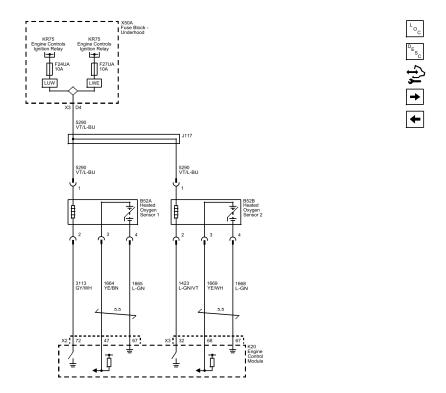

**Engine Data Sensors - Oxygen Sensors** 

2014 ENGINE Engine Controls/Fuel - 1.8L (LUW, LWE) - Schematic and Routing Diagrams - Engine Controls Schematics - Sonic

<u>Fig. 5: Engine Data Sensors - Oxygen Sensors Wiring Schematic</u> Courtesy of GENERAL MOTORS COMPANY