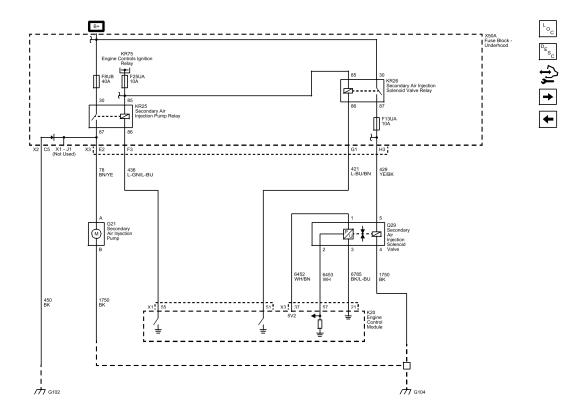

<u>Fig. 11: Evaporative Emission, Economy And Device Wiring Schematic</u> Courtesy of GENERAL MOTORS COMPANY

**Device Controls - Secondary Air Injection (NU6)** 

2014 ENGINE Engine Controls/Fuel - 1.8L (LUW, LWE) - Schematic and Routing Diagrams - Engine Controls Schematics - Sonic

<u>Fig. 12: Device Controls - Secondary Air Injection (NU6) Wiring Schematic</u> Courtesy of GENERAL MOTORS COMPANY

**Controlled/Monitored Subsystem References** 

2014 ENGINE Engine Controls/Fuel - 1.8L (LUW, LWE) - Schematic and Routing Diagrams - Engine Controls Schematics - Sonic