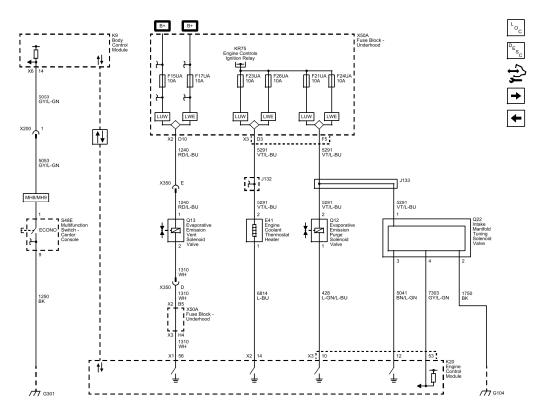

<u>Fig. 10: Fuel Controls - Fuel Injectors Wiring Schematic</u> Courtesy of GENERAL MOTORS COMPANY

**Evaporative Emission, Economy and Device Controls** 

2014 ENGINE Engine Controls/Fuel - 1.8L (LUW, LWE) - Schematic and Routing Diagrams - Engine Controls Schematics - Sonic

<u>Fig. 11: Evaporative Emission, Economy And Device Wiring Schematic</u> Courtesy of GENERAL MOTORS COMPANY

**Device Controls - Secondary Air Injection (NU6)** 

2014 ENGINE Engine Controls/Fuel - 1.8L (LUW, LWE) - Schematic and Routing Diagrams - Engine Controls Schematics - Sonic