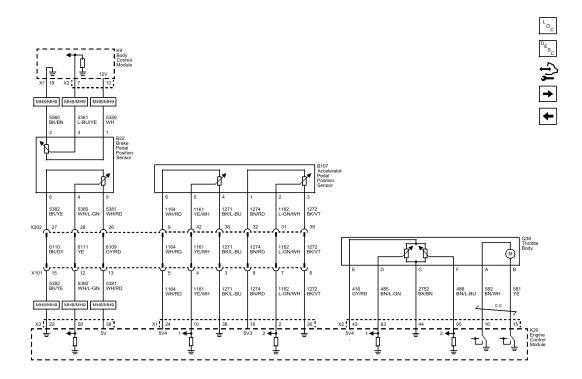

**Engine Data Sensors - Throttle and Brake Sensor Controls** 

2014 ENGINE Engine Controls/Fuel - 1.8L (LUW, LWE) - Schematic and Routing Diagrams - Engine Controls Schematics - Sonic

<u>Fig. 6: Engine Data Sensors - Throttle And Brake Sensor Controls Wiring Schematic</u> Courtesy of GENERAL MOTORS COMPANY