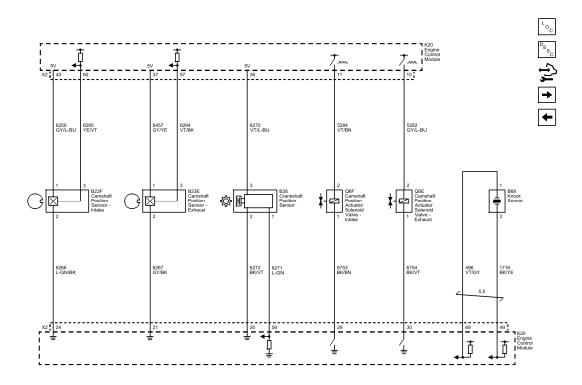

Ignition Controls - Camshaft, Crankshaft and Knock Sensors, Camshaft Actuators

2014 ENGINE Engine Controls/Fuel - 1.8L (LUW, LWE) - Schematic and Routing Diagrams - Engine Controls Schematics - Sonic

<u>Fig. 8: Ignition Controls - Camshaft, Crankshaft And Knock Sensors, Camshaft Actuators Wiring Schematic</u>