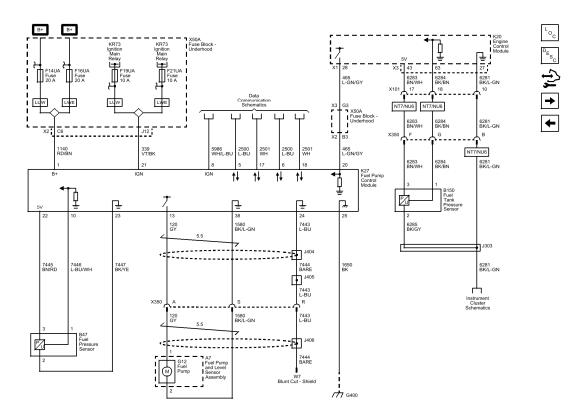

**Courtesy of GENERAL MOTORS COMPANY** 

**Fuel Controls - Fuel Pump and Fuel Pump Controls** 

2014 ENGINE Engine Controls/Fuel - 1.8L (LUW, LWE) - Schematic and Routing Diagrams - Engine Controls Schematics - Sonic

<u>Fig. 9: Fuel Controls - Fuel Pump And Fuel Pump Controls Wiring Schematic</u> Courtesy of GENERAL MOTORS COMPANY

**Fuel Controls - Fuel Injectors** 

2014 ENGINE Engine Controls/Fuel - 1.8L (LUW, LWE) - Schematic and Routing Diagrams - Engine Controls Schematics - Sonic