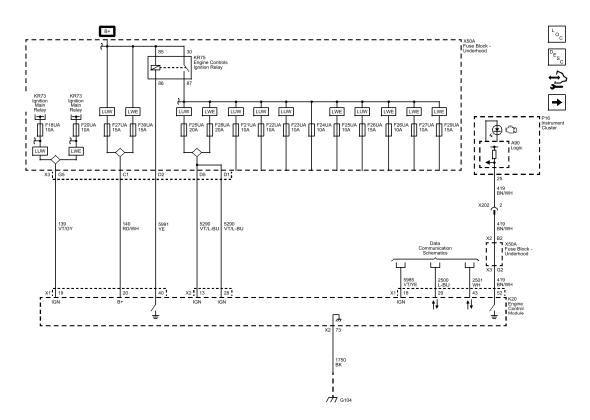

### ENGINE CONTROLS WIRING SCHEMATICS (LUW OR LWE)

Module Power, Ground, Serial Data and MIL

Fig. 1: Module Power, Ground, Serial Data And MIL Wiring Schematic Courtesy of GENERAL MOTORS COMPANY

5V and Low Reference Bus (1 of 2)