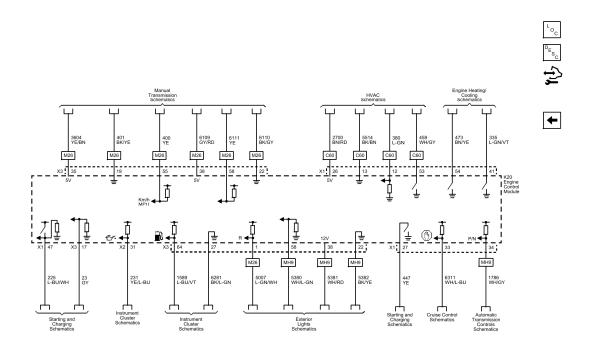

### ENGINE CONTROLS WIRING SCHEMATICS (LUW OR LWE)

Module Power, Ground, Serial Data and MIL

Fig. 1: Module Power, Ground, Serial Data And MIL Wiring Schematic Courtesy of GENERAL MOTORS COMPANY

5V and Low Reference Bus (1 of 2)

2014 ENGINE Engine Controls/Fuel - 1.8L (LUW, LWE) - Schematic and Routing Diagrams - Engine Controls Schematics - Sonic

Fig. 2: 5V And Low Reference Bus (1 Of 2) Wiring Schematic Courtesy of GENERAL MOTORS COMPANY