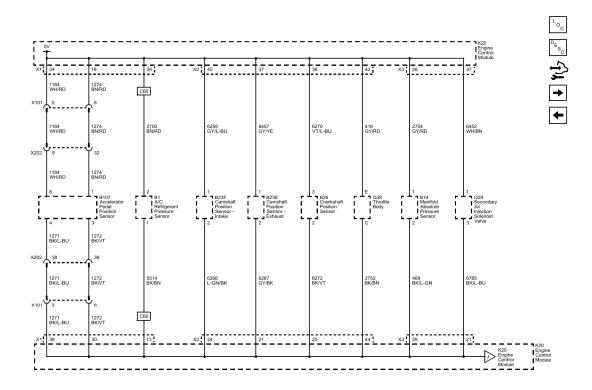

2014 ENGINE Engine Controls/Fuel - 1.8L (LUW, LWE) - Schematic and Routing Diagrams - Engine Controls Schematics - Sonic

Fig. 2: 5V And Low Reference Bus (1 Of 2) Wiring Schematic Courtesy of GENERAL MOTORS COMPANY

Low Reference Bus (2 of 2)

2014 ENGINE Engine Controls/Fuel - 1.8L (LUW, LWE) - Schematic and Routing Diagrams - Engine Controls Schematics - Sonic

Fig. 3: Low Reference Bus (2 Of 2) Wiring Schematic Courtesy of GENERAL MOTORS COMPANY