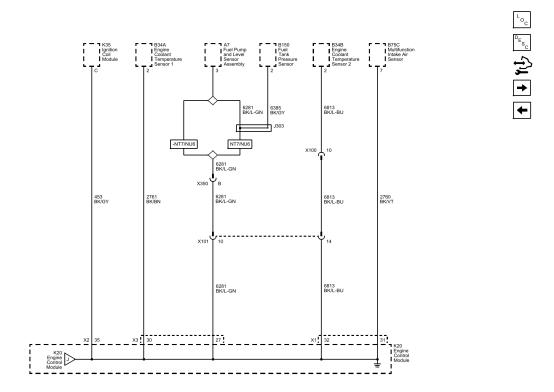

**Engine Data Sensors - Humidity, Pressure and Temperature** 

2014 ENGINE Engine Controls/Fuel - 1.8L (LUW, LWE) - Schematic and Routing Diagrams - Engine Controls Schematics - Sonic

<u>Fig. 4: Engine Data Sensors - Humidity, Pressure And Temperature Wiring Schematic</u> Courtesy of GENERAL MOTORS COMPANY