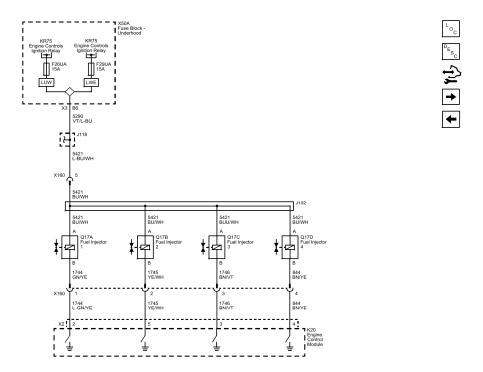

<u>Fig. 9: Fuel Controls - Fuel Pump And Fuel Pump Controls Wiring Schematic</u> Courtesy of GENERAL MOTORS COMPANY

**Fuel Controls - Fuel Injectors** 

2014 ENGINE Engine Controls/Fuel - 1.8L (LUW, LWE) - Schematic and Routing Diagrams - Engine Controls Schematics - Sonic

<u>Fig. 10: Fuel Controls - Fuel Injectors Wiring Schematic</u> Courtesy of GENERAL MOTORS COMPANY

**Evaporative Emission, Economy and Device Controls** 

2014 ENGINE Engine Controls/Fuel - 1.8L (LUW, LWE) - Schematic and Routing Diagrams - Engine Controls Schematics - Sonic