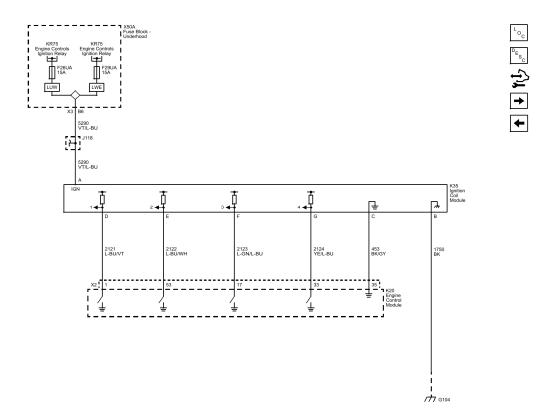

**Ignition Controls - Ignition System** 

2014 ENGINE Engine Controls/Fuel - 1.8L (LUW, LWE) - Schematic and Routing Diagrams - Engine Controls Schematics - Sonic

<u>Fig. 7: Ignition Controls - Ignition System Wiring Schematic</u> Courtesy of GENERAL MOTORS COMPANY