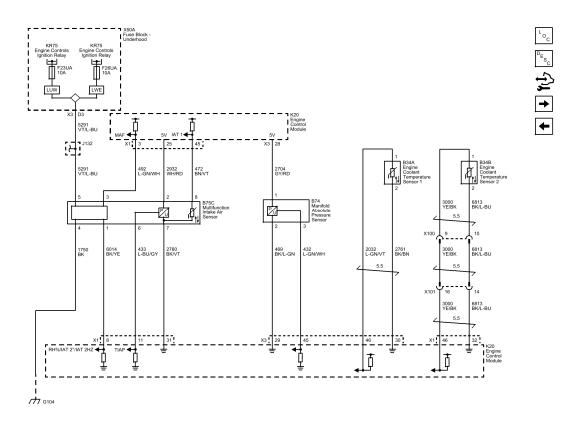

**Engine Data Sensors - Humidity, Pressure and Temperature** 

2014 ENGINE Engine Controls/Fuel - 1.8L (LUW, LWE) - Schematic and Routing Diagrams - Engine Controls Schematics - Sonic

<u>Fig. 4: Engine Data Sensors - Humidity, Pressure And Temperature Wiring Schematic</u> Courtesy of GENERAL MOTORS COMPANY