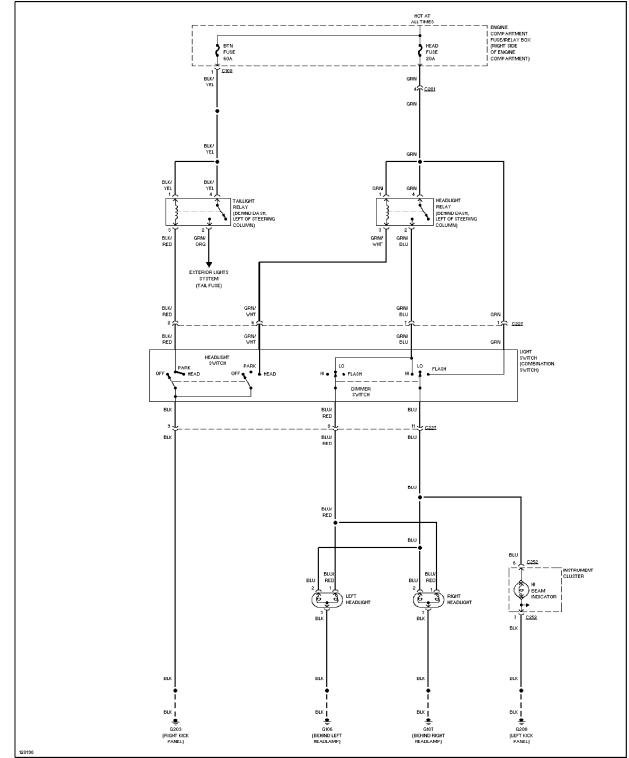

# HEADLIGHTS

Headlight Circuit

Horn Circuit

**INSTRUMENT CLUSTER** 

Instrument Cluster Circuit

**INTERIOR LIGHTS** 

Courtesy Lamps Circuit