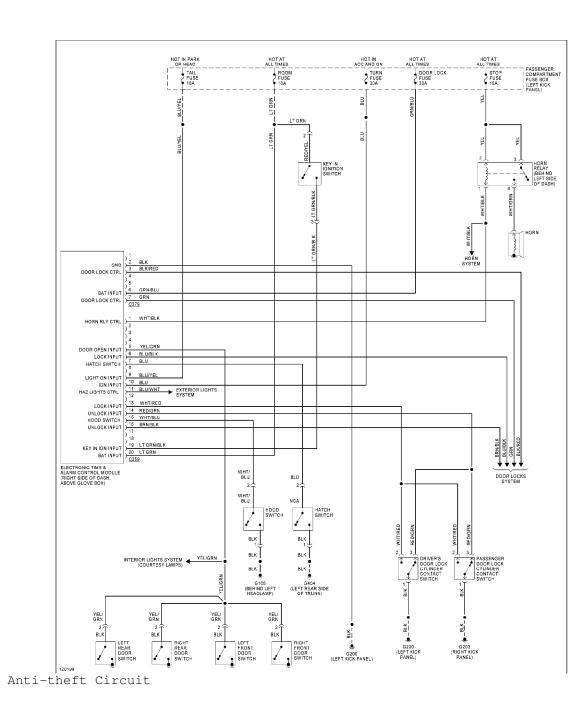

## **COMPUTER DATA LINES**

Computer Data Lines

**COOLING FAN** 

Condenser Cooling Fan Circuit