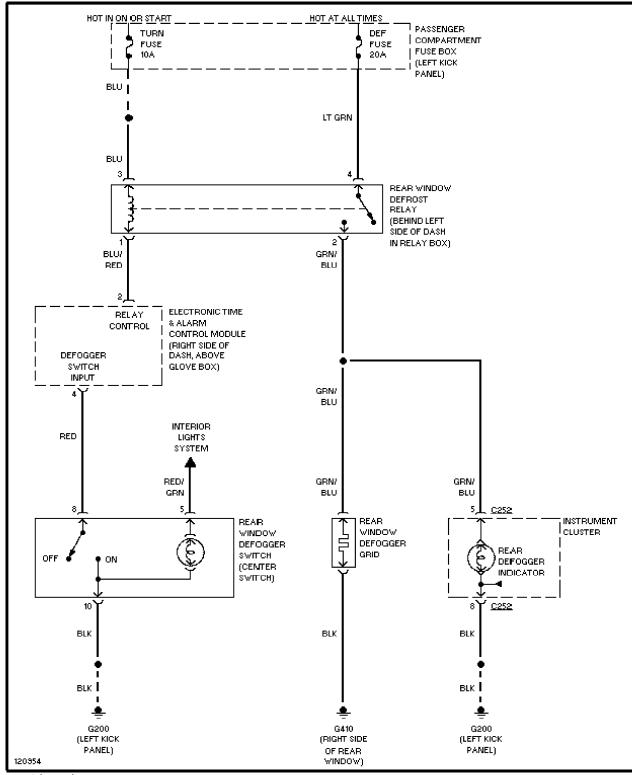

### **CRUISE CONTROL**

Cruise Control Circuit

DEFOGGERS

Defogger Circuit

**ENGINE PERFORMANCE** 

2.0L, Engine Performance Circuits (1 of 3)

2.0L, Engine Performance Circuits (2 of 3)

2.0L, Engine Performance Circuits (3 of 3)