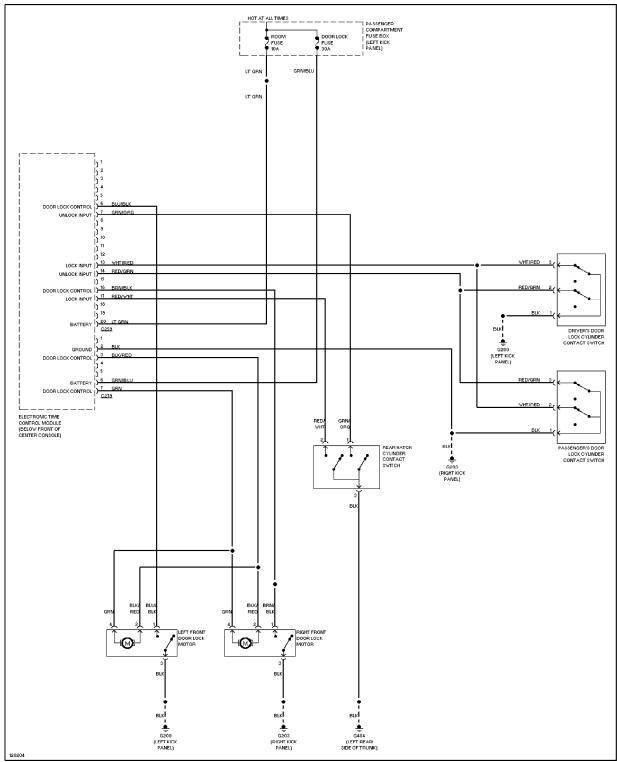

# **POWER DOOR LOCKS**

Power Door Lock Circuit, 2 Door

Power Door Lock Circuit, 4 Door