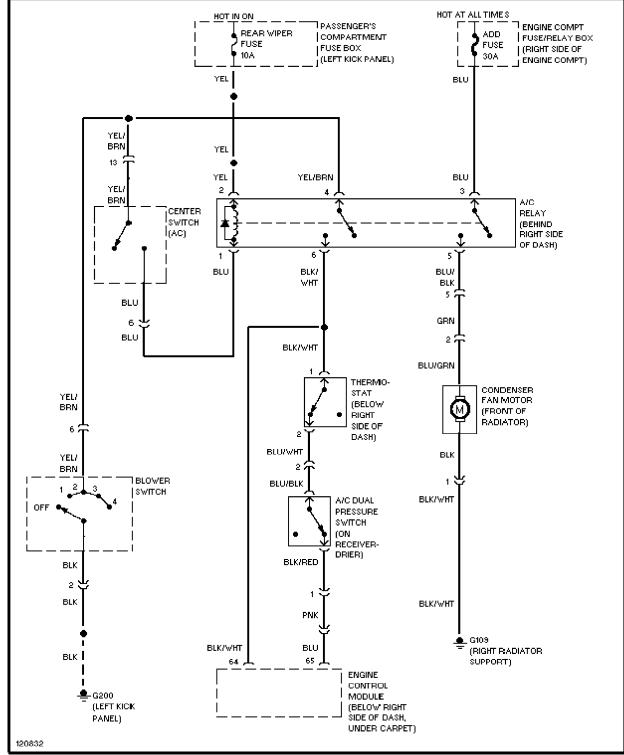

### **AIR CONDITIONING**

**ANTI-LOCK BRAKES** 

## **COMPUTER DATA LINES**

Computer Data Lines

**COOLING FAN** 

Condenser Cooling Fan Circuit