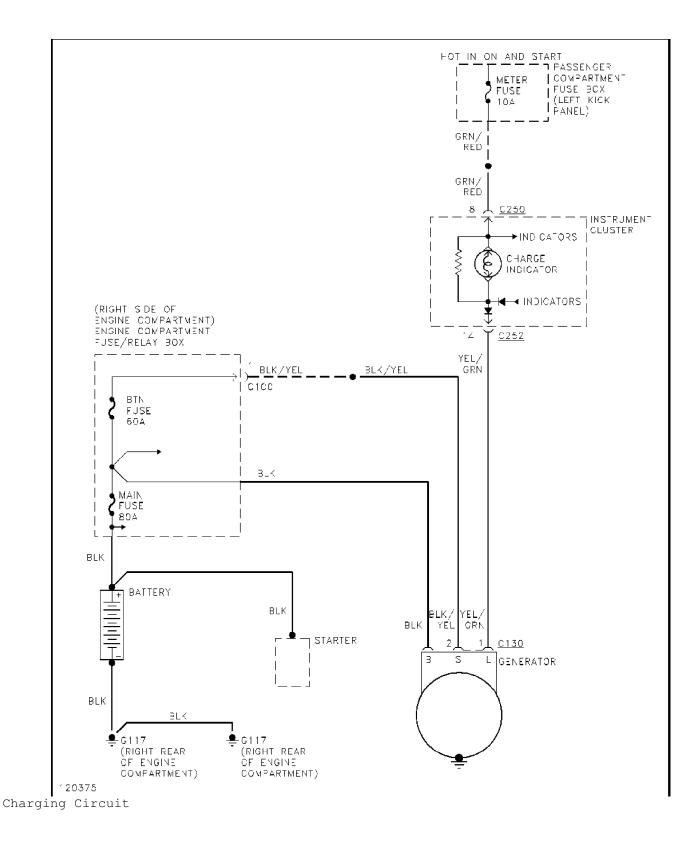

#### **POWER WINDOWS**

120956 Power Mirror Circuit

Stereo Radio/Tape Player Circuit

STARTING/CHARGING

WARNING SYSTEMS