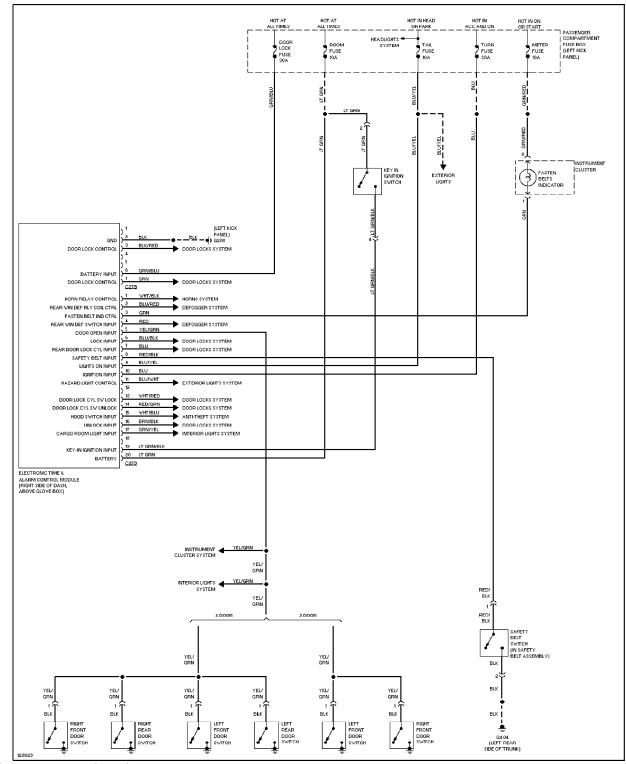

#### **POWER WINDOWS**

120956 Power Mirror Circuit

Stereo Radio/Tape Player Circuit

STARTING/CHARGING

WARNING SYSTEMS