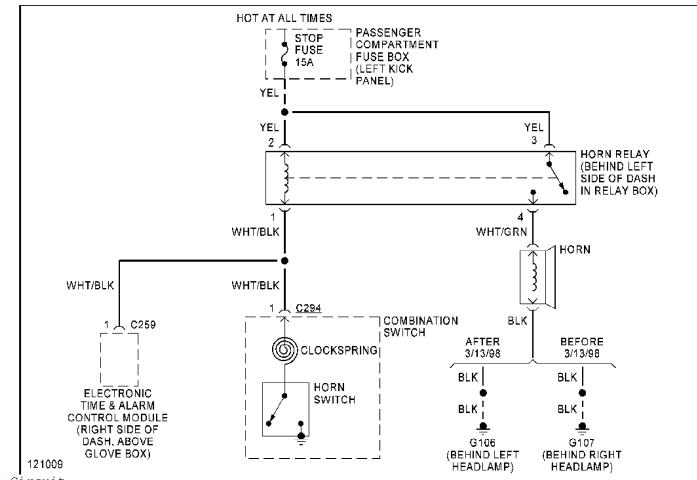

# HEADLIGHTS

Headlight Circuit

Horn Circuit

**INSTRUMENT CLUSTER** 

Instrument Cluster Circuit

**INTERIOR LIGHTS** 

Courtesy Lamps Circuit