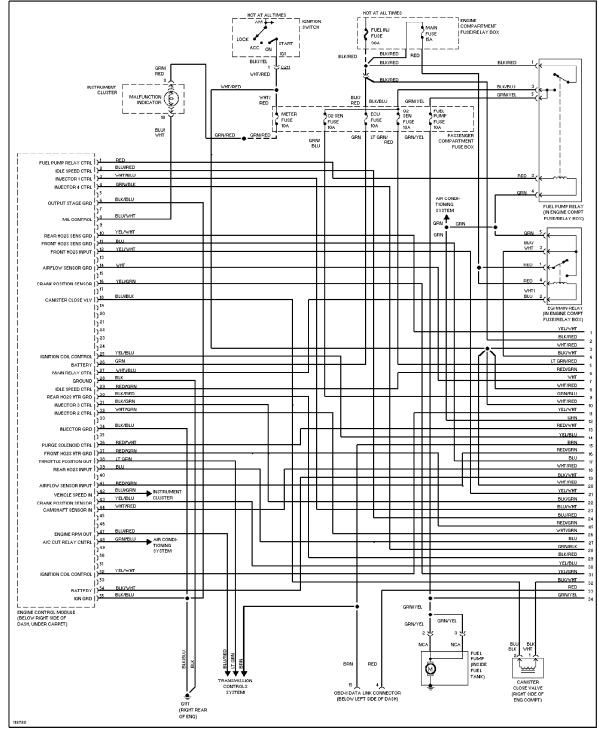

### **CRUISE CONTROL**

Cruise Control Circuit

DEFOGGERS

Defogger Circuit

**ENGINE PERFORMANCE** 

2.0L, Engine Performance Circuits (1 of 3)

2.0L, Engine Performance Circuits (2 of 3)

2.0L, Engine Performance Circuits (3 of 3)