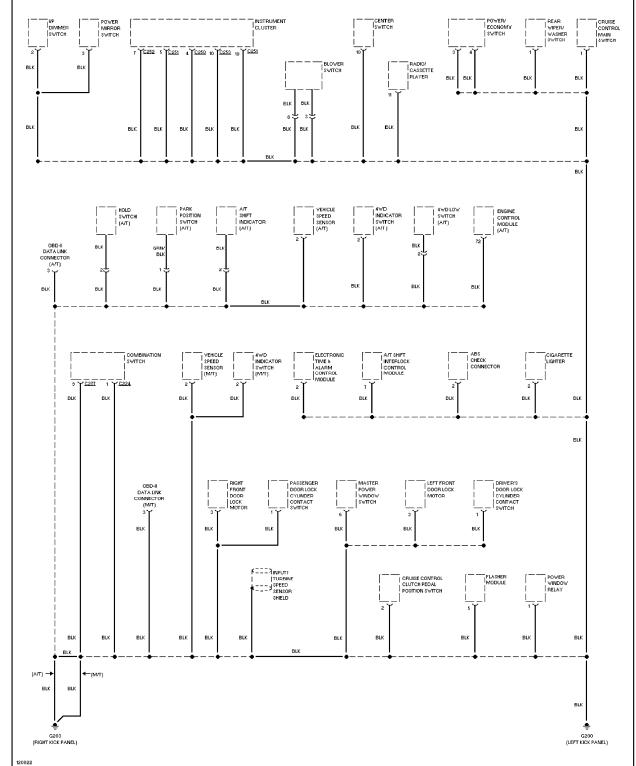

# SYSTEM WIRING DIAGRAMS

1999 Kia Sportage

1999 System Wiring Diagrams Kia - Sportage

### **AIR CONDITIONING**









**ANTI-LOCK BRAKES** 

## **ANTI-THEFT**





## **COMPUTER DATA LINES**





Computer Data Lines

**COOLING FAN** 



Condenser Cooling Fan Circuit

### **CRUISE CONTROL**



Cruise Control Circuit

DEFOGGERS



Defogger Circuit

**ENGINE PERFORMANCE** 





2.0L, Engine Performance Circuits (1 of 3)



2.0L, Engine Performance Circuits (2 of 3)



2.0L, Engine Performance Circuits (3 of 3)

### **EXTERIOR LIGHTS**



Back-up Lamps Circuit

## **GROUND DISTRIBUTION**







Ground Distribution Circuit (1 of 2)

# HEADLIGHTS







Headlight Circuit



Horn Circuit

**INSTRUMENT CLUSTER** 



Instrument Cluster Circuit

**INTERIOR LIGHTS** 



Courtesy Lamps Circuit

# **POWER DISTRIBUTION**



BLK/ YEL

BLK/ YEL

BTN FUSE 60A ENGINE COMPARTMENT FUSE/RELAY BOX (RIGHT SIDE OF ENGINE COMPARTMENT)

> BLK/ YEL

2

TAILLIGHT RELAY (BEHIND DASH, LEFT OF STEERING COLUMN)



Power Distribution Circuit (1 of 4)



Power Distribution Circuit (2 of 4)



Power Distribution Circuit (3 of 4)



Power Distribution Circuit (4 of 4)

# **POWER DOOR LOCKS**



Power Door Lock Circuit, 2 Door



Power Door Lock Circuit, 4 Door

## **POWER MIRRORS**

#### **POWER WINDOWS**



120956 Power Mirror Circuit





Stereo Radio/Tape Player Circuit





STARTING/CHARGING





WARNING SYSTEMS

#### WIPER/WASHER







Front Washer/Wiper Cir