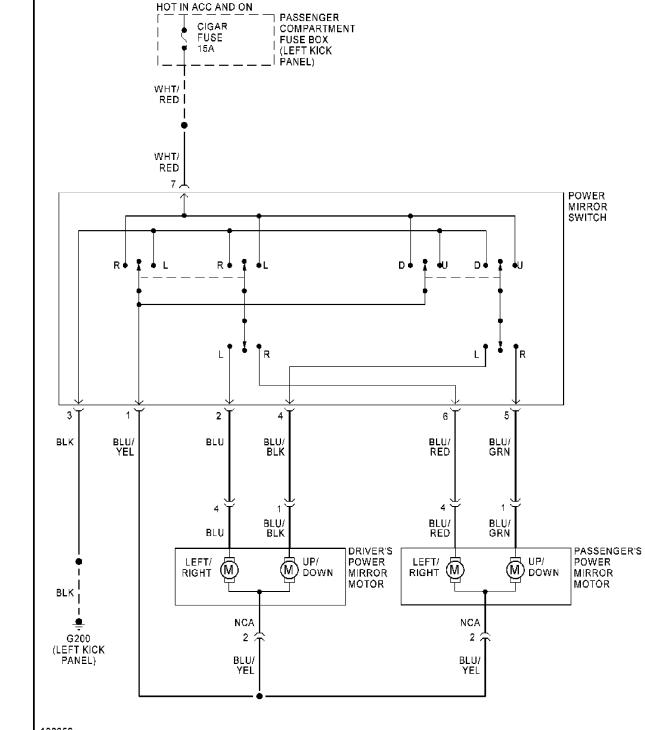

## **POWER MIRRORS**

#### **POWER WINDOWS**

120956 Power Mirror Circuit

Stereo Radio/Tape Player Circuit

STARTING/CHARGING

WARNING SYSTEMS