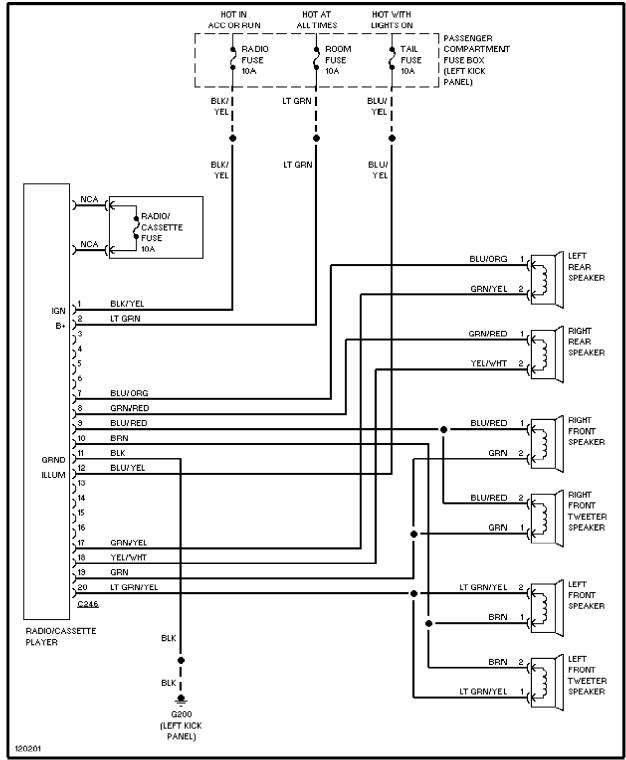

#### **POWER WINDOWS**

120956 Power Mirror Circuit

Stereo Radio/Tape Player Circuit

STARTING/CHARGING

WARNING SYSTEMS