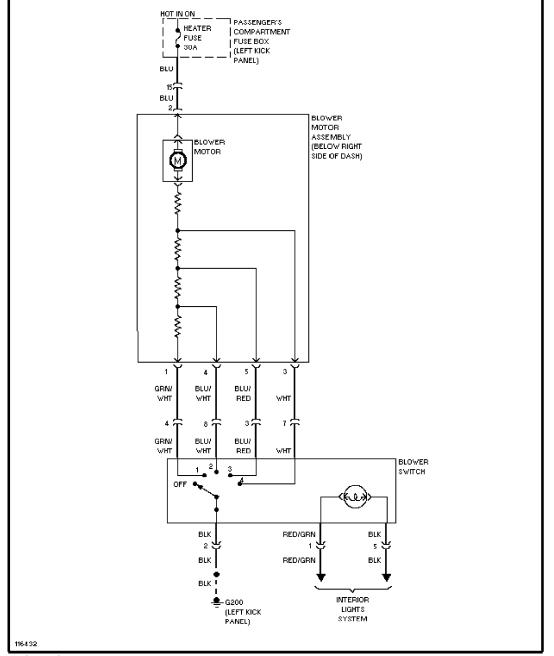

# SYSTEM WIRING DIAGRAMS

1999 Kia Sportage

1999 System Wiring Diagrams Kia - Sportage

### **AIR CONDITIONING**









**ANTI-LOCK BRAKES** 

## **ANTI-THEFT**





## **COMPUTER DATA LINES**





Computer Data Lines

**COOLING FAN** 



Condenser Cooling Fan Circuit

### **CRUISE CONTROL**



Cruise Control Circuit

DEFOGGERS



Defogger Circuit

**ENGINE PERFORMANCE** 





2.0L, Engine Performance Circuits (1 of 3)



2.0L, Engine Performance Circuits (2 of 3)



2.0L, Engine Performance Circuits (3 of 3)

### **EXTERIOR LIGHTS**



Back-up Lamps Circuit

## **GROUND DISTRIBUTION**







Ground Distribution Circuit (1 of 2)

# HEADLIGHTS







Headlight Circuit



Horn Circuit

**INSTRUMENT CLUSTER** 



Instrument Cluster Circuit

**INTERIOR LIGHTS** 



Courtesy Lamps Circuit

# **POWER DISTRIBUTION**



BLK/ YEL

BLK/ YEL

BTN FUSE 60A ENGINE COMPARTMENT FUSE/RELAY BOX (RIGHT SIDE OF ENGINE