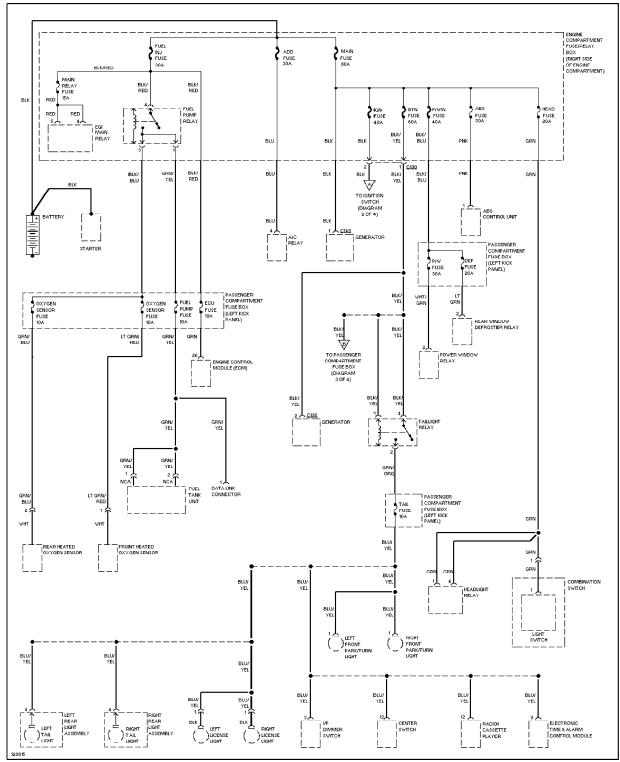

# **POWER DISTRIBUTION**

BLK/ YEL

BLK/ YEL

BTN FUSE 60A ENGINE COMPARTMENT FUSE/RELAY BOX (RIGHT SIDE OF ENGINE COMPARTMENT)

> BLK/ YEL

2

TAILLIGHT RELAY (BEHIND DASH, LEFT OF STEERING COLUMN)

Power Distribution Circuit (1 of 4)

Power Distribution Circuit (2 of 4)

Power Distribution Circuit (3 of 4)

Power Distribution Circuit (4 of 4)