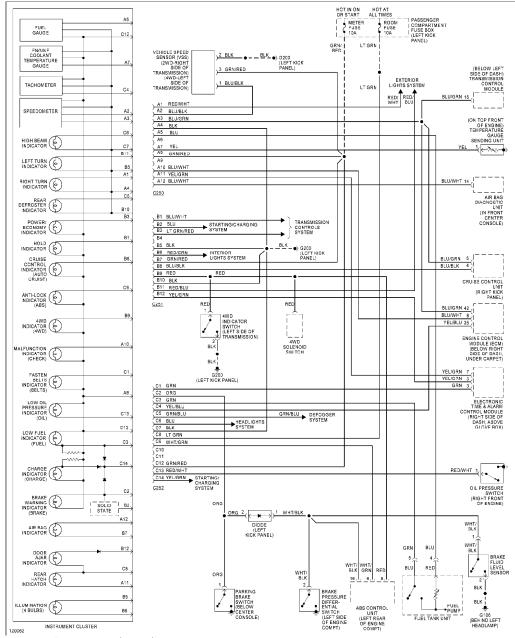

# HEADLIGHTS

Headlight Circuit

Horn Circuit

**INSTRUMENT CLUSTER** 

Instrument Cluster Circuit

**INTERIOR LIGHTS** 

Courtesy Lamps Circuit