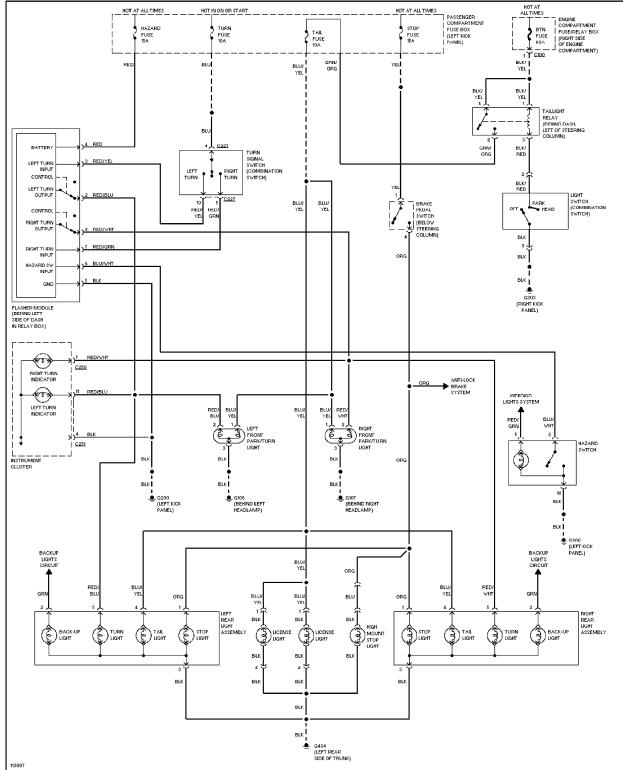

### **EXTERIOR LIGHTS**

Back-up Lamps Circuit

# HEADLIGHTS

Headlight Circuit

Horn Circuit

**INSTRUMENT CLUSTER** 

Instrument Cluster Circuit

**INTERIOR LIGHTS** 

Courtesy Lamps Circuit

# **POWER DISTRIBUTION**

BLK/ YEL

BLK/ YEL

BTN FUSE 60A ENGINE COMPARTMENT FUSE/RELAY BOX (RIGHT SIDE OF ENGINE COMPARTMENT)

> BLK/ YEL

2

TAILLIGHT RELAY (BEHIND DASH, LEFT OF STEERING COLUMN)

Power Distribution Circuit (1 of 4)