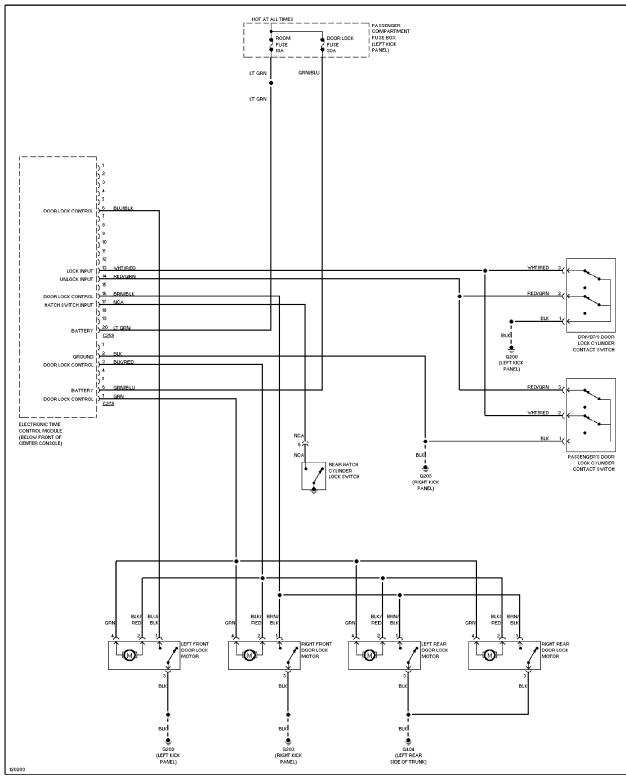

# **POWER DOOR LOCKS**

Power Door Lock Circuit, 2 Door

Power Door Lock Circuit, 4 Door