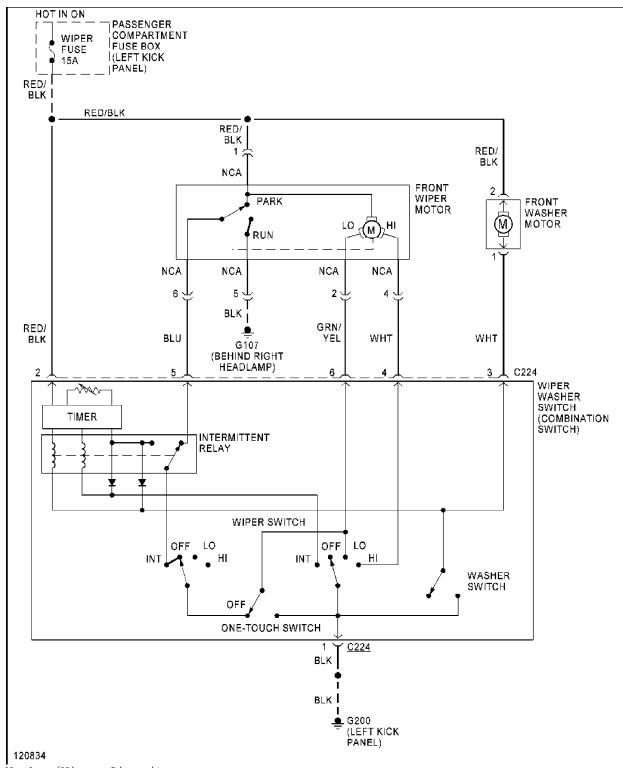

of 2)

# HEADLIGHTS







Headlight Circuit



Horn Circuit

**INSTRUMENT CLUSTER** 



Instrument Cluster Circuit

**INTERIOR LIGHTS** 



Courtesy Lamps Circuit

# **POWER DISTRIBUTION**



BLK/ YEL

BLK/ YEL

BTN FUSE 60A ENGINE COMPARTMENT FUSE/RELAY BOX (RIGHT SIDE OF ENGINE COMPARTMENT)

> BLK/ YEL

2

TAILLIGHT RELAY (BEHIND DASH, LEFT OF STEERING COLUMN)



Power Distribution Circuit (1 of 4)



Power Distribution Circuit (2 of 4)



Power Distribution Circuit (3 of 4)



Power Distribution Circuit (4 of 4)

# **POWER DOOR LOCKS**



Power Door Lock Circuit, 2 Door



Power Door Lock Circuit, 4 Door

## **POWER MIRRORS**

#### **POWER WINDOWS**



120956 Power Mirror Circuit





Stereo Radio/Tape Player Circuit





STARTING/CHARGING





WARNING SYSTEMS

#### WIPER/WASHER







Front Washer/Wiper Circuit