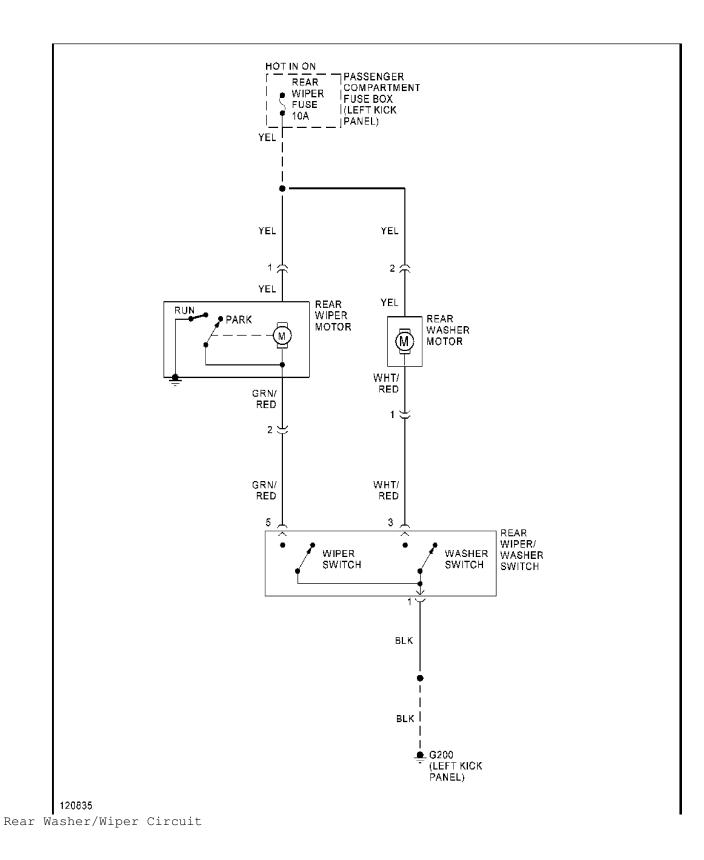

adlight Circuit



Horn Circuit

**INSTRUMENT CLUSTER** 



Instrument Cluster Circuit

**INTERIOR LIGHTS** 



Courtesy Lamps Circuit

# **POWER DISTRIBUTION**



BLK/ YEL

BLK/ YEL

BTN FUSE 60A ENGINE COMPARTMENT FUSE/RELAY BOX (RIGHT SIDE OF ENGINE COMPARTMENT)

> BLK/ YEL

2

TAILLIGHT RELAY (BEHIND DASH, LEFT OF STEERING COLUMN)



Power Distribution Circuit (1 of 4)



Power Distribution Circuit (2 of 4)



Power Distribution Circuit (3 of 4)



Power Distribution Circuit (4 of 4)

# **POWER DOOR LOCKS**



Power Door Lock Circuit, 2 Door



Power Door Lock Circuit, 4 Door

## **POWER MIRRORS**

#### **POWER WINDOWS**



120956 Power Mirror Circuit





Stereo Radio/Tape Player Circuit





STARTING/CHARGING





WARNING SYSTEMS

#### WIPER/WASHER







Front Washer/Wiper Circuit