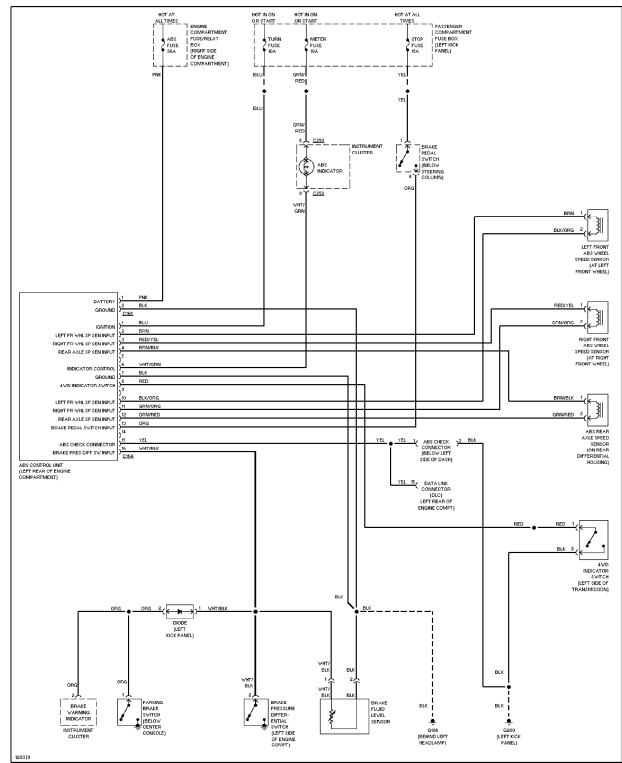

# SYSTEM WIRING DIAGRAMS

1999 Kia Sportage

1999 System Wiring Diagrams Kia - Sportage

### **AIR CONDITIONING**









**ANTI-LOCK BRAKES** 

## **ANTI-THEFT**





## **COMPUTER DATA LINES**





Computer Data Lines

**COOLING FAN** 



Condenser Cooling Fan Circuit

### **CRUISE CONTROL**



Cruise Control Circuit

DEFOGGERS



Defogger Circuit

**ENGINE PERFORMANCE** 





2.0L, Engine Performance Circuits (1 of 3)



2.0L, Engine Performance Circuits (2 of 3)



2.0L, Engine Performance Circuits (3 of 3)

### **EXTERIOR LIGHTS**



Back-up Lamps Circuit

## **GROUND DISTRIBUTION**







Ground Distribution Circuit (1 of 2)

# HEADLIGHTS







Headlight Circuit



Horn Circuit

**INSTRUMENT CLUSTER** 



Instrument Cluster Circuit

**INTERIOR LIGHTS** 



Courtesy Lamps Circuit

# **POWER DISTRIBUTION**



BLK/ YEL

BLK/ YEL

BTN FUSE 60A ENGINE COMPARTMENT FUSE/RELAY BOX (RIGHT SIDE OF ENGINE COMPARTMENT)

> BLK/ YEL

2

TAILLIGHT RELAY (BEHIN