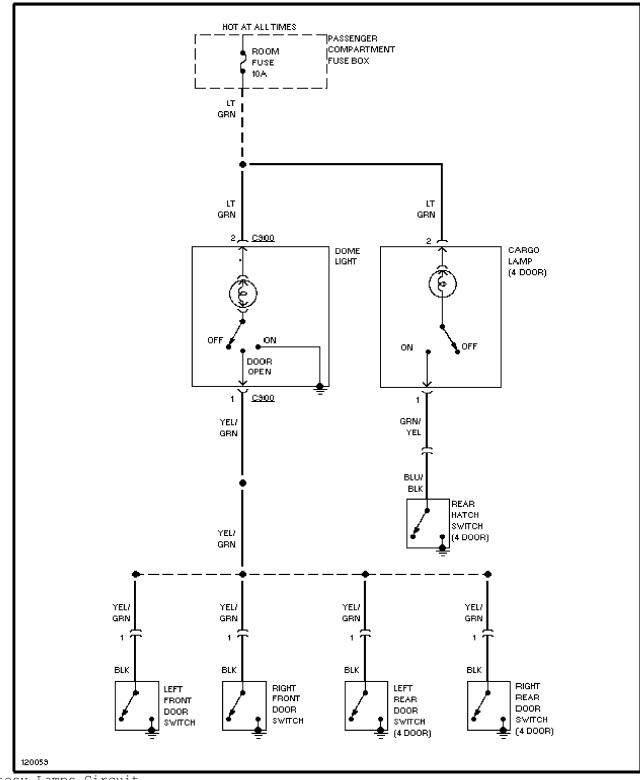

# HEADLIGHTS

Headlight Circuit

Horn Circuit

**INSTRUMENT CLUSTER** 

Instrument Cluster Circuit

**INTERIOR LIGHTS** 

Courtesy Lamps Circuit