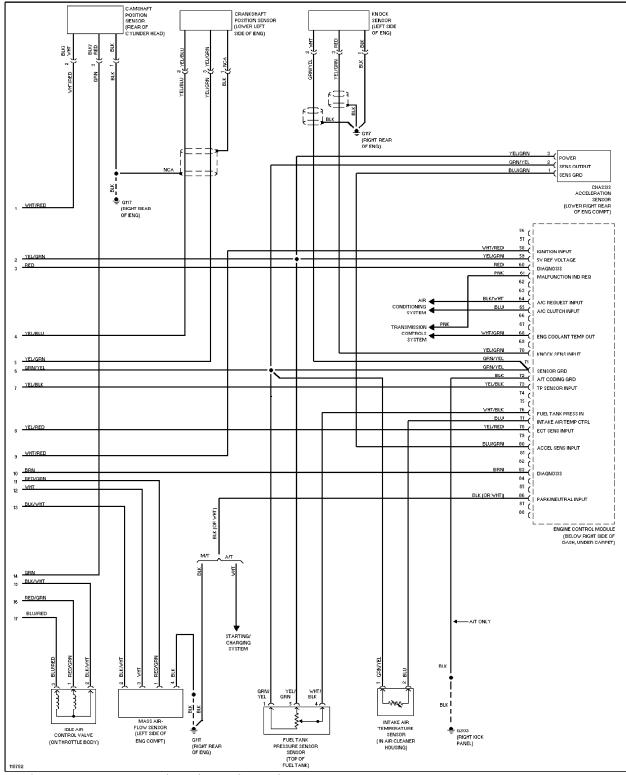

### **CRUISE CONTROL**

Cruise Control Circuit

DEFOGGERS

Defogger Circuit

**ENGINE PERFORMANCE** 

2.0L, Engine Performance Circuits (1 of 3)

2.0L, Engine Performance Circuits (2 of 3)

2.0L, Engine Performance Circuits (3 of 3)