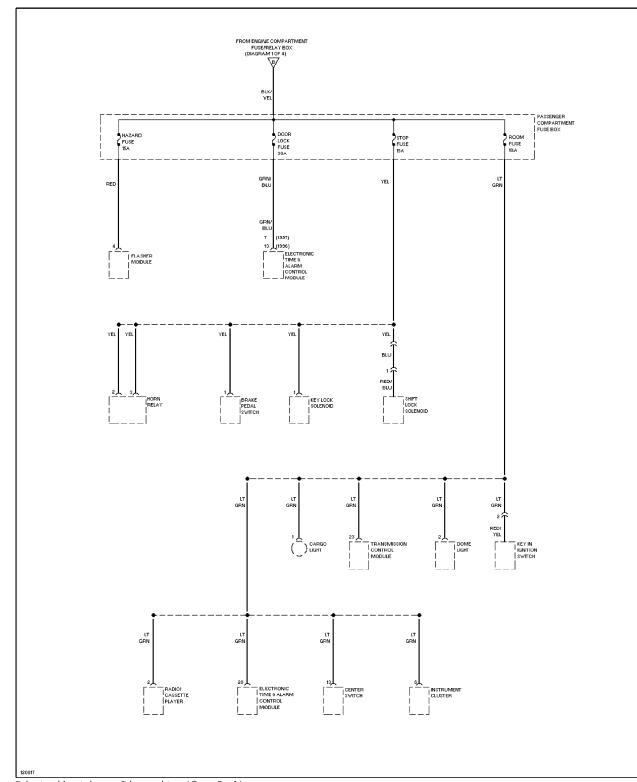

Power Distribution Circuit (2 of 4)

Power Distribution Circuit (3 of 4)

Power Distribution Circuit (4 of 4)