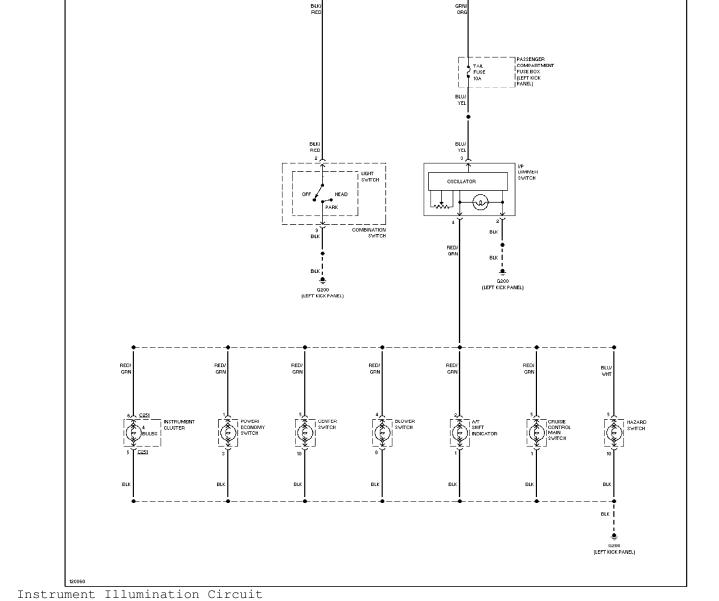

# HEADLIGHTS

Headlight Circuit

Horn Circuit

**INSTRUMENT CLUSTER** 

Instrument Cluster Circuit

**INTERIOR LIGHTS** 

Courtesy Lamps Circuit