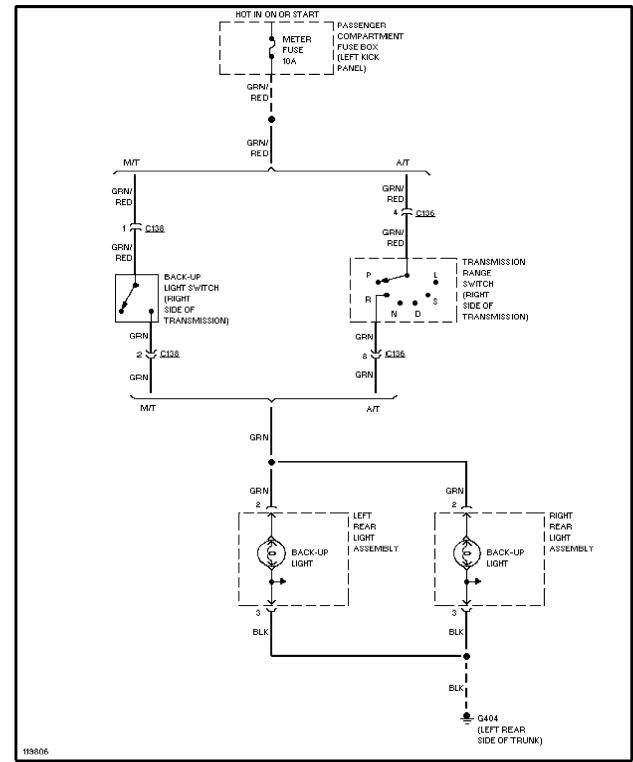

# SYSTEM WIRING DIAGRAMS

1999 Kia Sportage

1999 System Wiring Diagrams Kia - Sportage

### **AIR CONDITIONING**









**ANTI-LOCK BRAKES** 

## **ANTI-THEFT**





## **COMPUTER DATA LINES**





Computer Data Lines

**COOLING FAN** 



Condenser Cooling Fan Circuit

### **CRUISE CONTROL**



Cruise Control Circuit

DEFOGGERS



Defogger Circuit

**ENGINE PERFORMANCE** 





2.0L, Engine Performance Circuits (1 of 3)



2.0L, Engine Performance Circuits (2 of 3)



2.0L, Engine Performance Circuits (3 of 3)

### **EXTERIOR LIGHTS**



Back-up Lamps Circuit

## **GROUND DISTRIBUTION**







Ground Distribution Circuit (1 of 2)

# HEADLIGHTS







Headlight Circuit



Horn Circuit

**INSTRUMENT CLUSTER** 



Instrument Cluster Circuit

**INTERIOR LIGHTS** 



Courtesy Lamps Circuit

# **POWER DISTRIBUTION**



BLK/ YEL

BLK/ YEL

BTN FUSE 60A ENGINE COMPARTMENT FUSE/RELAY BOX (RIGHT SIDE OF ENGINE COMPARTMENT)

> BLK/ YEL

2

TAILLIGHT RELAY (BEHIND DASH, LEFT OF STEERING COLUMN)



Power Distribution Circuit (1 of 4)



Power Distribution Circuit (2 of 4)



Power Distribution Circuit (3 of 4)



Power Distribution Circuit (4 of 4)

# **POWER DOOR LOCKS**



Power Door Lock Circuit, 2 Door



Power Door Lock Circuit, 4 Door

## **POWER MIRRORS**

#### **POWER WINDOWS**



120956 Power Mirror Circuit





Stereo Radio