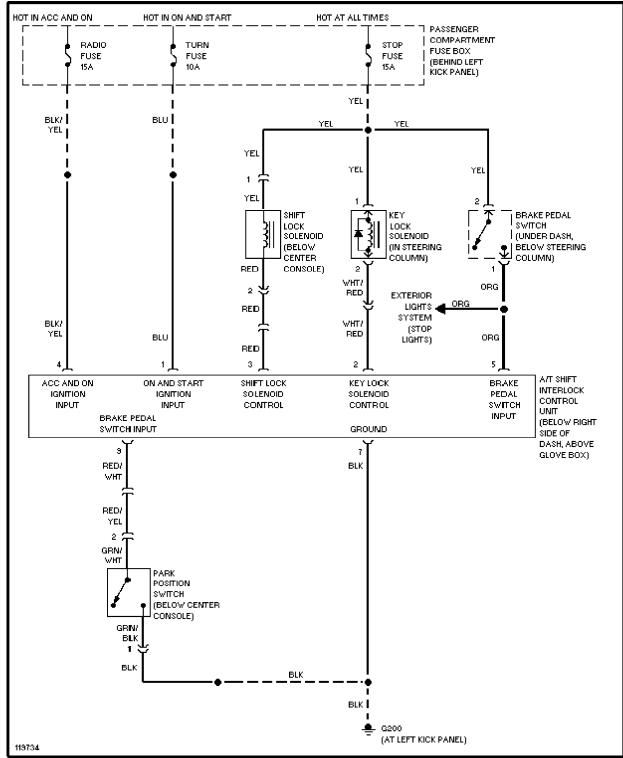

t

## **GROUND DISTRIBUTION**







Ground Distribution Circuit (1 of 2)

# HEADLIGHTS







Headlight Circuit



Horn Circuit

**INSTRUMENT CLUSTER** 



Instrument Cluster Circuit

**INTERIOR LIGHTS** 



Courtesy Lamps Circuit

# **POWER DISTRIBUTION**



BLK/ YEL

BLK/ YEL

BTN FUSE 60A ENGINE COMPARTMENT FUSE/RELAY BOX (RIGHT SIDE OF ENGINE COMPARTMENT)

> BLK/ YEL

2

TAILLIGHT RELAY (BEHIND DASH, LEFT OF STEERING COLUMN)



Power Distribution Circuit (1 of 4)



Power Distribution Circuit (2 of 4)



Power Distribution Circuit (3 of 4)



Power Distribution Circuit (4 of 4)

# **POWER DOOR LOCKS**



Power Door Lock Circuit, 2 Door



Power Door Lock Circuit, 4 Door

## **POWER MIRRORS**

#### **POWER WINDOWS**



120956 Power Mirror Circuit





Stereo Radio/Tape Player Circuit





STARTING/CHARGING





WARNING SYSTEMS

#### WIPER/WASHER







Front Washer/Wiper Circuit