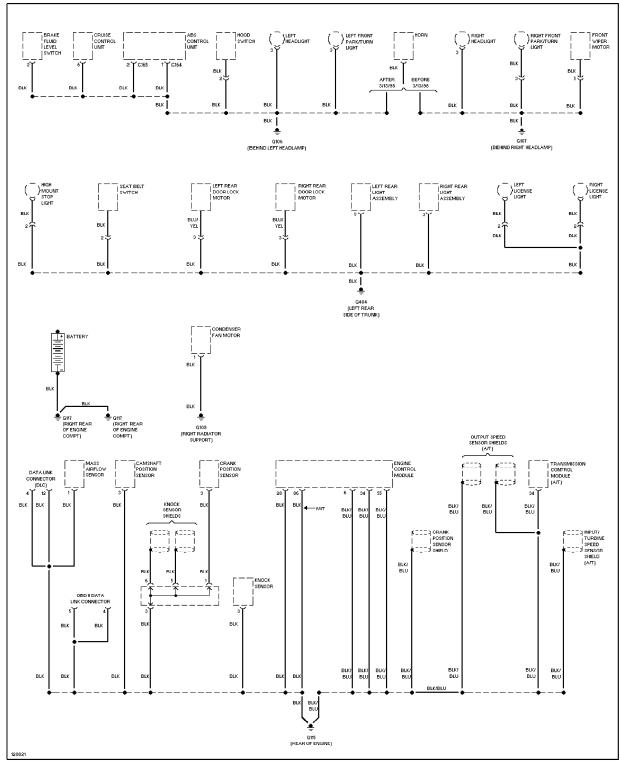

### **CRUISE CONTROL**

Cruise Control Circuit

DEFOGGERS

Defogger Circuit

**ENGINE PERFORMANCE** 

2.0L, Engine Performance Circuits (1 of 3)

2.0L, Engine Performance Circuits (2 of 3)

2.0L, Engine Performance Circuits (3 of 3)