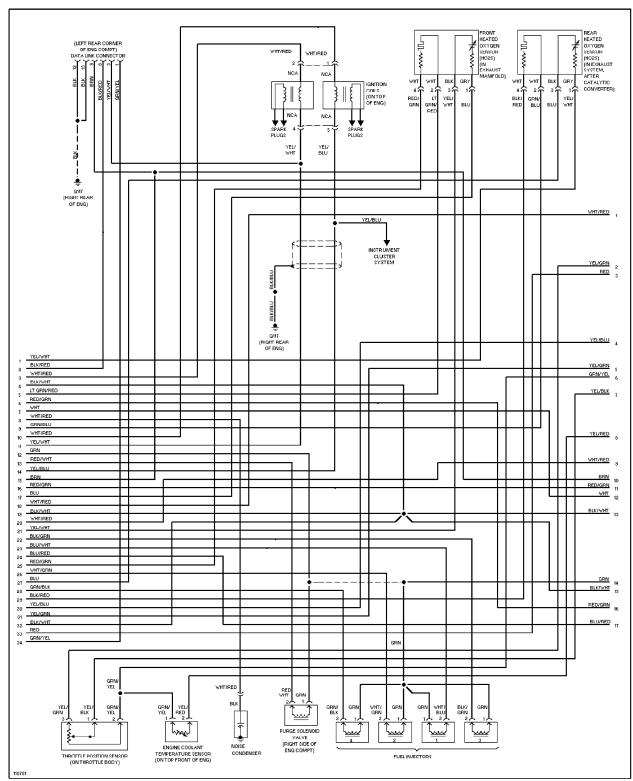

### **CRUISE CONTROL**

Cruise Control Circuit

DEFOGGERS

Defogger Circuit

**ENGINE PERFORMANCE** 

2.0L, Engine Performance Circuits (1 of 3)

2.0L, Engine Performance Circuits (2 of 3)

2.0L, Engine Performance Circuits (3 of 3)