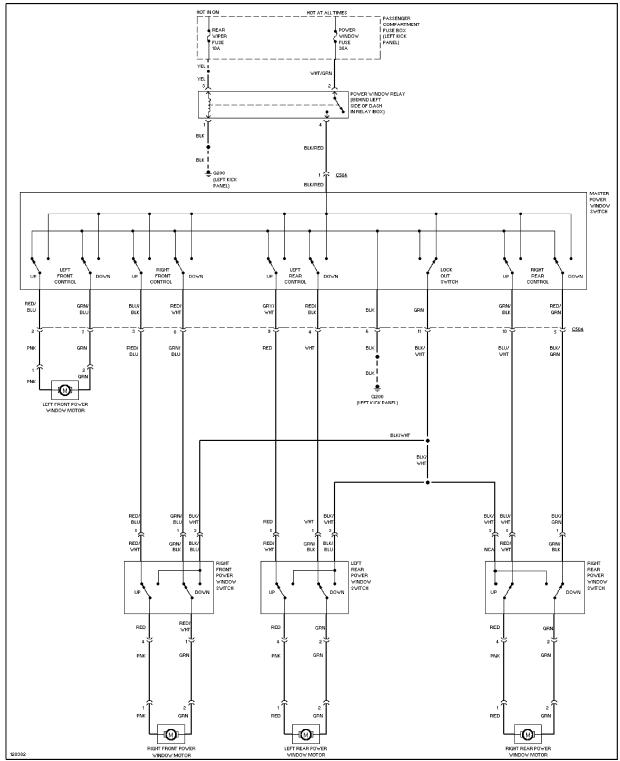

#### **POWER WINDOWS**

120956 Power Mirror Circuit

Stereo Radio/Tape Player Circuit

STARTING/CHARGING

WARNING SYSTEMS