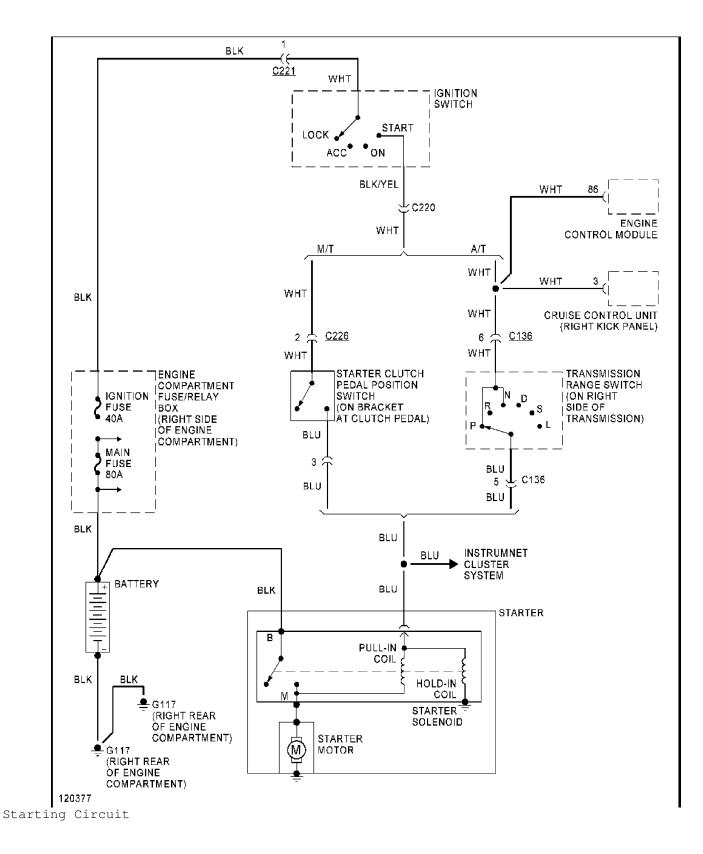

#### **POWER WINDOWS**

120956 Power Mirror Circuit

Stereo Radio/Tape Player Circuit

STARTING/CHARGING

WARNING SYSTEMS