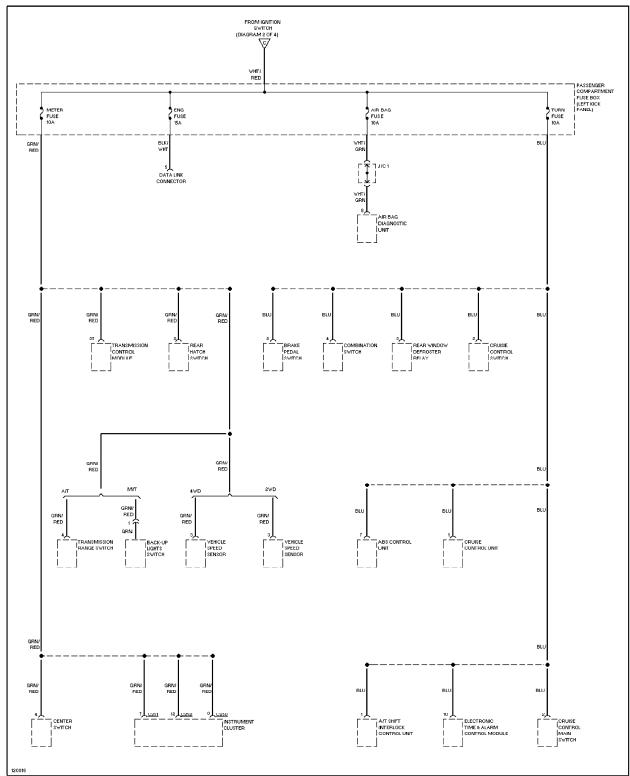

uit

DEFOGGERS



Defogger Circuit

**ENGINE PERFORMANCE** 





2.0L, Engine Performance Circuits (1 of 3)



2.0L, Engine Performance Circuits (2 of 3)



2.0L, Engine Performance Circuits (3 of 3)

### **EXTERIOR LIGHTS**



Back-up Lamps Circuit

## **GROUND DISTRIBUTION**







Ground Distribution Circuit (1 of 2)

# HEADLIGHTS







Headlight Circuit



Horn Circuit

**INSTRUMENT CLUSTER** 



Instrument Cluster Circuit

**INTERIOR LIGHTS** 



Courtesy Lamps Circuit

# **POWER DISTRIBUTION**



BLK/ YEL

BLK/ YEL

BTN FUSE 60A ENGINE COMPARTMENT FUSE/RELAY BOX (RIGHT SIDE OF ENGINE COMPARTMENT)

> BLK/ YEL

2

TAILLIGHT RELAY (BEHIND DASH, LEFT OF STEERING COLUMN)



Power Distribution Circuit (1 of 4)



Power Distribution Circuit (2 of 4)



Power Distribution Circuit (3 of 4)



Power Distribution Circuit (4 of 4)

# **POWER DOOR LOCKS**



Power Door Lock Circuit, 2 Door



Power Door Lock Circuit, 4 Door

## **POWER MIRRORS**

#### **POWER WINDOWS**



120956 Power Mirror Circuit





Stereo Radio/Tape Player Circuit





STARTING/CHARGING





WARNING SYSTEMS

#### WIPER/WASHER







Front Washer/Wiper Circuit