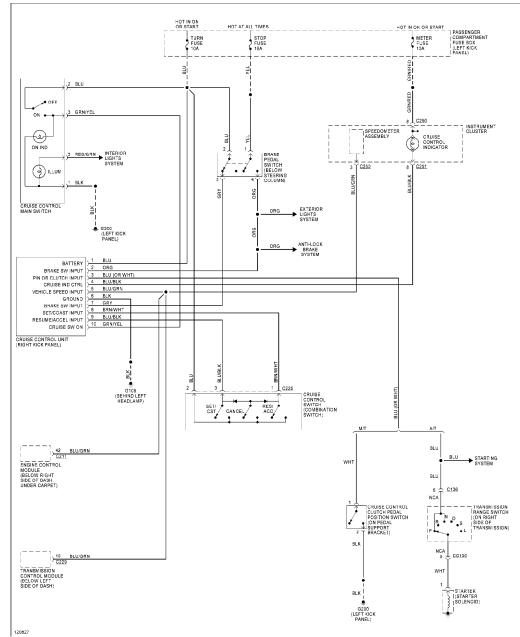

### **CRUISE CONTROL**

Cruise Control Circuit

DEFOGGERS

Defogger Circuit

**ENGINE PERFORMANCE** 

2.0L, Engine Performance Circuits (1 of 3)

2.0L, Engine Performance Circuits (2 of 3)

2.0L, Engine Performance Circuits (3 of 3)