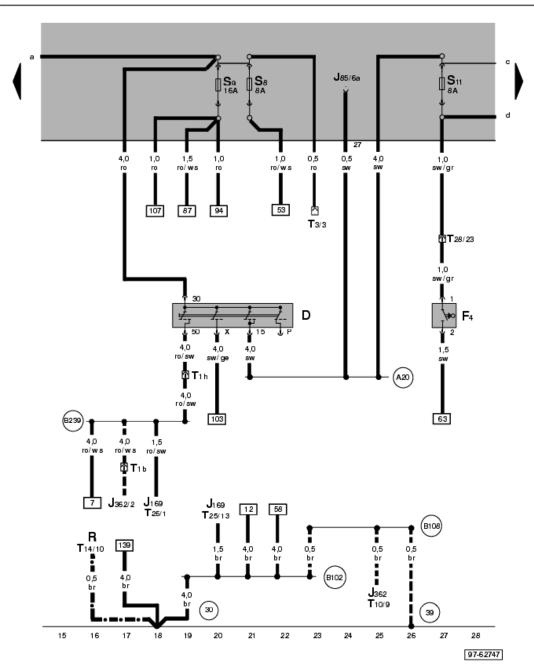

#### Ignition/Starter Switch

- Ignition/Starter Switch

E1 Light switch

- Emergency Flasher Switch

- Headlight Dimmer/Flasher Switch

- Brake Light Switch

H1 - Signal horn/dual tone horn

J362 - Control module for anti-theft immobilizer T1b - Black Single Connector below rear seat, left

T1g - White Single Connector

T3 - Black 3-Pin Connector (OBD) in engine compartment, left

T5c - Black 5-Pin Connector on steering column

T8a - Black 8-Pin Connector behind instrument panel

T8b - White 8-Pin Connector behind instrument panel, center

(A24)

wire connection (brake system monitoring), in

instrument panel wiring harness Plus Connection (X), in Instrument cluster

wiring harness Plus Connection 1 (50) (in interior wiring

harness)

Only vehicles wiht immobilizer for digital key (To May 2002)

ws = whitesw = black

ro = red

br = browngn = green

bl = blue

gr = grey li = violet