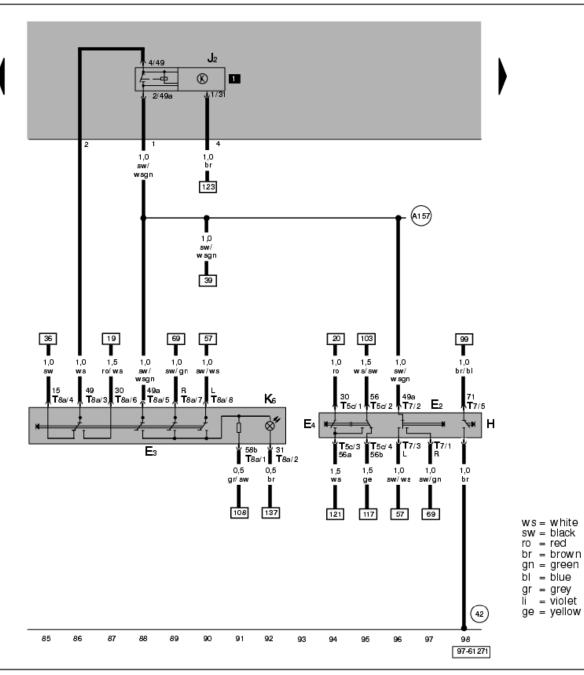

E22 - Windshield Wiper/Washer Switch

J31 - Wiper/Washer Intermittent Relay

J176 - Digifant Engine Control Module (ECM) Power Supply Relay

T2g - White Double Connector on front compartment, left

T8c - Black 8-Pin Connector on steering column

V - Windshield Wiper Motor

V36 - Coolant Pump

81 Ground connection -1-, in instrument panel wiring harness

Plus Connection (X), in Instrument cluster wiring harness

(A158) Connection (T) (in instrument panel wiring harness)

ws = white sw = black

ro = red br = brown

gn = green

bl = blue

gr = grey

li = violet ge = yellow

Edition 07.03