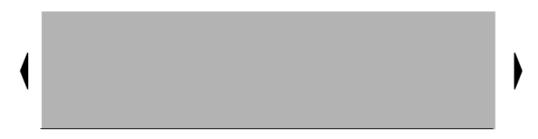

Light for turn signal and side marker, front, left and Light for turn signal and side marker, front right

E1 - Light switch

J85 - Alarm System Control Module

M35 - Light for turn signal and side marker, front, left

M36 - Light for turn signal and side marker, front right

M21 - Left Brake/Tail Light

M22 - Right Brake/Tail Light

T2c - Black Double in engine compartment, center

T5a - Black 5-Pin Connector

T5b - Black 5-Pin Connector

T8b - White 8-Pin Connector behind instrument

panel, center

X - License Plate Light

Ground connection, in wiring harness interior

left,rear (B131) - Connect

- Connector (54), in wiring harness interior

- Plus connector (58R), in wiring harness interior

ws = white sw = black ro = red br = brown gn = green bl = blue gr = grey li = violet

### Brake Light Switch, Back-Up Light Switch

F - Brake Light Switch
F4 - Back-Up Light Switch
M6 - Left Rear Turn Signal Light
M8 - Right Rear Turn Signal Light

M16 - Left Back-Up Light
M17 - Right Back-Up Light
M21 - Left Brake/Tail Light
M22 - Right Brake/Tail Light

T1e - Red Single Connector behind instrument panel

T2c - Black Double Connector in engine compartment, center

T2h - Black Double Connector T5a - Black 5-Pin Connector T5b - Black 5-Pin Connector

T28 - 28-Pin Connector in engine compartment, left

License Plate Light

A89 - Connection 2 (54) (in instrument panel wiring harness)

B109 - Ground connection, in wiring harness interior left, rear

(B131) - Connector (54), in wiring harness interior

3143) - Plus connector (58R), in wiring harness interior

ge = yellow

ws = white

57 58 59 60 61 62 63 64 65 66 67 68 69 70 97-62750 Left Rear Turn Signal Light, Right Rear Turn Signal Light, Left Back-Up Light, Right Back-Up Light, Left Brake/Tail Light, Right Brake/Tail Light

M6 - Left Rear Turn Signal Light

M8 - Right Rear Turn Signal Light

M16 - Left Back-Up Light

M17 - Right Back-Up Light

M21 - Left Brake/Tail Light

M22 - Right Brake/Tail Light

T2c - Black Double Connector in engine compartment, center

T5a - Black 5-Pin Connector T5b - Black 5-Pin Connector

T8 - Black 8-Pin Connector behind instrument panel

T28 - 28-Pin Connector in engine compartment, left

X - License Plate Light

A138 - Connection 2 (in instrument panel wiring harness)

A159 - Connection (L) (in instrument panel wiring harness)

(B109) - Ground connection, in wiring harness interior left rear

B131 - Ground connection, in wiring harness interior

(B143) - Plus connector (58R), in wiring harness interior