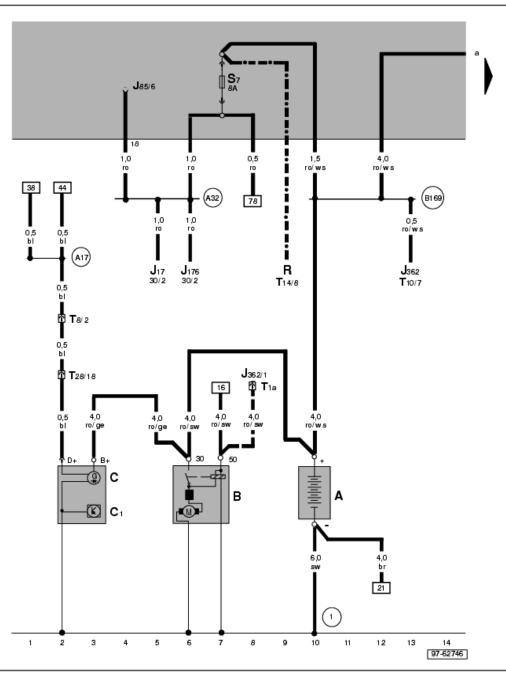

# Battery, Starter, Generator (GEN), Voltage Regulator (VR)

A - Battery

3 - Starter

C - Generator (GEN)

1 - Voltage Regulator (VR)

J362 - Control module for anti-theft immobilizer

K2 - Generator (GEN) Warning Light

N14 - Brake/Parking Brake Control Module

T1a - Black Single Connector below rear seat, left

T2 - Grey Double Connector behind instrument

panel

T8 - Black 8-Pin Connector behind instrument panel

T10 - White 10-Pin Connector below rear seat, left

T28 - 28-Pin Connector in engine compartment, left

W16 - Left Interior Light

1) - Ground strap, battery to body

(A17) - Antenna Booster Power Supply

(B169) - Positive connection 1 (30) in passenger compartment wiring harness

--- Only vehicles wiht immobilizer for digital key (To May 2002)

ws = white sw = black

bl = blue gr = grey

li = violet