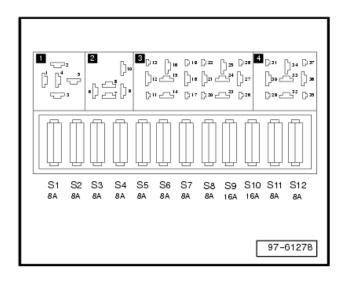

#### Fuse Colour Codes:-

8A = White 16A = Red

#### Fuse colors

8 A - white

16A - red

Fuse colors

8 A - white 16A - red