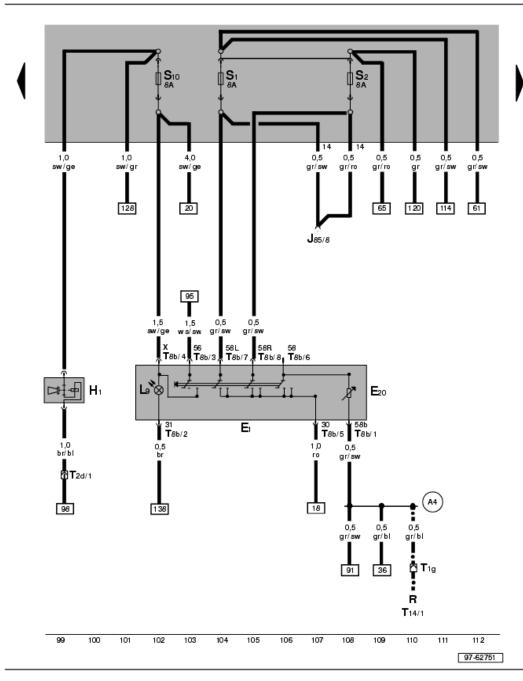

ge = yellow

ws = white

57 58 59 60 61 62 63 64 65 66 67 68 69 70 97-62750 Left Rear Turn Signal Light, Right Rear Turn Signal Light, Left Back-Up Light, Right Back-Up Light, Left Brake/Tail Light, Right Brake/Tail Light

M6 - Left Rear Turn Signal Light

M8 - Right Rear Turn Signal Light

M16 - Left Back-Up Light

M17 - Right Back-Up Light

M21 - Left Brake/Tail Light

M22 - Right Brake/Tail Light

T2c - Black Double Connector in engine compartment, center

T5a - Black 5-Pin Connector T5b - Black 5-Pin Connector

T8 - Black 8-Pin Connector behind instrument panel

T28 - 28-Pin Connector in engine compartment, left

X - License Plate Light

A138 - Connection 2 (in instrument panel wiring harness)

A159 - Connection (L) (in instrument panel wiring harness)

(B109) - Ground connection, in wiring harness interior left rear

B131 - Ground connection, in wiring harness interior

(B143) - Plus connector (58R), in wiring harness interior

D13a - Connector (license plate light) in wiring hamess interior

Left Interior Light, Door contact Switch Driver's side, Door contact switch-Passenger side

F2 - Door contact Switch - Driver's side

F3 - Door contact switch-Passenger side