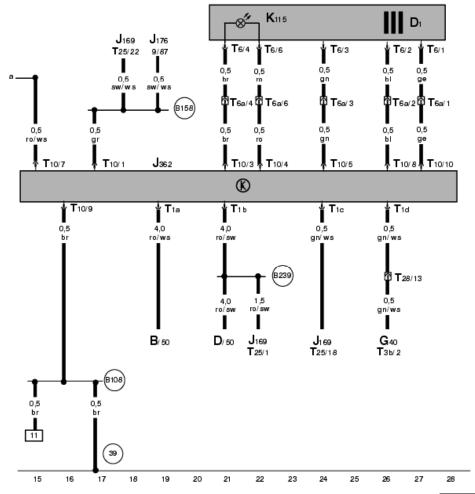

B - Starter

D - Ignition/Starter Switch

D1 - Anti-Theft Engine Disable Sensor

G40 - Camshaft Position (CMP) Sensor

J169 - Digifant Engine Control Module (ECM)

J176 - Digifant Engine Control Module (ECM) Power Supply Relay

J362 - Control module for anti-theft immobilizer

K115 - Anti-Theft Engine Disable Indicator Light

T1a - Black Single Connector

T1b - Black Single Connector

T1c - Black Single Connector

T1d - Black Single Connector

T3b - 3-Pin Connector

F6 - 6-Pin Connector behind instrument panel

T6a - 6-Pin Connector behind instrument panel

T10 - White 10-Pin Connector below rear seat, left

T25 - 25-Pin Connector below rear seat, left

T28 - 28-Pin Connector in engine compartment, left

(39) - Ground connection, below rear seat bench, left

B108) - Ground connector, in wiring harness interrior, right, rear

(B158) - Connector (S) in wiring harness interior

(B239 - Plus Connection 1 (50) (in interior wiring harness)

ws = white sw = black ro = red

ro = red

br = brown gn = green

gn = gree bl = blue

gr = grey

li = violet