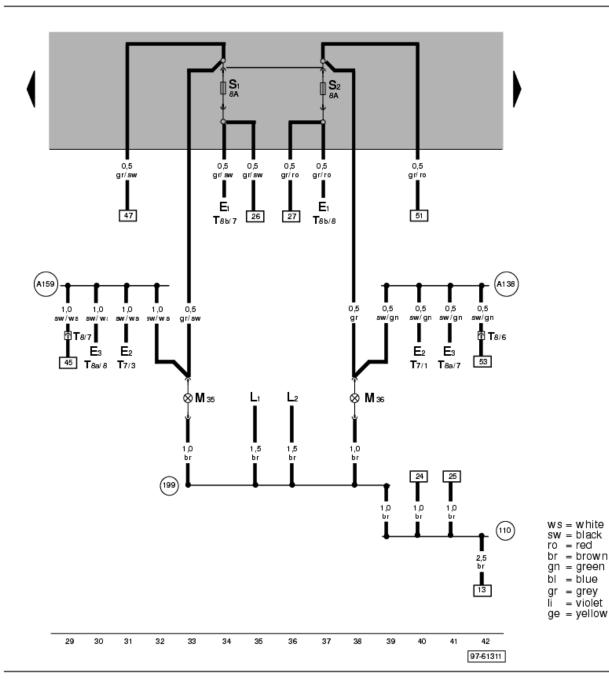

Light for turn signal and side marker, front, left and Light for turn signal and side marker, front right

E1 - Light switch

J85 - Alarm System Control Module

M35 - Light for turn signal and side marker, front, left

M36 - Light for turn signal and side marker, front right

M21 - Left Brake/Tail Light

M22 - Right Brake/Tail Light

T2c - Black Double in engine compartment, center

T5a - Black 5-Pin Connector

T5b - Black 5-Pin Connector

T8b - White 8-Pin Connector behind instrument

panel, center

X - License Plate Light

Ground connection, in wiring harness interior

left,rear (B131) - Connect

- Connector (54), in wiring harness interior

- Plus connector (58R), in wiring harness interior

ws = white sw = black ro = red br = brown gn = green bl = blue gr = grey li = violet