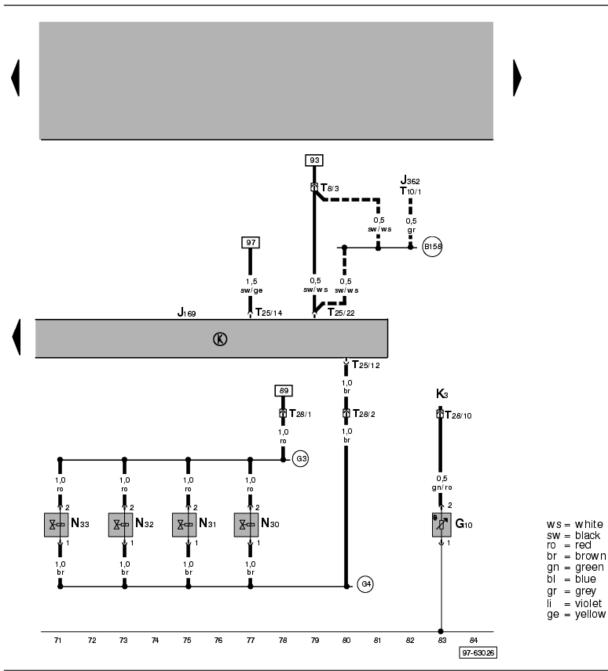

T25 - 25-Pin Connector below rear seat, left

T28 - 28-Pin Connector in engine compartment, left

2007.11.01 wiring lambdaprobe corrected by 1600i.de

Digifant Engine Control Module (ECM), Fuel Injectors, Engine Oil Pressure Sensor, Oil Pressure Warning Light

G10 - Engine Oil Pressure Sensor

K3 - Oil Pressure Warning Light

N30 - Cylinder 1 Fuel Injector

N31 - Cylinder 2 Fuel Injector

N32 - Cylinder 3 Fuel Injector

N33 - Cylinder 4 Fuel Injector

G3

J169 - Digifant Engine Control Module (ECM)

J362 - Control module for anti-theft immobilizer

T8 - Black 8-Pin Connector behind instrument panel

T10 - White 10-Pin Connector below rear seat, left

Γ25 - 25-Pin Connector below rear seat, left

T28 - 28-Pin Connector in engine compartment, left

(B158) - Connector (S) in wiring harness interior

- plus connection, in injector wiring harness

(G4) - wire connection, in injector wiring harness

--- - Only vehicles wiht immobilizer for digital key (To M ay 2002))