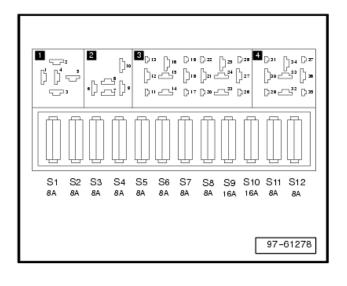

#### Relays in Fusebox:-

NOTE: The relays below are numbered from left to right

1. Indicators Relay

2. Not used

3. Alarm System

4. Intermittant Windscreen Wipers

# Relay location:

1 - Emergency Flasher Relay

2 - Free

3 - Alarm System Control Module

Windshield wiper washer intermittent relay

Note:

Number in parenthesis indicates production control number stamped on the relay house.

### Relay location:

1 - Emergency Flasher Relay

2 - Free

3 - Alarm System Control Module

4 - Windshield wiper washer intermittent relay

Nota:

Number in parenthesis indicates production control number stamped on the relay house.

# Relay location:

1 - Emergency Flasher Relay

2 - Free

3 - Alarm System Control Module

4 - Windshield wiper washer intermittent relay

Note:

Number in parenthesis indicates production control number stamped on the relay house.