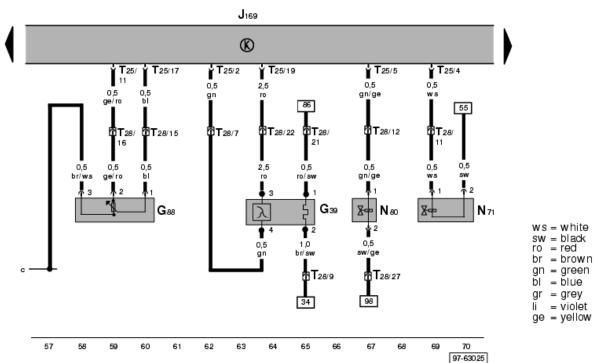

Plus connection (15), in Digifant Multiport Fuel Injection (MFI) wiring harness

Only vehicles wiht immobilizer for digital key (To May 2002)

Digifant Engine Control Module (ECM), Heated Oxygen Sensor (HO2S), Throttle Position (TP) Sensor, Idle Air Control (IAC) Valve

G39 - Heated Oxygen Sensor (HO2S)

G88 - Throttle Position (TP) Sensor

J169 - Digifant Engine Control Module (ECM)

N71 - Idle Air Control (IAC) Valve

N80 - Evaporative Emission (EVAP) Canister Purge

Regulator Valve

T25 - 25-Pin Connector below rear seat, left

T28 - 28-Pin Connector in engine compartment, left

2007.11.01 wiring lambdaprobe corrected by 1600i.de

Digifant Engine Control Module (ECM), Fuel Injectors, Engine Oil Pressure Sensor, Oil Pressure Warning Light

#### Instrument Cluster

J17 - Fuel Pump (FP) Relay

J176 - Digifant Engine Control Module (ECM) Power Supply Relay

K - Instrument Cluster

1 - Headlight High Beam Indicator Light

K2 - Generator (GEN) Warning Light

K5 - Turn Signal Indicator Light

L10 - Instrument Cluster Light

N71 - Idle Air Control (IAC) Valve

N157 - Ignition Coil Power Output Stage

R - Radio

T2a - Black Double Connector in engine

compartment

T3a - Black 3-Pin Connector in engine compartment

T14 - 14-Pin Connector behind instrument panel,

center

T28 - 28-Pin Connector in engine compartment, left

A2) -

- plus connection (15), in instrument panel wiring

harness

G6 - Plus connection (15), in Digifant Multiport Fuel Injection (MFI) wiring harness