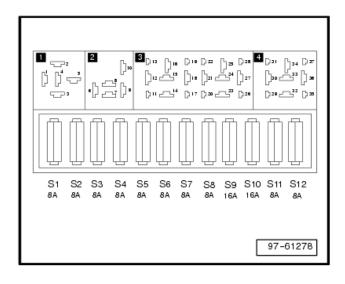

#### Fuse Colour Codes:-

8A = White 16A = Red

### Fuse locations, fuse S81:

S81 - Fuel Pump (FP) Fuse, blue, 10A \*

#### Nota:

Number in parenthesis indicates production control number stamped on the relay house.

\* Relays number (30), (80) and fuse S81 are placed in relay support, next to electric central, behind intrument panel

#### Fuse colors

8 A - white

16A - red