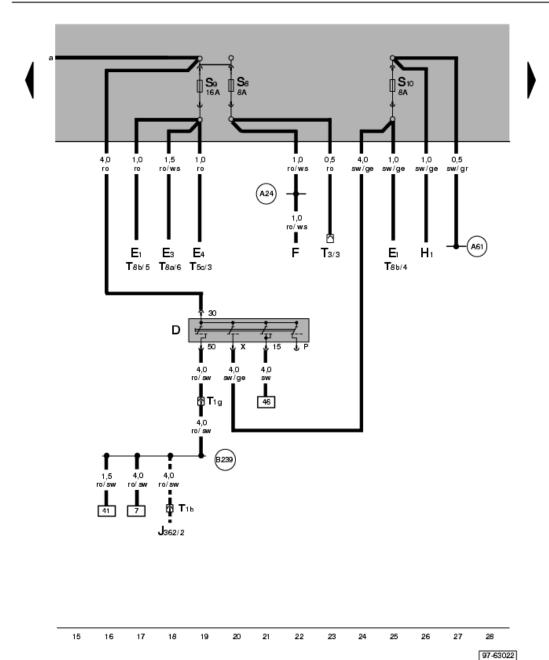

#### Ignition/Starter Switch

- Ignition/Starter Switch

E1 Light switch

- Emergency Flasher Switch

- Headlight Dimmer/Flasher Switch

- Brake Light Switch

H1 - Signal horn/dual tone horn

J362 - Control module for anti-theft immobilizer T1b - Black Single Connector below rear seat, left

T1g - White Single Connector

T3 - Black 3-Pin Connector (OBD) in engine compartment, left

T5c - Black 5-Pin Connector on steering column

T8a - Black 8-Pin Connector behind instrument panel

T8b - White 8-Pin Connector behind instrument panel, center

(A24)

wire connection (brake system monitoring), in

instrument panel wiring harness Plus Connection (X), in Instrument cluster

wiring harness Plus Connection 1 (50) (in interior wiring

harness)

Only vehicles wiht immobilizer for digital key (To May 2002)

ws = whitesw = black

ro = red

br = browngn = green

bl = blue

gr = grey li = violet