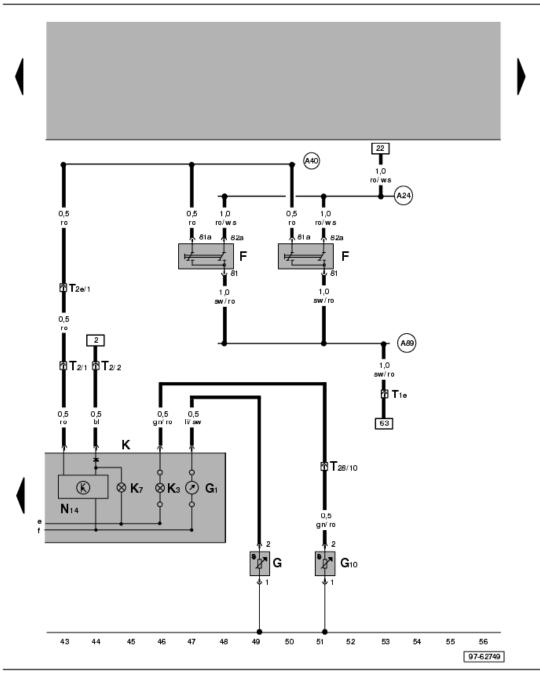

#### Brake Light Switch

A - Battery

F - Brake Light Switch

N14 - Brake/Parking Brake Control Module

T1e - Red Single Connector behind instrument panel

T2 - Gray Double Connector behind instrument

T2e - Black Double Connector behind instrument

1) - Ground strap, battery to body

30) - Ground connection, -1-, beside fuse/relay panel

81) - Ground connection -1 -, in instrument panel wiring harness

) - Ground connection -2-, in instrument panel wiring harness

99) - Ground connection -3-, in instrument panel wiring harness

plus connection -1 - (30), in instrument cluster
 wiring harness

89) - Connection 2 (54) (in instrument panel wiring harness)

 wire connection (brake system monitoring), in instrument panel wiring harness

) - Ground connector, in wiring harness, interior, front left

(B108) - Ground connector, in wiring harness interrior, right, rear

ws = white sw = black

sw = black ro = red

br = brown gn = green

bl = blue

gr = grey li = violet

# Instrument Cluster, Brake Light Switch, Sender for fuel gauge, Engine Oil Pressure Sensor

F - Brake Light Switch

Sender for fuel gauge

G1 - Fuel Gauge

(A24)

G10 - Engine Oil Pressure Sensor

K - Instrument Cluster

3 - Oil Pressure Warning Light

K7 - Brake and Parking Brake Warning Light
 N14 - Brake/Parking Brake Control Module

T1e - Red Single Connector behind instrument panel

T2 - Gray Double Connector behind instrument panel

T2e - Black Double Connector behind instrument

T28 - 28-Pin Connector in engine compartment, left

wire connection (brake system monitoring), in instrument panel wiring harness

 plus connection -1 - (30), in instrument cluster wiring harness

) - Connection 2 (54) (in instrument panel wiring harness)

ws = white sw = black

ro = red

br = brown gn = green

bl = blue

gr = grey

li = violet

sw = black ro = red br = brown gn = green bl = blue gr = grey li = violet