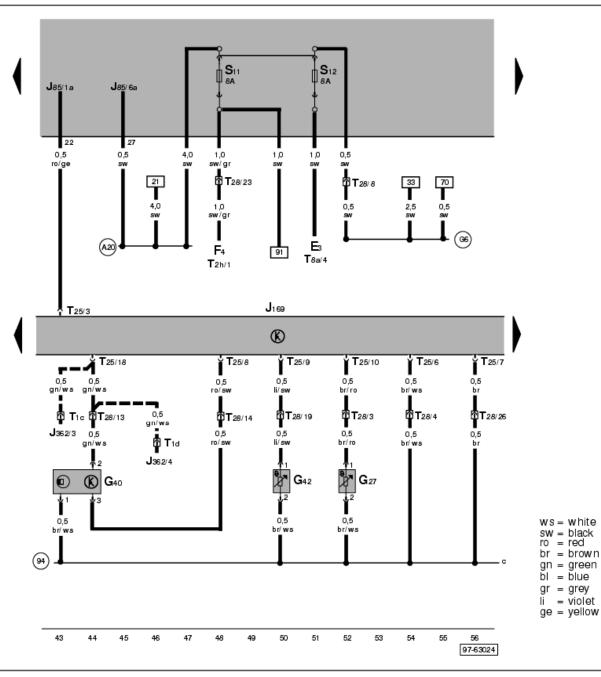

# Digifant Engine Control Module (ECM), Ignition Coil, Ignition Coil Power Output Stage

J169 - Digifant Engine Control Module (ECM)

J362 - Control module for anti-theft immobilizer

N152 - Ignition Coil

N157 - Ignition Coil Power Output Stage

O - Ignition Distributor

Spark Plug Connectors

Q - Spark Plugs

(39)

 Black 3-Pin Connector (OBD) in engine compartment, left

T3a - Black 3-Pin Connector in engine compartment

T10 - White 10 Pin Connectorbelow rear seat, left

T25 - 25-Pin Connector below rear seat, left

T28 - 28-Pin Connector in engine compartment, left

(30) - Ground connection, -1-, beside fuse/relay panel

- Ground connection, below rear seat bench, left

B102 - Ground connection, in transmission wiring

(B108) - Ground connection -2-, in left front wiring harness

(B109) - Ground connection, in airbag wiring harness

--- Only vehicles wiht immobilizer for digital key (To May 2002)

Digifant Engine Control Module (ECM), Camshaft Position (CMP) Sensor, Sensor for engine temperature, Intake Air Temperature (IAT) Sensor

Emergency Flasher Switch

Back-Up Light Switch

J85 - Alarm System Control Module

G27 - Sensor for engine temperature

G40 - Camshaft Position (CMP) Sensor

G42 - Intake Air Temperature (IAT) Sensor

G71 - Manifold Absolute Pressure (MAP) Sensor

J169 - Digifant Engine Control Module (ECM)

J362 - Control module for anti-theft immobilizer

T1c - Black Single Connector

T1d - Black Single Connector

T2h - Black Double Connector

T8a - Back 8-Pin Connector behind instrument panel,

center

T25 - 25-Pin Connector below rear seat, left

T28 -Conector de 28 polos in engine compartment,

94

Ground connection -1 -, in Digifant Multiport Fuel Injection (MFI) wiring harness

(A20)

Plus Connection (15a) (in instrument panel wiring harness)

Plus connection (15), in Digifant Multiport Fuel Injection (MFI) wiring harness

Only vehicles wiht immobilizer for digital key (To May 2002)

Digifant Engine Control Module (ECM), Heated Oxygen Sensor (HO2S), Throttle Position (TP) Sensor, Idle Air Control (IAC) Valve

G39 - Heated Oxygen Sensor (HO2S)

G88 - Throttle Position (TP) Sensor

J169 - Digifant Engine Control Module (ECM)

N71 - Idle Air Control (IAC) Valve

N80 - Evaporative Emission (EVAP) Canister Purge

Regulator Valve

T25 - 25-Pin Connector below rear seat, left

T28 - 28-Pin Connector in engine compartment, left

2007.11.01 wiring lambdaprobe corrected by 1600i.de

Digifant Engine Control Module (ECM), Fuel Injectors, Engine Oil Pressure Sensor, Oil Pressure Warning Light

G10 - Engine Oil Pressure Sensor

K3 - Oil Pressure Warning Light

N30 - Cylinder 1 Fuel Injector

N31 - Cylinder 2 Fuel Injector

N32 - Cylinder 3 Fuel Injector

N33 - Cylinder 4 Fuel Injector

G3

J169 - Digifant Engine Control Module (ECM)

J362 - Control module for anti-theft immobilizer

T8 - Black 8-Pin Connector behind instrument panel

T10 - White 10-Pin Connector below rear seat, left

Γ25 - 25-Pin Connector below rear seat, left

T28 - 28-Pin Connector in engine compartment, left

(B158) - Connector (S) in wiring harness interior

- plus connection, in injector wiring harness

(G4) - wire connection, in injector wiring harness

--- - Only vehicles wiht immobilizer for digital key (To M ay 2002))