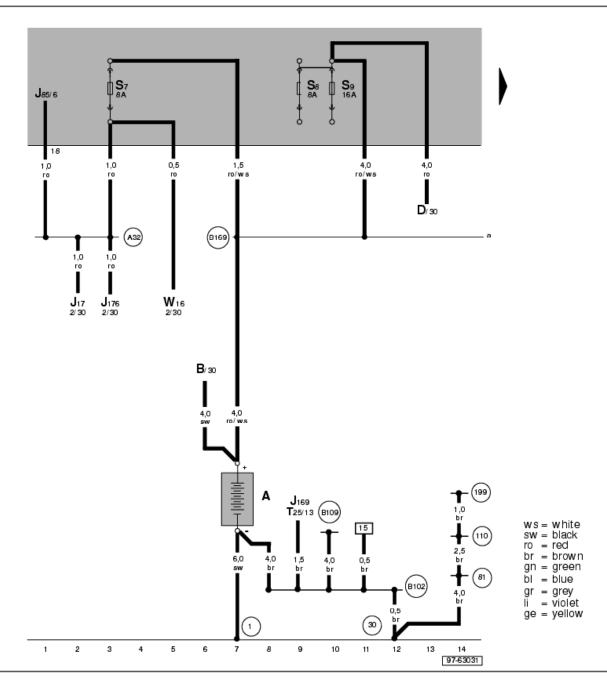

Fuel Pump (FP) Relay, Transfer Fuel Pump (FP), Digifant Engine Control Module (ECM) Power Supply Relay

G23 - Transfer Fuel Pump (FP)

J17 - Fuel Pump (FP) Relay

J85 - Alarm System Control Module

J176 - Digifant Engine Control Module (ECM) Power Supply Relay

K - Instrument Cluster

S81 - Fuel Pump (FP) Fuse , blue, behind rele (80) fuse/relay panel

T2d - Red Double Connector behind instrument panel

T2e - Black Double Connector behind instrument panel

 T8 - Black 8-Pin Connector, detrás del tablero de instrumentos

81) - Ground connection -1 -, in instrument panel wiring harness

110) - Ground connection -2-, in instrument panel wiring harness

199) - Ground connection -2-, in instrument panel wiring harness

A2) - plus connection (15), in instrument panel wiring

A32) - plus connection (30), in instrument panel wiring

(A99) - Connector -1- (87), in instrument panel wiring harness

(B146) - Plus connector -1 - (87), in wiring harness interior

ws = white sw = black

ro = red