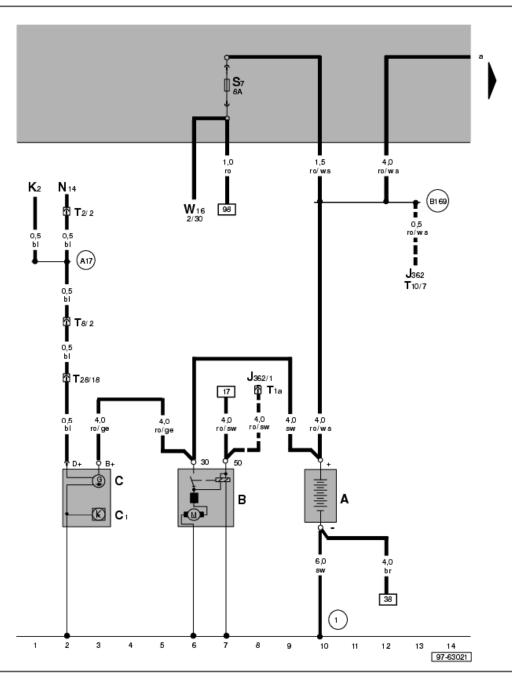

# Battery, Starter, Generator (GEN), Voltage Regulator (VR)

A - Battery

3 - Starter

C - Generator (GEN)

1 - Voltage Regulator (VR)

J362 - Control module for anti-theft immobilizer

K2 - Generator (GEN) Warning Light

N14 - Brake/Parking Brake Control Module

T1a - Black Single Connector below rear seat, left

T2 - Grey Double Connector behind instrument

panel

T8 - Black 8-Pin Connector behind instrument panel

T10 - White 10-Pin Connector below rear seat, left

T28 - 28-Pin Connector in engine compartment, left

W16 - Left Interior Light

1) - Ground strap, battery to body

(A17) - Antenna Booster Power Supply

(B169) - Positive connection 1 (30) in passenger compartment wiring harness

--- Only vehicles wiht immobilizer for digital key (To May 2002)

ws = white sw = black

bl = blue gr = grey

li = violet