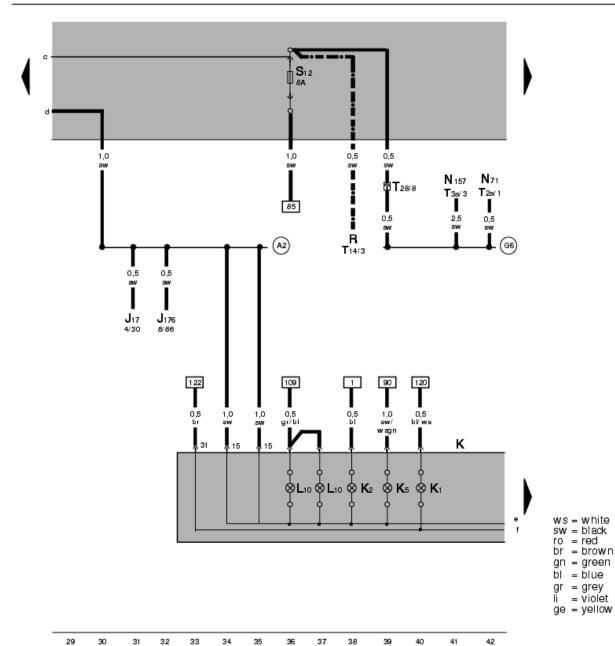

#### Instrument Cluster

J17 - Fuel Pump (FP) Relay

J176 - Digifant Engine Control Module (ECM) Power Supply Relay

K - Instrument Cluster

1 - Headlight High Beam Indicator Light

K2 - Generator (GEN) Warning Light

K5 - Turn Signal Indicator Light

L10 - Instrument Cluster Light

N71 - Idle Air Control (IAC) Valve

N157 - Ignition Coil Power Output Stage

R - Radio

T2a - Black Double Connector in engine

compartment

T3a - Black 3-Pin Connector in engine compartment

T14 - 14-Pin Connector behind instrument panel,

center

T28 - 28-Pin Connector in engine compartment, left

A2) -

- plus connection (15), in instrument panel wiring

harness

G6 - Plus connection (15), in Digifant Multiport Fuel Injection (MFI) wiring harness

, , , ,

-- - Only vehicle Model Year 2004