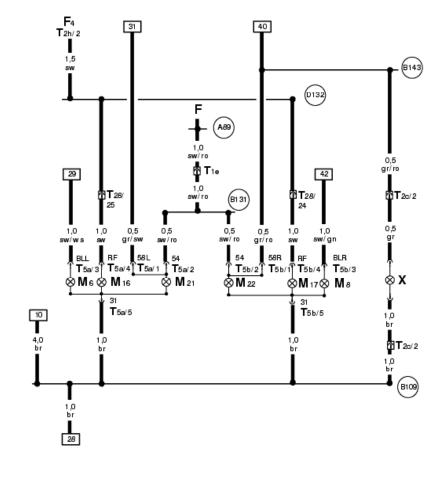

### Brake Light Switch, Back-Up Light Switch

F - Brake Light Switch
F4 - Back-Up Light Switch
M6 - Left Rear Turn Signal Light
M8 - Right Rear Turn Signal Light

M16 - Left Back-Up Light
M17 - Right Back-Up Light
M21 - Left Brake/Tail Light
M22 - Right Brake/Tail Light

T1e - Red Single Connector behind instrument panel

T2c - Black Double Connector in engine compartment, center

T2h - Black Double Connector T5a - Black 5-Pin Connector T5b - Black 5-Pin Connector

T28 - 28-Pin Connector in engine compartment, left

License Plate Light

A89 - Connection 2 (54) (in instrument panel wiring harness)

B109 - Ground connection, in wiring harness interior left, rear

(B131) - Connector (54), in wiring harness interior

3143) - Plus connector (58R), in wiring harness interior

(D132) - Wire connection (RF), in Engine-Ecomatic wiring harness