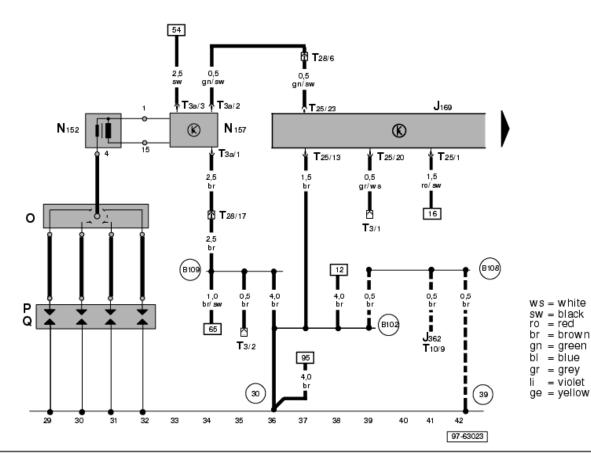

# Digifant Engine Control Module (ECM), Ignition Coil, Ignition Coil Power Output Stage

J169 - Digifant Engine Control Module (ECM)

J362 - Control module for anti-theft immobilizer

N152 - Ignition Coil

N157 - Ignition Coil Power Output Stage

O - Ignition Distributor

Spark Plug Connectors

Q - Spark Plugs

(39)

 Black 3-Pin Connector (OBD) in engine compartment, left

T3a - Black 3-Pin Connector in engine compartment

T10 - White 10 Pin Connectorbelow rear seat, left

T25 - 25-Pin Connector below rear seat, left

T28 - 28-Pin Connector in engine compartment, left

(30) - Ground connection, -1-, beside fuse/relay panel

- Ground connection, below rear seat bench, left

B102 - Ground connection, in transmission wiring

(B108) - Ground connection -2-, in left front wiring harness

(B109) - Ground connection, in airbag wiring harness

--- Only vehicles wiht immobilizer for digital key (To May 2002)

Digifant Engine Control Module (ECM), Camshaft Position (CMP) Sensor, Sensor for engine temperature, Intake Air Temperature (IAT) Sensor