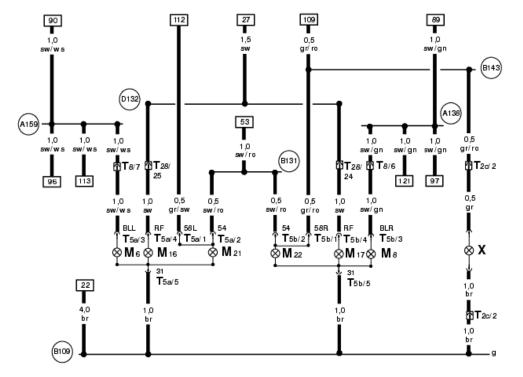

#### Alarm System Control Module

E75 - Alarm System Switch

F2 - Door contact Switch - Driver's side F3 - Door contact switch-Passenger side

F120 - Hood Alarm Switch F266 - Front Hood Switch

H8 - Alarm Horn

J17 - Fuel Pump (FP) Relay

J85 - Alarm System Control Module

J169 - Digifant Engine Control Module (ECM)

T25 - 25-Pin Connector below rear seat, left

W16 - Left Interior Light

74) - Ground connection, under roof headliner

(A20) - Plus Connection (15a) (in instrument panel wiring harness)

Left Headlight, Right Headlight, Light for turn signal and side marker, front, left, Light for turn signal and side marker, front right

D13a - Connector (license plate light) in wiring hamess interior

Left Interior Light, Door contact Switch Driver's side, Door contact switch-Passenger side

F2 - Door contact Switch - Driver's side

F3 - Door contact switch-Passenger side

G39 - Heated Oxygen Sensor (HO2S)

H8 - Alarm Horn

J85 - Alarm System Control Module

N157 - Ignition Coil Power Output Stage

T3 - Black 3-Pin Connector (OBD) in engine

compartment, left

T3a - Black 3-Pin Connector in engine compartment

T4 - Black 4-Pin Connector in engine compartment

T28 - 28-Pin Connector in engine compartment, left

W16 - Left Interior Light

- Ground connection, under roof headliner