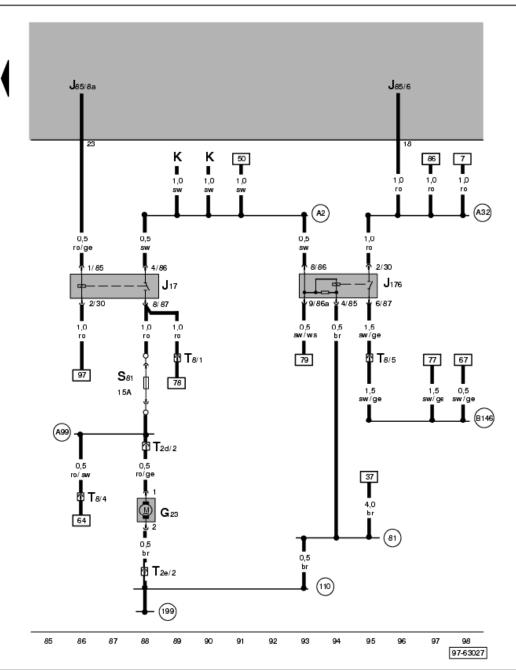

Fuel Pump (FP) Relay, Transfer Fuel Pump (FP), Digifant Engine Control Module (ECM) Power Supply Relay

G23 - Transfer Fuel Pump (FP)

J17 - Fuel Pump (FP) Relay

J85 - Alarm System Control Module

J176 - Digifant Engine Control Module (ECM) Power Supply Relay

K - Instrument Cluster

S81 - Fuel Pump (FP) Fuse , blue, behind rele (80) fuse/relay panel

T2d - Red Double Connector behind instrument panel

T2e - Black Double Connector behind instrument panel

 T8 - Black 8-Pin Connector, detrás del tablero de instrumentos

81) - Ground connection -1 -, in instrument panel wiring harness

110) - Ground connection -2-, in instrument panel wiring harness

199) - Ground connection -2-, in instrument panel wiring harness

A2) - plus connection (15), in instrument panel wiring

A32) - plus connection (30), in instrument panel wiring

(A99) - Connector -1- (87), in instrument panel wiring harness

(B146) - Plus connector -1 - (87), in wiring harness interior

ws = white sw = black

ro = red