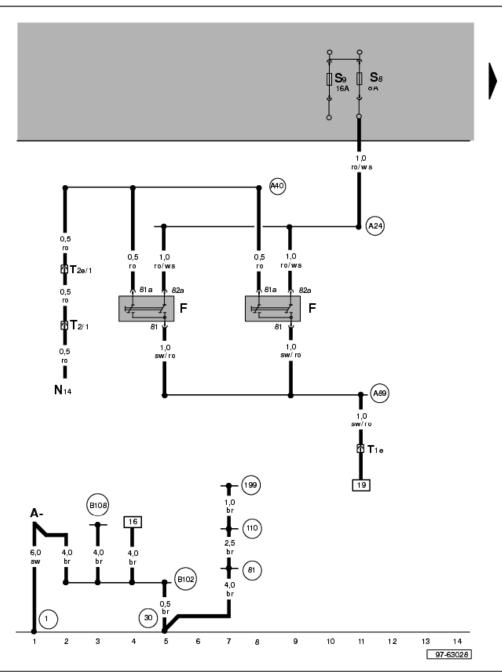

# Instrument Cluster, Brake Light Switch, Sender for fuel gauge, Engine Oil Pressure Sensor

F - Brake Light Switch

Sender for fuel gauge

G1 - Fuel Gauge

(A24)

G10 - Engine Oil Pressure Sensor

K - Instrument Cluster

3 - Oil Pressure Warning Light

K7 - Brake and Parking Brake Warning Light
 N14 - Brake/Parking Brake Control Module

T1e - Red Single Connector behind instrument panel

T2 - Gray Double Connector behind instrument panel

T2e - Black Double Connector behind instrument

T28 - 28-Pin Connector in engine compartment, left

wire connection (brake system monitoring), in instrument panel wiring harness

 plus connection -1 - (30), in instrument cluster wiring harness

) - Connection 2 (54) (in instrument panel wiring harness)

ws = white sw = black

ro = red

br = brown gn = green

bl = blue

gr = grey

li = violet

sw = black ro = red br = brown gn = green bl = blue gr = grey li = violet