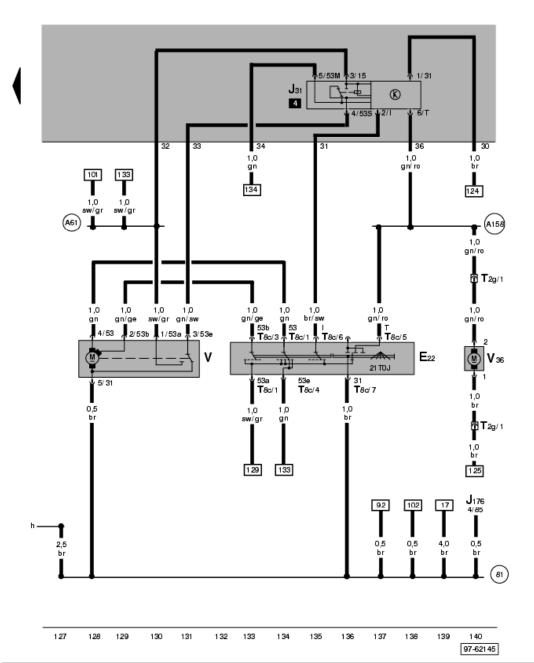

T2f - Black Double Connector in front compartment

Ground connection -2-, in instrument panel wiring harness

Ground connection -3-, in instrument panel wiring harness

Conmutador limpiaparabrisas p. funcionamiento a intervalos, motor limpiaparabrisas, bomba de agua

E22 - Windshield Wiper/Washer Switch

J31 - Wiper/Washer Intermittent Relay

J176 - Digifant Engine Control Module (ECM) Power Supply Relay

T2g - White Double Connector on front compartment, left

T8c - Black 8-Pin Connector on steering column

V - Windshield Wiper Motor

V36 - Coolant Pump

81 Ground connection -1-, in instrument panel wiring harness

Plus Connection (X), in Instrument cluster wiring harness

(A158) Connection (T) (in instrument panel wiring harness)

ws = white sw = black

ro = red br = brown

gn = green

bl = blue

gr = grey

li = violet ge = yellow

Edition 07.03