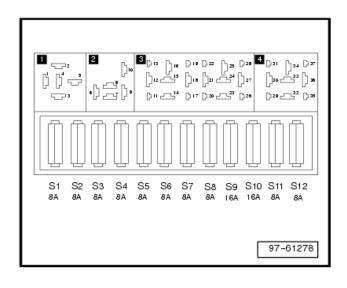

#### Fuse Colour Codes:-

8A = White 16A = Red

### Relays:-

25A = Blue

J17 - Fuel Pump Relay - Relay 80

J176 - Digifant Control Unit Relay - Relay 30

#### NOTES:

The numbers in qoutes indicate the terminal number written on the relay.

Relays 30 and 80 are located behind the instrument panel next to the fusebox

#### Relays in Fusebox:-

NOTE: The relays below are numbered from left to right

1. Indicators Relay

2. Not used

3. Alarm System

4. Intermittant Windscreen Wipers

#### Wiring Colour Codes:-

 $\begin{array}{lll} \text{ws = White} & & \text{bl = Blue} \\ \text{sw = Black} & & \text{gr = Grey} \\ \text{ro = Red} & & \text{li = Purple} \\ \text{br = Brown} & & \text{ge = Yellow} \\ \end{array}$ 

### Fuse locations, fuse S81:

S81 - Fuel Pump (FP) Fuse, blue, 10A \*

#### Nota:

Number in parenthesis indicates production control number stamped on the relay house.

\* Relays number (30), (80) and fuse S81 are placed in relay support, next to electric central, behind intrument panel

#### Fuse colors

8 A - white

16A - red