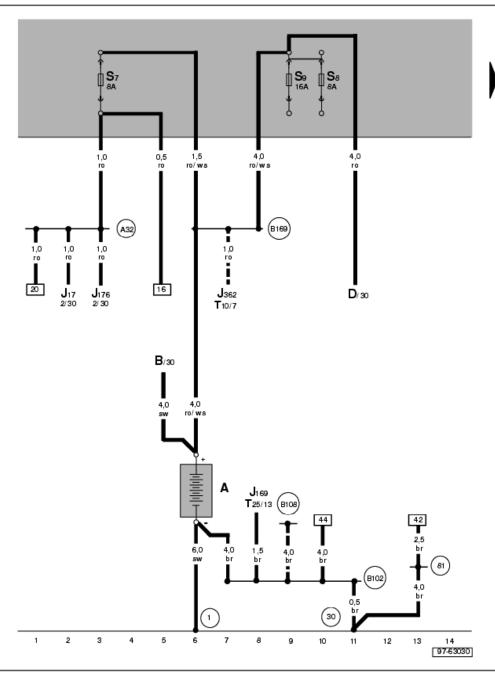

Fuel Pump (FP) Relay, Transfer Fuel Pump (FP), Digifant Engine Control Module (ECM) Power Supply Relay

G23 - Transfer Fuel Pump (FP)

J17 - Fuel Pump (FP) Relay

J85 - Alarm System Control Module

J176 - Digifant Engine Control Module (ECM) Power Supply Relay

K - Instrument Cluster

S81 - Fuel Pump (FP) Fuse , blue, behind rele (80) fuse/relay panel

T2d - Red Double Connector behind instrument panel

T2e - Black Double Connector behind instrument panel

 T8 - Black 8-Pin Connector, detrás del tablero de instrumentos

81) - Ground connection -1 -, in instrument panel wiring harness

110) - Ground connection -2-, in instrument panel wiring harness

199) - Ground connection -2-, in instrument panel wiring harness

A2) - plus connection (15), in instrument panel wiring

A32) - plus connection (30), in instrument panel wiring

(A99) - Connector -1- (87), in instrument panel wiring harness

(B146) - Plus connector -1 - (87), in wiring harness interior

ws = white sw = black

ro = red