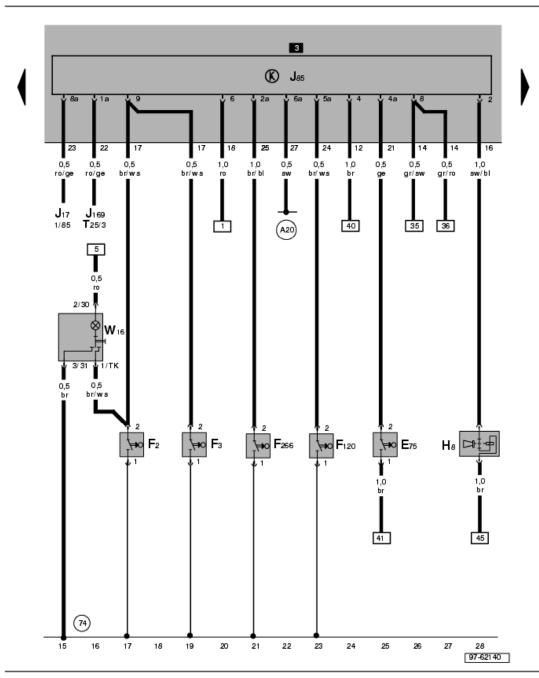

#### Alarm System Control Module

E75 - Alarm System Switch

F2 - Door contact Switch - Driver's side F3 - Door contact switch-Passenger side

F120 - Hood Alarm Switch F266 - Front Hood Switch

H8 - Alarm Horn

J17 - Fuel Pump (FP) Relay

J85 - Alarm System Control Module

J169 - Digifant Engine Control Module (ECM)

T25 - 25-Pin Connector below rear seat, left

W16 - Left Interior Light

74) - Ground connection, under roof headliner

(A20) - Plus Connection (15a) (in instrument panel wiring harness)

Left Headlight, Right Headlight, Light for turn signal and side marker, front, left, Light for turn signal and side marker, front right