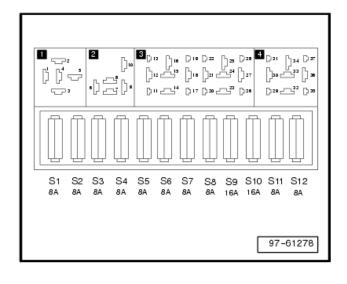

#### Fuse Colour Codes:-

8A = White 16A = Red

### Relays:-

25A = Blue

J17 - Fuel Pump Relay - Relay 80

J176 - Digifant Control Unit Relay - Relay 30

#### NOTES:

The numbers in qoutes indicate the terminal number written on the relay.

Relays 30 and 80 are located behind the instrument panel next to the fusebox

#### Relays in Fusebox:-

NOTE: The relays below are numbered from left to right

1. Indicators Relay

2. Not used

3. Alarm System

4. Intermittant Windscreen Wipers

#### Wiring Colour Codes:-

 $\begin{array}{lll} \text{ws = White} & & \text{bl = Blue} \\ \text{sw = Black} & & \text{gr = Grey} \\ \text{ro = Red} & & \text{li = Purple} \\ \text{br = Brown} & & \text{ge = Yellow} \\ \end{array}$ 

### Fuse locations, fuse S81:

S81 - Fuel Pump (FP) Fuse, blue, 10A \*

#### Nota:

Number in parenthesis indicates production control number stamped on the relay house.

\* Relays number (30), (80) and fuse S81 are placed in relay support, next to electric central, behind intrument panel

#### Fuse colors

8 A - white

16A - red