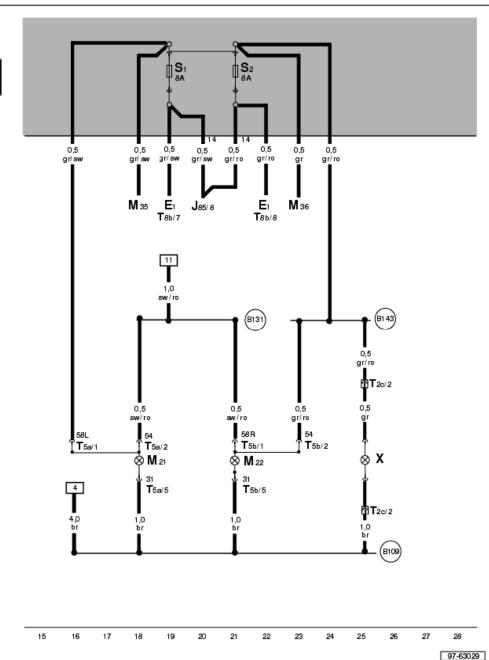

Light for turn signal and side marker, front, left and Light for turn signal and side marker, front right

E1 - Light switch

J85 - Alarm System Control Module

M35 - Light for turn signal and side marker, front, left

M36 - Light for turn signal and side marker, front right

M21 - Left Brake/Tail Light

M22 - Right Brake/Tail Light

T2c - Black Double in engine compartment, center

T5a - Black 5-Pin Connector

T5b - Black 5-Pin Connector

T8b - White 8-Pin Connector behind instrument

panel, center

X - License Plate Light

Ground connection, in wiring harness interior

left,rear (B131) - Connect

- Connector (54), in wiring harness interior

- Plus connector (58R), in wiring harness interior

ws = white sw = black ro = red br = brown gn = green bl = blue gr = grey li = violet

License Plate Light

A89 - Connection 2 (54) (in instrument panel wiring harness)

B109 - Ground connection, in wiring harness interior left, rear

(B131) - Connector (54), in wiring harness interior

3143) - Plus connector (58R), in wiring harness interior