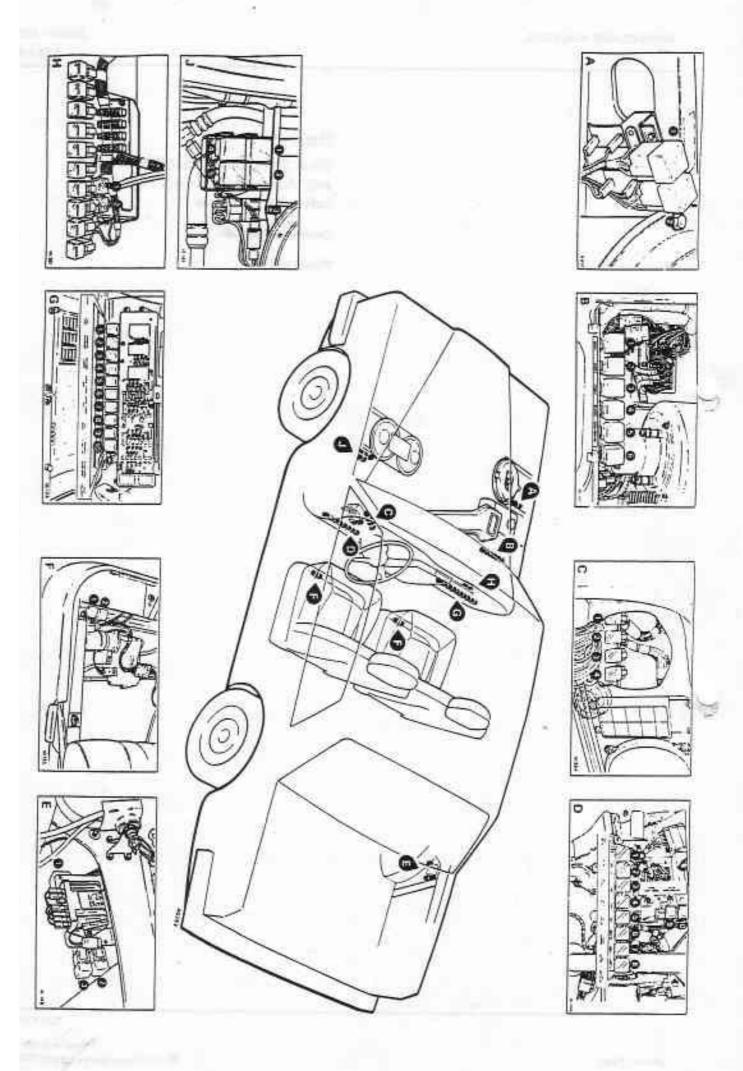

84 (Other than those conforming to a Japanese or North American specification)

- 3 Cranking interlock
- 4 Interior lamps
- 5 Warning lamps dimming
- Warning lamps test
- 7 Fuel filler door
- Washer fluid level 8
- Headlamps wash/wipe (Cars other than those conforming to a Japanese or North American specification)
- 10 Rear fog lamps (Cars other than those conforming to a Japanese or North American specification)

Н

- 1 Centralized door unlock
- 2 Centralized door lock

J

- 1 Coolant level
- Headiamps safety
- 3 Refrigeration clutch Cars fitted with a cycling compressor clutch
- Headlamps flash (Cars other than those conforming to a North American specification)
- 5 Horns

Silver Spirit, Silver Spur, Bentley Eight, and Mulsanne (including Turbo) Left-hand drive cars

Component location



Corniche and Continental Right-hand drive cars

Component location



#### Key to fig. M2-8

Α

- 1 Choke pull-down (Cars other than those conforming to an Australian or Japanese specification)
- 2 Starter
- 3 Speed control safety
- 4 Choke heater resistance (Cars other than those conforming to an Australian or Japanese specification)
- 5 Choke heater (Cars other than those conforming to an Australian or Japanese specification)

В

- Speed control
- 2 Window lifts
- 3 Generator warning lamp Cars fitted with a CAV alternator

C

- 1 Hood temperature
- 2 Fans switch-off
- 3 Fans control
- 4 Engine running
- 5 Air conditioning control
- 6 Lower quantity
- 7 Mode change
- 8 Recirculation

D

- 1 Seat relay 1
- 2 Seat relay 2

E

- 1 Stop lamp failure
- 2 Auxiliary start (Cars conforming to a