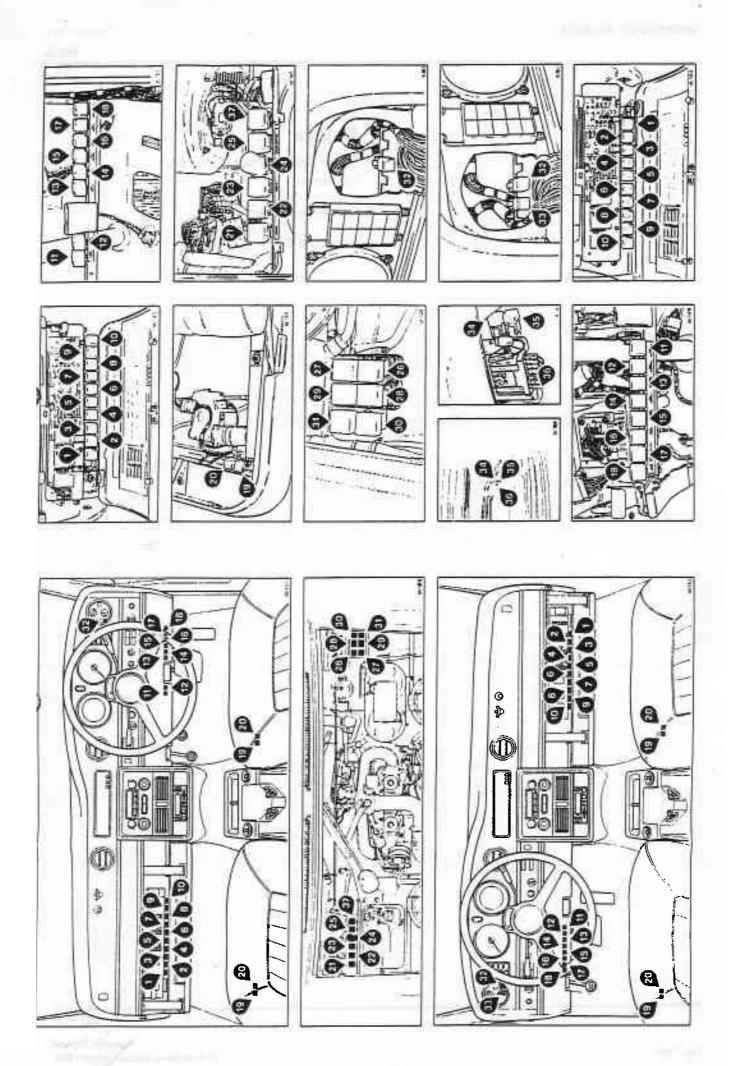

it, Silver Spur, Corniche, Bentley Eight, Mulsanne (including Turbo) and Continental cars prior to 1985 model year cars.

The fitting of relays is dependent upon individual car specification. For example on cars conforming to a North American specification, which prohibits the fitting of rear fog lamps, the appropriate relay will be omitted.

The relays are positioned in groups. Access to the relay group on the driver's side of the car (interior relays) requires the removal of the knee roll trim.

Two relays are mounted on each front seat mechanism, access is gained by removing the appropriate seat cushion.

Removal of the luggage compartment right-hand trim carpet will give access to all the relays in the luggage compartment.

Silver Spirit, Silver Spur, and Mulsanne

Component location



### Key to fig. M2-5

- 1 Rear fog lamps
- 2 Headlamps wash/wipe
- 3 Washer fluid level
- 4 Fuel filler door
- 5 Warning lamps test
- 6 Warning lamps dimming
- 7 Interior lamps
- 8 Cranking interlock
- 9 Fuel pump (Cars other than those fitted with a fuel injection system)
- 10 Aerial
- 11 Speed control
- 12 Fans switch-off
- 13 Fans control
- 14 Engine running
- 15 Air conditioning control
- 16 Lower quantity
- 17 Mode change
- 18 Recirculation
- 19 Seat relay 1
- 20 Seat relay 2
- 21 Windscreen wipers 1
- 22 Windscreen wipers 2
- 23 Windscreen wipers 3
- 24 Starter
- 25 Speed control safety
- 26 Horns
- 27 Headlamp safety
- 28 Headlamp flash (Cars other than those conforming to a North American specification)
- 29 Coolant level
- 30 Headlamp wipers 2
- 31 Headlamp wipers 1
- 32 Window