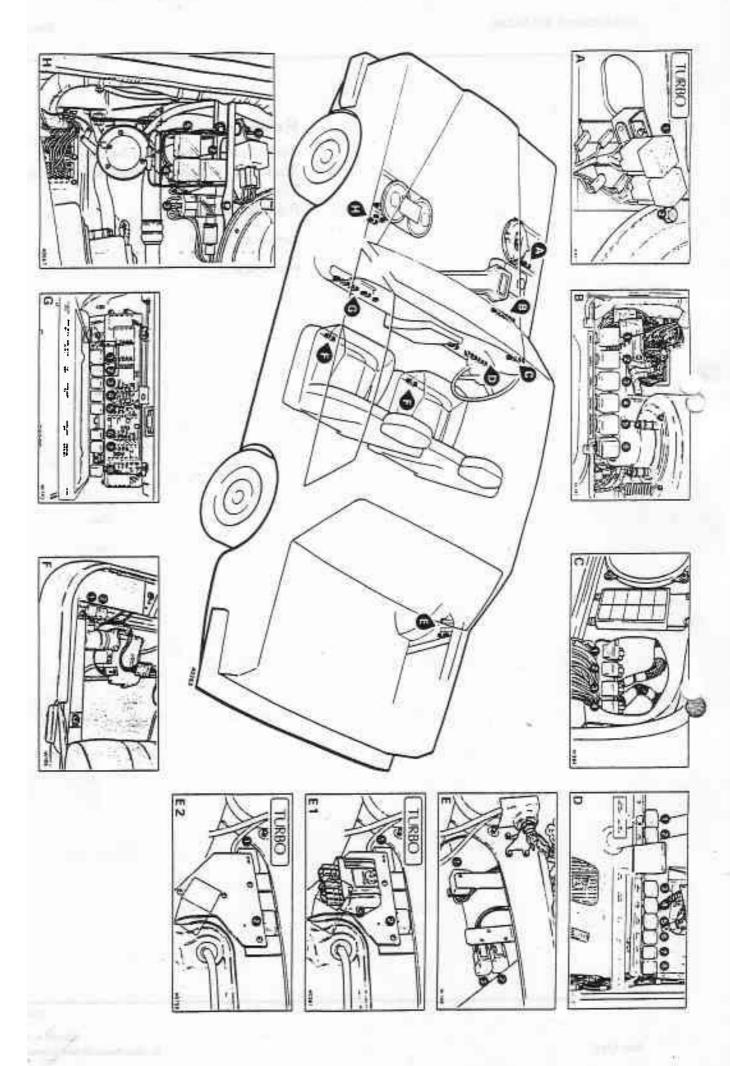

panese or North American specification)
- 10 Rear fog lamps
  (Cars other than those conforming to a Japanese
  or North American specification)

#### Н

- 1 Windscreen wipers 1
- 2 Windscreen wipers 2
- 3 Windscreen wipers 3
- 4 Refrigeration clutch
  Cars fitted with a cycling compressor clutch
- 1 Coolant level test
- 2 Horns
- 3 Headlamps flash
  (Cars other than those conforming to a North
  American specification)
- 4 Headlamps safety

Corniche and Continental Left-hand drive cars

Component location

Figure M2-9 ...

Corniche and Continental Left-hand drive cars

Component location



Corniche and Continental Left-hand drive cars

Component location



Silver Spirit, Silver Spur, Bentley Eight, Mulsanne, Mulsanne Turbo, and Bentley Turbo R Right-hand drive cars

Component location



#### Key to fig. M2-10

Α

- 1 Choke pull-down Turbocharged cars
- 2 Choke control heater resistor Turbocharged cars

В

- 1 Windscreen wipers 1
- 2 Windscreen wipers 2
- 3 Windscreen wipers 3
- 4 Starter
- 5 Speed control safety

Other than Turbocharged cars

6 Choke heater Turbocharged cars Starter inhibit

Other than Turbocharged cars,(and those conforming to a Japanese specification) ignition vacuum retard

(Cars conforming to a Japanese specification)

C

- 1 Vacuum pump Turbocharged cars fitted with a Delco alternator Boost limiter Turbocharged cars fitted with a CAV alternator
- 2 Boost limiter Turbocharged cars fitted with a Delco alternator Vacuum pump Turbocharged cars fitted with a CAV alternator Starter inhibit

(Cars conforming to a Japanese specification)

3 Generator warni