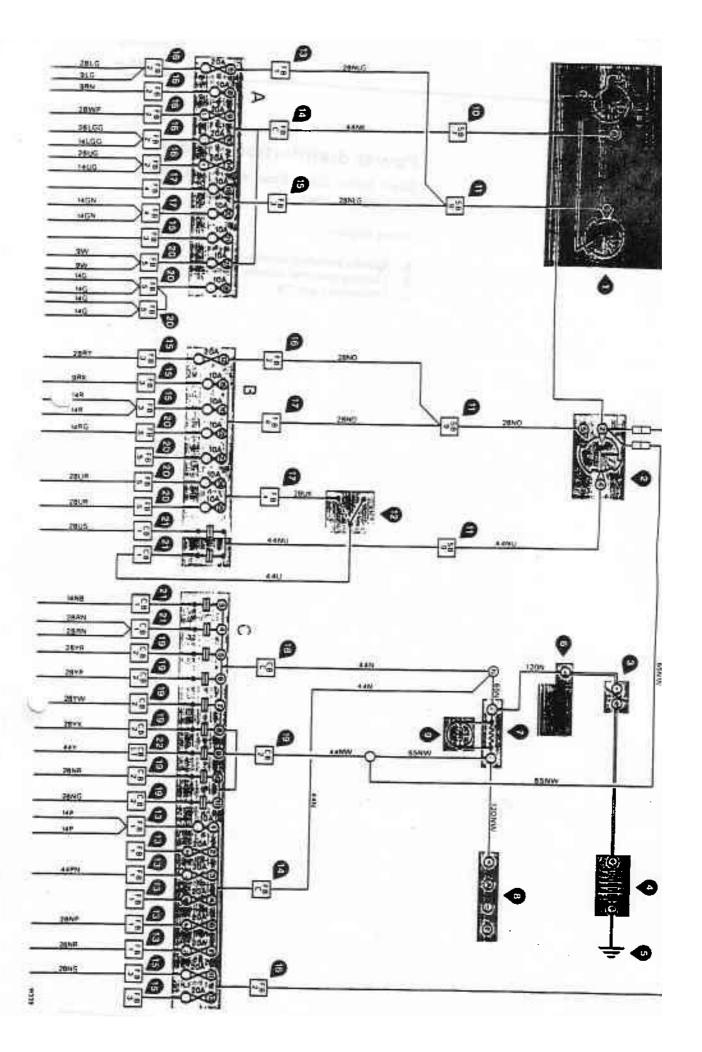

| -                                       |                          |                                                                  |                         |
| Spare                          |                          | A6 - F3                                                 | 20A                      |                                         |                          |                                                                  |                         |

For fuse identification refer to Section M1, General information, page M1-3.

Silver Spirit, Silver Spur, and Mulsanne (including Turbo)

Component location



Silver Spirit, Silver Spur, and Mulsanne (including Turbo)

Wiring diagram

- A Ignition switched circuits
- Lighting switched circuits
- C Unswitched circuits



Silver Spirit, Silver Spur, Mulsanne (including Turbo). Bentley Eight, and Bentley Turbo R

Component location

M.3-7

Note
The number/size of cables at the fusaboard plugs vary dependant on the cars specification

Applicable to Turbocharged cars only











750 4400



























Silver Spirit, Silver Spur, Mulsanne (including Turbo), Bentley Eight, and Bentley Turbo R

Wiring diagram

- A Ignition switched circuits
- B Lighting switched circuits
- C Unswitched circuits





Corniche/Continental

Component location

Present in England Their Royce Mission Levels 1985

150 4400

Note The number/size of cables at the fuseboard plugs vary dependant on the cars specification





Corniche/Continental

Wiring diagram

- A Ignition switched circuits
- B Lighting switched circu