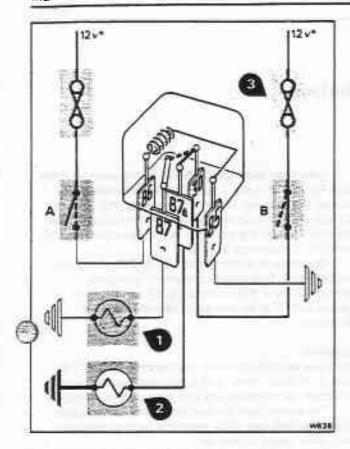

ositive feed is supplied from the supply fuse (item 3) through the normally closed relay contacts 30 and 87a to illuminate bulb 2.

Operation of switch A (see fig. M2-4) energizes the relay coil. This transfers the feed from relay contacts 30 and 87a to contacts 30 and 87, this causes bulb 2 to be extinguished and bulb 1 to illuminate.

#### Location

With two exceptions relays are interchangeable. The stop lamp failure relay is of a different type and cannot physically be interchanged with other relays on the car.

The starter relay on cars fitted with a blue Lucas (round bodied) type relay must not be interchanged with other relays on the car.

Figure M2-5 shows the position of the relays fitted to early Silver Spirit, Silver Spur, and Mulsanne



Fig. M2-2 Change-over relay - isolated



Fig. M2-3 Change-over relay - unenergized



Fig. M2-4 Change-over relay - energized

(excluding Turbo) cars. Figures M2-6 to M2-9 inclusive are applicable to Silver Spirit, Silver Spur, Corniche, Bentley Eight, Mulsanne (including Turbo) and Continental cars prior to 1985 model year cars.

The fitting of relays is dependent upon individual car specification. For example on cars conforming to a North American specification, which prohibits the fitting of rear fog lamps, the appropriate relay will be omitted.

The relays are positioned in groups. Access to the relay group on the driver's side of the car (interior relays) requires the removal of the knee roll trim.

Two relays are mounted on each front seat mechanism, access is gained by removing the appropriate seat cushion.

Removal of t