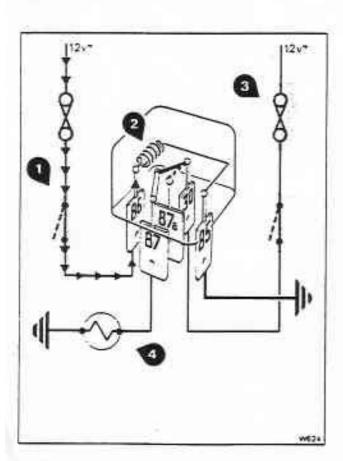

he need for heavy duty type switches and enables light duty types of switches to be used.

An example of how a circuit containing a relay operates is shown in figure M2-1. When the contacts of the switch (item 1) are made the control circuit of the relay (indicated by the arrowed lines) provides a 12 volt positive feed to the relay coil (item 2) thus energizing the coil. Energizing the coil causes the normally open contacts marked 30 and 87 to close. This then allows a 12 volt positive feed from the supply circuit fuse (item 3) to be fed through the contacts to supply the component (item 4).

Relays are also used to provide change-over functions i.e. to change from one circuit to another. An example of how the change-over function is accomplished is shown in figures M2-2, M2-3, and M2-4.



Fig. M2-1 Switching relay - energized

### Relays

With both switches (A and B) in the open position (see fig. M2-2) bulbs 1 and 2 are extinguished. By closing the contacts of switch B (see fig. M2-3) a 12 volt positive feed is supplied from the supply fuse (item 3) through the normally closed relay contacts 30 and 87a to illuminate bulb 2.

Operation of switch A (see fig. M2-4) energizes the relay coil. This transfers the feed from relay contacts 30 and 87a to contacts 30 and 87, this causes bulb 2 to be extinguished and bulb 1 to illuminate.

#### Location

With two exceptions relays are interchangeable. The stop lamp failure relay is of a different type and cannot physically be interchanged with other relays on the car.

The starter relay on cars fitted with a blue Lucas (round bodied