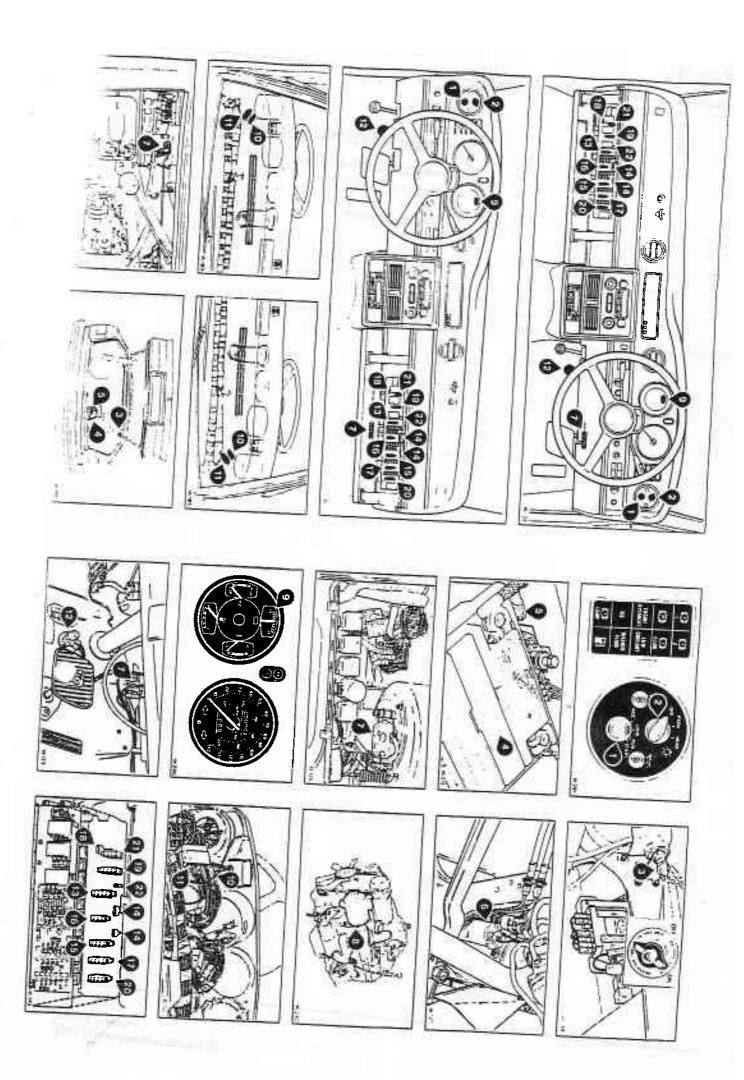

|
| Spare                          | _                        | C6 - F2                                                 | 10A                      | -                                       |                          |                                                                  |                         |
| Spare                          |                          | A6 - F3                                                 | 20A                      |                                         |                          |                                                                  |                         |

For fuse identification refer to Section M1, General information, page M1-3.

Silver Spirit, Silver Spur, and Mulsanne (including Turbo)

Component location



Silver Spirit, Silver Spur, and Mulsanne (including Turbo)

Wiring diagram

- A Ignition switched circuits
- Lighting switched circuits
- C Unswitched circuits



Silver Spirit, Silver Spur, Mulsanne (including Turbo). Bentley Eight, and Bentley Turbo R

Component location

M.3-7

Note
The number/size of cables at the fusaboard plugs vary dependant on the cars specification

Applicable to Turbocharged cars only











750 4400



























Silver Spirit, Silver Spur, Mulsanne (including Turbo), Bentley Eight, and Bentley Turbo R

Wiring diagram

- A Ignition switched circuits
- B Lighting switched circuits
- C Unswitched circuits





Corniche/Continental

Component location

Present in England Their Royce Mission Levels 1985

150 4400

Note The number/size of cables at