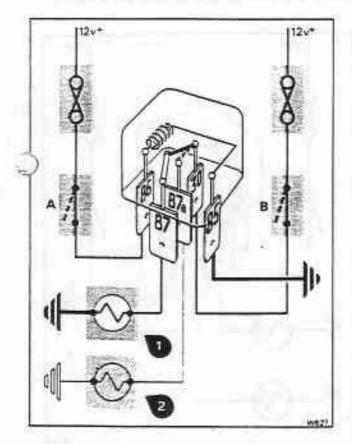

(item 3) through the normally closed relay contacts 30 and 87a to illuminate bulb 2.

Operation of switch A (see fig. M2-4) energizes the relay coil. This transfers the feed from relay contacts 30 and 87a to contacts 30 and 87, this causes bulb 2 to be extinguished and bulb 1 to illuminate.

#### Location

With two exceptions relays are interchangeable. The stop lamp failure relay is of a different type and cannot physically be interchanged with other relays on the car.

The starter relay on cars fitted with a blue Lucas (round bodied) type relay must not be interchanged with other relays on the car.

Figure M2-5 shows the position of the relays fitted to early Silver Spirit, Silver Spur, and Mulsanne



Fig. M2-2 Change-over relay - isolated



Fig. M2-3 Change-over relay - unenergized



Fig. M2-4 Change-over relay - energized

(excluding Turbo) cars. Figures M2-6 to M2-9 inclusive are applicable to Silver Spirit, Silver Spur, Corniche, Bentley Eight, Mulsanne (including Turbo) and Continental cars prior to 1985 model year cars.

The fitting of relays is dependent upon individual car specification. For example on cars conforming to a North American specification, which prohibits the fitting of rear fog lamps, the appropriate relay will be omitted.

The relays are positioned in groups. Access to the relay group on the driver's side of the car (interior relays) requires the removal of the knee roll trim.

Two relays are mounted on each front seat mechanism, access is gained by removing the appropriate seat cushion.

Removal of the luggage compartment right-hand trim carpet