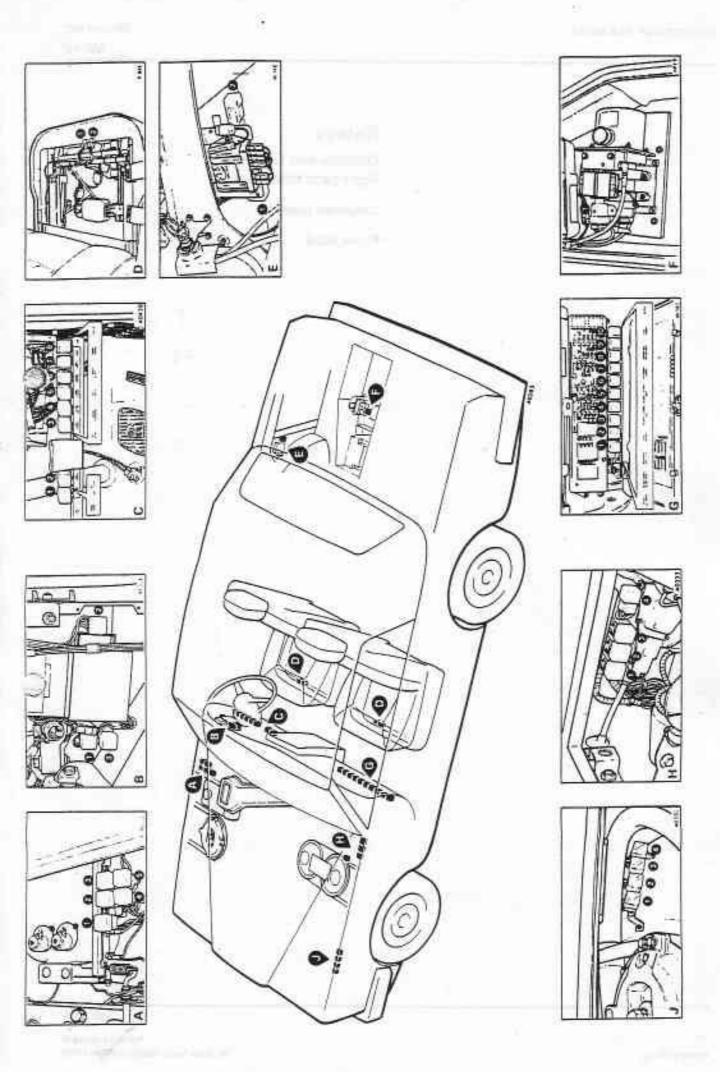

ication)

- 3 Cranking interlock
- 4 Interior lamps
- 5 Warning lamps dimming
- Warning lamps test
- 7 Fuel filler door
- Washer fluid level 8
- Headlamps wash/wipe (Cars other than those conforming to a Japanese or North American specification)
- 10 Rear fog lamps (Cars other than those conforming to a Japanese or North American specification)

Н

- 1 Centralized door unlock
- 2 Centralized door lock

J

- 1 Coolant level
- Headiamps safety
- 3 Refrigeration clutch Cars fitted with a cycling compressor clutch
- Headlamps flash (Cars other than those conforming to a North American specification)
- 5 Horns

Silver Spirit, Silver Spur, Bentley Eight, and Mulsanne (including Turbo) Left-hand drive cars

Component location



Corniche and Continental Right-hand drive cars

Component location



#### Key to fig. M2-8

Α

- 1 Choke pull-down (Cars other than those conforming to an Australian or Japanese specification)
- 2 Starter
- 3 Speed control safety
- 4 Choke heater resistance (Cars other than those conforming to an Australian or Japanese specification)
- 5 Choke heater (Cars other than those conforming to an Australian or Japanese specification)

В

- Speed control
- 2 Window lifts
- 3 Generator warning lamp Cars fitted with a CAV alternator

C

- 1 Hood temperature
- 2 Fans switch-off
- 3 Fans control
- 4 Engine running
- 5 Air conditioning control
- 6 Lower quantity
- 7 Mode change
- 8 Recirculation

D

- 1 Seat relay 1
- 2 Seat relay 2

E

- 1 Stop lamp failure
- 2 Auxiliary start (Cars conforming to a Japanese specification)

F

1 Hood motor

G

- 1 Rear fog lamps
  (Ca