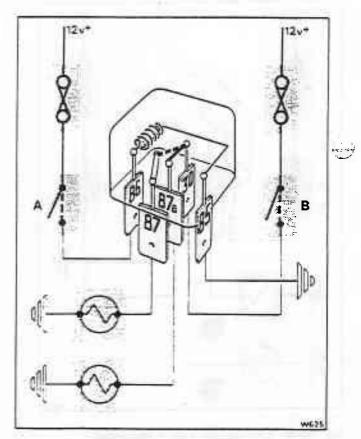

ts of switch B (see fig. M2-3) a 12 volt positive feed is supplied from the supply fuse (item 3) through the normally closed relay contacts 30 and 87a to illuminate bulb 2.

Operation of switch A (see fig. M2-4) energizes the relay coil. This transfers the feed from relay contacts 30 and 87a to contacts 30 and 87, this causes bulb 2 to be extinguished and bulb 1 to illuminate.

#### Location

With two exceptions relays are interchangeable. The stop lamp failure relay is of a different type and cannot physically be interchanged with other relays on the car.

The starter relay on cars fitted with a blue Lucas (round bodied) type relay must not be interchanged with other relays on the car.

Figure M2-5 shows the position of the relays fitted to early Silver Spirit, Silver Spur, and Mulsanne



Fig. M2-2 Change-over relay - isolated



Fig. M2-3 Change-over relay - unenergized



Fig. M2-4 Change-over relay - energized

(excluding Turbo) cars. Figures M2-6 to M2-9 inclusive are applicable to Silver Spirit, Silver Spur, Corniche, Bentley Eight, Mulsanne (including Turbo) and Continental cars prior to 1985 model year cars.

The fitting of relays is dependent upon individual car specification. For example on cars conforming to a North American specification, which prohibits the fitting of rear fog lamps, the appropriate relay will be omitted.

The relays are positioned in groups. Access to the relay group on the driver's side of the car (interior relays) requires the removal of the knee roll trim.

Two relays are mounted on each front seat mechanism, access is gained by removing t