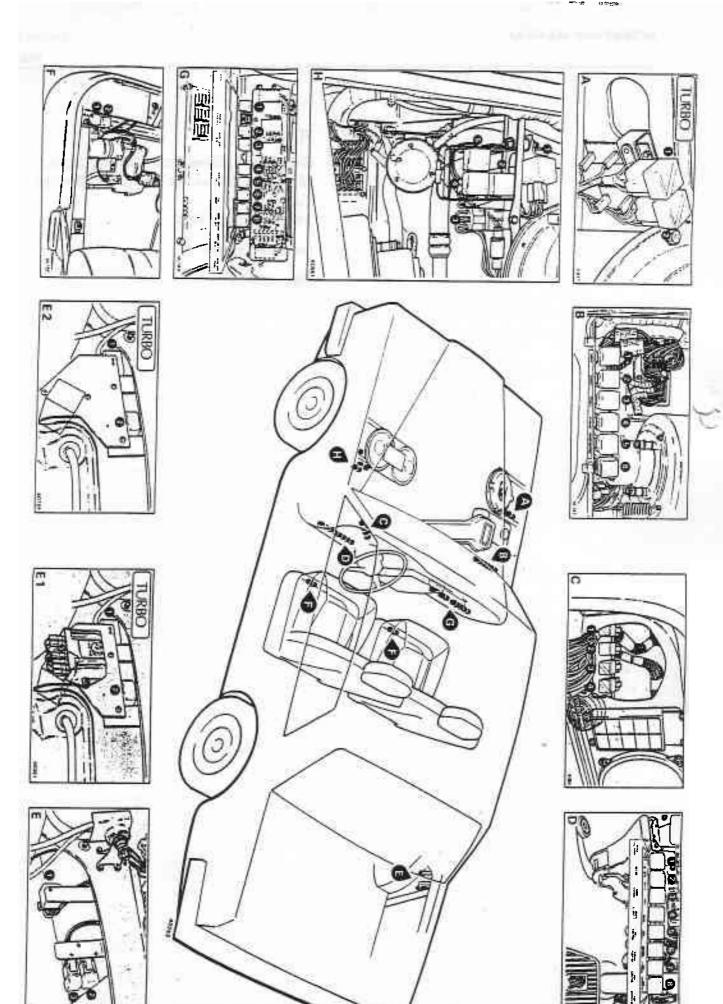

a Japanese or North American specification)

#### E1

Turbocharged cars fitted with a CAV alternator

1 Stop lamp failure

2 Rear window demister

#### **E2**

Turbocharged cars fitted with a Delco alternator

Stop lamp failure

2 Rear window demister

## F

1 Seat relay 1

2 Seat relay 2

### G

1 Aerial

2 Cranking interlock

3 Warning lamps dimming

4 Warning lamps test

5 Fuel filler door

6 Centralized door unlock

7 Centralized door lock

8 Headlamps power wash timer

## Н

1 Headlamps sequencing

2 Headlamps safety

3 Refrigeration clutch

Cars fitted with a cycling compressor clutch

4 Homs

5 Air horns

Bentley Turbo R

M2-25

## Relays

Silver Spirit, Silver Spur, Bentley Eight, Mulsanne, Mulsanne Turbo, and Bentley Turbo R Left-hand drive cars

Component location

Figure M2-11



| Contents                                                                                            | Pages                     |             |                   |                   |                    |                          |  |
|-----------------------------------------------------------------------------------------------------|---------------------------|-------------|-------------------|-------------------|--------------------|--------------------------|--|
| 70                                                                                                  | Silver Spirit<br>Mulsanne | Silver Spur | Mulsanne<br>Turbo | Bentley<br>Eight  | Bentley<br>Turbo R | Corniche/<br>Continental |  |
| Cars prior to vehicle identification number  *SCAZS42A3FCX12001* Component location