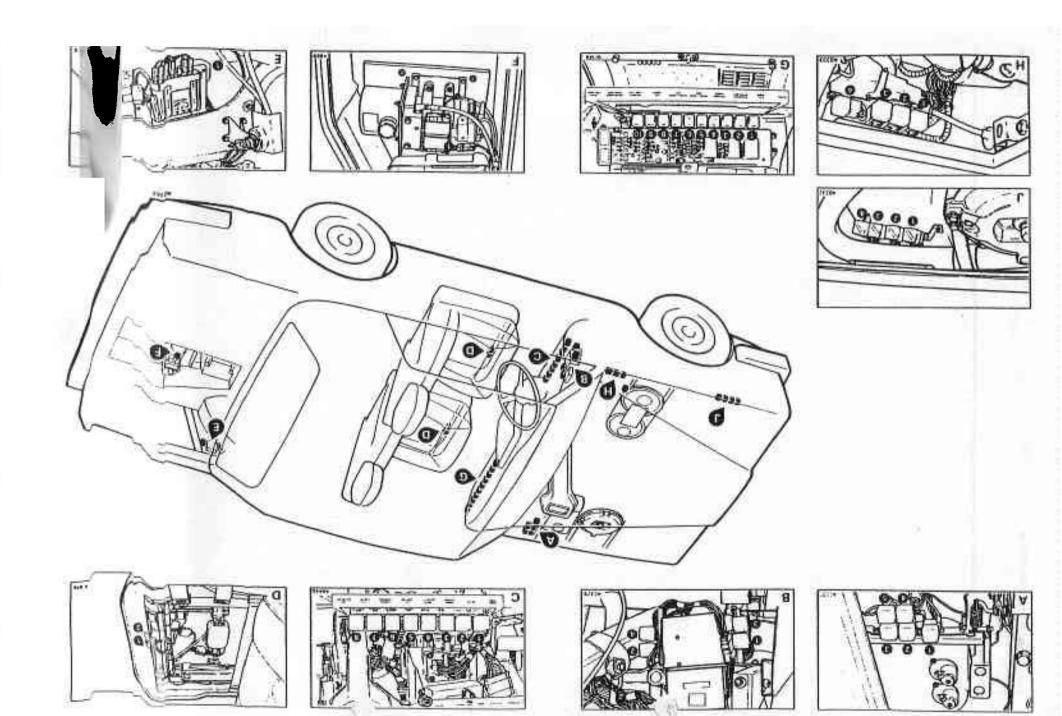

- 6 Warning lamps test
- 7 Fuel filler door
- 8 Washer fluid level

- 9 Headlamps wash/wipe (Cars other than those conforming to a Japanese or North American specification)
- 10 Rear fog lamps
  (Cars other than those conforming to a Japanese
  or North American specification)

#### Н

- 1 Windscreen wipers 1
- 2 Windscreen wipers 2
- 3 Windscreen wipers 3
- 4 Refrigeration clutch
  Cars fitted with a cycling compressor clutch
- 1 Coolant level test
- 2 Horns
- 3 Headlamps flash
  (Cars other than those conforming to a North
  American specification)
- 4 Headlamps safety

Corniche and Continental Left-hand drive cars

Component location

Figure M2-9 ...

Corniche and Continental Left-hand drive cars

Component location



Corniche and Continental Left-hand drive cars

Component location



Silver Spirit, Silver Spur, Bentley Eight, Mulsanne, Mulsanne Turbo, and Bentley Turbo R Right-hand drive cars

Component location



#### Key to fig. M2-10

Α

- 1 Choke pull-down Turbocharged cars
- 2 Choke control heater resistor Turbocharged cars

В

- 1 Windscreen wipers 1
- 2 Windscreen wipers 2
- 3 Windscreen wipers 3
- 4 Starter
- 5 Speed control safety

Other than Turbocharged cars

6 Choke heater Turbocharged cars Starter inhibit

Other than Turbocharged cars,(and those conforming to a Japanese specification) ignition vacuum retard

(Cars conforming to a Japanese specification)

C

- 1 Vacuum pump Turbocharged cars fitted with a Delco alternator Boost limiter Turbocharged cars fitted with a CAV alternator
- 2 Boost limiter Turbocharged cars fitted with a Delco alternator Vacuum