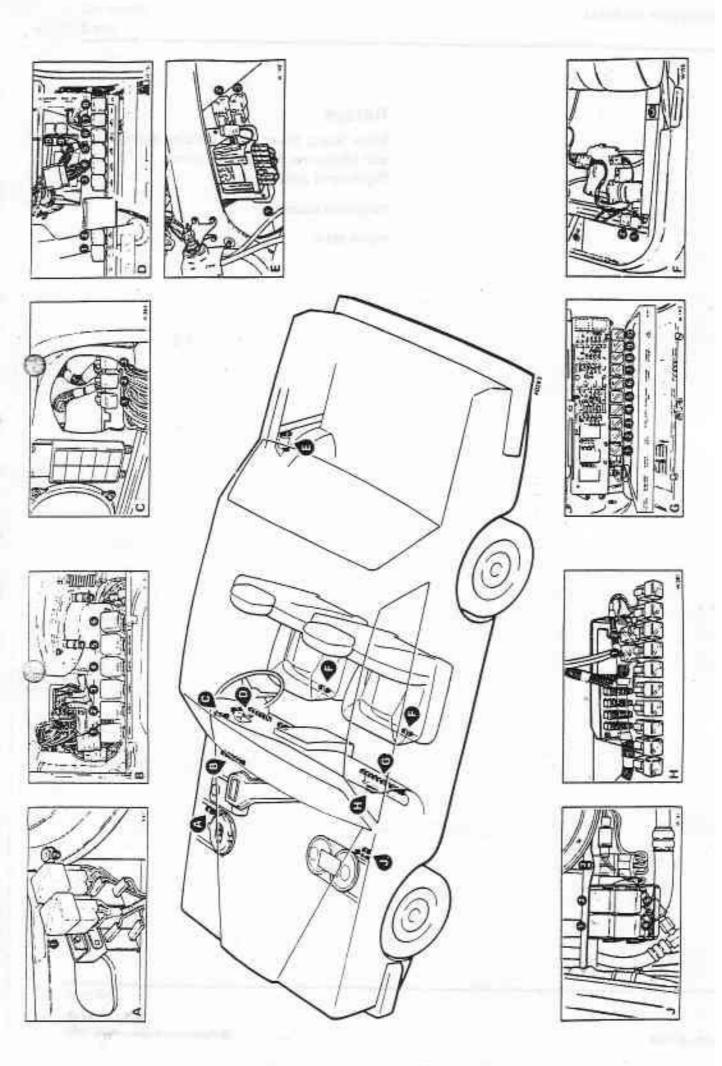

e change
- 18 Recirculation
- 19 Seat relay 1
- 20 Seat relay 2
- 21 Windscreen wipers 1
- 22 Windscreen wipers 2
- 23 Windscreen wipers 3
- 24 Starter
- 25 Speed control safety
- 26 Horns
- 27 Headlamp safety
- 28 Headlamp flash (Cars other than those conforming to a North American specification)
- 29 Coolant level
- 30 Headlamp wipers 2
- 31 Headlamp wipers 1
- 32 Window lifts
- 33 Key warning buzzer (Cars conforming to a North American specification)
- 34 Rear window demister
- 35 Fuel pumps (Cars fitted with a fuel injection system)
- 36 Stop lamp failure
- 37 Ignition vacuum retard (Applicable to all Japanese and certain 1981/early 1982 North American model year cars)

Silver Spirit, Silver Spur, Bentley Eight, and Mulsanne (including Turbo)
Right-hand drive cars

Component location



#### Key to fig. M2-6

Α

- Choke pull-down
   Bentley Mulsanne Turbo
- Choke control heater resistor Bentley Mulsanne Turbo

В

- 1 Windscreen wipers 1
- 2 Windscreen wipers 2
- 3 Windscreen wipers 3
- 4 Starter
- 5 Speed control safety
- 6 Choke heater Bentley Mulsanne Turbo Ignition vacuum retard

(Cars conforming to a Japanese specification)

C

- 1 Window lifts
- 2 Generator warning lamp Cars fitted with a CAV alternator
- 3 Rear window lifts isolation or

Electric window lift master switch

D

- Speed control
- 2 Fans switch-off
- 3 Fans control
- 4 Engine running
- 5 Air conditioning control
- 6 Lower quantity
- 7 Mode change
- 8 Recirculation
- 9 Vacuum pump Bentley Muisanne Turbo
- 10 Boost limiter Bentley Mulsanne Turbo

Ë

- 1 Stop lamp failure
- 2 Rear window demister
- 3 Aux