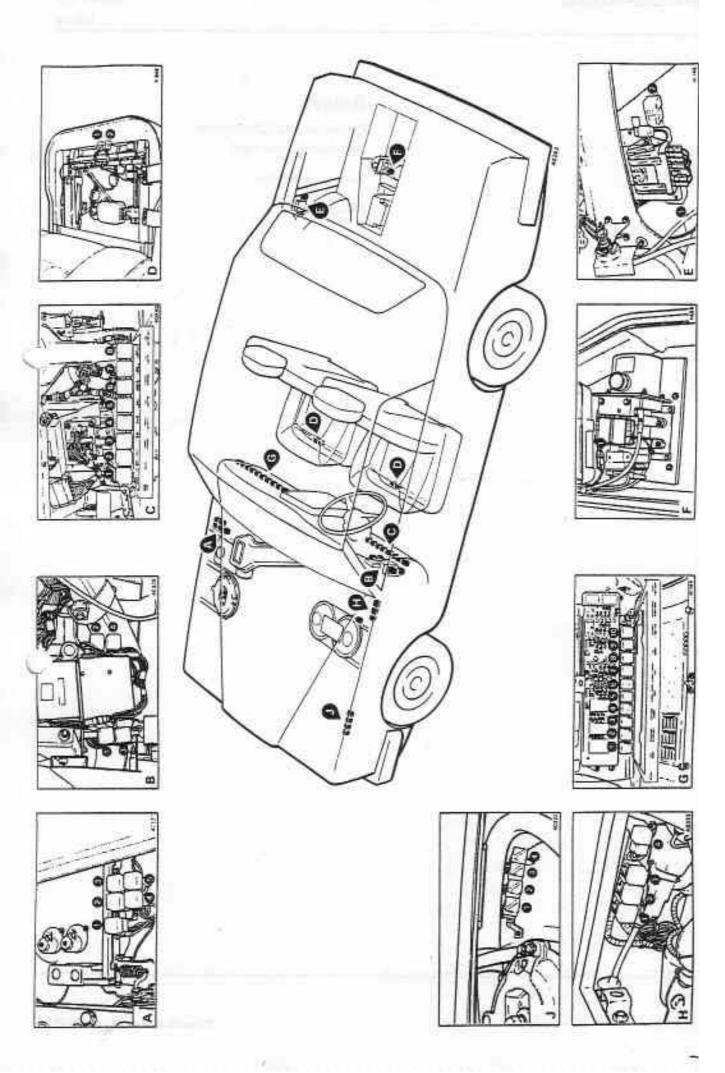

)
- 3 Cranking interlock
- 4 Interior lamps
- 5 Warning lamps dimming
- 6 Warning lamps test
- 7 Fuel filler door
- 8 Washer fluid level

- 9 Headlamps wash/wipe (Cars other than those conforming to a Japanese or North American specification)
- 10 Rear fog lamps
  (Cars other than those conforming to a Japanese
  or North American specification)

#### Н

- 1 Windscreen wipers 1
- 2 Windscreen wipers 2
- 3 Windscreen wipers 3
- 4 Refrigeration clutch
  Cars fitted with a cycling compressor clutch
- 1 Coolant level test
- 2 Horns
- 3 Headlamps flash
  (Cars other than those conforming to a North
  American specification)
- 4 Headlamps safety

Corniche and Continental Left-hand drive cars

Component location

Figure M2-9 ...

Corniche and Continental Left-hand drive cars

Component location



Corniche and Continental Left-hand drive cars

Component location



Silver Spirit, Silver Spur, Bentley Eight, Mulsanne, Mulsanne Turbo, and Bentley Turbo R Right-hand drive cars

Component location



#### Key to fig. M2-10

Α

- 1 Choke pull-down Turbocharged cars
- 2 Choke control heater resistor Turbocharged cars

В

- 1 Windscreen wipers 1
- 2 Windscreen wipers 2
- 3 Windscreen wipers 3
- 4 Starter
- 5 Speed control safety

Other than Turbocharged cars

6 Choke heater Turbocharged cars Starter inhibit

Other than Turbocharged cars,(and those conforming to a Japanese specification) ignition vacuum retard

(Cars conforming to a Japanese specification)

C

- 1 Vacuum pump Turbocharged cars fitted with a Delco alternator Boost limiter Turbocharged cars fitted with a CAV alternator
- 2