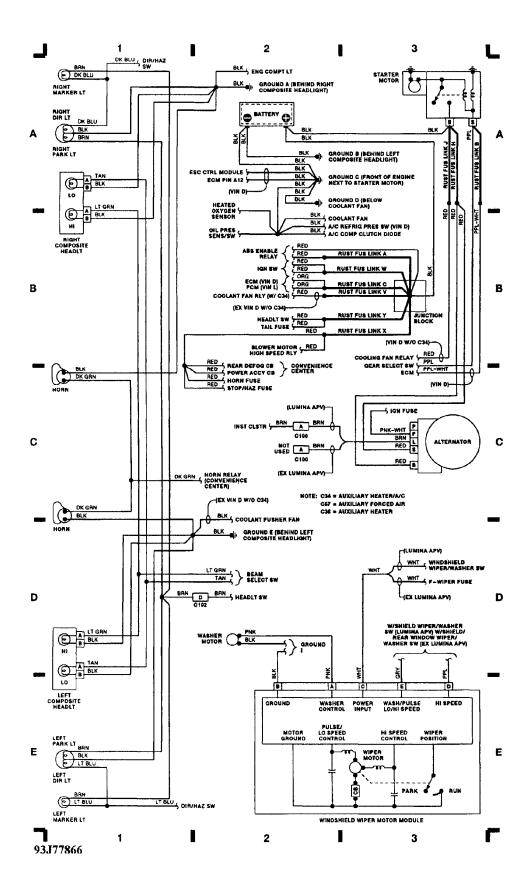

For x

SYSTEM WIRING DIAGRAMS Rear Wiper/Washer Circuit (p. 16) 1993 Pontiac Trans Sport

For x

Friday, November 26, 2004 07:52AM

WIRING DIAGRAMS Fig. 2: Electronic Control Module (3.1L V6 VIN D) (Grids 4-7) (p. 2) 1993 Pontiac Trans Sport