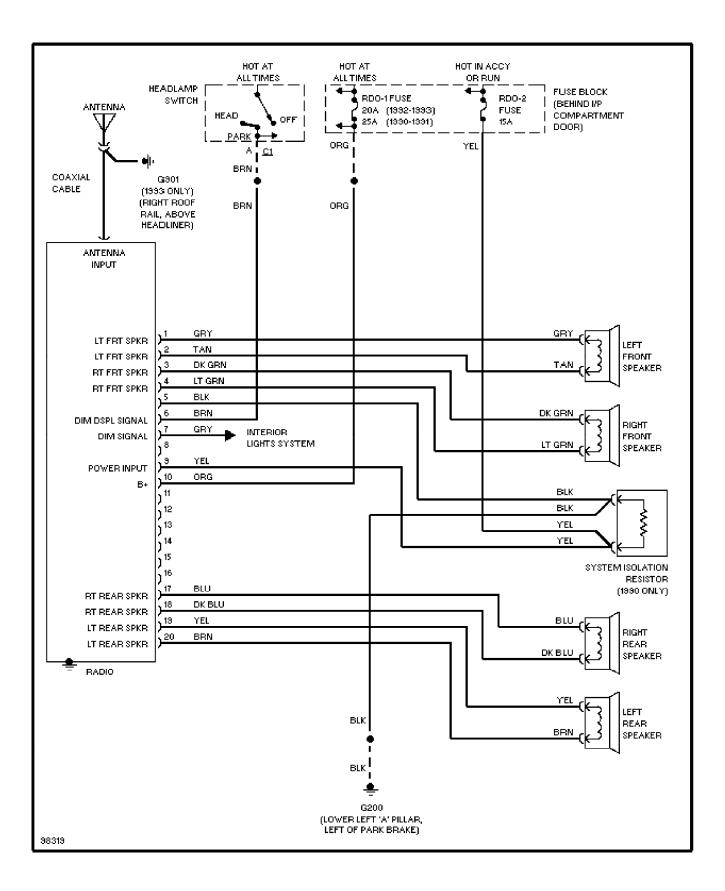

t

For x



#### SYSTEM WIRING DIAGRAMS Defogger Circuit (p. 4)

1993 Pontiac Trans Sport

For x



SYSTEM WIRING DIAGRAMS Horn Circuit (p. 5)

1993 Pontiac Trans Sport

For x



SYSTEM WIRING DIAGRAMS Door Lock Circuit (p. 6)

1993 Pontiac Trans Sport

For x



# SYSTEM WIRING DIAGRAMS

Keyless Entry Circuit (p. 7) 1993 Pontiac Trans Sport

For x



#### SYSTEM WIRING DIAGRAMS Power Mirror Circuit (p. 8)

1993 Pontiac Trans Sport

For x



SYSTEM WIRING DIAGRAMS 6-Way Power Seat Circuit (p. 9)

1993 Pontiac Trans Sport

For x



#### SYSTEM WIRING DIAGRAMS Power Window Circuit (p. 10)

1993 Pontiac Trans Sport For x Copyright © 1998 Mitchell Repair Information Company, LLC Friday, November 26, 2004 07:52AM



SYSTEM WIRING DIAGRAMS

Radio Circuits (p. 11) 1993 Pontiac Trans Sport

For x



## SYSTEM WIRING DIAGRAMS

Charging Circuit (p. 12) 1993 Pontiac Trans Sport

For x



#### SYSTEM WIRING DIAGRAMS Starting Circuit (p. 13)

1993 Pontiac Trans Sport

For x



SYSTEM WIRING DIAGRAMS Transmission Circuit, 4T60-E (p. 14) 1993 Pontiac Trans Sport

For x



SYSTEM WIRING DIAGRAMS Interval Wiper/Washer Circuit (p. 15) 1993 Pontiac Trans Sport

For x



SYSTEM WIRING DIAGRAMS Rear Wiper/Washer Circuit (p. 16) 1993 Pontiac Trans Sport

For x





Friday, November 26, 2004 07:52AM



WIRING DIAGRAMS Fig. 2: Electronic Control Module (3.1L V6 VIN D) (Grids 4-7) (p. 2) 1993 Pontiac Trans Sport



### WIRING DIAGRAMS Fig. 3: Powertrain Control Module (3.8L VIN) (Grids 8-11)

) (p. 3)

1993 Pontiac Trans Sport



WIRING DIAGRAMS Fig. 4: Cruise Control Servo, Sw, Fuel Pump Relay (Gri