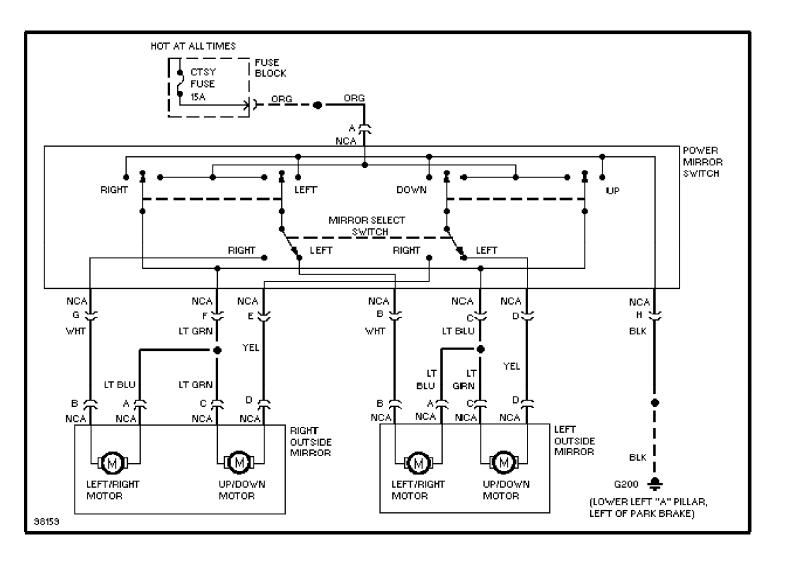

#### SYSTEM WIRING DIAGRAMS Power Mirror Circuit (p. 8)

1993 Pontiac Trans Sport

For x

SYSTEM WIRING DIAGRAMS 6-Way Power Seat Circuit (p. 9)

1993 Pontiac Trans Sport

For x