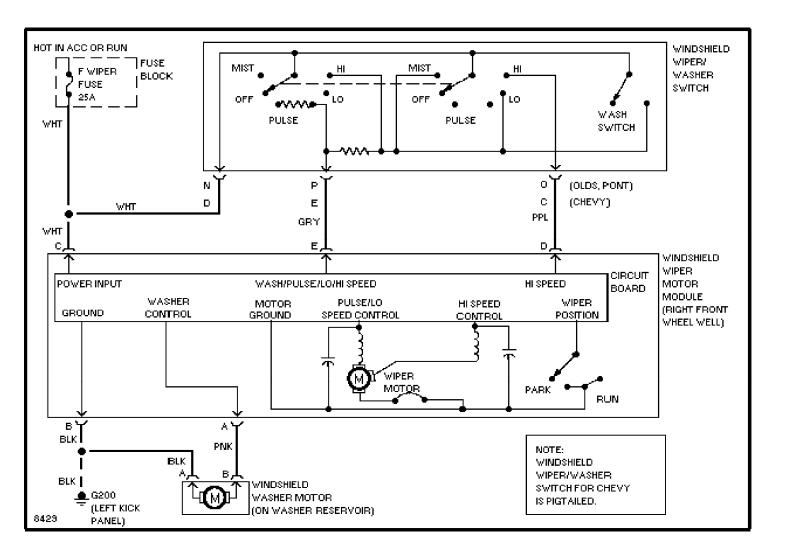

#### SYSTEM WIRING DIAGRAMS Starting Circuit (p. 13)

1993 Pontiac Trans Sport

For x

SYSTEM WIRING DIAGRAMS Transmission Circuit, 4T60-E (p. 14) 1993 Pontiac Trans Sport

For x

SYSTEM WIRING DIAGRAMS Interval Wiper/Washer Circuit (p. 15) 1993 Pontiac Trans Sport