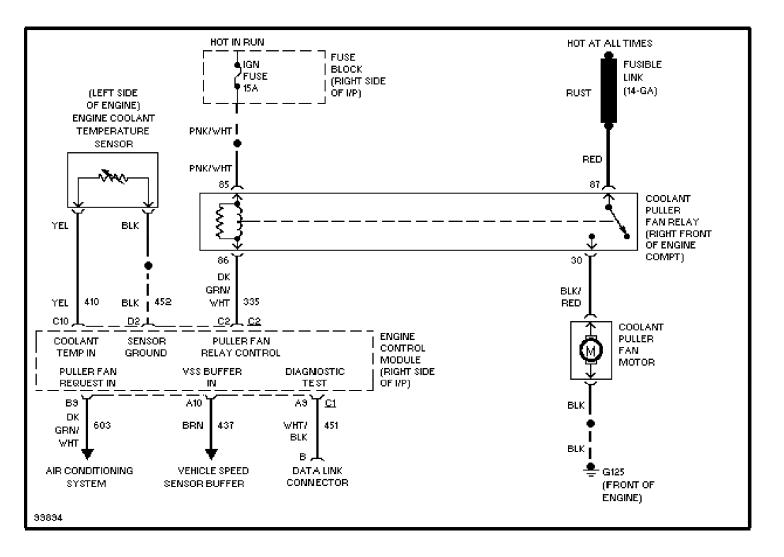

For x

SYSTEM WIRING DIAGRAMS 3.8L (VIN L), Cooling Fan Circuit (p. 3)

1993 Pontiac Trans Sport

For x