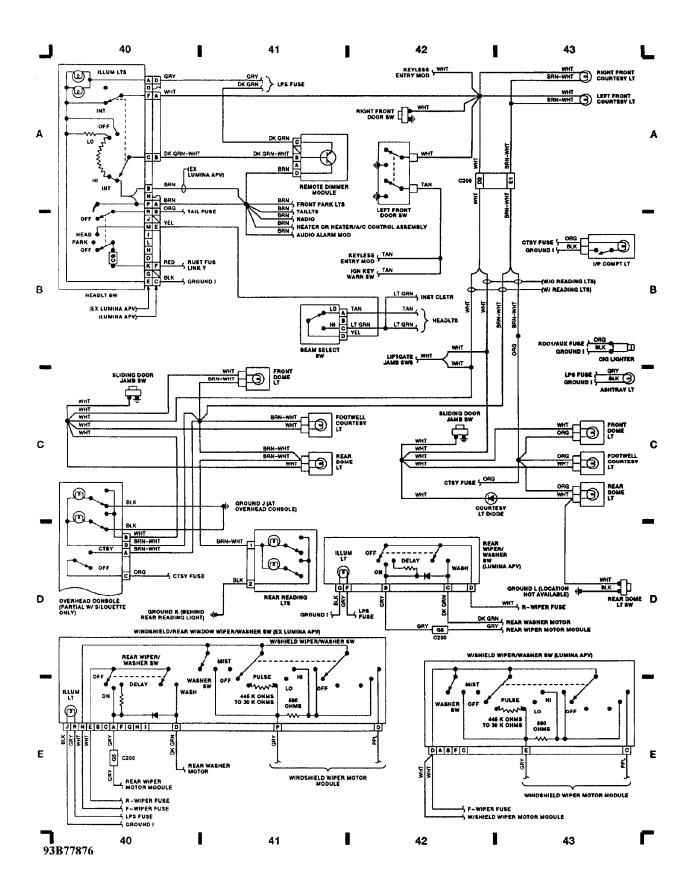

WIRING DIAGRAMS Fig. 11: Headlt Sw, W/Shield Wiper/Washer Sw (Grids 40-43) (p. 11) 1993 Pontiac Trans Sport

WIRING DIAGRAMS Fig. 12: Instrument Cluster, Mirror Switches (Grids 44-47) (p. 12) 1993 Pontiac Trans Sport