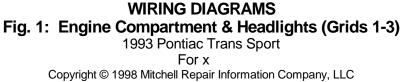

SYSTEM WIRING DIAGRAMS 3.1L (VIN D), Cooling Fan Circuit, W/ Pusher Fan 1993 Pontiac Trans Sport

For x

SYSTEM WIRING DIAGRAMS 3.1L (VIN D), Cooling Fan Circuit, W/O Pusher Fan (p. 2) 1993 Pontiac Trans Sport