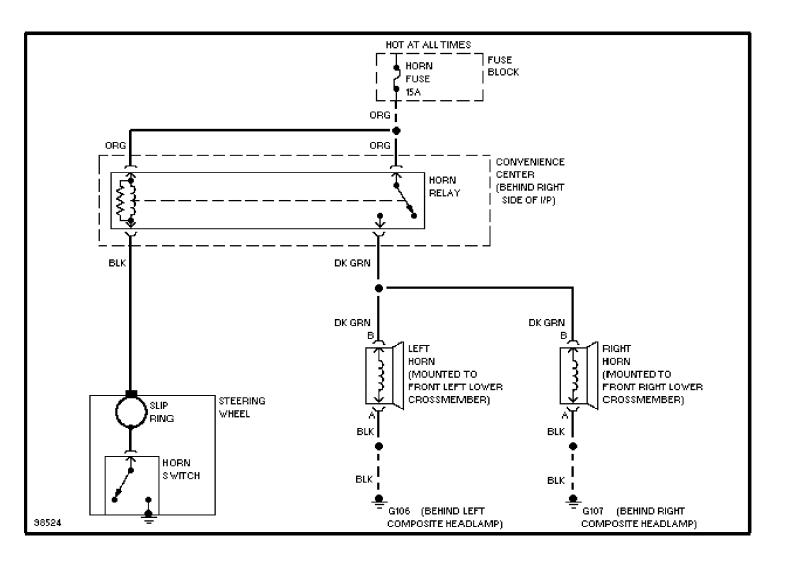

#### SYSTEM WIRING DIAGRAMS Defogger Circuit (p. 4)

1993 Pontiac Trans Sport

For x

SYSTEM WIRING DIAGRAMS Horn Circuit (p. 5)

1993 Pontiac Trans Sport

For x

SYSTEM WIRING DIAGRAMS Door Lock Circuit (p. 6)

1993 Pontiac Trans Sport