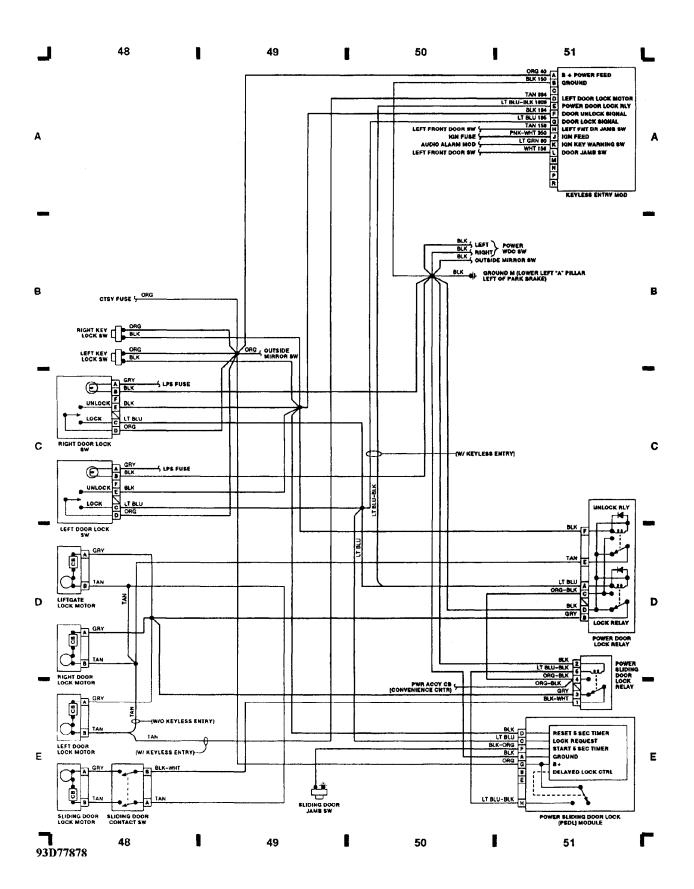

WIRING DIAGRAMS Fig. 13: Keyless Entry Mod, Power Doors (Grids 48-51) (p. 13) 1993 Pontiac Trans Sport

WIRING DIAGRAMS Fig. 14: Power Seat Sw, Window Sw, Taillights (Grids 52-55) (p. 14) 1993 Pontiac Trans Sport