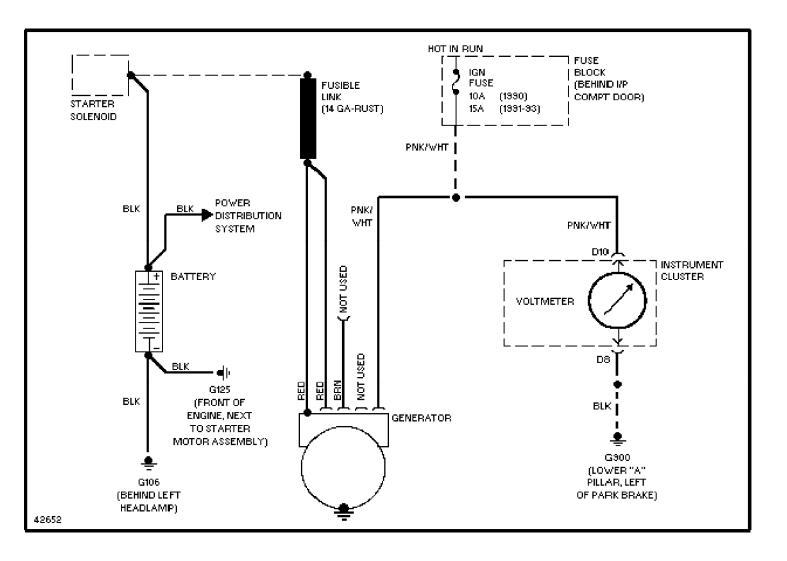

## SYSTEM WIRING DIAGRAMS

Charging Circuit (p. 12) 1993 Pontiac Trans Sport

For x

#### SYSTEM WIRING DIAGRAMS Starting Circuit (p. 13)

1993 Pontiac Trans Sport

For x

SYSTEM WIRING DIAGRAMS Transmission Circuit, 4T60-E (p. 14) 1993 Pontiac Trans Sport

For x

SYSTEM WIRING DIAGRAMS Interval Wiper/Washer Circuit (p. 15) 1993 Pontiac Trans Sport