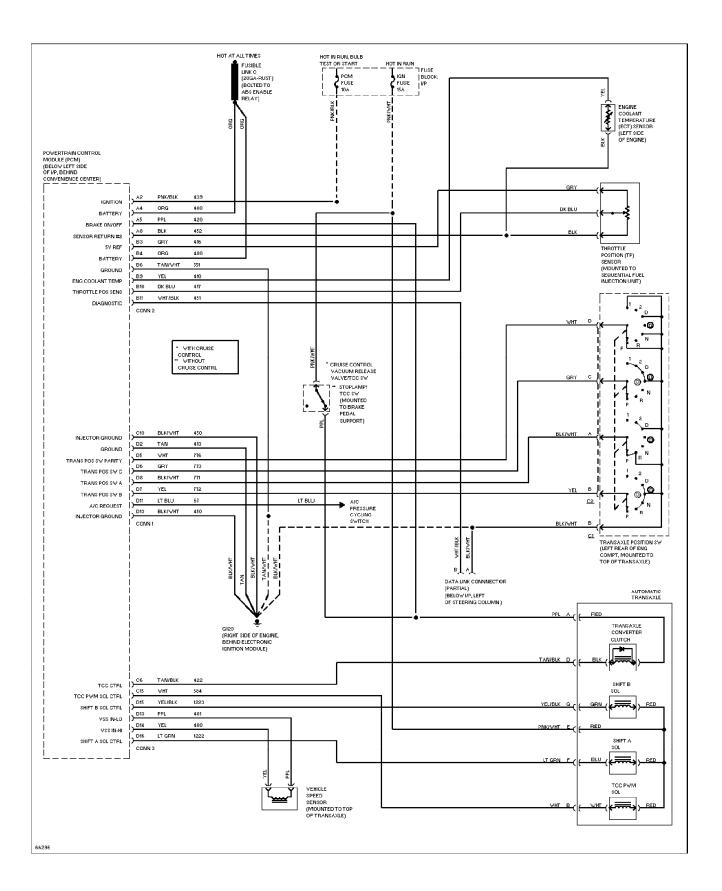

#### SYSTEM WIRING DIAGRAMS Starting Circuit (p. 13)

1993 Pontiac Trans Sport

For x

SYSTEM WIRING DIAGRAMS Transmission Circuit, 4T60-E (p. 14) 1993 Pontiac Trans Sport

For x

SYSTEM WIRING DIAGRAMS Interval Wiper/Washer Circuit (p. 15) 1993 Pontiac Trans Sport

### WIRING DIAGRAMS Fig. 3: Powertrain Control Module (3.8L VIN) (Grids 8-11)

) (p. 3)

1993 Pontiac Trans Sport

WIRING DIAGRAMS Fig. 4: Cruise Control Servo, Sw, Fuel Pump Relay (Grids 12-15) (p. 4) 1993 Pontiac Trans Sport