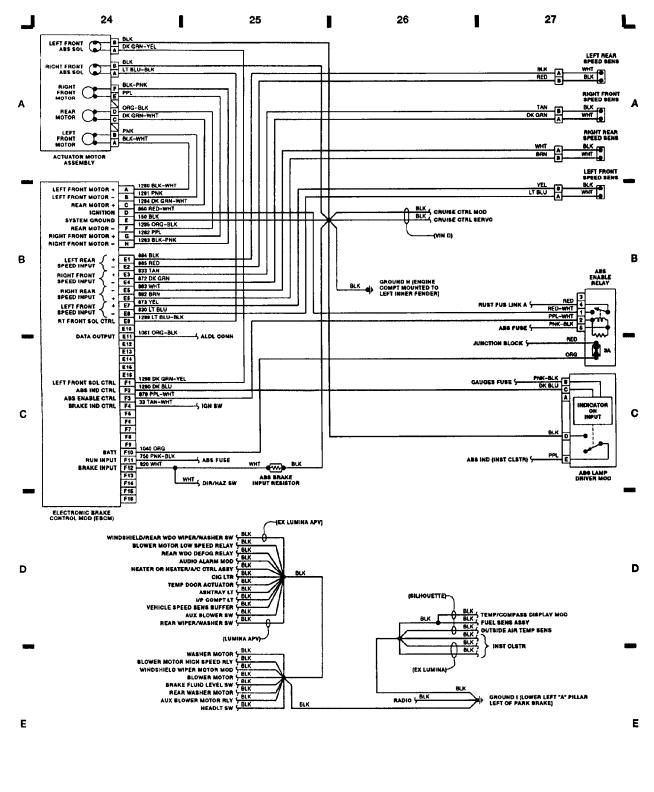

16

17

WIRING DIAGRAMS Fig. 6: Ignition Switch, Gear Sel Sw (Grids 20-23) (p. 6) 1993 Pontiac Trans Sport

WIRING DIAGRAMS Fig. 7: Electronic Brake Control MOD (Grids 24-27) (p. 7) 1993 Pontiac Trans Sport