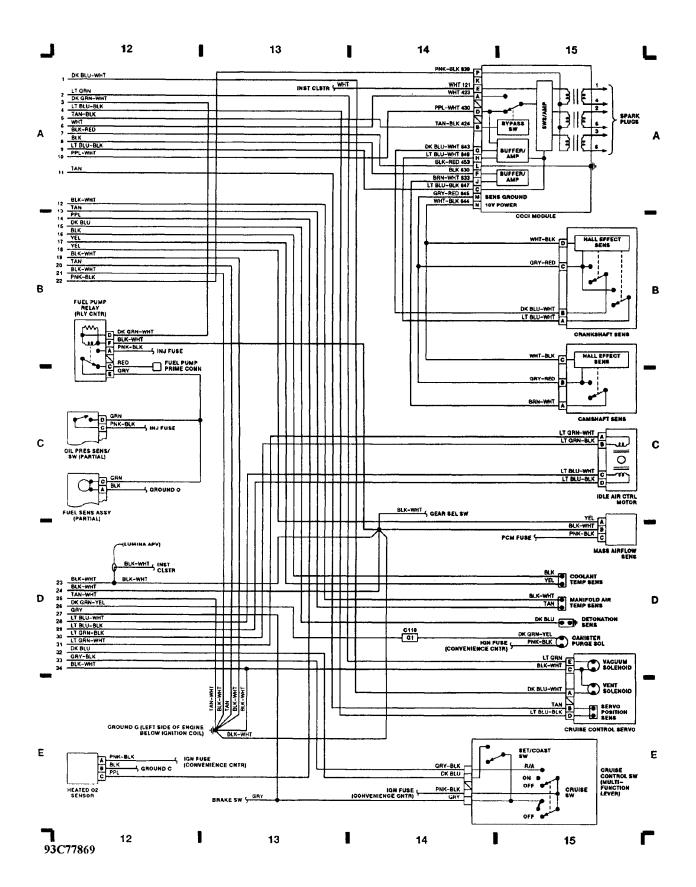

### WIRING DIAGRAMS Fig. 3: Powertrain Control Module (3.8L VIN) (Grids 8-11)

) (p. 3)

1993 Pontiac Trans Sport

WIRING DIAGRAMS Fig. 4: Cruise Control Servo, Sw, Fuel Pump Relay (Grids 12-15) (p. 4) 1993 Pontiac Trans Sport