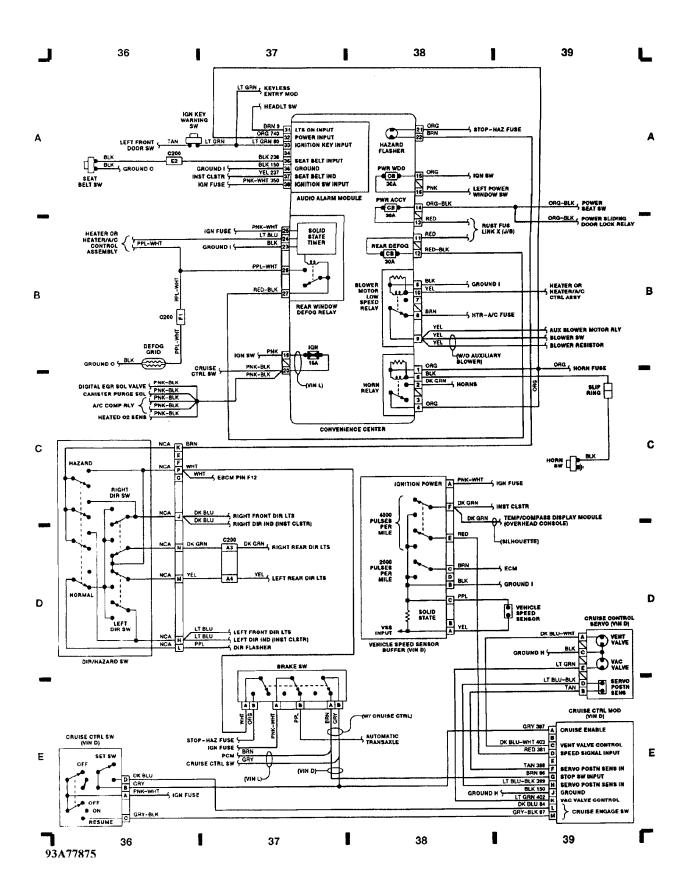

WIRING DIAGRAMS Fig. 9: Heater Control Assembly, Solenoid Box (Grids 32-35) (p. 9) 1993 Pontiac Trans Sport

WIRING DIAGRAMS Fig. 10: Convenience Center, Dir/Haz Sw (Grids 36-39) (p. 10) 1993 Pontiac Trans Sport For x