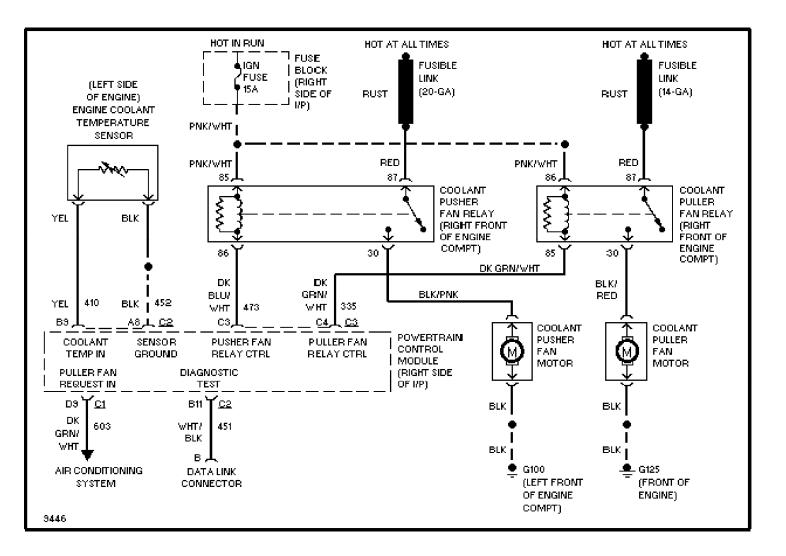

SYSTEM WIRING DIAGRAMS 3.1L (VIN D), Cooling Fan Circuit, W/ Pusher Fan 1993 Pontiac Trans Sport

For x

SYSTEM WIRING DIAGRAMS 3.1L (VIN D), Cooling Fan Circuit, W/O Pusher Fan (p. 2) 1993 Pontiac Trans Sport

For x

SYSTEM WIRING DIAGRAMS 3.8L (VIN L), Cooling Fan Circuit (p. 3)

1993 Pontiac Trans Sport

For x