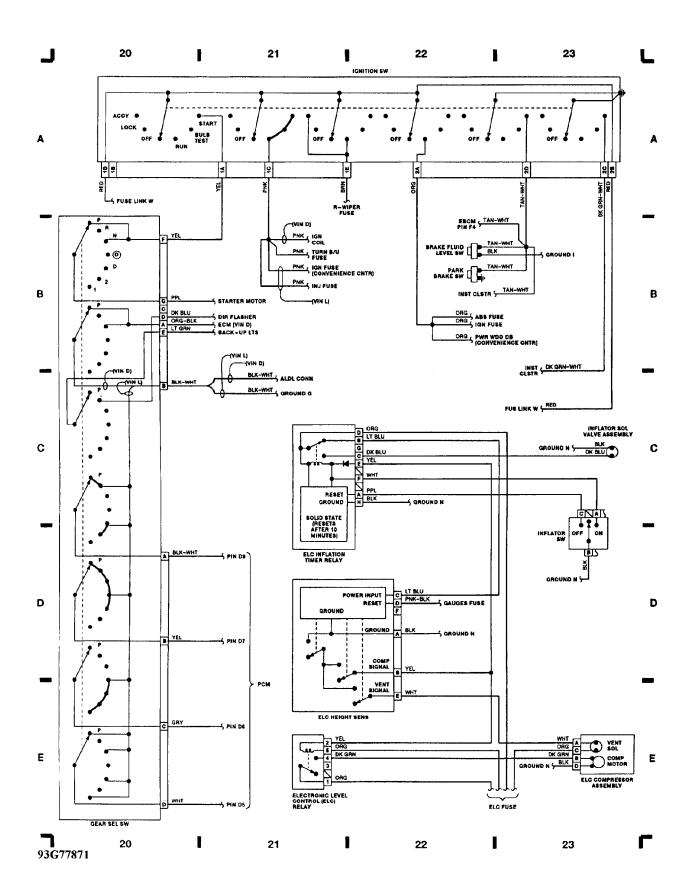

16

17

WIRING DIAGRAMS Fig. 6: Ignition Switch, Gear Sel Sw (Grids 20-23) (p. 6) 1993 Pontiac Trans Sport

WIRING DIAGRAMS Fig. 7: Electronic Brake Control MOD (Grids 24-27) (p. 7) 1993 Pontiac Trans Sport