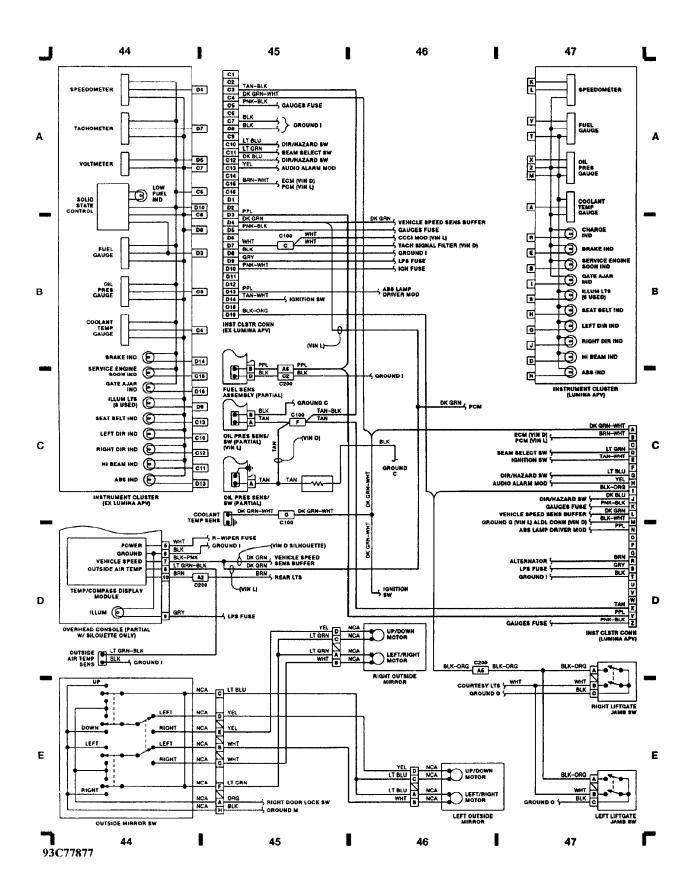

WIRING DIAGRAMS Fig. 11: Headlt Sw, W/Shield Wiper/Washer Sw (Grids 40-43) (p. 11) 1993 Pontiac Trans Sport

WIRING DIAGRAMS Fig. 12: Instrument Cluster, Mirror Switches (Grids 44-47) (p. 12) 1993 Pontiac Trans Sport