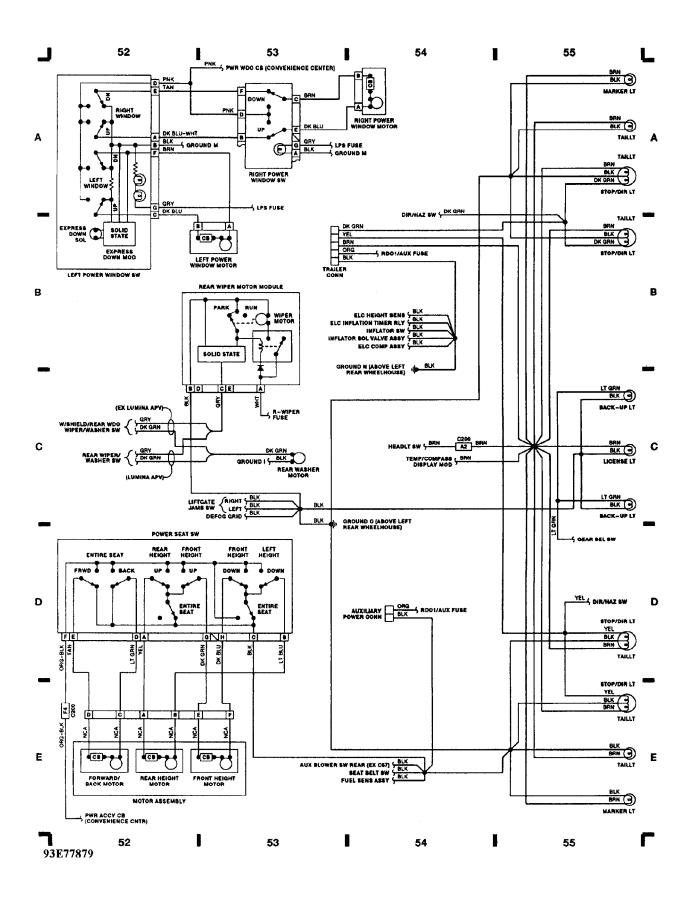

WIRING DIAGRAMS Fig. 13: Keyless Entry Mod, Power Doors (Grids 48-51) (p. 13) 1993 Pontiac Trans Sport

WIRING DIAGRAMS Fig. 14: Power Seat Sw, Window Sw, Taillights (Grids 52-55) (p. 14) 1993 Pontiac Trans Sport