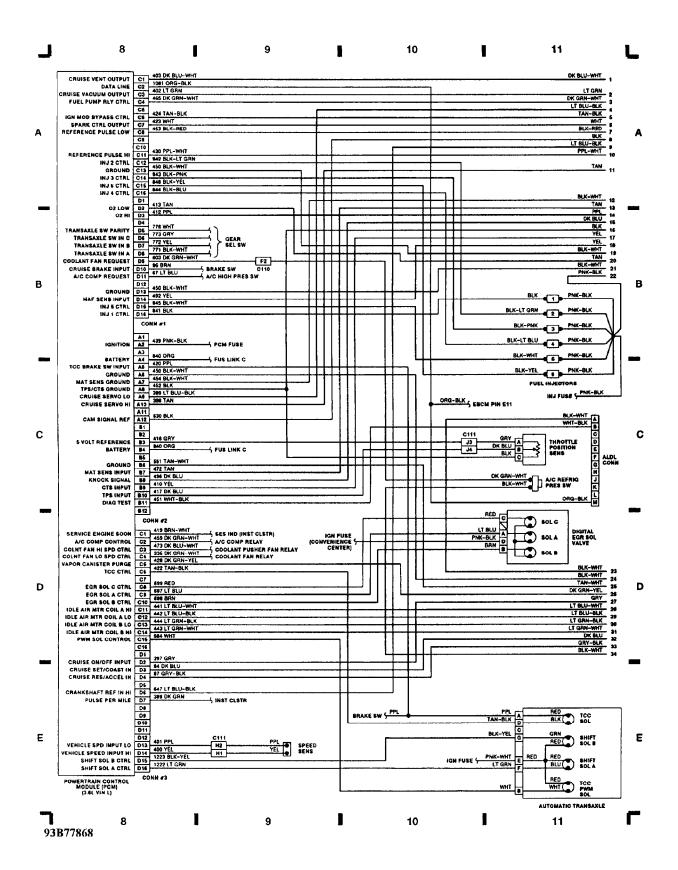

### WIRING DIAGRAMS Fig. 3: Powertrain Control Module (3.8L VIN) (Grids 8-11)

) (p. 3)

1993 Pontiac Trans Sport

WIRING DIAGRAMS Fig. 4: Cruise Control Servo, Sw, Fuel Pump Relay (Grids 12-15) (p. 4) 1993 Pontiac Trans Sport