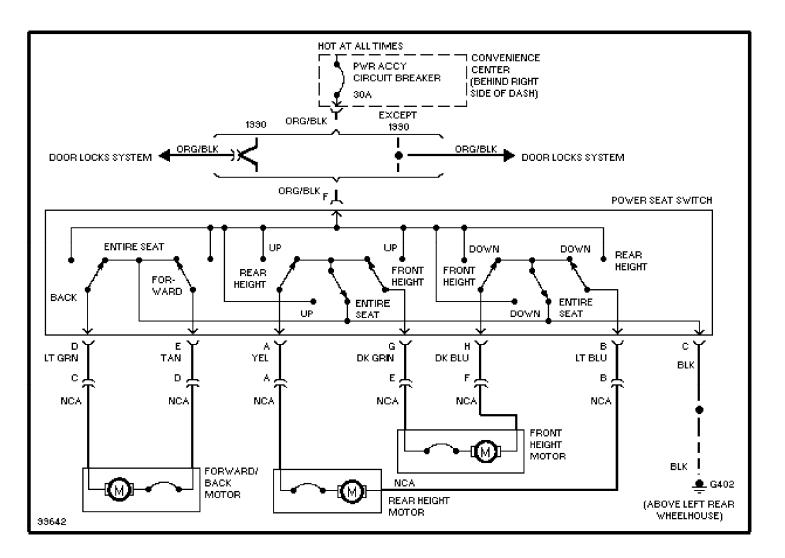

#### SYSTEM WIRING DIAGRAMS Power Mirror Circuit (p. 8)

1993 Pontiac Trans Sport

For x

SYSTEM WIRING DIAGRAMS 6-Way Power Seat Circuit (p. 9)

1993 Pontiac Trans Sport

For x