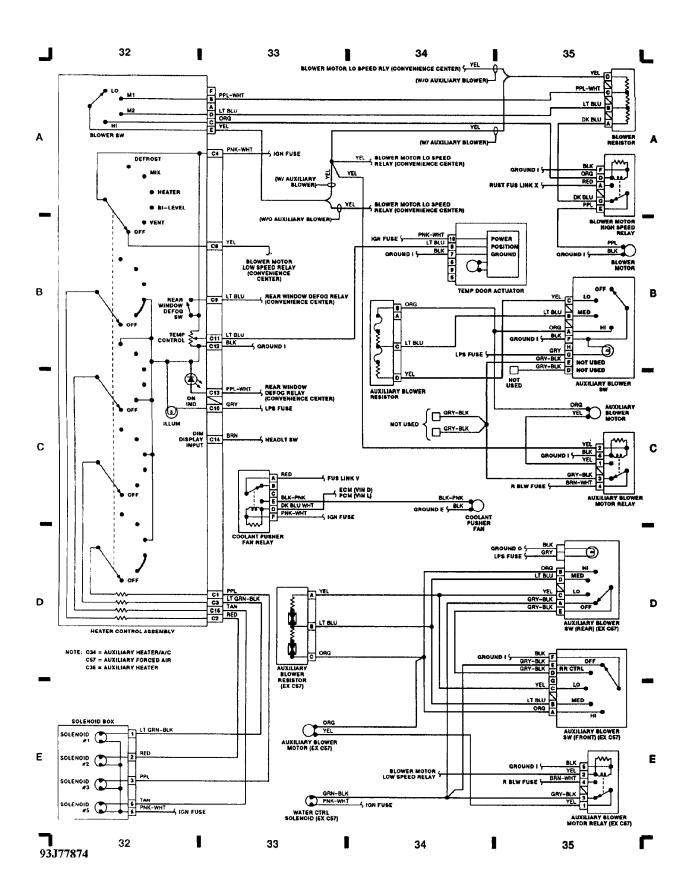

WIRING DIAGRAMS Fig. 9: Heater Control Assembly, Solenoid Box (Grids 32-35) (p. 9) 1993 Pontiac Trans Sport

WIRING DIAGRAMS Fig. 10: Convenience Center, Dir/Haz Sw (Grids 36-39) (p. 10) 1993 Pontiac Trans Sport For x