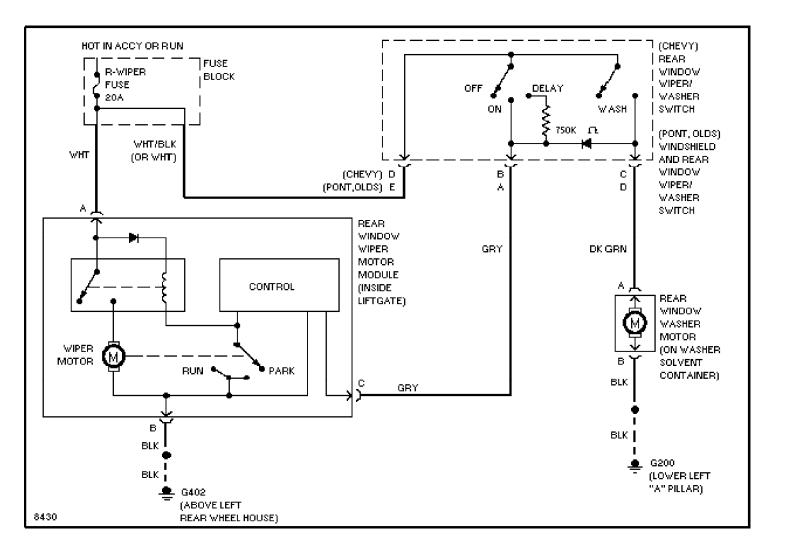

For x

SYSTEM WIRING DIAGRAMS Rear Wiper/Washer Circuit (p. 16) 1993 Pontiac Trans Sport

For x

Friday, November 26, 2004 07:52AM

WIRING DIAGRAMS Fig. 2: Electronic Control Module (3.1L V6 VIN D) (Grids 4-7) (p. 2) 1993 Pontiac Trans Sport