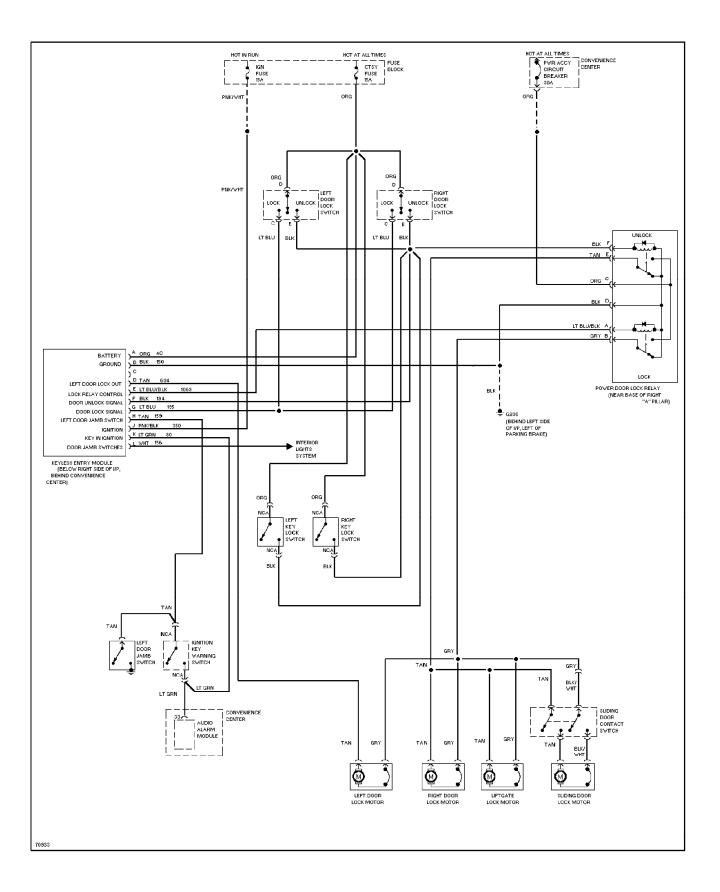

# SYSTEM WIRING DIAGRAMS

Keyless Entry Circuit (p. 7) 1993 Pontiac Trans Sport

For x