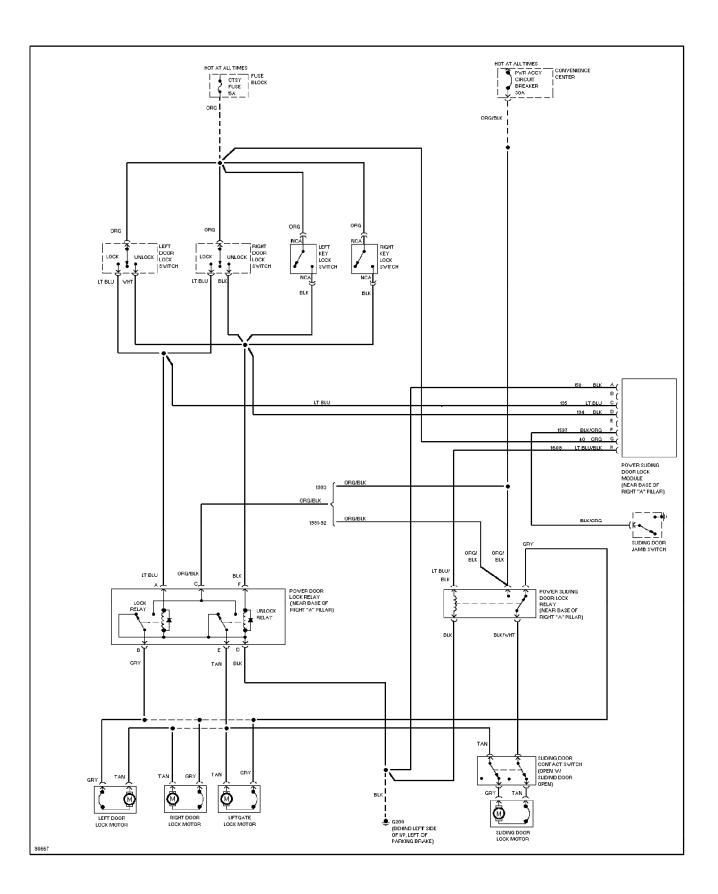

#### SYSTEM WIRING DIAGRAMS Defogger Circuit (p. 4)

1993 Pontiac Trans Sport

For x

SYSTEM WIRING DIAGRAMS Horn Circuit (p. 5)

1993 Pontiac Trans Sport

For x

SYSTEM WIRING DIAGRAMS Door Lock Circuit (p. 6)

1993 Pontiac Trans Sport