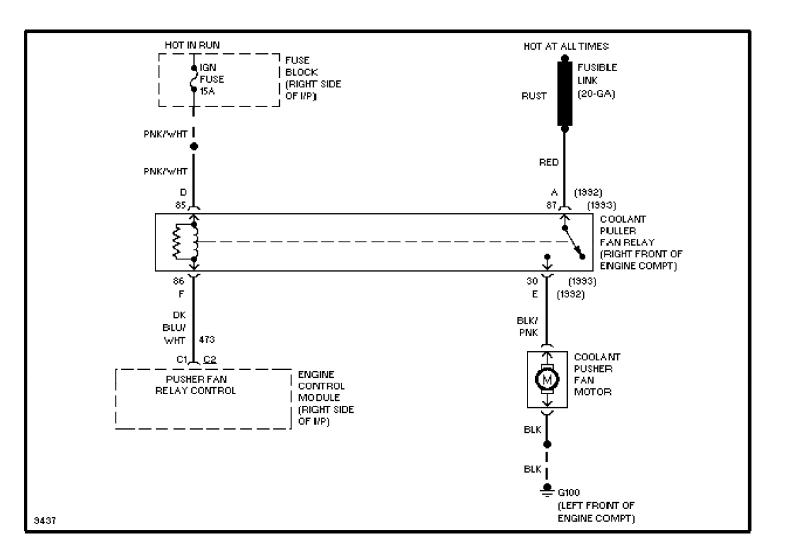

SYSTEM WIRING DIAGRAMS 3.1L (VIN D), Cooling Fan Circuit, W/ Pusher Fan 1993 Pontiac Trans Sport

For x

SYSTEM WIRING DIAGRAMS 3.1L (VIN D), Cooling Fan Circuit, W/O Pusher Fan (p. 2) 1993 Pontiac Trans Sport