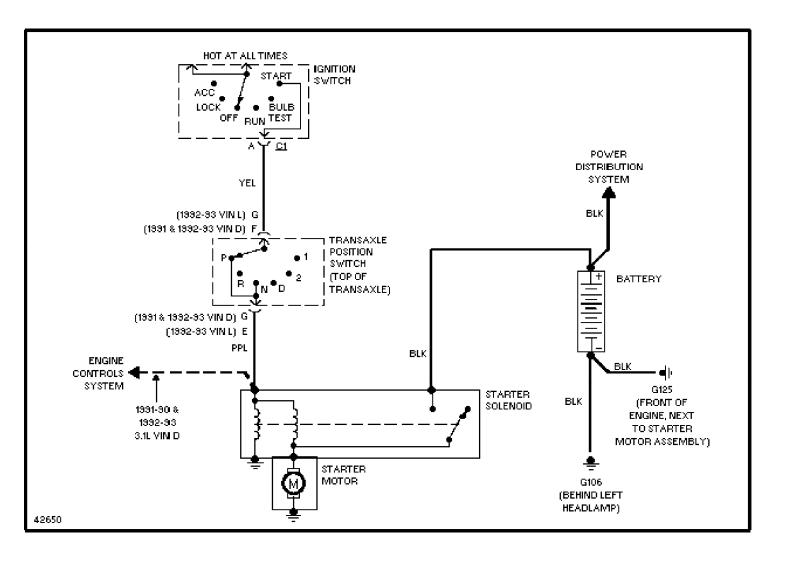

#### SYSTEM WIRING DIAGRAMS Starting Circuit (p. 13)

1993 Pontiac Trans Sport

For x

SYSTEM WIRING DIAGRAMS Transmission Circuit, 4T60-E (p. 14) 1993 Pontiac Trans Sport

For x

SYSTEM WIRING DIAGRAMS Interval Wiper/Washer Circuit (p. 15) 1993 Pontiac Trans Sport