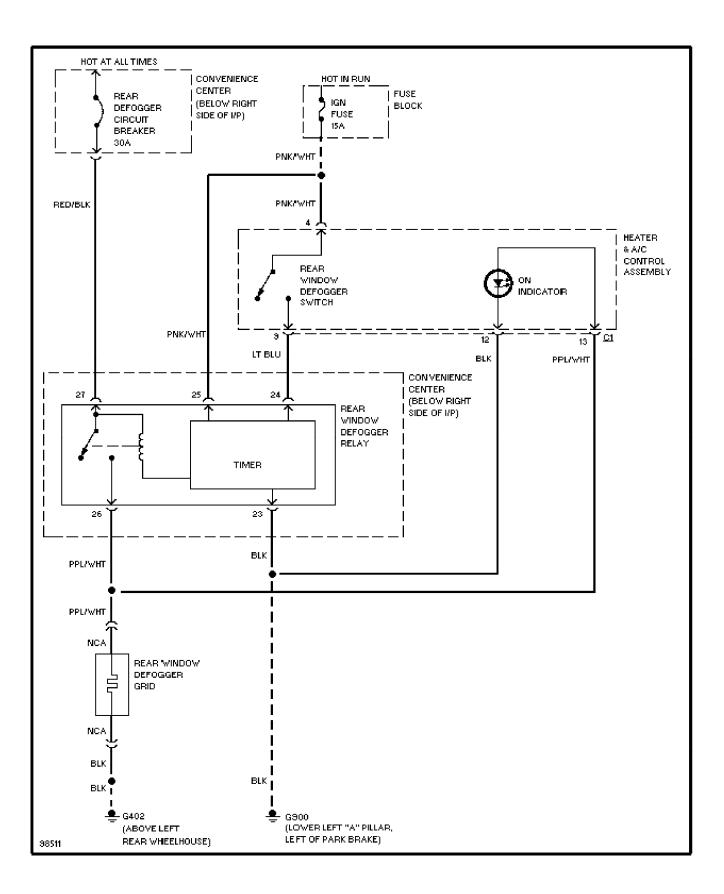

#### SYSTEM WIRING DIAGRAMS Defogger Circuit (p. 4)

1993 Pontiac Trans Sport

For x

SYSTEM WIRING DIAGRAMS Horn Circuit (p. 5)

1993 Pontiac Trans Sport

For x

SYSTEM WIRING DIAGRAMS Door Lock Circuit (p. 6)

1993 Pontiac Trans Sport