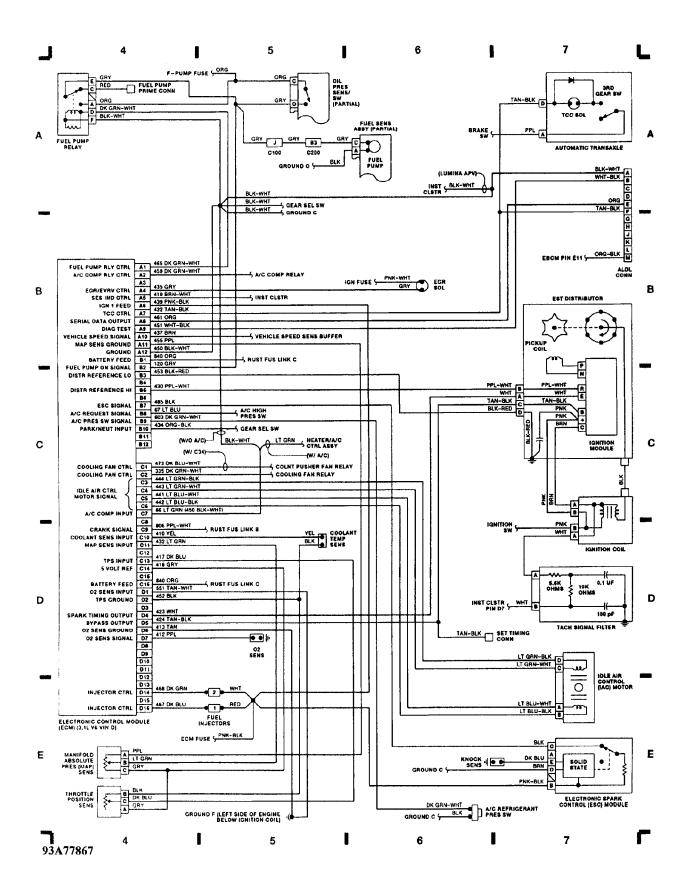

#### SYSTEM WIRING DIAGRAMS Starting Circuit (p. 13)

1993 Pontiac Trans Sport

For x

SYSTEM WIRING DIAGRAMS Transmission Circuit, 4T60-E (p. 14) 1993 Pontiac Trans Sport

For x

SYSTEM WIRING DIAGRAMS Interval Wiper/Washer Circuit (p. 15) 1993 Pontiac Trans Sport