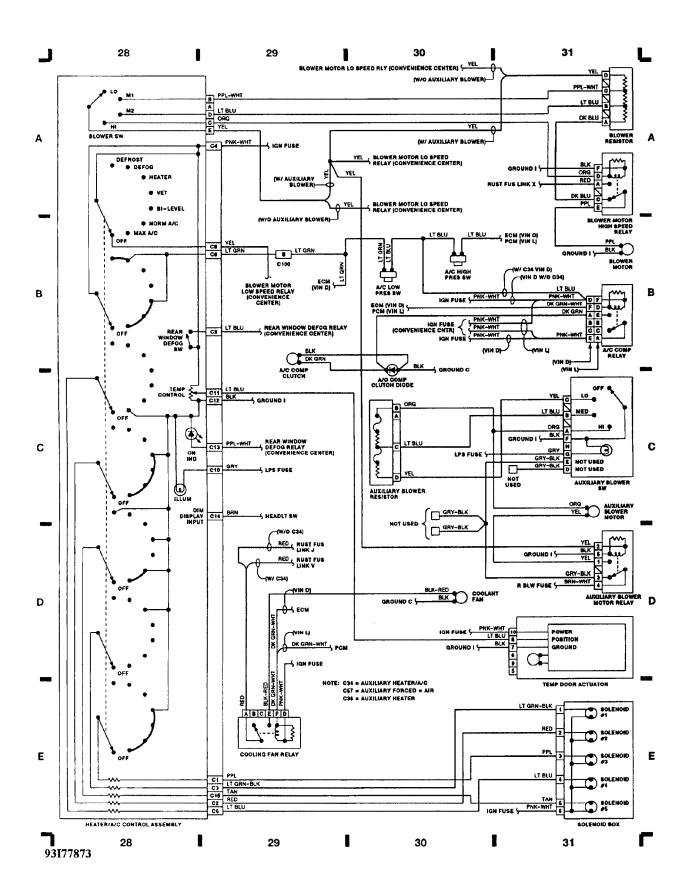

| ٦        | 24 | 1 | 25 | 8 | 26 | 1 | 27 |
|----------|----|---|----|---|----|---|----|
| 93H77872 |    |   |    |   |    |   |    |

WIRING DIAGRAMS Fig. 8: Heater/A/C Control Assembly (Grids 28-31) (p. 8) 1993 Pontiac Trans Sport