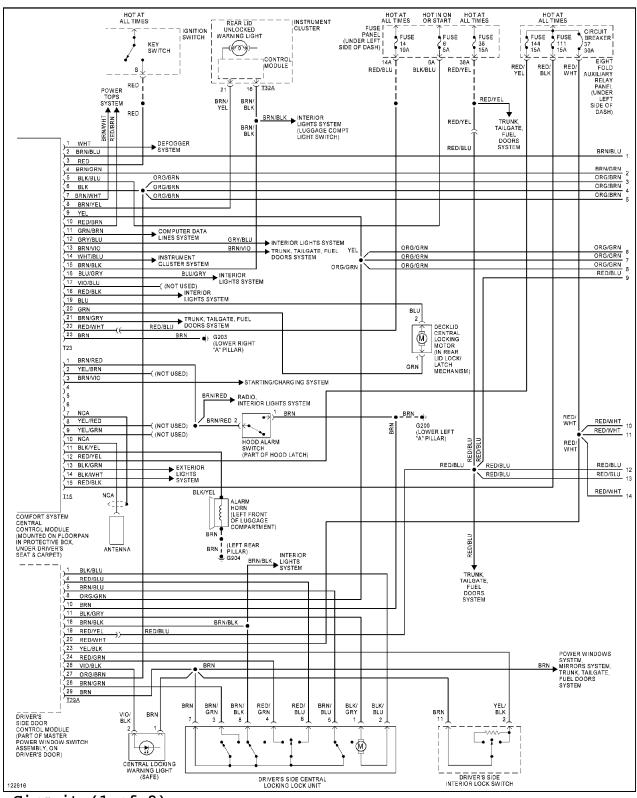

# POWER DISTRIBUTION

Power Distribution Circuit (1 of 4)

Power Distribution Circuit (2 of 4)

Power Distribution Circuit (3 of 4)

Power Distribution Circuit (4 of 4)

**POWER DOOR LOCKS** 

Power Door Lock Circuit (1 of 2)

Power Door Lock Circuit (2 of 2)