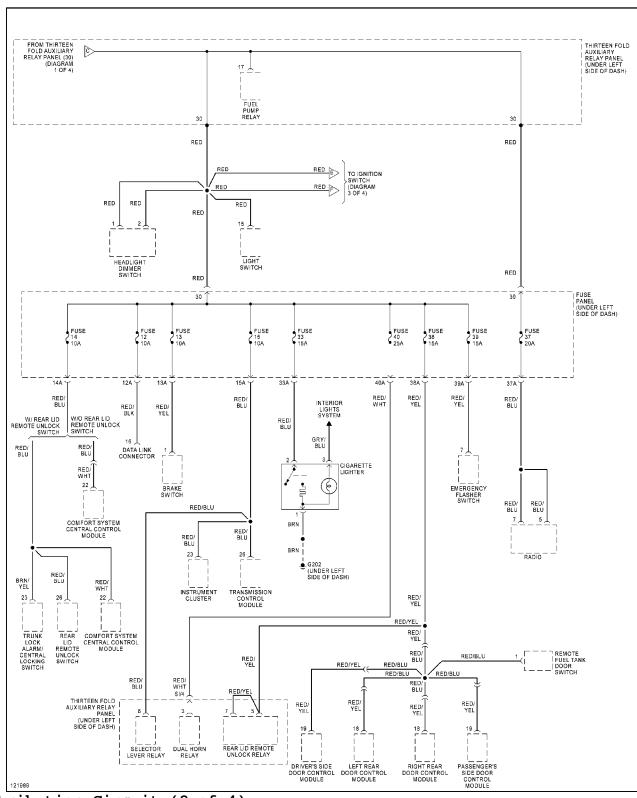

# POWER DISTRIBUTION

Power Distribution Circuit (1 of 4)

Power Distribution Circuit (2 of 4)

Power Distribution Circuit (3 of 4)

Power Distribution Circuit (4 of 4)

**POWER DOOR LOCKS** 

Power Door Lock Circuit (1 of 2)

Power Door Lock Circuit (2 of 2)