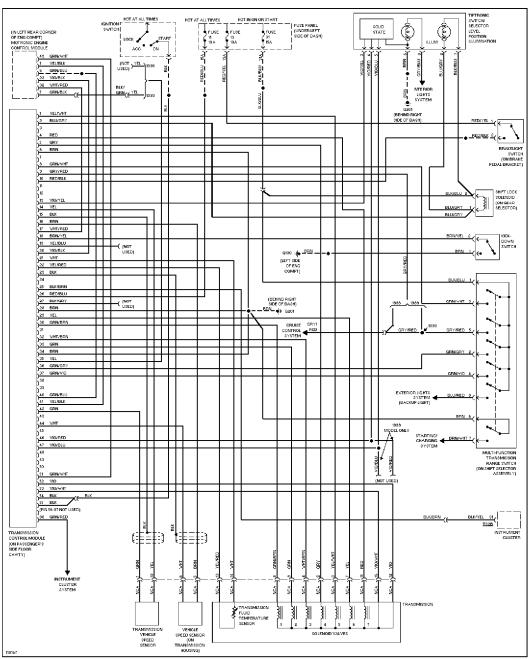

ry System Circuits (2 of 2)

# POWER DISTRIBUTION



Power Distribution Circuit (1 of 4)



Power Distribution Circuit (2 of 4)



Power Distribution Circuit (3 of 4)



Power Distribution Circuit (4 of 4)

**POWER DOOR LOCKS** 



Power Door Lock Circuit (1 of 2)



Power Door Lock Circuit (2 of 2)

# **POWER MIRRORS**



Automatic Day/Night Mirror Circuit



Power Mirrors Circuit

**POWER SEATS** 



Heated Seats Circuit



Power Seats Circuit

## POWER TOP/SUNROOF



Sunroof Circuit

## **POWER WINDOWS**



Power Window Circuit

**RADIO** 



Radio Circuits

#### SHIFT INTERLOCKS



Shift Interlock Circuit

#### STARTING/CHARGING



Charging Circuit



Starting Circuit, A/T



Starting Circuit, M/T

## **SUPPLEMENTAL RESTRAINTS**



Supplemental Restraint Circuit

# TRANSMISSION

1.8L



1.8L, A/T Circuit

2.8L



2.8L, A/T Circuit

# TRUNK, TAILGATE, FUEL DOOR



Trunk & Fuel Door Release Circuit

## WIPER/WASHER



Wiper/Washer Circuit

**END OF ARTICLE**