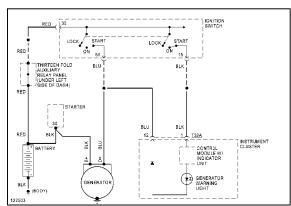

#### STARTING/CHARGING

Charging Circuit

Starting Circuit, A/T

Starting Circuit, M/T