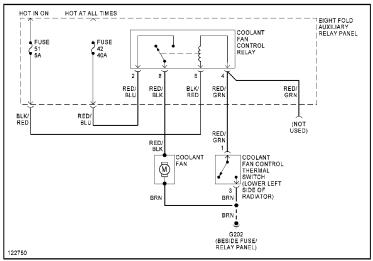

# **COMPUTER DATA LINES**

Computer Data Lines

**COOLING FAN** 

Cooling Fan Circuit, Auto A/C

Dual Speed Cooling Fan Circuit, Manual A/C

Single Speed Cooling Fan Circuit, Manual A/C