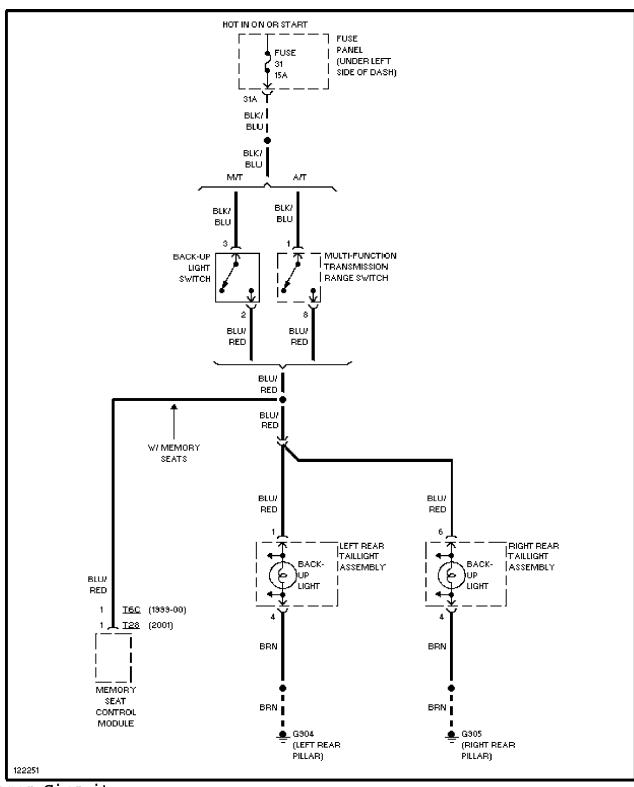

Circuit (2 of 2)



Heater Circuit



Manual A/C Circuit

# **ANTI-LOCK BRAKES**



Anti-lock Brake Circuits, W/ Traction Control



Anti-lock Brake Circuits, W/O Traction Control

# **ANTI-THEFT**



Anti-theft Circuit (1 of 2)



Anti-theft Circuit (2 of 2)

# **COMPUTER DATA LINES**



Computer Data Lines

**COOLING FAN** 



Cooling Fan Circuit, Auto A/C



Dual Speed Cooling Fan Circuit, Manual A/C



Single Speed Cooling Fan Circuit, Manual A/C

# **CRUISE CONTROL**



Cruise Control Circuit

# **DEFOGGERS**



Defogger Circuit

# **ENGINE PERFORMANCE**

1.8L



1.8L Turbo, Engine Performance Circuits (1 of 2)



1.8L Turbo, Engine Performance Circuits (2 of 2)

2.8L



2.8L, Engine Performance Circuits (1 of 2)



2.8L, Engine Performance Circuits (2 of 2)

## **EXTERIOR LIGHTS**



Back-up Lamps Circuit



Exterior Lamps Circuit

# **GROUND DISTRIBUTION**



Ground Distribution Circuit (1 of 3)



Ground Distribution Circuit (2 of 3)



Ground Distribution Circuit (3 of 3)

## **HEADLIGHTS**



Headlight Circuit

# **HORN**



Horn Circuit

#### **INSTRUMENT CLUSTER**



Instrument Cluster Circuit

**INTERIOR LIGHTS** 



Courtesy Lamps Circuit



Instrument Illumination Circuit

## **MEMORY SYSTEMS**



Memory System Circuits (1 of 2)



Memory System Circuits (2 of 2)

# POWER DISTRIBUTION



Power Distribution Circuit (1 of 4)



Power Distribution Circuit (2 of 4)



Power Distribution Circuit (3 of 4)



Power Distribution Circuit (4 of 4)

**POWER DOOR LOCKS** 



Power Door Lock Circuit (1 of 2)



Power Door Lock Circuit (2 of 2)

# **POWER MIRRORS**



Aut