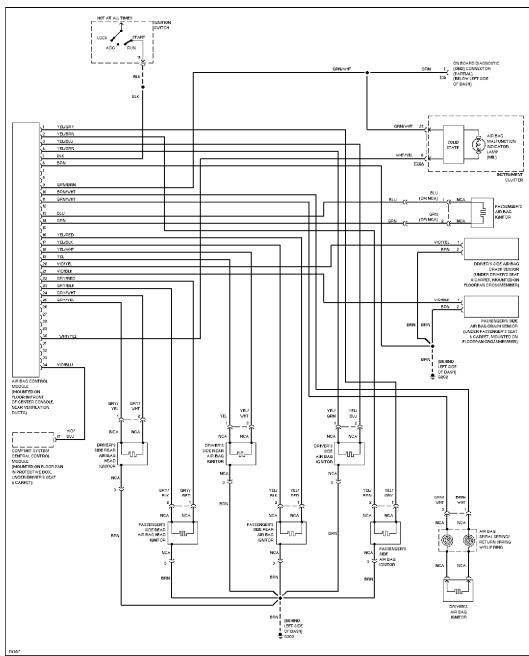

ORY SYSTEMS**



Memory System Circuits (1 of 2)



Memory System Circuits (2 of 2)

# POWER DISTRIBUTION



Power Distribution Circuit (1 of 4)



Power Distribution Circuit (2 of 4)



Power Distribution Circuit (3 of 4)



Power Distribution Circuit (4 of 4)

**POWER DOOR LOCKS** 



Power Door Lock Circuit (1 of 2)



Power Door Lock Circuit (2 of 2)

# **POWER MIRRORS**



Automatic Day/Night Mirror Circuit



Power Mirrors Circuit

**POWER SEATS** 



Heated Seats Circuit



Power Seats Circuit

## POWER TOP/SUNROOF



Sunroof Circuit

## **POWER WINDOWS**



Power Window Circuit

**RADIO** 



Radio Circuits

#### SHIFT INTERLOCKS



Shift Interlock Circuit

#### STARTING/CHARGING



Charging Circuit



Starting Circuit, A/T



Starting Circuit, M/T

## **SUPPLEMENTAL RESTRAINTS**



Supplemental Restraint Circuit

# TRANSMISSION

1.8L



1.8L, A/T Circuit

2.8L



2.8L, A/T Circuit

# TRUNK, TAILGATE, FUEL DOOR



Trunk & Fuel Door Release Circuit

## WIPER/WASHER



Wiper/Washer Circuit

**END OF ARTICLE**