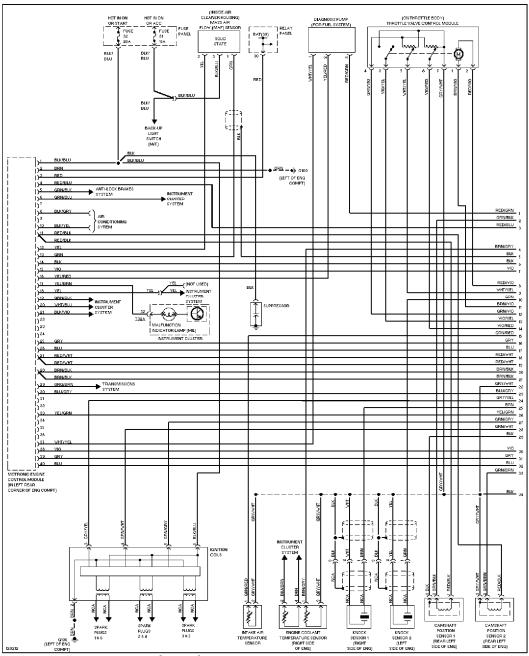

# **ENGINE PERFORMANCE**

1.8L

1.8L Turbo, Engine Performance Circuits (1 of 2)

1.8L Turbo, Engine Performance Circuits (2 of 2)

2.8L

2.8L, Engine Performance Circuits (1 of 2)

2.8L, Engine Performance Circuits (2 of 2)