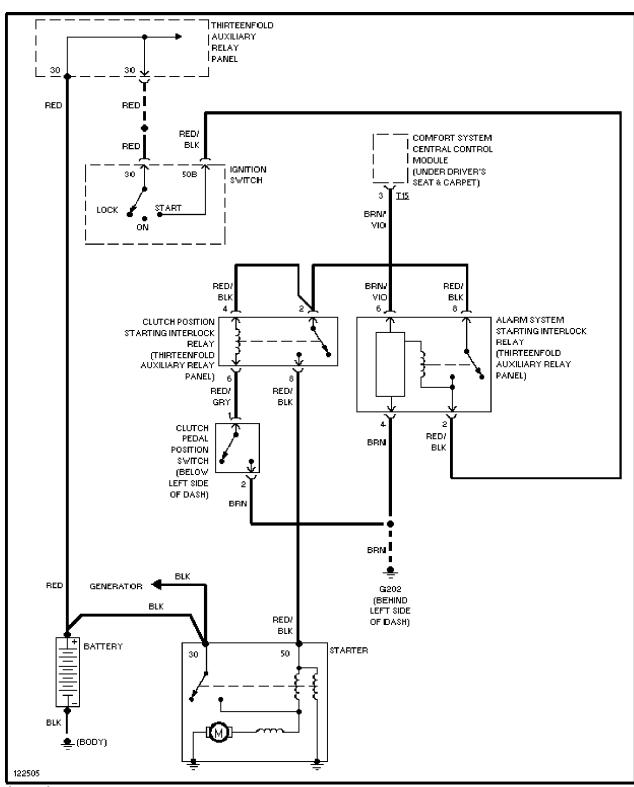

#### STARTING/CHARGING

Charging Circuit

Starting Circuit, A/T

Starting Circuit, M/T