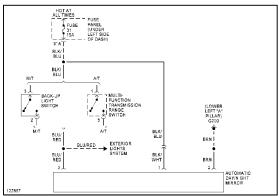

# **POWER MIRRORS**

Automatic Day/Night Mirror Circuit

Power Mirrors Circuit

**POWER SEATS** 

Heated Seats Circuit

Power Seats Circuit