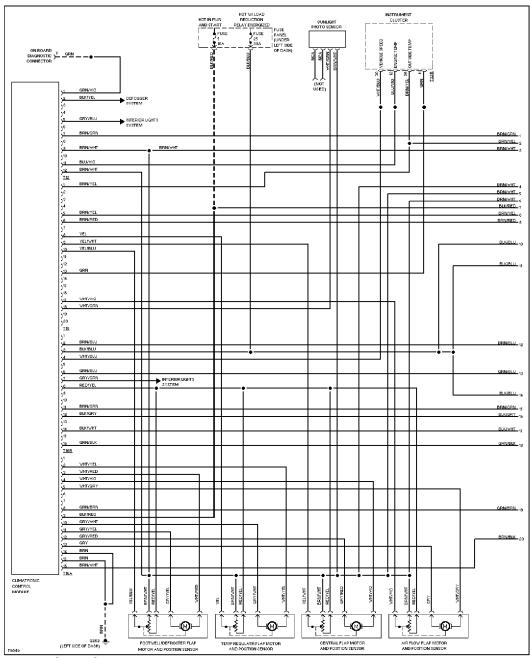

## **AIR CONDITIONING**

Automatic A/C Circuit (1 of 2)

Automatic A/C Circuit (2 of 2)

Heater Circuit

Manual A/C Circuit