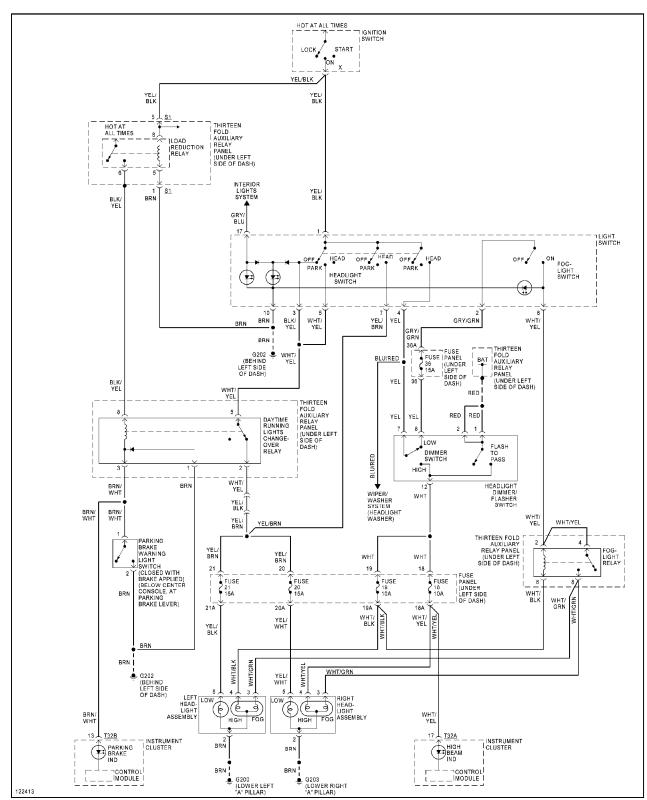

uit (1 of 2)



Anti-theft Circuit (2 of 2)

# **COMPUTER DATA LINES**



Computer Data Lines

**COOLING FAN** 



Cooling Fan Circuit, Auto A/C



Dual Speed Cooling Fan Circuit, Manual A/C



Single Speed Cooling Fan Circuit, Manual A/C

# **CRUISE CONTROL**



Cruise Control Circuit

# **DEFOGGERS**



Defogger Circuit

# **ENGINE PERFORMANCE**

1.8L



1.8L Turbo, Engine Performance Circuits (1 of 2)



1.8L Turbo, Engine Performance Circuits (2 of 2)

2.8L



2.8L, Engine Performance Circuits (1 of 2)



2.8L, Engine Performance Circuits (2 of 2)

## **EXTERIOR LIGHTS**



Back-up Lamps Circuit



Exterior Lamps Circuit

# **GROUND DISTRIBUTION**



Ground Distribution Circuit (1 of 3)



Ground Distribution Circuit (2 of 3)



Ground Distribution Circuit (3 of 3)

## **HEADLIGHTS**



Headlight Circuit

# **HORN**



Horn Circuit

#### **INSTRUMENT CLUSTER**



Instrument Cluster Circuit

**INTERIOR LIGHTS** 



Courtesy Lamps Circuit



Instrument Illumination Circuit

## **MEMORY SYSTEMS**



Memory System Circuits (1 of 2)



Memory System Circuits (2 of 2)

# POWER DISTRIBUTION



Power Distribution Circuit (1 of 4)



Power Distribution Circuit (2 of 4)



Power Distribution Circuit (3 of 4)



Power Distribution Circuit (4 of 4)

**POWER DOOR LOCKS** 



Power Door Lock Circuit (1 of 2)



Power Door Lock Circuit (2 of 2)

# **POWER MIRRORS**



Automatic Day/Night Mirror Circuit



Power Mirrors Circuit

**POWER SEATS** 



Heated Seats Circuit



Power Seats Circuit

## POWER TOP/SUNROOF



Sunroof Circuit

## **POWER WINDOWS**



Power Window Circuit

**RADIO