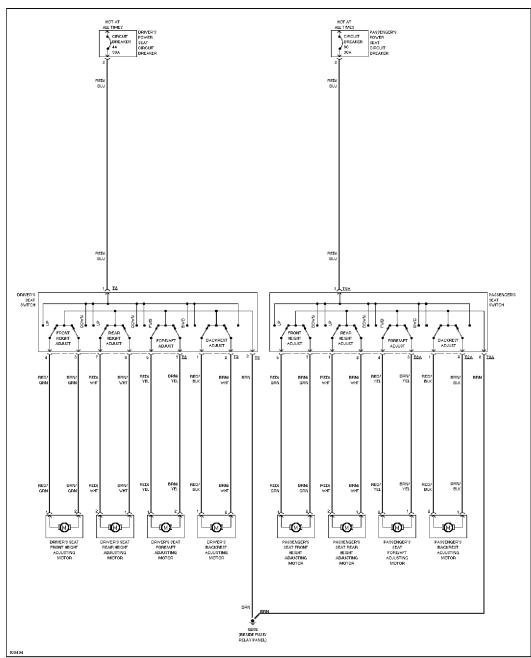

# **POWER MIRRORS**

Automatic Day/Night Mirror Circuit

Power Mirrors Circuit

**POWER SEATS** 

Heated Seats Circuit

Power Seats Circuit