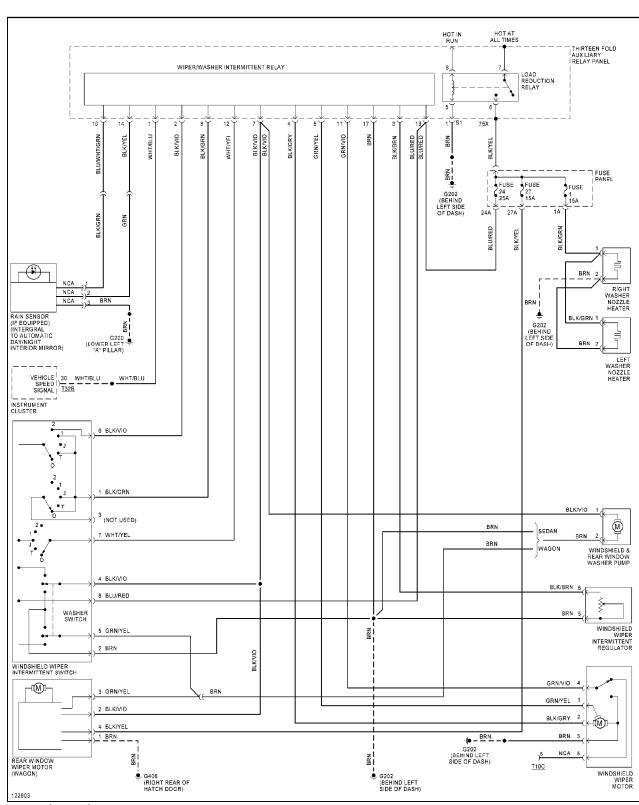

ower Distribution Circuit (3 of 4)



Power Distribution Circuit (4 of 4)

**POWER DOOR LOCKS** 



Power Door Lock Circuit (1 of 2)



Power Door Lock Circuit (2 of 2)

# **POWER MIRRORS**



Automatic Day/Night Mirror Circuit



Power Mirrors Circuit

**POWER SEATS** 



Heated Seats Circuit



Power Seats Circuit

## POWER TOP/SUNROOF



Sunroof Circuit

## **POWER WINDOWS**



Power Window Circuit

**RADIO** 



Radio Circuits

#### SHIFT INTERLOCKS



Shift Interlock Circuit

#### STARTING/CHARGING



Charging Circuit



Starting Circuit, A/T



Starting Circuit, M/T

## **SUPPLEMENTAL RESTRAINTS**



Supplemental Restraint Circuit

# TRANSMISSION

1.8L



1.8L, A/T Circuit

2.8L



2.8L, A/T Circuit

# TRUNK, TAILGATE, FUEL DOOR



Trunk & Fuel Door Release Circuit

## WIPER/WASHER



Wiper/Washer Circuit

**END OF ARTICLE**