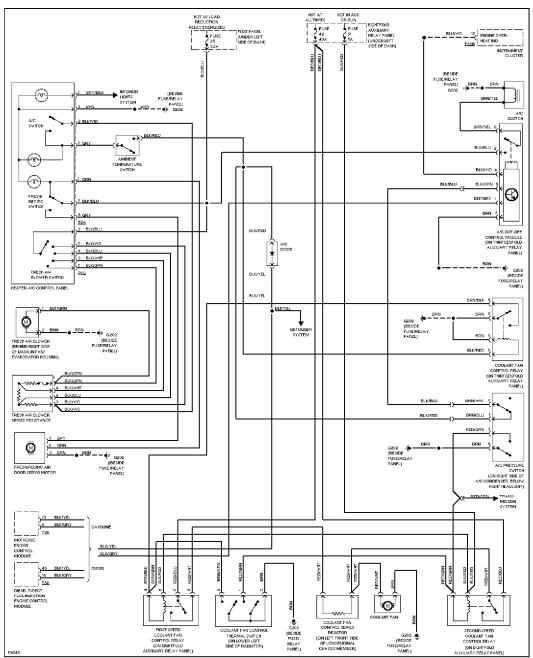

## **AIR CONDITIONING**

Automatic A/C Circuit (1 of 2)

Automatic A/C Circuit (2 of 2)

Heater Circuit

Manual A/C Circuit

# **COMPUTER DATA LINES**

Computer Data Lines

**COOLING FAN** 

Cooling Fan Circuit, Auto A/C

Dual Speed Cooling Fan Circuit, Manual A/C

Single Speed Cooling Fan Circuit, Manual A/C