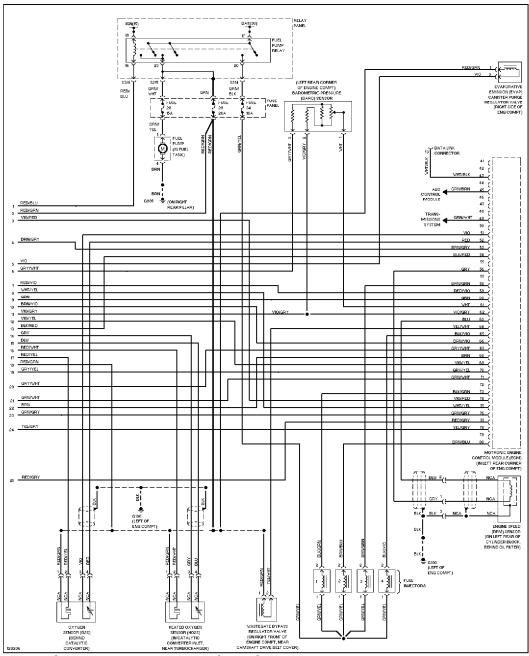

# **ENGINE PERFORMANCE**

1.8L

1.8L Turbo, Engine Performance Circuits (1 of 2)

1.8L Turbo, Engine Performance Circuits (2 of 2)

2.8L

2.8L, Engine Performance Circuits (1 of 2)

2.8L, Engine Performance Circuits (2 of 2)