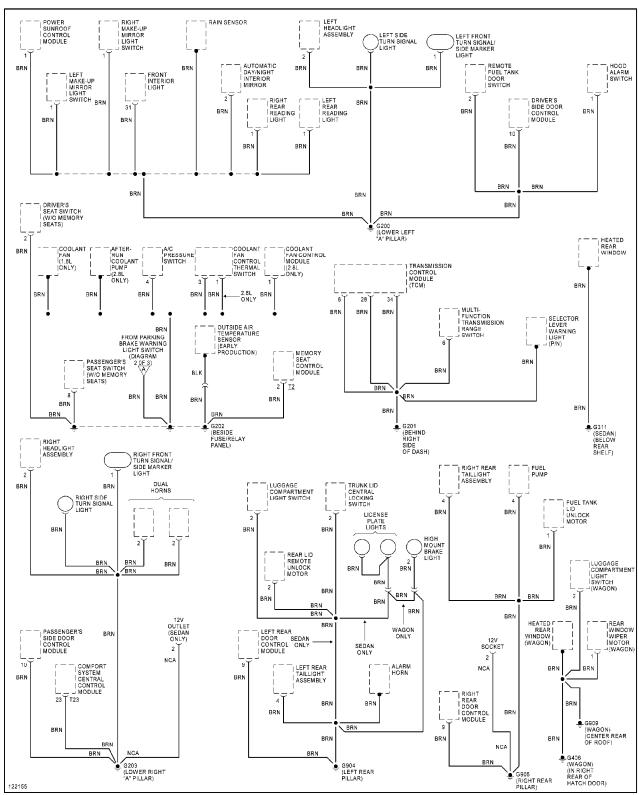

## **EXTERIOR LIGHTS**

Back-up Lamps Circuit

Exterior Lamps Circuit

## **MEMORY SYSTEMS**

Memory System Circuits (1 of 2)

Memory System Circuits (2 of 2)