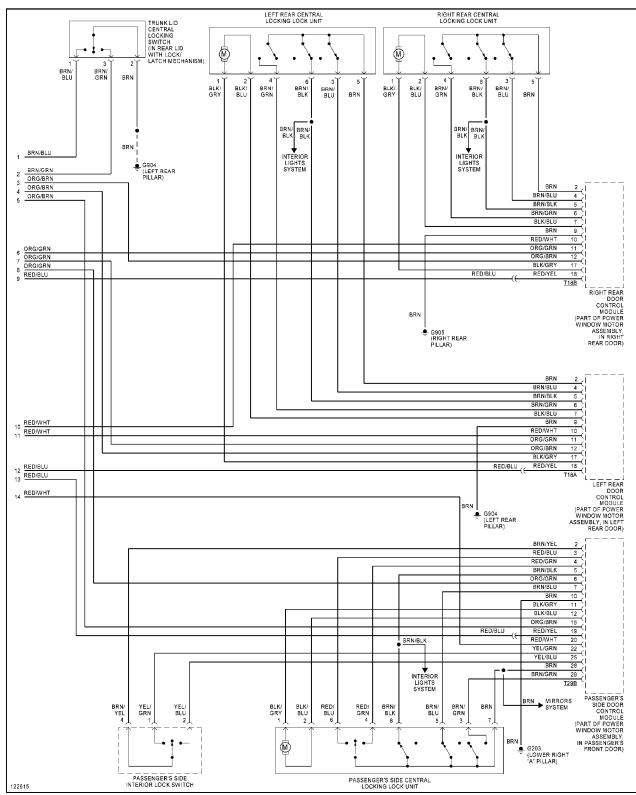

Engine Performance Circuits (2 of 2)

## **EXTERIOR LIGHTS**



Back-up Lamps Circuit



Exterior Lamps Circuit

# **GROUND DISTRIBUTION**



Ground Distribution Circuit (1 of 3)



Ground Distribution Circuit (2 of 3)



Ground Distribution Circuit (3 of 3)

## **HEADLIGHTS**



Headlight Circuit

# **HORN**



Horn Circuit

#### **INSTRUMENT CLUSTER**



Instrument Cluster Circuit

**INTERIOR LIGHTS** 



Courtesy Lamps Circuit



Instrument Illumination Circuit

## **MEMORY SYSTEMS**



Memory System Circuits (1 of 2)



Memory System Circuits (2 of 2)

# POWER DISTRIBUTION



Power Distribution Circuit (1 of 4)



Power Distribution Circuit (2 of 4)



Power Distribution Circuit (3 of 4)



Power Distribution Circuit (4 of 4)

**POWER DOOR LOCKS** 



Power Door Lock Circuit (1 of 2)



Power Door Lock Circuit (2 of 2)

# **POWER MIRRORS**



Automatic Day/Night Mirror Circuit



Power Mirrors Circuit

**POWER SEATS** 



Heated Seats Circuit



Power Seats Circuit

## POWER TOP/SUNROOF



Sunroof Circuit

## **POWER WINDOWS**



Power Window Circuit

**RADIO** 



Radio Circuits

#### SHIFT INTERLOCKS



Shift Interlock Circuit

#### STARTING/CHARGING



Charging Circuit



Starting Circuit, A/T



Starting Circuit, M/T

## **SUPPLEMENTAL RESTRAINTS**



Supplemental Restraint Circuit

# TRANSMISSION

1.8L



1.8L, A/T Circuit

2.8L



2.8L, A/T Circuit

# TRUNK, TAILGATE, FUEL DOOR



Trunk & Fuel Door Release Circuit

## WIPER/WASHER



Wiper/Washer Circuit

**END OF ARTICLE**