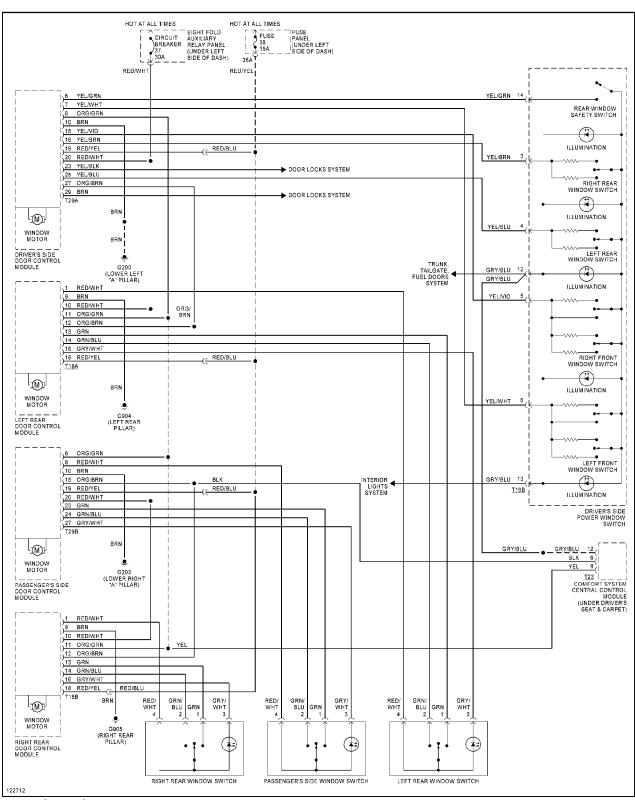

t (3 of 3)

## **HEADLIGHTS**



Headlight Circuit

# **HORN**



Horn Circuit

#### **INSTRUMENT CLUSTER**



Instrument Cluster Circuit

**INTERIOR LIGHTS** 



Courtesy Lamps Circuit



Instrument Illumination Circuit

## **MEMORY SYSTEMS**



Memory System Circuits (1 of 2)



Memory System Circuits (2 of 2)

# POWER DISTRIBUTION



Power Distribution Circuit (1 of 4)



Power Distribution Circuit (2 of 4)



Power Distribution Circuit (3 of 4)



Power Distribution Circuit (4 of 4)

**POWER DOOR LOCKS** 



Power Door Lock Circuit (1 of 2)



Power Door Lock Circuit (2 of 2)

# **POWER MIRRORS**



Automatic Day/Night Mirror Circuit



Power Mirrors Circuit

**POWER SEATS** 



Heated Seats Circuit



Power Seats Circuit

## POWER TOP/SUNROOF



Sunroof Circuit

## **POWER WINDOWS**



Power Window Circuit

**RADIO** 



Radio Circuits

#### SHIFT INTERLOCKS



Shift Interlock Circuit

#### STARTING/CHARGING



Charging Circuit



Starting Circuit, A/T



Starting Circuit, M/T

## **SUPPLEMENTAL RESTRAINTS**



Supplemental Restraint Circuit

# TRANSMISSION

1.8L



1.8L, A/T Circuit

2.8L



2.8L, A/T Circuit

# TRUNK, TAILGATE, FUEL DOOR



Trunk & Fuel Door Release Circuit

## WIPER/WASHER



Wiper/Washer Circuit

**END OF ARTICLE**