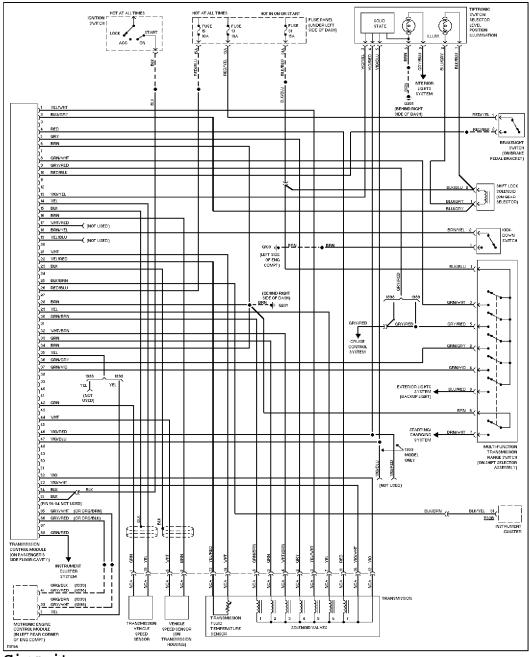

#### SHIFT INTERLOCKS

Shift Interlock Circuit

# TRANSMISSION

1.8L

1.8L, A/T Circuit

2.8L

2.8L, A/T Circuit