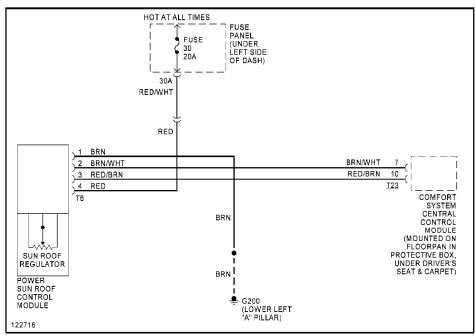

it (2 of 3)



Ground Distribution Circuit (3 of 3)

## **HEADLIGHTS**



Headlight Circuit

# **HORN**



Horn Circuit

#### **INSTRUMENT CLUSTER**



Instrument Cluster Circuit

**INTERIOR LIGHTS** 



Courtesy Lamps Circuit



Instrument Illumination Circuit

## **MEMORY SYSTEMS**



Memory System Circuits (1 of 2)



Memory System Circuits (2 of 2)

# POWER DISTRIBUTION



Power Distribution Circuit (1 of 4)



Power Distribution Circuit (2 of 4)



Power Distribution Circuit (3 of 4)



Power Distribution Circuit (4 of 4)

**POWER DOOR LOCKS** 



Power Door Lock Circuit (1 of 2)



Power Door Lock Circuit (2 of 2)

# **POWER MIRRORS**



Automatic Day/Night Mirror Circuit



Power Mirrors Circuit

**POWER SEATS** 



Heated Seats Circuit



Power Seats Circuit

## POWER TOP/SUNROOF



Sunroof Circuit

## **POWER WINDOWS**



Power Window Circuit

**RADIO** 



Radio Circuits

#### SHIFT INTERLOCKS



Shift Interlock Circuit

#### STARTING/CHARGING



Charging Circuit



Starting Circuit, A/T



Starting Circuit, M/T

## **SUPPLEMENTAL RESTRAINTS**



Supplemental Restraint Circuit

# TRANSMISSION

1.8L



1.8L, A/T Circuit

2.8L



2.8L, A/T Circuit

# TRUNK, TAILGATE, FUEL DOOR



Trunk & Fuel Door Release Circuit

## WIPER/WASHER



Wiper/Washer Circuit

**END OF ARTICLE**