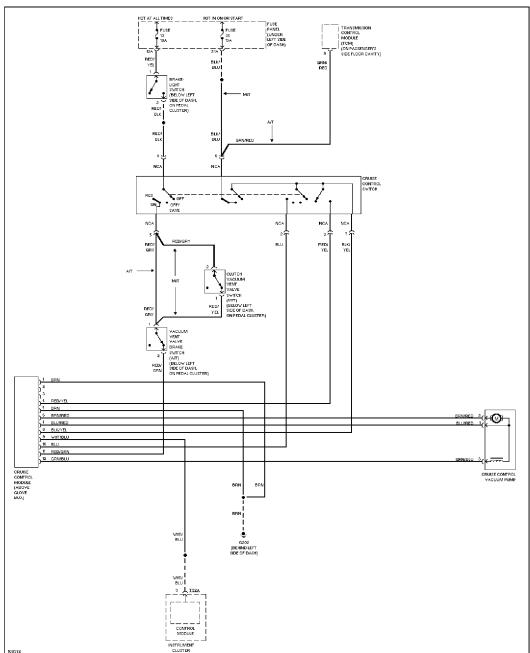

# SYSTEM WIRING DIAGRAMS Article Text

This file passed thru Volkswagen Technical Site - http://volkswagen.msk.ru

## **ARTICLE BEGINNING**

1999 System Wiring Diagrams Volkswagen - Passat

## **AIR CONDITIONING**



Automatic A/C Circuit (1 of 2)



Automatic A/C Circuit (2 of 2)



Heater Circuit



Manual A/C Circuit

# **ANTI-LOCK BRAKES**



Anti-lock Brake Circuits, W/ Traction Control



Anti-lock Brake Circuits, W/O Traction Control

# **ANTI-THEFT**



Anti-theft Circuit (1 of 2)



Anti-theft Circuit (2 of 2)

# **COMPUTER DATA LINES**



Computer Data Lines

**COOLING FAN** 



Cooling Fan Circuit, Auto A/C



Dual Speed Cooling Fan Circuit, Manual A/C



Single Speed Cooling Fan Circuit, Manual A/C

# **CRUISE CONTROL**



Cruise Control Circuit

# **DEFOGGERS**



Defogger Circuit

# **ENGINE PERFORMANCE**

1.8L



1.8L Turbo, Engine Performance Circuits (1 of 2)



1.8L Turbo, Engine Performance Circuits (2 of 2)

2.8L



2.8L, Engine Performance Circuits (1 of 2)



2.8L, Engine Performance Circuits (2 of 2)

## **EXTERIOR LIGHTS**



Back-up Lamps Circuit



Exterior Lamps Circuit

# **GROUND DISTRIBUTION**



Ground Distribution Circuit (1 of 3)



Ground Distribution Circuit (2 of 3)



Ground Distribution Circuit (3 of 3)

## **HEADLIGHTS**



Headlight Circuit

# **HORN**



Horn Circuit

#### **INSTRUMENT CLUSTER**



Instrument Cluster Circuit

**INTERIOR LIGHTS** 



Courtesy Lamps Circuit



Instrument Illumination Circuit

## **MEMORY SYSTEMS**



Memory System Circuits (1 of 2)



Memory Syst