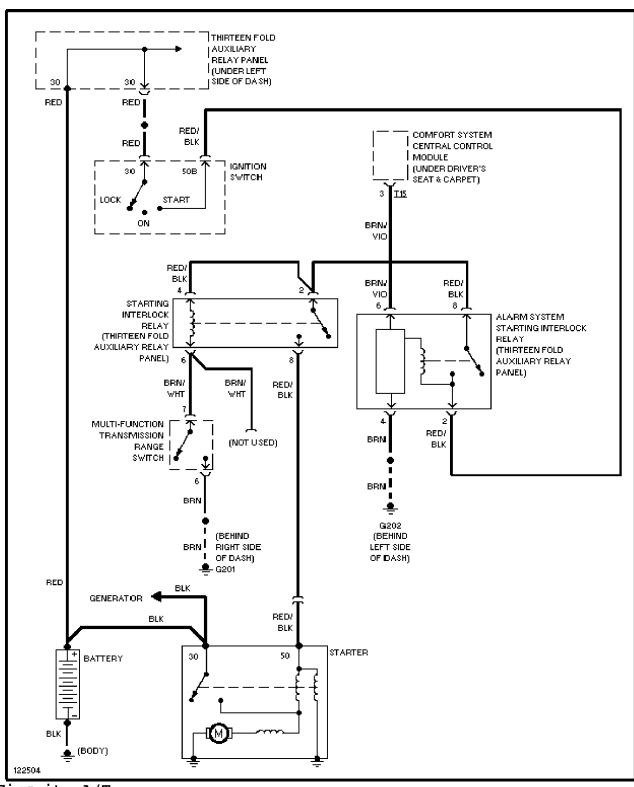

#### STARTING/CHARGING

Charging Circuit

Starting Circuit, A/T

Starting Circuit, M/T