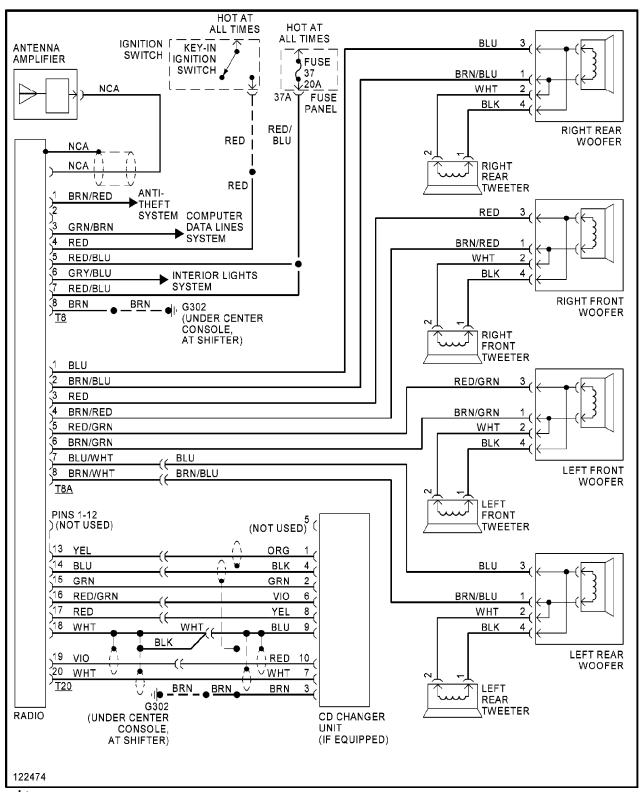

dlight Circuit

# **HORN**



Horn Circuit

#### **INSTRUMENT CLUSTER**



Instrument Cluster Circuit

**INTERIOR LIGHTS** 



Courtesy Lamps Circuit



Instrument Illumination Circuit

## **MEMORY SYSTEMS**



Memory System Circuits (1 of 2)



Memory System Circuits (2 of 2)

# POWER DISTRIBUTION



Power Distribution Circuit (1 of 4)



Power Distribution Circuit (2 of 4)



Power Distribution Circuit (3 of 4)



Power Distribution Circuit (4 of 4)

**POWER DOOR LOCKS** 



Power Door Lock Circuit (1 of 2)



Power Door Lock Circuit (2 of 2)

# **POWER MIRRORS**



Automatic Day/Night Mirror Circuit



Power Mirrors Circuit

**POWER SEATS** 



Heated Seats Circuit



Power Seats Circuit

## POWER TOP/SUNROOF



Sunroof Circuit

## **POWER WINDOWS**



Power Window Circuit

**RADIO** 



Radio Circuits

#### SHIFT INTERLOCKS



Shift Interlock Circuit

#### STARTING/CHARGING



Charging Circuit



Starting Circuit, A/T



Starting Circuit, M/T

## **SUPPLEMENTAL RESTRAINTS**



Supplemental Restraint Circuit

# TRANSMISSION

1.8L



1.8L, A/T Circuit

2.8L



2.8L, A/T Circuit

# TRUNK, TAILGATE, FUEL DOOR



Trunk & Fuel Door Release Circuit

## WIPER/WASHER



Wiper/Washer Circuit

**END OF ARTICLE**