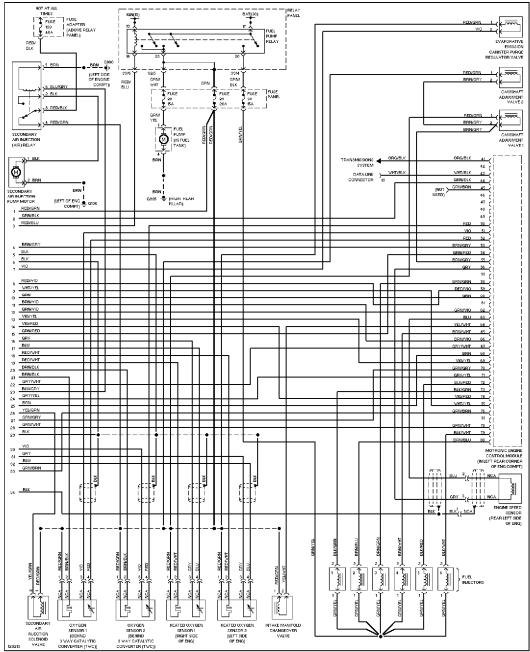

# **ENGINE PERFORMANCE**

1.8L

1.8L Turbo, Engine Performance Circuits (1 of 2)

1.8L Turbo, Engine Performance Circuits (2 of 2)

2.8L

2.8L, Engine Performance Circuits (1 of 2)

2.8L, Engine Performance Circuits (2 of 2)