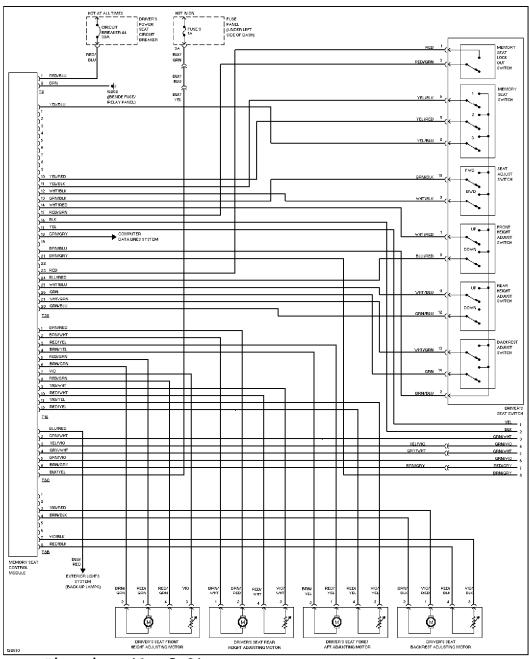

## **MEMORY SYSTEMS**

Memory System Circuits (1 of 2)

Memory System Circuits (2 of 2)

# **POWER MIRRORS**

Automatic Day/Night Mirror Circuit

Power Mirrors Circuit

**POWER SEATS** 

Heated Seats Circuit

Power Seats Circuit