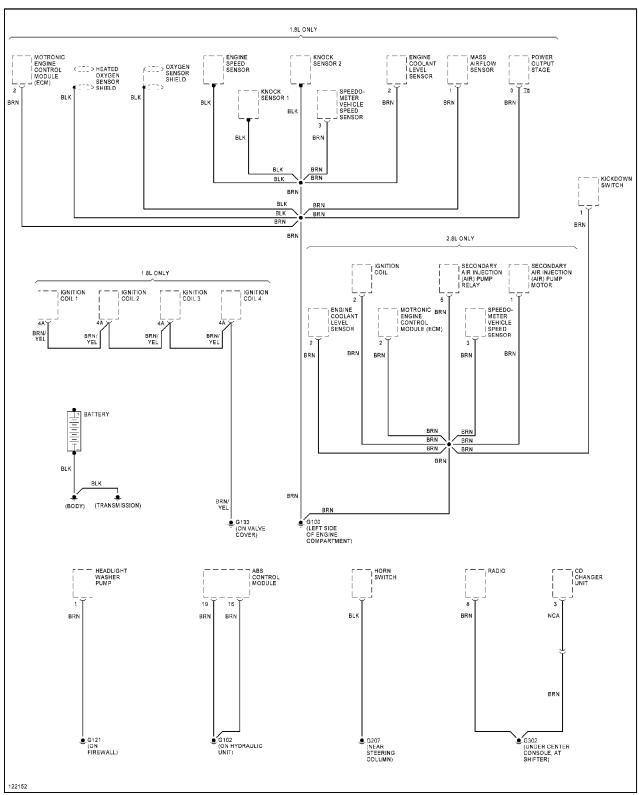

# **ENGINE PERFORMANCE**

1.8L

1.8L Turbo, Engine Performance Circuits (1 of 2)

1.8L Turbo, Engine Performance Circuits (2 of 2)

2.8L

2.8L, Engine Performance Circuits (1 of 2)

2.8L, Engine Performance Circuits (2 of 2)