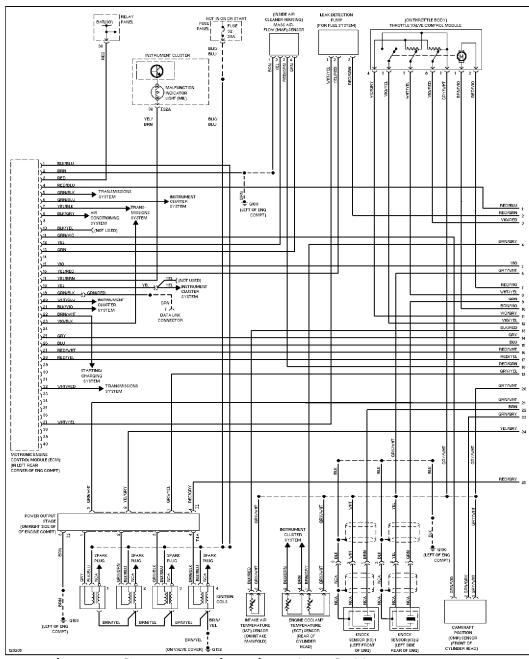

# **ENGINE PERFORMANCE**

1.8L

1.8L Turbo, Engine Performance Circuits (1 of 2)

1.8L Turbo, Engine Performance Circuits (2 of 2)

2.8L

2.8L, Engine Performance Circuits (1 of 2)

2.8L, Engine Performance Circuits (2 of 2)