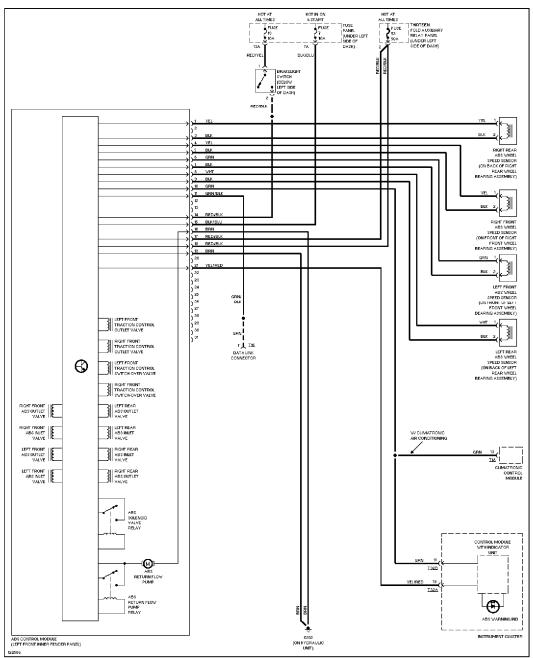

# **ANTI-LOCK BRAKES**

Anti-lock Brake Circuits, W/ Traction Control

Anti-lock Brake Circuits, W/O Traction Control