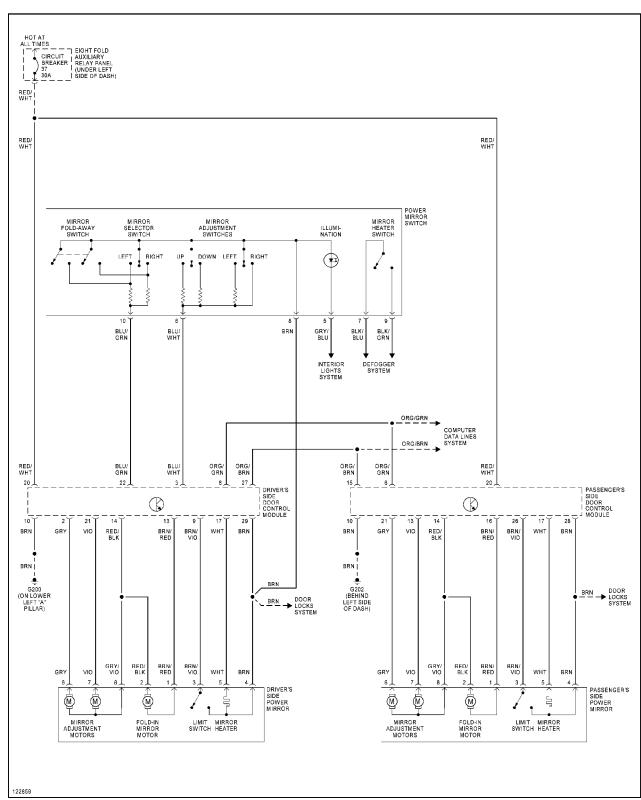

# **POWER MIRRORS**

Automatic Day/Night Mirror Circuit

Power Mirrors Circuit

**POWER SEATS** 

Heated Seats Circuit

Power Seats Circuit