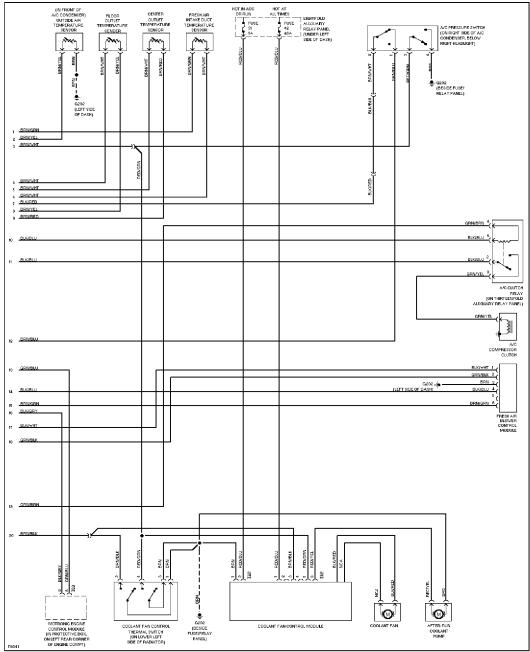

# **COMPUTER DATA LINES**

Computer Data Lines

**COOLING FAN** 

Cooling Fan Circuit, Auto A/C

Dual Speed Cooling Fan Circuit, Manual A/C

Single Speed Cooling Fan Circuit, Manual A/C