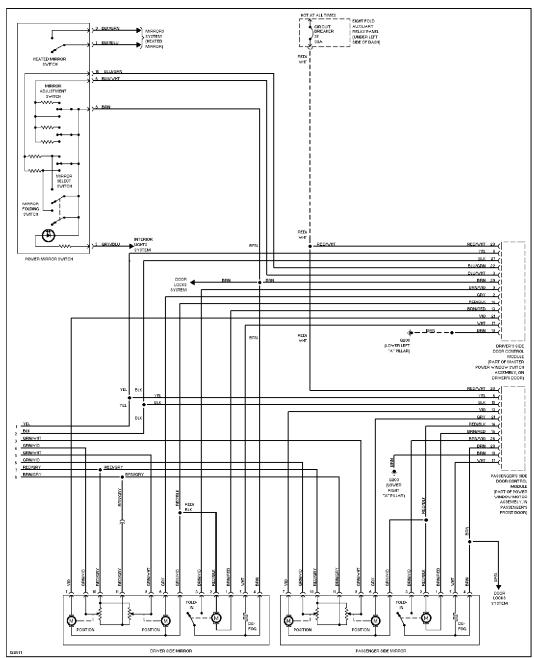

# **POWER MIRRORS**

Automatic Day/Night Mirror Circuit

Power Mirrors Circuit

**POWER SEATS** 

Heated Seats Circuit

Power Seats Circuit