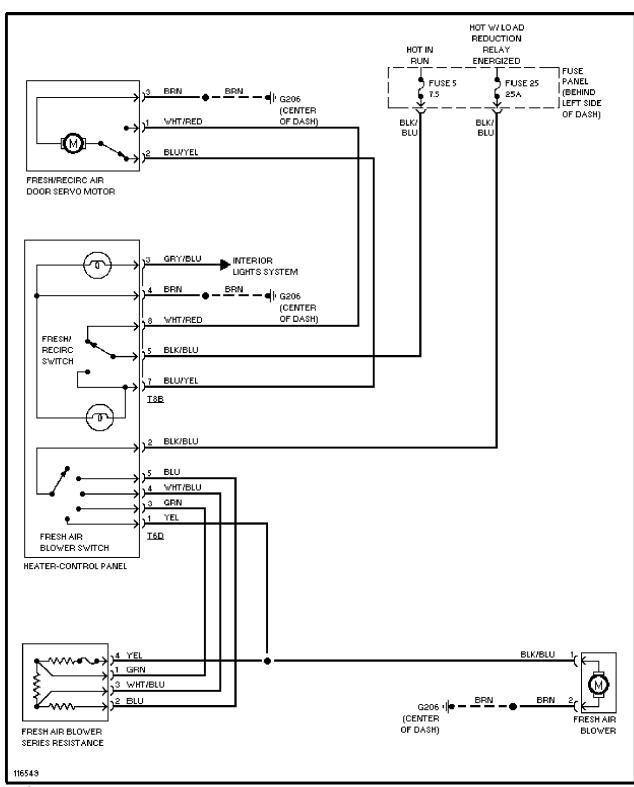

## **AIR CONDITIONING**

Automatic A/C Circuit (1 of 2)

Automatic A/C Circuit (2 of 2)

Heater Circuit

Manual A/C Circuit