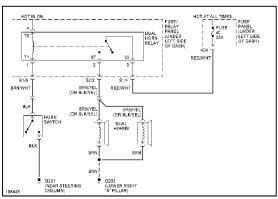

t (2 of 2)

# **COMPUTER DATA LINES**



Computer Data Lines

**COOLING FAN** 



Cooling Fan Circuit, Auto A/C



Dual Speed Cooling Fan Circuit, Manual A/C



Single Speed Cooling Fan Circuit, Manual A/C

# **CRUISE CONTROL**



Cruise Control Circuit

# **DEFOGGERS**



Defogger Circuit

# **ENGINE PERFORMANCE**

1.8L



1.8L Turbo, Engine Performance Circuits (1 of 2)



1.8L Turbo, Engine Performance Circuits (2 of 2)

2.8L



2.8L, Engine Performance Circuits (1 of 2)



2.8L, Engine Performance Circuits (2 of 2)

## **EXTERIOR LIGHTS**



Back-up Lamps Circuit



Exterior Lamps Circuit

# **GROUND DISTRIBUTION**



Ground Distribution Circuit (1 of 3)



Ground Distribution Circuit (2 of 3)



Ground Distribution Circuit (3 of 3)

## **HEADLIGHTS**



Headlight Circuit

# **HORN**



Horn Circuit

#### **INSTRUMENT CLUSTER**



Instrument Cluster Circuit

**INTERIOR LIGHTS** 



Courtesy Lamps Circuit



Instrument Illumination Circuit

## **MEMORY SYSTEMS**



Memory System Circuits (1 of 2)



Memory System Circuits (2 of 2)

# POWER DISTRIBUTION



Power Distribution Circuit (1 of 4)



Power Distribution Circuit (2 of 4)



Power Distribution Circuit (3 of 4)



Power Distribution Circuit (4 of 4)

**POWER DOOR LOCKS** 



Power Door Lock Circuit (1 of 2)



Power Door Lock Circuit (2 of 2)

# **POWER MIRRORS**



Automatic Day/Night Mirror Circuit



Power Mirrors Circuit

**POWER SEATS** 



Heated Seats Circuit



Power Seats Circuit

## POWER TOP/SUNROOF



Sunroof Circuit

## **POWER WINDOWS**



Power Window Circuit

**RADIO** 



Radio Circuits

#### SHIFT