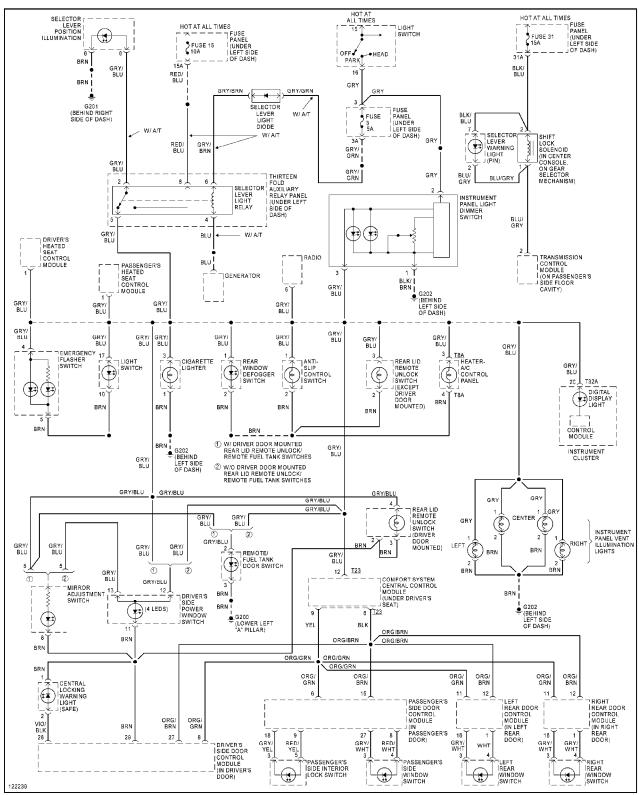

ed Cooling Fan Circuit, Manual A/C



Single Speed Cooling Fan Circuit, Manual A/C

# **CRUISE CONTROL**



Cruise Control Circuit

# **DEFOGGERS**



Defogger Circuit

# **ENGINE PERFORMANCE**

1.8L



1.8L Turbo, Engine Performance Circuits (1 of 2)



1.8L Turbo, Engine Performance Circuits (2 of 2)

2.8L



2.8L, Engine Performance Circuits (1 of 2)



2.8L, Engine Performance Circuits (2 of 2)

## **EXTERIOR LIGHTS**



Back-up Lamps Circuit



Exterior Lamps Circuit

# **GROUND DISTRIBUTION**



Ground Distribution Circuit (1 of 3)



Ground Distribution Circuit (2 of 3)



Ground Distribution Circuit (3 of 3)

## **HEADLIGHTS**



Headlight Circuit

# **HORN**



Horn Circuit

#### **INSTRUMENT CLUSTER**



Instrument Cluster Circuit

**INTERIOR LIGHTS** 



Courtesy Lamps Circuit



Instrument Illumination Circuit

## **MEMORY SYSTEMS**



Memory System Circuits (1 of 2)



Memory System Circuits (2 of 2)

# POWER DISTRIBUTION



Power Distribution Circuit (1 of 4)



Power Distribution Circuit (2 of 4)



Power Distribution Circuit (3 of 4)



Power Distribution Circuit (4 of 4)

**POWER DOOR LOCKS** 



Power Door Lock Circuit (1 of 2)



Power Door Lock Circuit (2 of 2)

# **POWER MIRRORS**



Automatic Day/Night Mirror Circuit



Power Mirrors Circuit

**POWER SEATS** 



Heated Seats Circuit



Power Seats Circuit

## POWER TOP/SUNROOF



Sunroof Circuit

## **POWER WINDOWS**



Power Window Circuit

**RADIO** 



Radio Circuits

#### SHIFT INTERLOCKS



Shift Interlock Circuit

#### STARTING/CHARGING



Charging Circuit



Starting Circuit, A/T



Starting Cir