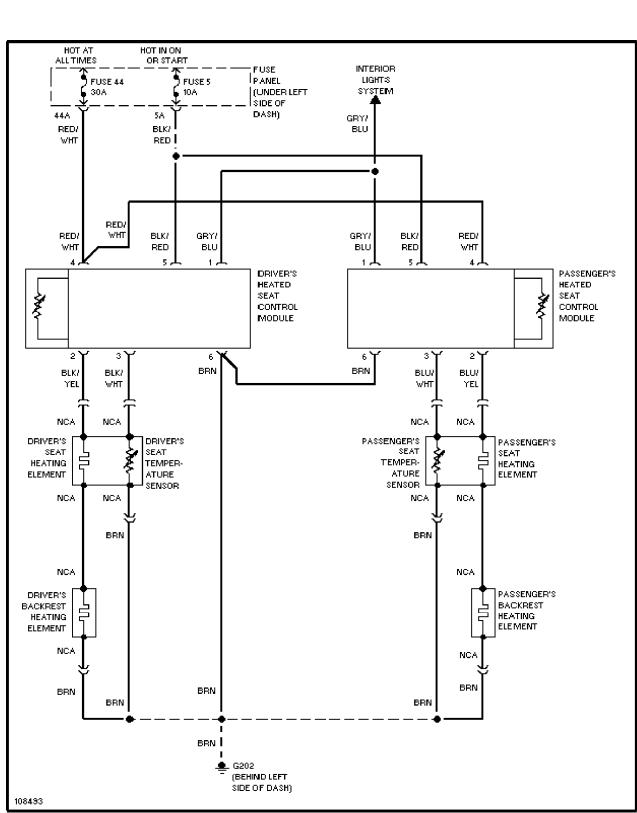

# **POWER MIRRORS**

Automatic Day/Night Mirror Circuit

Power Mirrors Circuit

**POWER SEATS** 

Heated Seats Circuit

Power Seats Circuit