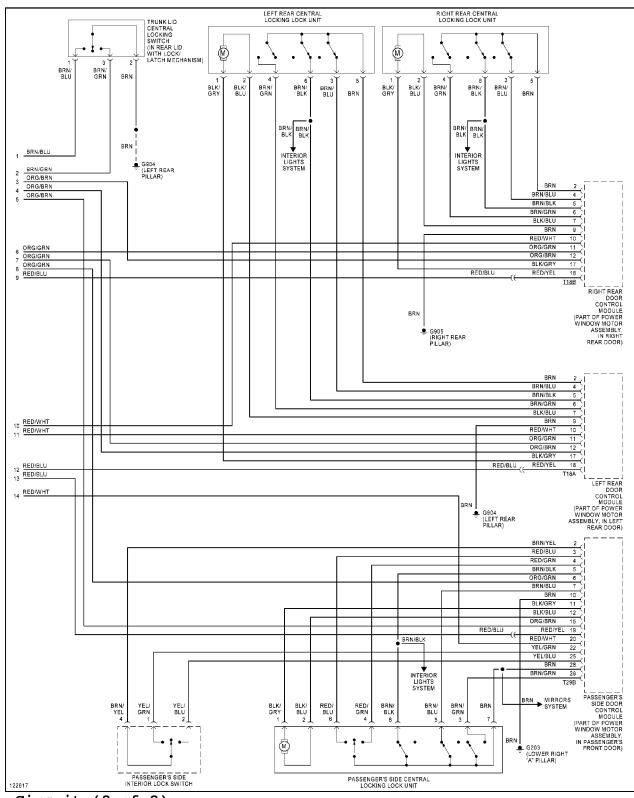

# SYSTEM WIRING DIAGRAMS Article Text

This file passed thru Volkswagen Technical Site - http://volkswagen.msk.ru

## **ARTICLE BEGINNING**

1999 System Wiring Diagrams Volkswagen - Passat

## **AIR CONDITIONING**



Automatic A/C Circuit (1 of 2)



Automatic A/C Circuit (2 of 2)



Heater Circuit



Manual A/C Circuit

# **ANTI-LOCK BRAKES**



Anti-lock Brake Circuits, W/ Traction Control



Anti-lock Brake Circuits, W/O Traction Control

# **ANTI-THEFT**



Anti-theft Circuit (1 of 2)



Anti-theft Circuit (2 of 2)

# **COMPUTER DATA LINES**



Computer Data Lines

**COOLING FAN** 



Cooling Fan Circuit, Auto A/C



Dual Speed Cooling Fan Circuit, Manual A/C



Single Speed Cooling Fan Circuit, Manual A/C

# **CRUISE CONTROL**



Cruise Control Circuit

# **DEFOGGERS**



Defogger Circuit

# **ENGINE PERFORMANCE**

1.8L



1.8L Turbo, Engine Performance Circuits (1 of 2)



1.8L Turbo, Engine Performance Circuits (2 of 2)

2.8L



2.8L, Engine Performance Circuits (1 of 2)



2.8L, Engine Performance Circuits (2 of 2)

## **EXTERIOR LIGHTS**



Back-up Lamps Circuit



Exterior Lamps Circuit

# **GROUND DISTRIBUTION**



Ground Distribution Circuit (1 of 3)



Ground Distribution Circuit (2 of 3)



Ground Distribution Circuit (3 of 3)

## **HEADLIGHTS**



Headlight Ci