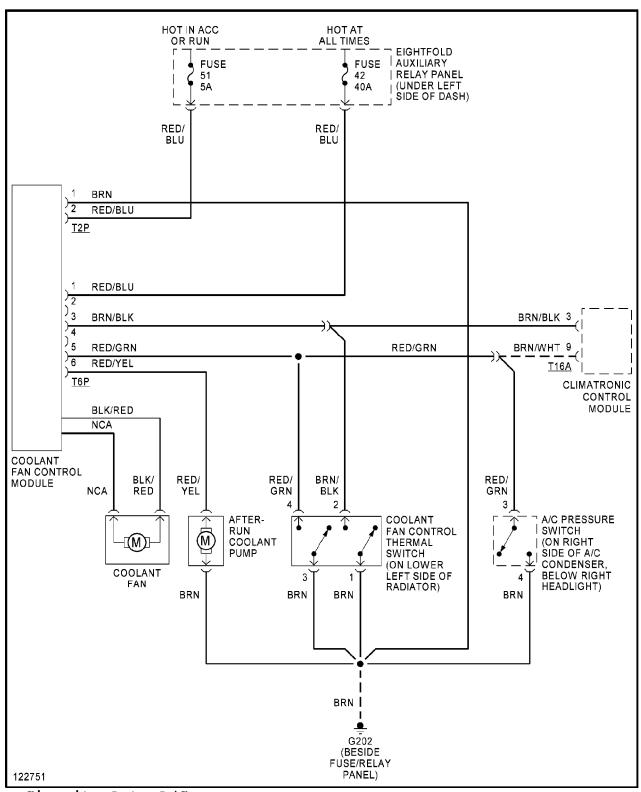

# **COMPUTER DATA LINES**

Computer Data Lines

**COOLING FAN** 

Cooling Fan Circuit, Auto A/C

Dual Speed Cooling Fan Circuit, Manual A/C

Single Speed Cooling Fan Circuit, Manual A/C