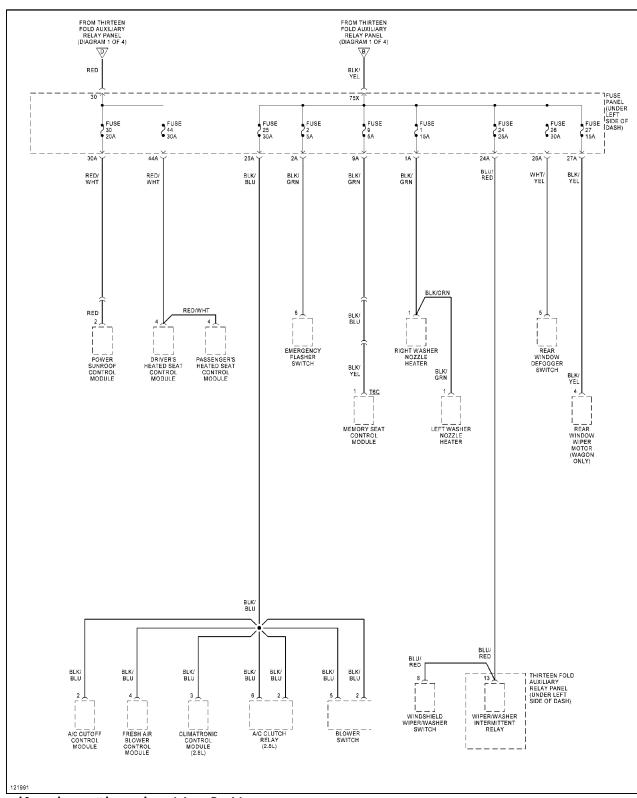

# POWER DISTRIBUTION

Power Distribution Circuit (1 of 4)

Power Distribution Circuit (2 of 4)

Power Distribution Circuit (3 of 4)

Power Distribution Circuit (4 of 4)

**POWER DOOR LOCKS** 

Power Door Lock Circuit (1 of 2)

## WIPER/WASHER

Wiper/Washer Circuit

**END OF ARTICLE**

## **AIR CONDITIONING**

Automatic A/C Circuit (1 of 2)

Automatic A/C Circuit (2 of 2)

Heater Circuit

Manual A/C Circuit

# **POWER MIRRORS**

Automatic Day/Night Mirror Circuit

Power Mirrors Circuit

**POWER SEATS** 

Heated Seats Circuit

Power Seats Circuit