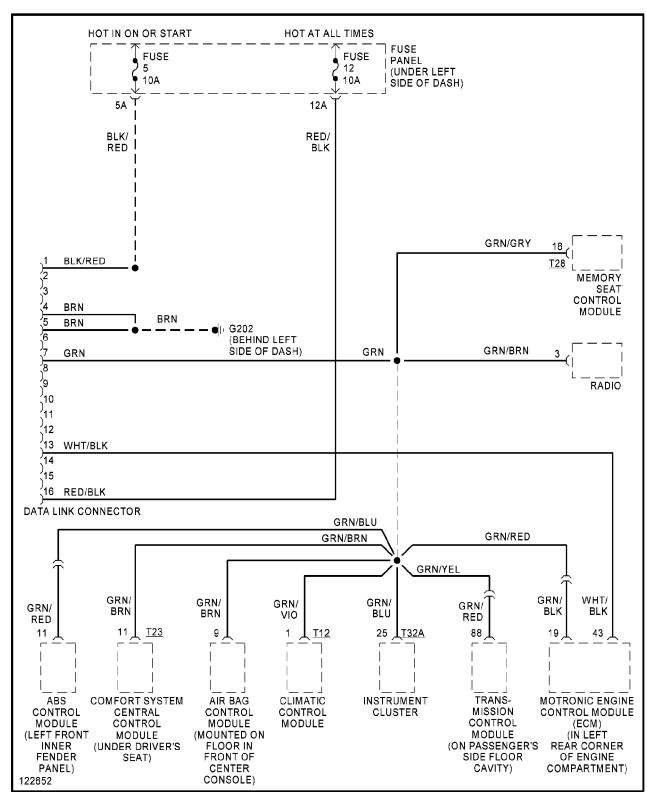

# **COMPUTER DATA LINES**

Computer Data Lines

**COOLING FAN** 

Cooling Fan Circuit, Auto A/C

Dual Speed Cooling Fan Circuit, Manual A/C

Single Speed Cooling Fan Circuit, Manual A/C