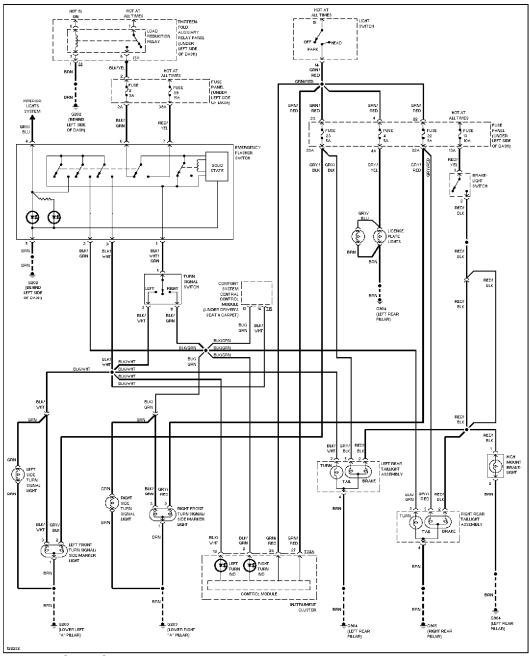

er Circuit



Manual A/C Circuit

# **ANTI-LOCK BRAKES**



Anti-lock Brake Circuits, W/ Traction Control



Anti-lock Brake Circuits, W/O Traction Control

# **ANTI-THEFT**



Anti-theft Circuit (1 of 2)



Anti-theft Circuit (2 of 2)

# **COMPUTER DATA LINES**



Computer Data Lines

**COOLING FAN** 



Cooling Fan Circuit, Auto A/C



Dual Speed Cooling Fan Circuit, Manual A/C



Single Speed Cooling Fan Circuit, Manual A/C

# **CRUISE CONTROL**



Cruise Control Circuit

# **DEFOGGERS**



Defogger Circuit

# **ENGINE PERFORMANCE**

1.8L



1.8L Turbo, Engine Performance Circuits (1 of 2)



1.8L Turbo, Engine Performance Circuits (2 of 2)

2.8L



2.8L, Engine Performance Circuits (1 of 2)



2.8L, Engine Performance Circuits (2 of 2)

## **EXTERIOR LIGHTS**



Back-up Lamps Circuit



Exterior Lamps Circuit

# **GROUND DISTRIBUTION**



Ground Distribution Circuit (1 of 3)



Ground Distribution Circuit (2 of 3)



Ground Distribution Circuit (3 of 3)

## **HEADLIGHTS**



Headlight Circuit

# **HORN**



Horn Circuit

#### **INSTRUMENT CLUSTER**



Instrument Cluster Circuit

**INTERIOR LIGHTS** 



Courtesy Lamps Circuit



Instrument Illumination Circuit

## **MEMORY SYSTEMS**



Memory System Circuits (1 of 2)



Memory System Circuits (2 of 2)

# POWER DISTRIBUTION



Power Distribution Circuit (1 of 4)



Power Distribution Circuit (2 of 4)



Power Distribution Circuit (3 of 4)



Power Distribution Circuit (4 of 4)

**POWER DOOR LOCKS** 



Power Door Lock Circuit (1 of 2)



Power Door Lock Circuit (2 of 2)

# **POWER MIRRORS**



Automatic Day/Night Mirror C