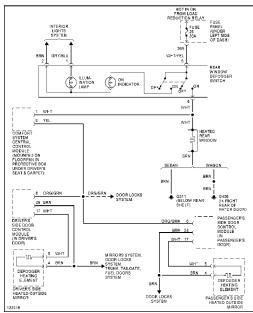

# SYSTEM WIRING DIAGRAMS Article Text

This file passed thru Volkswagen Technical Site - http://volkswagen.msk.ru

## **ARTICLE BEGINNING**

1999 System Wiring Diagrams Volkswagen - Passat

## **AIR CONDITIONING**



Automatic A/C Circuit (1 of 2)



Automatic A/C Circuit (2 of 2)



Heater Circuit



Manual A/C Circuit

# **ANTI-LOCK BRAKES**



Anti-lock Brake Circuits, W/ Traction Control



Anti-lock Brake Circuits, W/O Traction Control

# **ANTI-THEFT**



Anti-theft Circuit (1 of 2)



Anti-theft Circuit (2 of 2)

# **COMPUTER DATA LINES**



Computer Data Lines

**COOLING FAN** 



Cooling Fan Circuit, Auto A/C



Dual Speed Cooling Fan Circuit, Manual A/C



Single Speed Cooling Fan Circuit, Manual A/C

# **CRUISE CONTROL**



Cruise Control Circuit

# **DEFOGGERS**



Defogger Circuit

# **ENGINE PERFORMANCE**

1.8L



1.8L Turbo, Engine Performance Circuits (1 of 2)



1.8L Turbo, Engine Performance Circuits (2 of 2)

2.8L



2.8L, Engine Performance Circuits (1 of 2)



2.8L, Engine Performance Circuits (2 of 2)

## **EXTERIOR LIGHTS**



Back-up Lamps Circuit



Exterior Lamps Circuit

# **GROUND DISTRIBUTION**



Ground Distribution Circuit (1 of 3)



Ground Distribution Circuit (2 of 3)



Ground Distribution Circuit (3 of 3)

## **HEADLIGHTS**



Headlight Circuit

# **HORN**



Horn Circuit

#### **INSTRUMENT CLUSTER**



Instrument Cluster Circuit

**INTERIOR LIGHTS** 



Courtesy Lamps Circuit



Instrument Illumination Circuit

## **MEMORY SYSTEMS**



Memory System Circuits (1 of 2)



Memory System Circuits (2 of 2)

# POWER DISTRIBUTION