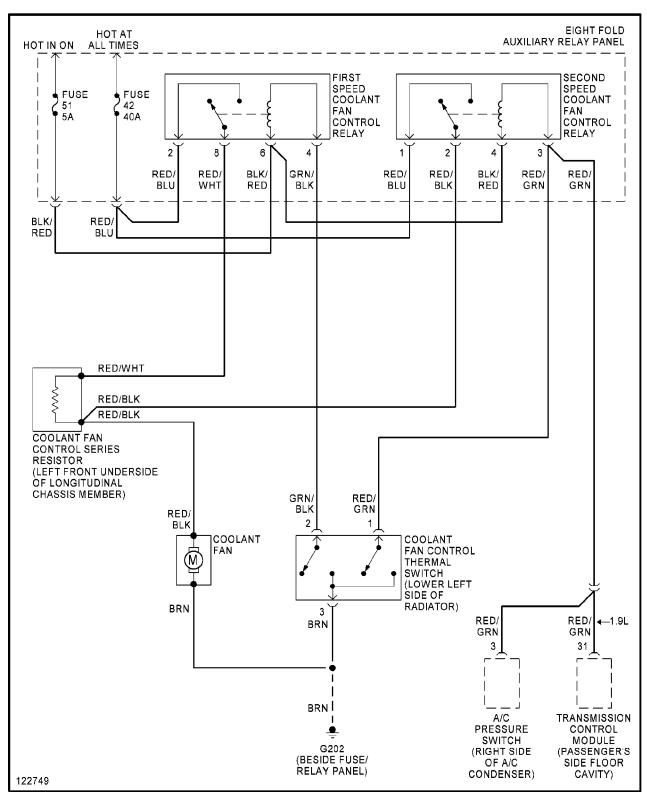

# **COMPUTER DATA LINES**

Computer Data Lines

**COOLING FAN** 

Cooling Fan Circuit, Auto A/C

Dual Speed Cooling Fan Circuit, Manual A/C

Single Speed Cooling Fan Circuit, Manual A/C