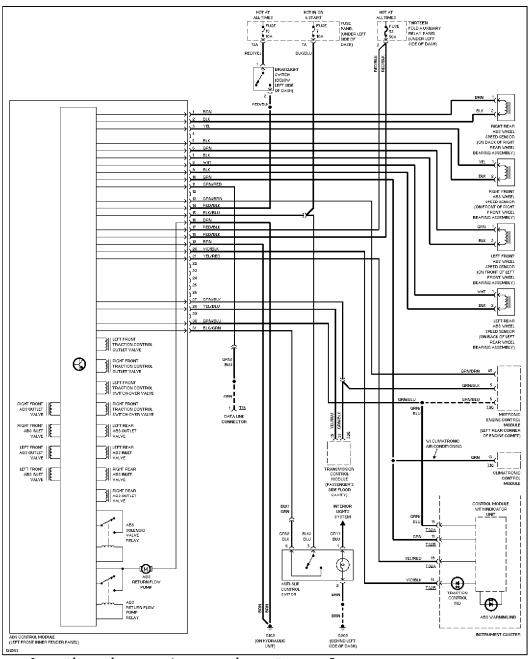

# **ANTI-LOCK BRAKES**

Anti-lock Brake Circuits, W/ Traction Control

Anti-lock Brake Circuits, W/O Traction Control