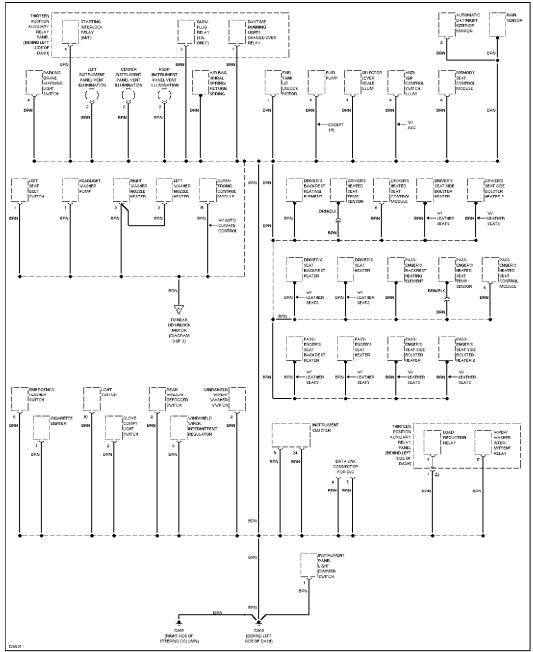

# POWER DISTRIBUTION

Power Distribution Circuit (1 of 3)

Power Distribution Circuit (2 of 3)

Power Distribution Circuit (3 of 3)