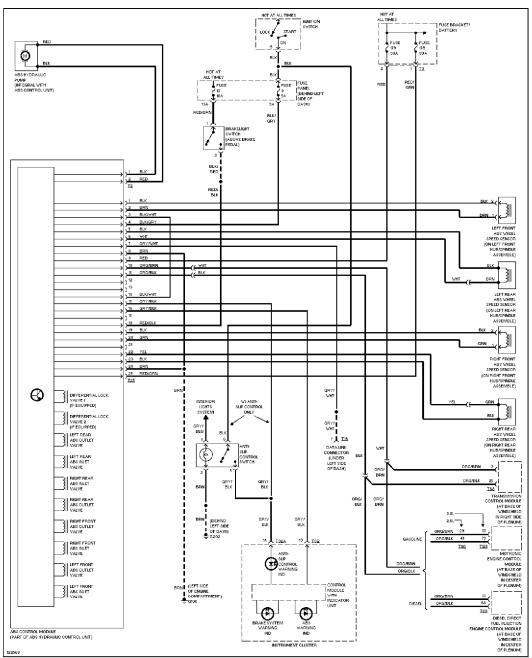

## **AIR CONDITIONING**

Manual A/C Circuit

**ANTI-LOCK BRAKES** 

Anti-lock Brake Circuits

**ANTI-THEFT** 

Anti-theft Circuit, W/ Power Windows (1 of 2)

Anti-theft Circuit, W/ Power Windows (2 of 2)

Anti-theft Circuit, W/O Power Windows (1 of 2)