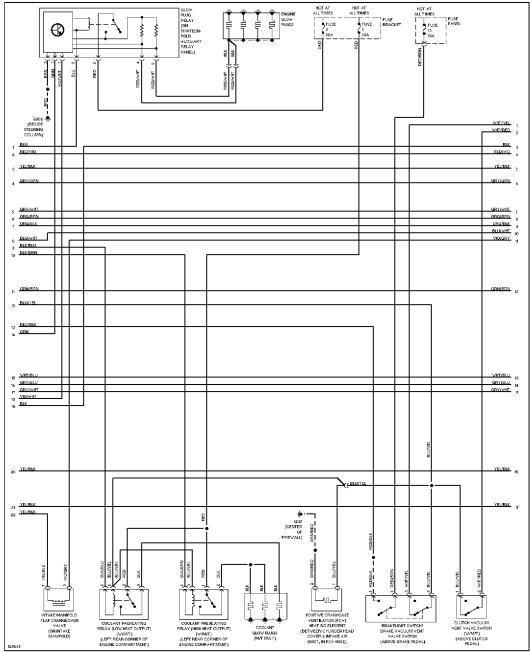

#### **ENGINE PERFORMANCE**

1.8L

1.8L Turbo, Engine Performance Circuits (1 of 3)

1.8L Turbo, Engine Performance Circuits (2 of 3)

1.8L Turbo, Engine Performance Circuits (3 of 3)

1.9L

1.9L Turbo Diesel, Engine Performance Circuits (1 of 3)

1.9L Turbo Diesel, Engine Performance Circuits (2 of 3)

1.9L Turbo Diesel, Engine Performance Circuits (3 of 3)

2.0L

2.0L, Engine Performance Circuits (1 of 3)

2.0L, Engine Performance Circuits (3 of 3)