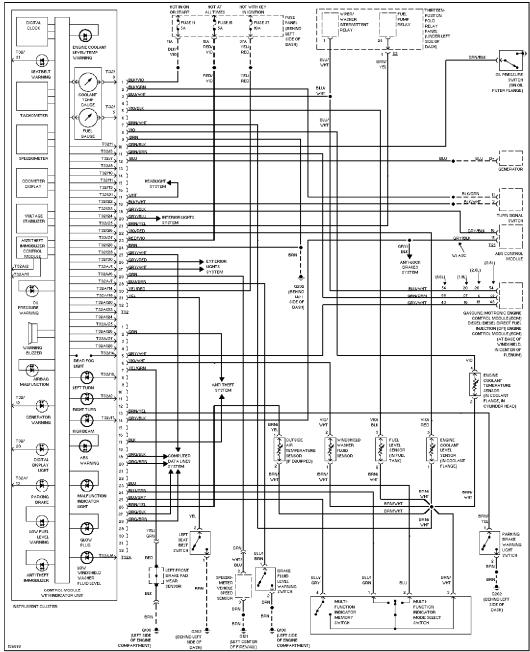

fogger Circuit

#### **ENGINE PERFORMANCE**

1.8L



1.8L Turbo, Engine Performance Circuits (1 of 3)



1.8L Turbo, Engine Performance Circuits (2 of 3)



1.8L Turbo, Engine Performance Circuits (3 of 3)

1.9L



1.9L Turbo Diesel, Engine Performance Circuits (1 of 3)



1.9L Turbo Diesel, Engine Performance Circuits (2 of 3)



1.9L Turbo Diesel, Engine Performance Circuits (3 of 3)

2.0L



2.0L, Engine Performance Circuits (1 of 3)





2.0L, Engine Performance Circuits (3 of 3)

# **EXTERIOR LIGHTS**



Back-up Lamps Circuit



Exterior Lamps Circuit

## **GROUND DISTRIBUTION**



Ground Distribution Circuit (1 of 3)



Ground Distribution Circuit (2 of 3)



Ground Distribution Circuit (3 of 3)

# **HEADLIGHTS**



Headlight Circuit

HORN



Horn Circuit

## **INSTRUMENT CLUSTER**



Instrument Cluster Circuit

## **INTERIOR LIGHTS**



Courtesy Lamps Circuit, W/ Power Windows



Courtesy Lamps Circuit, W/O Power Windows



Instrument Illumination Circuit

# POWER DISTRIBUTION



Power Distribution Circuit (1 of 3)



Power Distribution Circuit (2 of 3)



Power Distribution Circuit (3 of 3)

# POWER DOOR LOCKS



Power Door Lock Circuit, W/ Power Windows (1 of 2)





Power Door Lock Circuit, W/O Power Windows (1 of 2)



Power Door Lock Circuit, W/O Power Windows (2 of 2)

# **POWER MIRRORS**



Power Mirrors Circuit

**POWER SEATS** 



Heated Seats Circuit, W/ Leather Seats



Heated Seats Circuit, W/O Leather Seats

# POWER TOP/SUNROOF



Sunroof Circuit

**POWER WINDOWS** 



Power Window Circuit

**RADIO** 



Radio Circuits, W/ Monsoon Radio



Radio Circuits