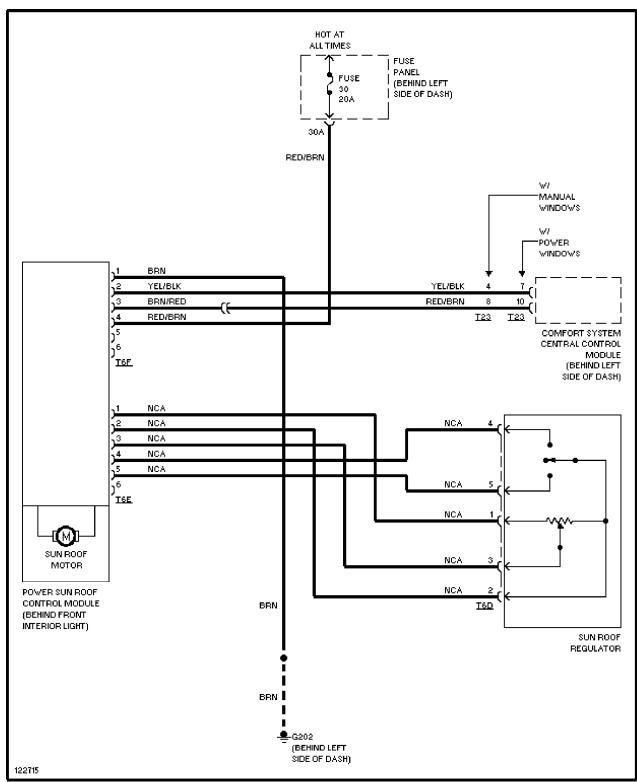

# POWER TOP/SUNROOF

Sunroof Circuit

**POWER WINDOWS** 

Power Window Circuit

**RADIO** 

Radio Circuits, W/ Monsoon Radio

Radio Circuits, W/O Monsoon Radio