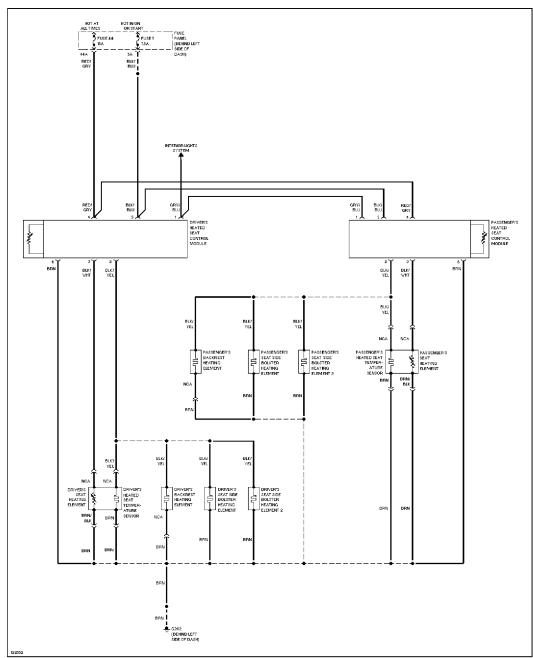

# **POWER MIRRORS**

Power Mirrors Circuit

**POWER SEATS** 

Heated Seats Circuit, W/ Leather Seats

Heated Seats Circuit, W/O Leather Seats