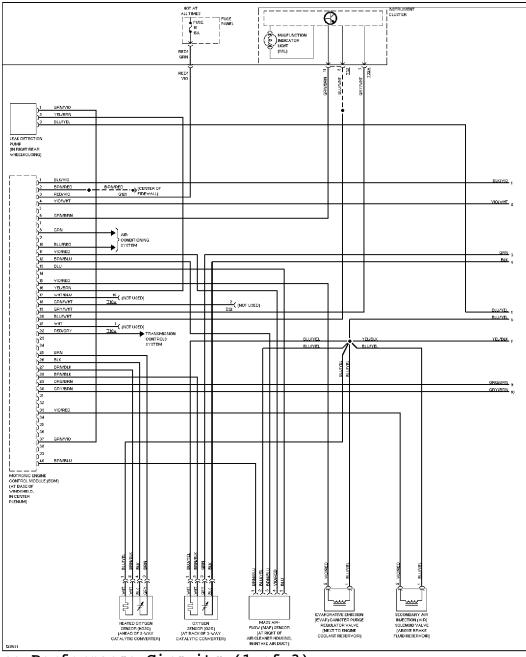

1.9L Turbo Diesel, Engine Performance Circuits (2 of 3)

1.9L Turbo Diesel, Engine Performance Circuits (3 of 3)

2.0L

2.0L, Engine Performance Circuits (1 of 3)

2.0L, Engine Performance Circuits (3 of 3)