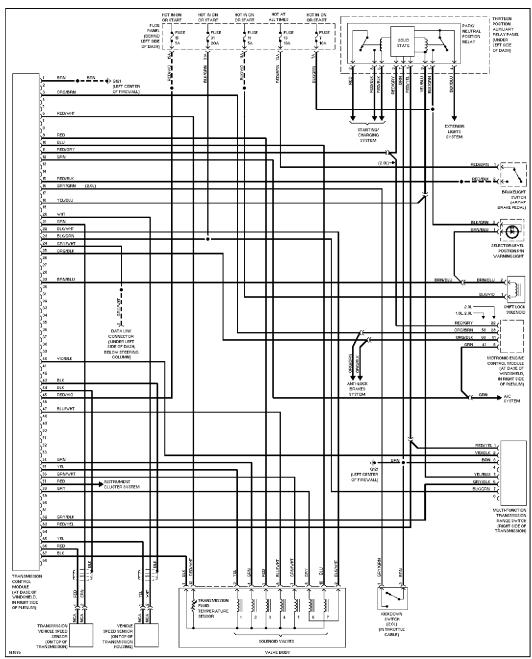

# TRANSMISSION

1.8L

1.8L Turbo, A/T Circuit

1.9L

1.9L Turbo Diesel, A/T Circuit

2.0L

2.0L, A/T Circuit