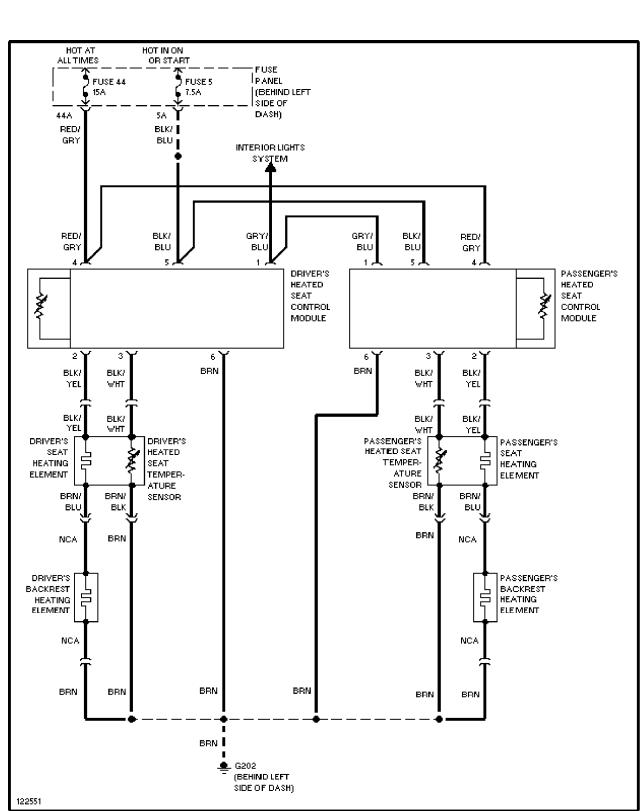

# **POWER MIRRORS**

Power Mirrors Circuit

**POWER SEATS** 

Heated Seats Circuit, W/ Leather Seats

Heated Seats Circuit, W/O Leather Seats