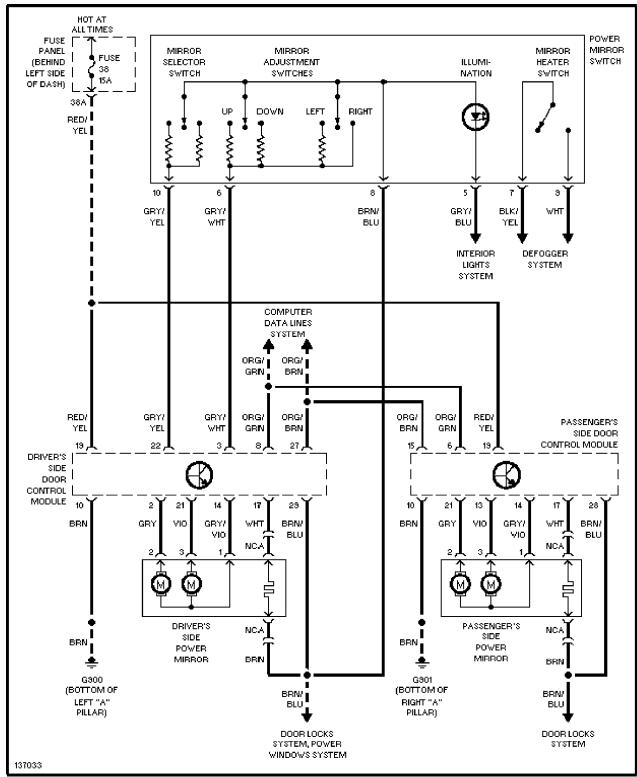

# **POWER MIRRORS**

Power Mirrors Circuit

**POWER SEATS** 

Heated Seats Circuit, W/ Leather Seats

Heated Seats Circuit, W/O Leather Seats