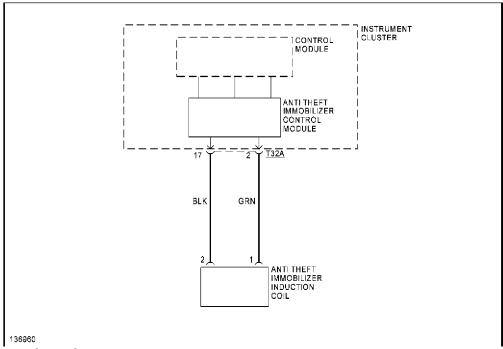

Anti-theft Circuit, W/O Power Windows (2 of 2)

Immobilizer Circuit

Computer Data Lines

**COOLING FAN** 

Cooling Fan Circuit, Manual A/C