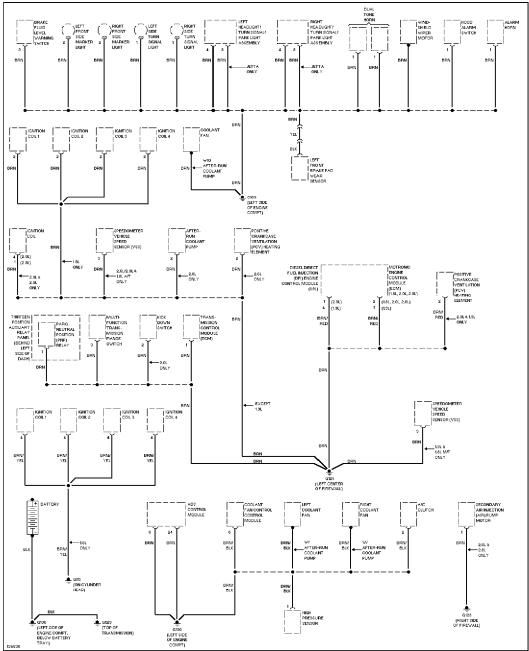

#### **ENGINE PERFORMANCE**

1.8L

1.8L Turbo, Engine Performance Circuits (1 of 3)

1.8L Turbo, Engine Performance Circuits (2 of 3)

1.8L Turbo, Engine Performance Circuits (3 of 3)

1.9L

1.9L Turbo Diesel, Engine Performance Circuits (1 of 3)

1.9L Turbo Diesel, Engine Performance Circuits (2 of 3)

1.9L Turbo Diesel, Engine Performance Circuits (3 of 3)

2.0L

2.0L, Engine Performance Circuits (1 of 3)

2.0L, Engine Performance Circuits (3 of 3)