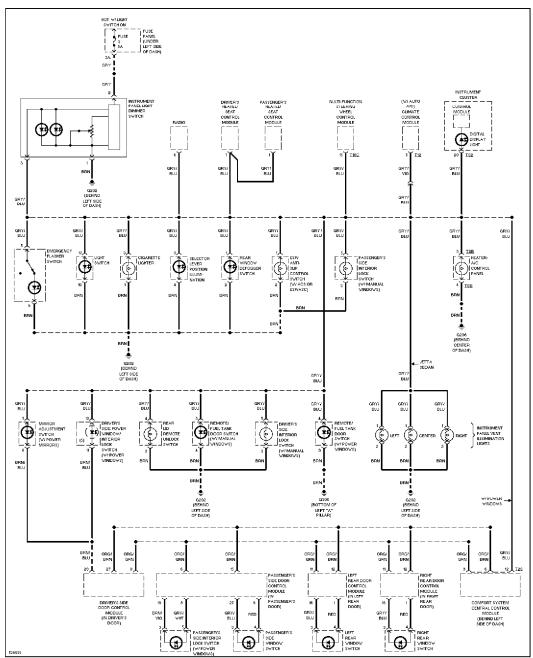

## **INSTRUMENT CLUSTER**

Instrument Cluster Circuit

## **INTERIOR LIGHTS**

Courtesy Lamps Circuit, W/ Power Windows

Courtesy Lamps Circuit, W/O Power Windows

Instrument Illumination Circuit

# POWER TOP/SUNROOF

Sunroof Circuit

**POWER WINDOWS** 

Power Window Circuit

**RADIO** 

Radio Circuits, W/ Monsoon Radio

Radio Circuits, W/O Monsoon Radio