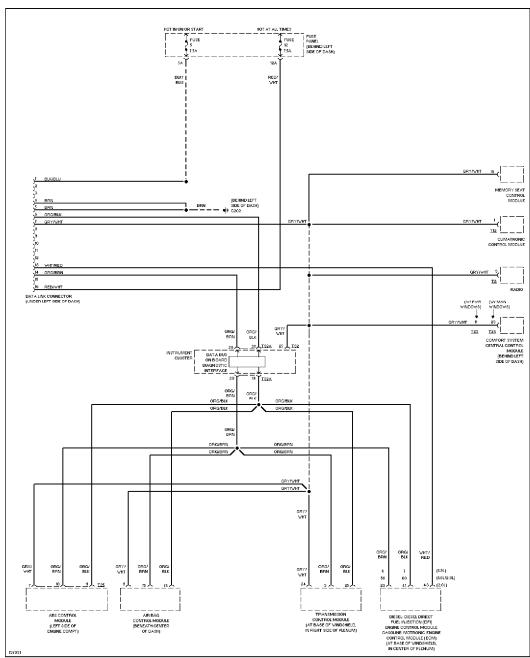

Anti-theft Circuit, W/O Power Windows (2 of 2)

Immobilizer Circuit

Computer Data Lines

**COOLING FAN** 

Cooling Fan Circuit, Manual A/C