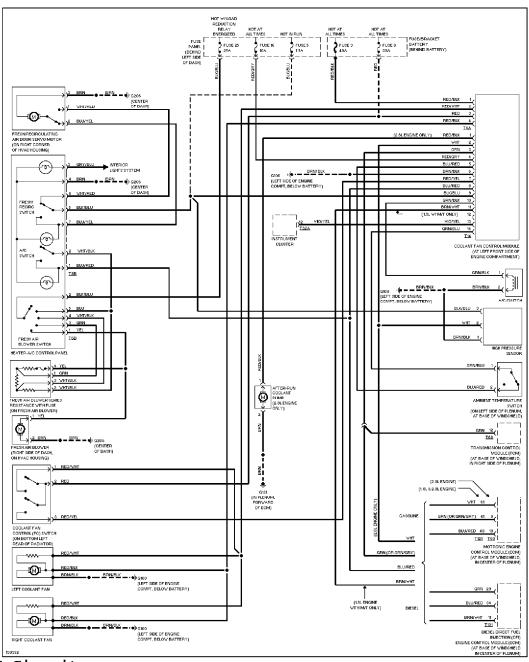

## **AIR CONDITIONING**

Manual A/C Circuit

**ANTI-LOCK BRAKES** 

Anti-lock Brake Circuits

**ANTI-THEFT** 

Anti-theft Circuit, W/ Power Windows (1 of 2)

Anti-theft Circuit, W/ Power Windows (2 of 2)

Anti-theft Circuit, W/O Power Windows (1 of 2)

Anti-theft Circuit, W/O Power Windows (2 of 2)

Immobilizer Circuit

Computer Data Lines

**COOLING FAN** 

Cooling Fan Circuit, Manual A/C