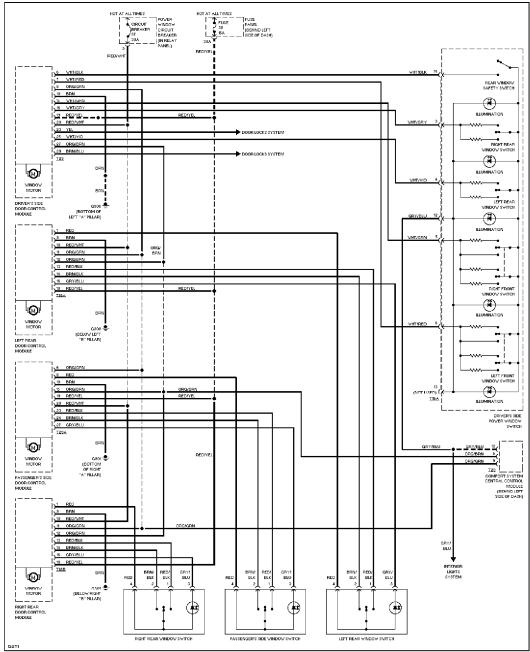

# POWER TOP/SUNROOF

Sunroof Circuit

**POWER WINDOWS** 

Power Window Circuit

**RADIO** 

Radio Circuits, W/ Monsoon Radio

Radio Circuits, W/O Monsoon Radio