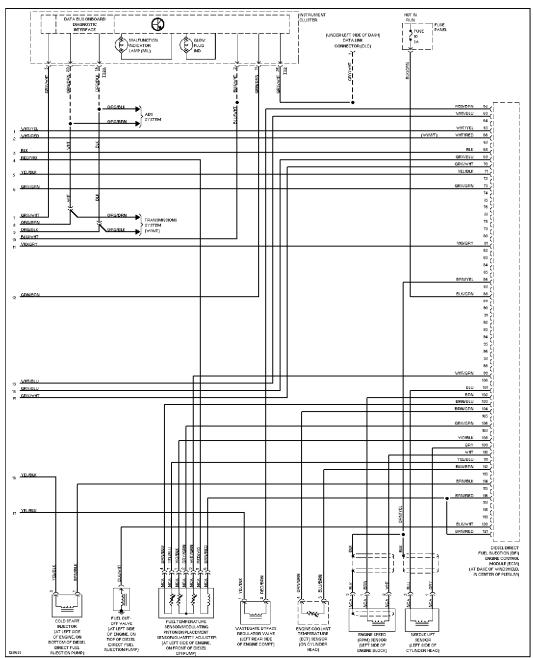

1.9L Turbo Diesel, Engine Performance Circuits (2 of 3)

1.9L Turbo Diesel, Engine Performance Circuits (3 of 3)

2.0L

2.0L, Engine Performance Circuits (1 of 3)

2.0L, Engine Performance Circuits (3 of 3)