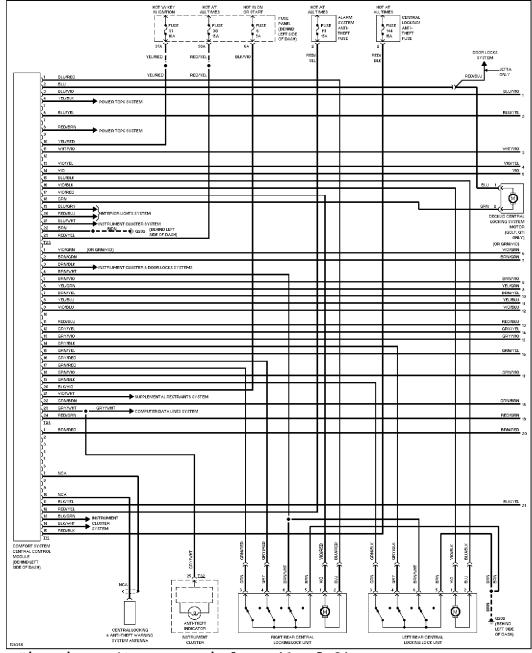

# POWER DOOR LOCKS

Power Door Lock Circuit, W/ Power Windows (1 of 2)

Power Door Lock Circuit, W/O Power Windows (1 of 2)

Power Door Lock Circuit, W/O Power Windows (2 of 2)