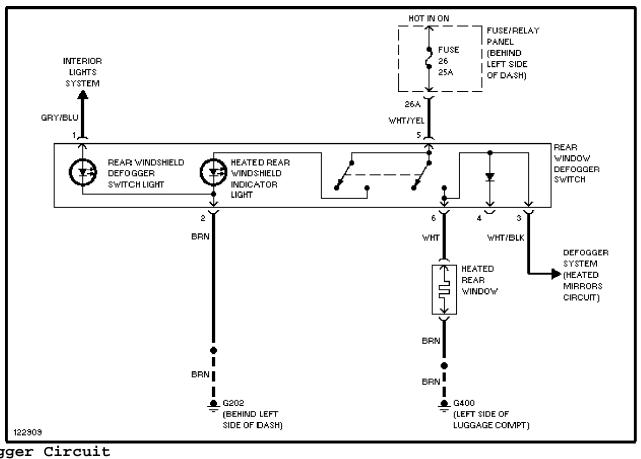

## **DEFOGGERS**

Heated Mirrors Circuit, W/ Power Windows

Heated Mirrors Circuit, W/O Power Windows

Rear Defogger Circuit