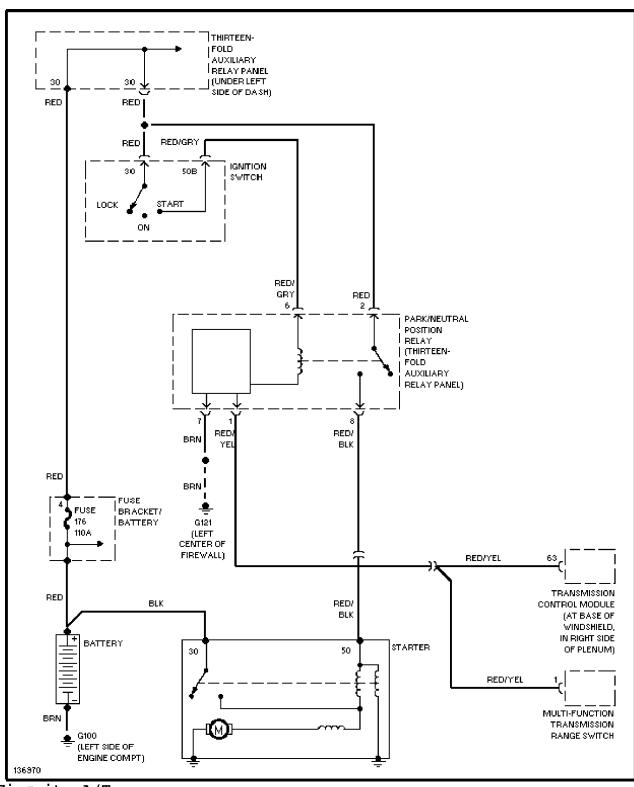

#### STARTING/CHARGING

Charging Circuit

Starting Circuit, A/T

Starting Circuit, M/T