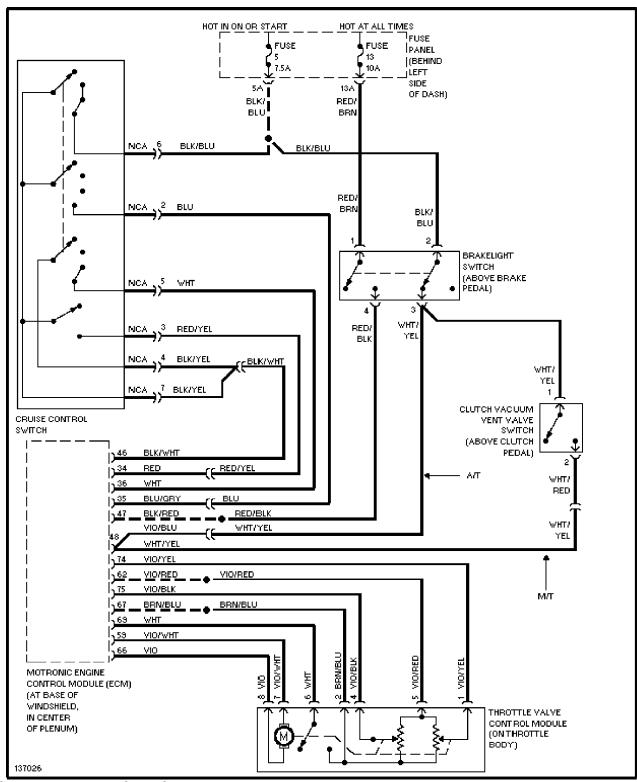

# **CRUISE CONTROL**

1.8L

1.8L Turbo, Cruise Control Circuit

1.9L Turbo Diesel, Cruise Control Circuit

2.0L

2.0L, Cruise Control Circuit