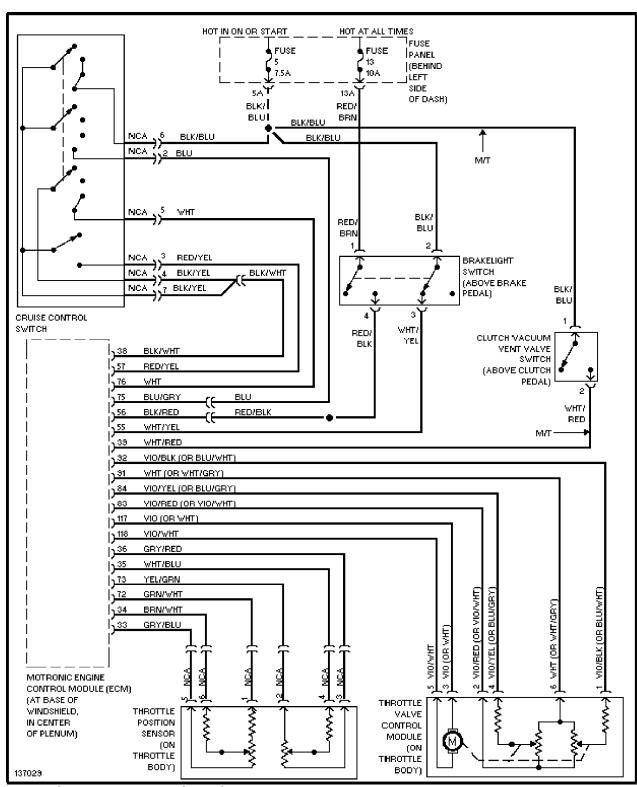

# **CRUISE CONTROL**

1.8L

1.8L Turbo, Cruise Control Circuit

1.9L Turbo Diesel, Cruise Control Circuit

2.0L

2.0L, Cruise Control Circuit