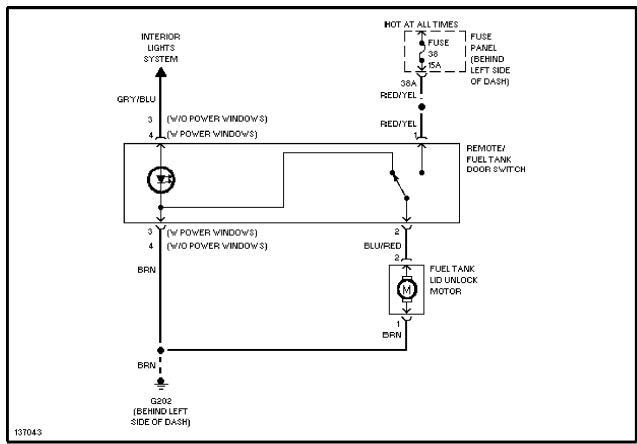

# TRUNK, TAILGATE, FUEL DOOR

Deck Lid Release Circuit

Fuel Door Release Circuit