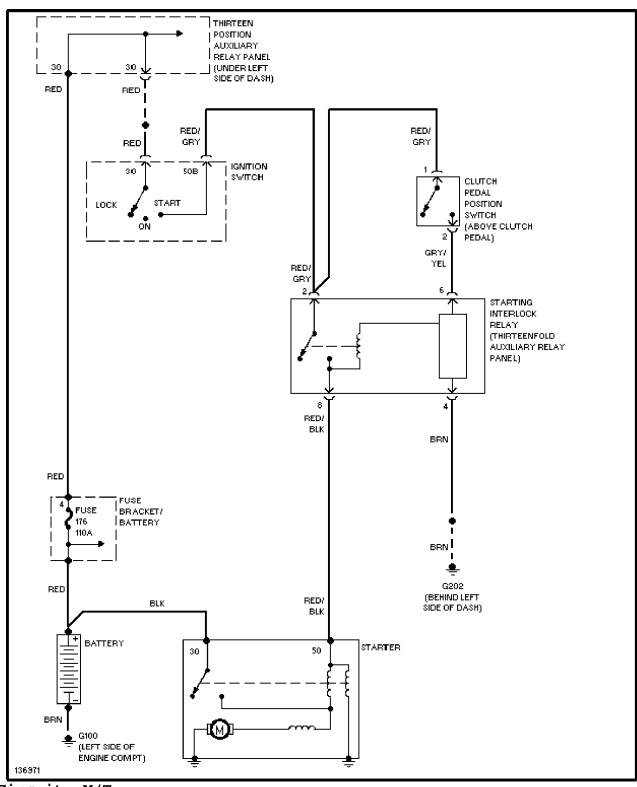

#### STARTING/CHARGING

Charging Circuit

Starting Circuit, A/T

Starting Circuit, M/T