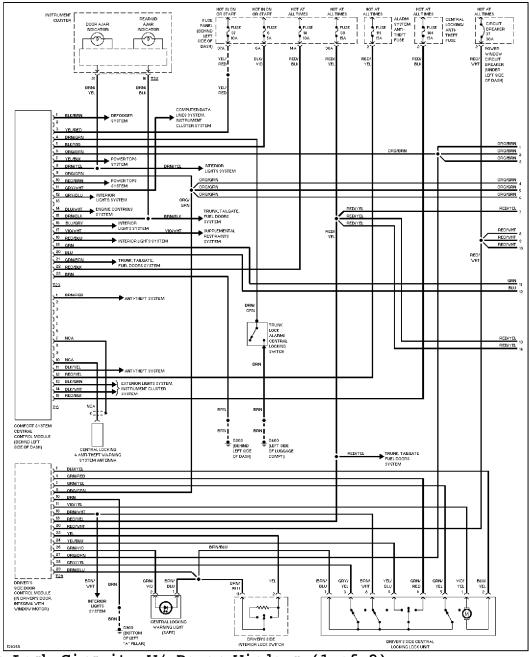

# POWER DOOR LOCKS

Power Door Lock Circuit, W/ Power Windows (1 of 2)

Power Door Lock Circuit, W/O Power Windows (1 of 2)

Power Door Lock Circuit, W/O Power Windows (2 of 2)