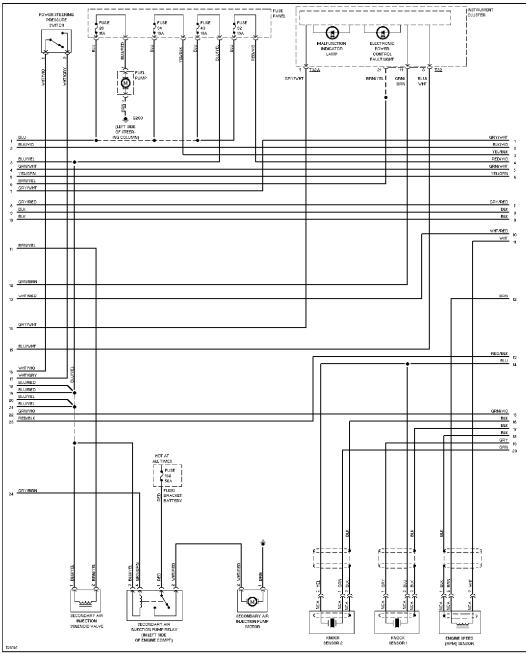

#### **ENGINE PERFORMANCE**

1.8L

1.8L Turbo, Engine Performance Circuits (1 of 3)

1.8L Turbo, Engine Performance Circuits (2 of 3)

1.8L Turbo, Engine Performance Circuits (3 of 3)

1.9L

1.9L Turbo Diesel, Engine Performance Circuits (1 of 3)

1.9L Turbo Diesel, Engine Performance Circuits (2 of 3)

1.9L Turbo Diesel, Engine Performance Circuits (3 of 3)

2.0L

2.0L, Engine Performance Circuits (1 of 3)

2.0L, Engine Performance Circuits (3 of 3)