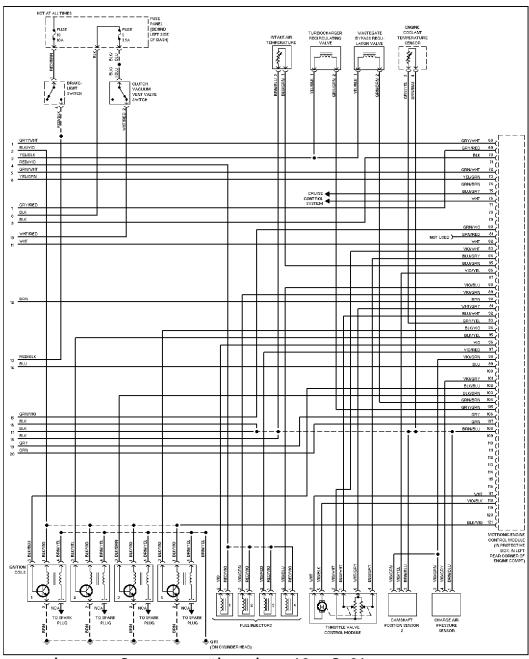

#### **ENGINE PERFORMANCE**

1.8L

1.8L Turbo, Engine Performance Circuits (1 of 3)

1.8L Turbo, Engine Performance Circuits (2 of 3)

1.8L Turbo, Engine Performance Circuits (3 of 3)

1.9L

1.9L Turbo Diesel, Engine Performance Circuits (1 of 3)

1.9L Turbo Diesel, Engine Performance Circuits (2 of 3)

1.9L Turbo Diesel, Engine Performance Circuits (3 of 3)

2.0L

2.0L, Engine Performance Circuits (1 of 3)

2.0L, Engine Performance Circuits (3 of 3)