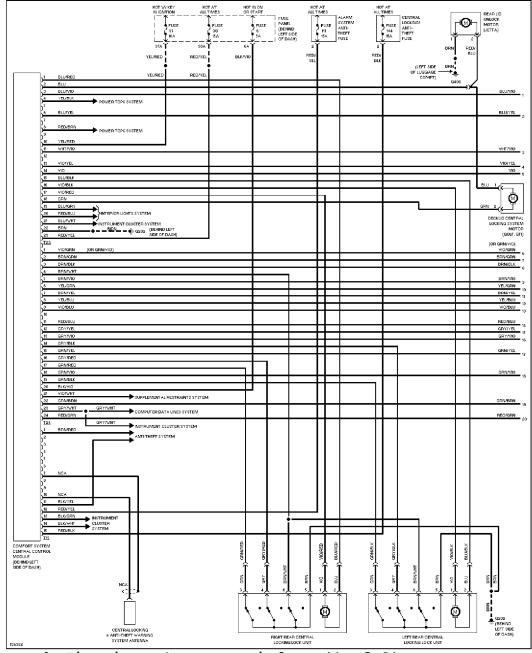

# POWER DOOR LOCKS

Power Door Lock Circuit, W/ Power Windows (1 of 2)

Power Door Lock Circuit, W/O Power Windows (1 of 2)

Power Door Lock Circuit, W/O Power Windows (2 of 2)