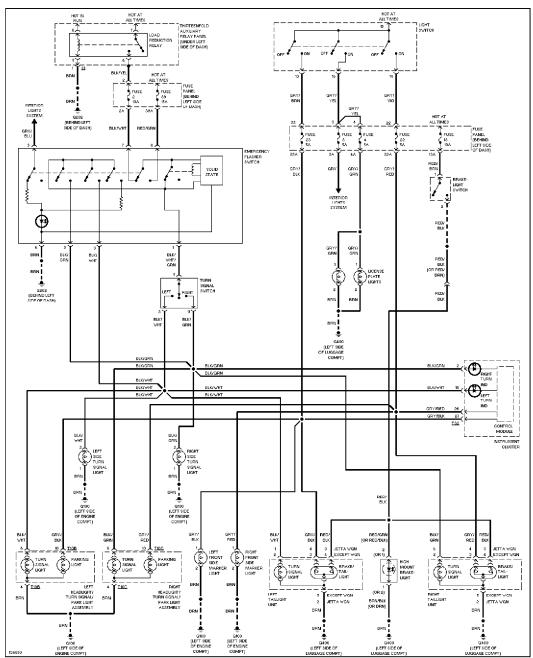

*CRUISE CONTROL**

1.8L



1.8L Turbo, Cruise Control Circuit



1.9L Turbo Diesel, Cruise Control Circuit

2.0L



2.0L, Cruise Control Circuit

## **DEFOGGERS**



Heated Mirrors Circuit, W/ Power Windows



Heated Mirrors Circuit, W/O Power Windows



Rear Defogger Circuit

#### **ENGINE PERFORMANCE**

1.8L



1.8L Turbo, Engine Performance Circuits (1 of 3)



1.8L Turbo, Engine Performance Circuits (2 of 3)



1.8L Turbo, Engine Performance Circuits (3 of 3)

1.9L



1.9L Turbo Diesel, Engine Performance Circuits (1 of 3)



1.9L Turbo Diesel, Engine Performance Circuits (2 of 3)



1.9L Turbo Diesel, Engine Performance Circuits (3 of 3)

2.0L



2.0L, Engine Performance Circuits (1 of 3)





2.0L, Engine Performance Circuits (3 of 3)

# **EXTERIOR LIGHTS**



Back-up Lamps Circuit



Exterior Lamps Circuit

## **GROUND DISTRIBUTION**



Ground Distribution Circuit (1 of 3)



Ground Distribution Circuit (2 of 3)



Ground Distribution Circuit (3 of 3)

# **HEADLIGHTS**



Headlight Circuit

HORN



Horn Circuit

## **INSTRUMENT CLUSTER**



Instrument Cluster Circuit

## **INTERIOR LIGHTS**



Courtesy Lamps Circuit, W/ Power Windows



Courtesy Lamps Circuit, W/O Power Windows



Instrument Illumination Circuit

# POWER DISTRIBUTION



Power Distribution Circuit (1 of 3)



Power Distribution Circuit (2 of 3)



Power Distribution Circuit (3 of 3)

# POWER DOOR LOCKS



Power Door Lock Circuit, W/ Power Windows (1 of 2)





Power Door Lock Circuit, W/O Power Windows (1 of 2)



Power Door Lock Circuit, W/O Power Windows (2 of 2)

# **POWER MIRRORS**



Power Mirror