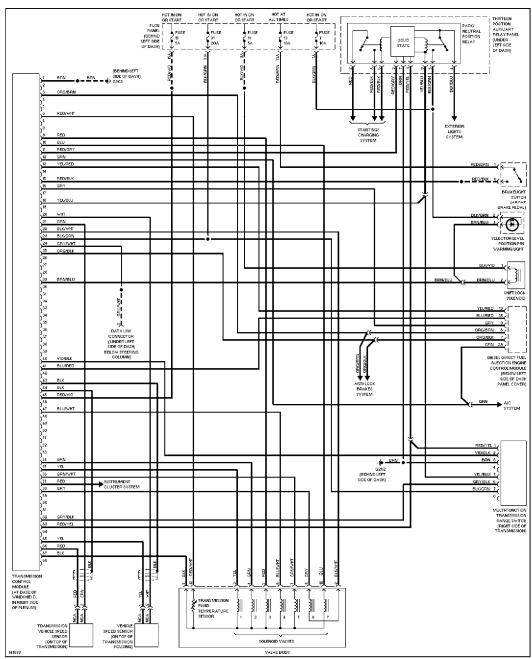

# TRANSMISSION

1.8L

1.8L Turbo, A/T Circuit

1.9L

1.9L Turbo Diesel, A/T Circuit

2.0L

2.0L, A/T Circuit