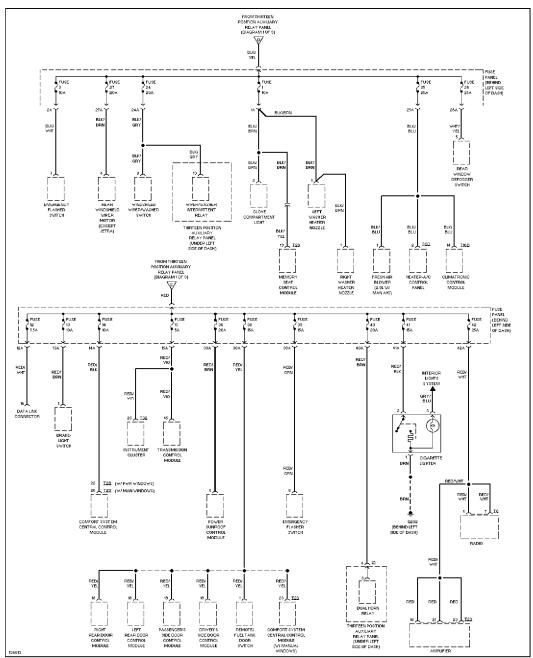

# POWER DISTRIBUTION

Power Distribution Circuit (1 of 3)

Power Distribution Circuit (2 of 3)

Power Distribution Circuit (3 of 3)