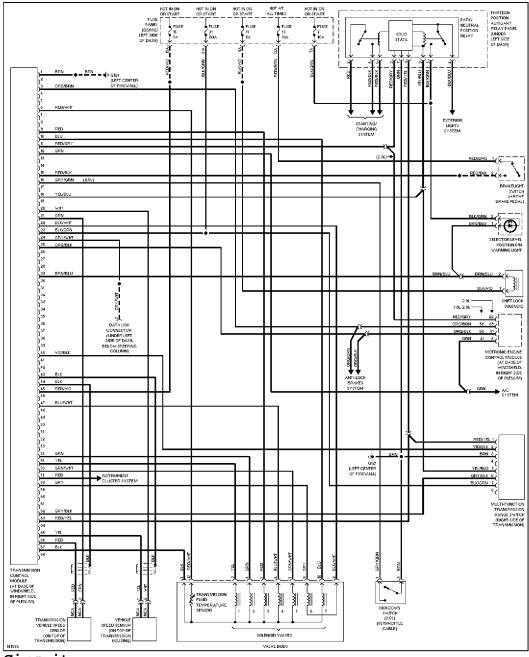

# TRANSMISSION

1.8L

1.8L Turbo, A/T Circuit

1.9L

1.9L Turbo Diesel, A/T Circuit

2.0L

2.0L, A/T Circuit