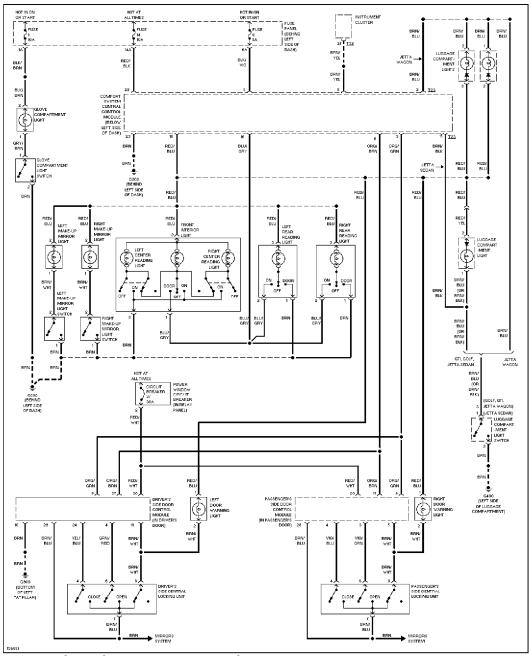

## **INTERIOR LIGHTS**

Courtesy Lamps Circuit, W/ Power Windows

Courtesy Lamps Circuit, W/O Power Windows

Instrument Illumination Circuit

# POWER DOOR LOCKS

Power Door Lock Circuit, W/ Power Windows (1 of 2)

Power Door Lock Circuit, W/O Power Windows (1 of 2)

Power Door Lock Circuit, W/O Power Windows (2 of 2)