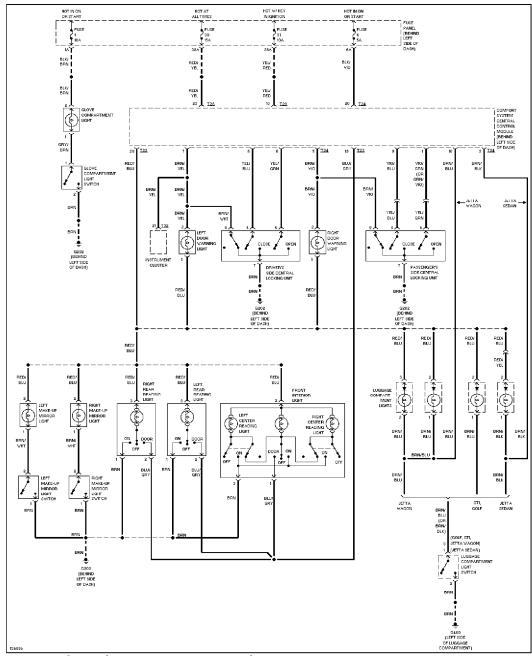

## **INTERIOR LIGHTS**

Courtesy Lamps Circuit, W/ Power Windows

Courtesy Lamps Circuit, W/O Power Windows

Instrument Illumination Circuit

# POWER DOOR LOCKS

Power Door Lock Circuit, W/ Power Windows (1 of 2)

Power Door Lock Circuit, W/O Power Windows (1 of 2)

Power Door Lock Circuit, W/O Power Windows (2 of 2)