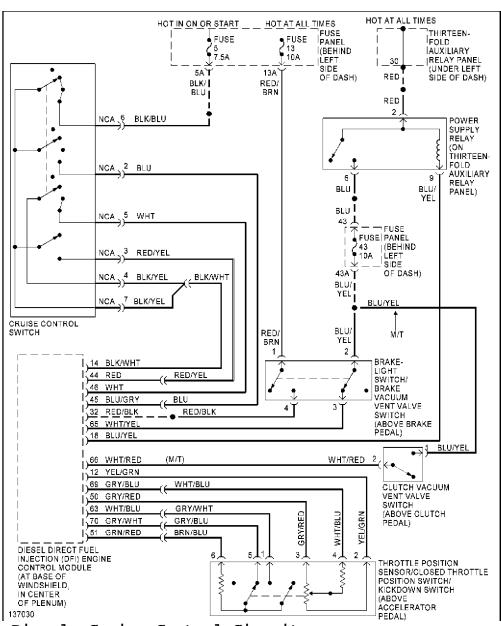

# **CRUISE CONTROL**

1.8L

1.8L Turbo, Cruise Control Circuit

1.9L Turbo Diesel, Cruise Control Circuit

2.0L

2.0L, Cruise Control Circuit