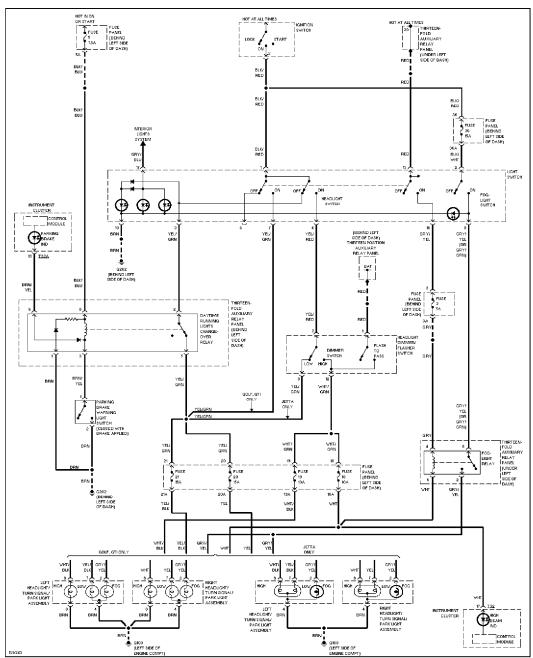

# **EXTERIOR LIGHTS**

Back-up Lamps Circuit

Exterior Lamps Circuit

# **HEADLIGHTS**

Headlight Circuit

HORN

Horn Circuit