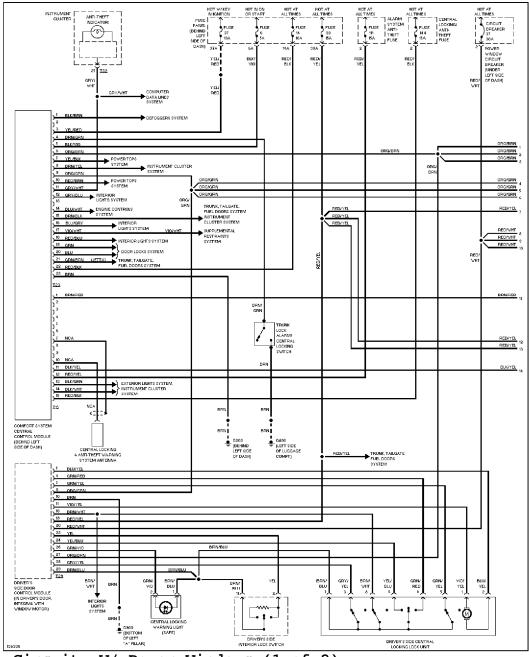

## **AIR CONDITIONING**

Manual A/C Circuit

**ANTI-LOCK BRAKES** 

Anti-lock Brake Circuits

**ANTI-THEFT** 

Anti-theft Circuit, W/ Power Windows (1 of 2)

Anti-theft Circuit, W/ Power Windows (2 of 2)

Anti-theft Circuit, W/O Power Windows (1 of 2)

Anti-theft Circuit, W/O Power Windows (2 of 2)

Immobilizer Circuit

Computer Data Lines

**COOLING FAN** 

Cooling Fan Circuit, Manual A/C