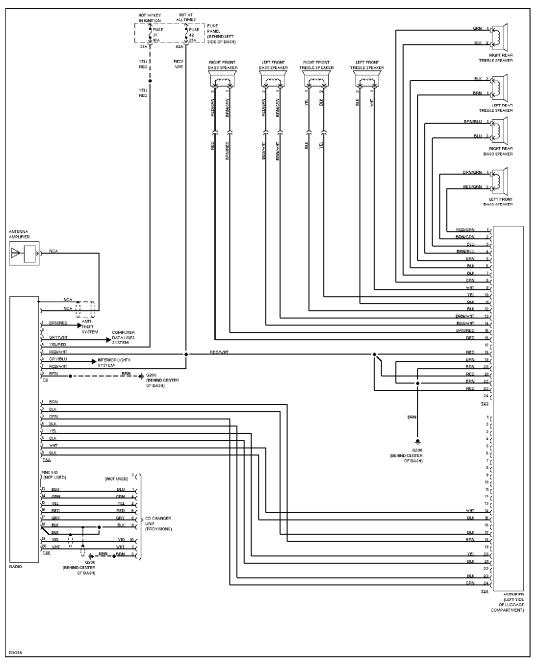

# POWER TOP/SUNROOF

Sunroof Circuit

**POWER WINDOWS** 

Power Window Circuit

**RADIO** 

Radio Circuits, W/ Monsoon Radio

Radio Circuits, W/O Monsoon Radio