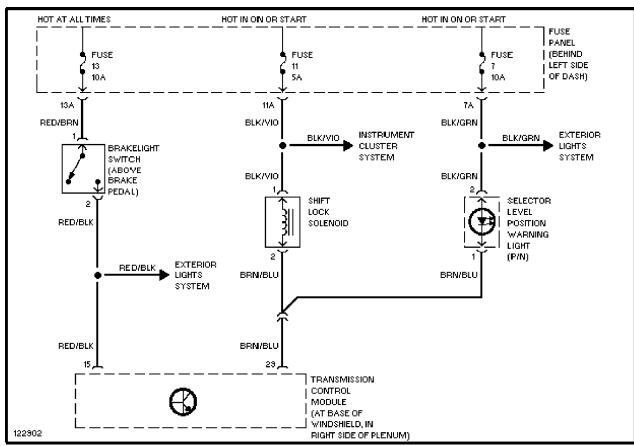

LIGHTS**



Courtesy Lamps Circuit, W/ Power Windows



Courtesy Lamps Circuit, W/O Power Windows



Instrument Illumination Circuit

# POWER DISTRIBUTION



Power Distribution Circuit (1 of 3)



Power Distribution Circuit (2 of 3)



Power Distribution Circuit (3 of 3)

# POWER DOOR LOCKS



Power Door Lock Circuit, W/ Power Windows (1 of 2)





Power Door Lock Circuit, W/O Power Windows (1 of 2)



Power Door Lock Circuit, W/O Power Windows (2 of 2)

# **POWER MIRRORS**



Power Mirrors Circuit

**POWER SEATS** 



Heated Seats Circuit, W/ Leather Seats



Heated Seats Circuit, W/O Leather Seats

# POWER TOP/SUNROOF



Sunroof Circuit

**POWER WINDOWS** 



Power Window Circuit

**RADIO** 



Radio Circuits, W/ Monsoon Radio



Radio Circuits, W/O Monsoon Radio

### SHIFT INTERLOCKS



Shift Interlock Circuit

#### STARTING/CHARGING



Charging Circuit



Starting Circuit, A/T



Starting Circuit, M/T

## **SUPPLEMENTAL RESTRAINTS**



Supplemental Restraint Circuit

# TRANSMISSION

1.8L



1.8L Turbo, A/T Circuit

1.9L



1.9L Turbo Diesel, A/T Circuit

2.0L



2.0L, A/T Circuit

# TRUNK, TAILGATE, FUEL DOOR



Deck Lid Release Circuit



Fuel Door Release Circuit

#### **WARNING SYSTEMS**



Buzzer Circuit

WIPER/WASHER



Wiper/Washer Circuit

# **END OF ARTICLE**