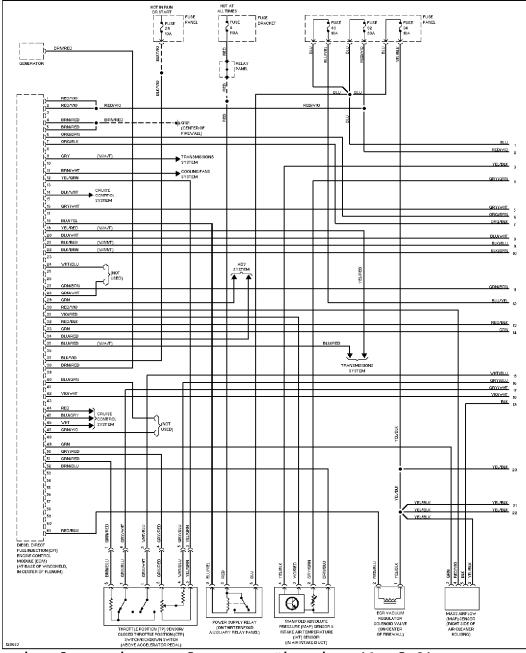

#### **ENGINE PERFORMANCE**

1.8L

1.8L Turbo, Engine Performance Circuits (1 of 3)

1.8L Turbo, Engine Performance Circuits (2 of 3)

1.8L Turbo, Engine Performance Circuits (3 of 3)

1.9L

1.9L Turbo Diesel, Engine Performance Circuits (1 of 3)

1.9L Turbo Diesel, Engine Performance Circuits (2 of 3)

1.9L Turbo Diesel, Engine Performance Circuits (3 of 3)

2.0L

2.0L, Engine Performance Circuits (1 of 3)

2.0L, Engine Performance Circuits (3 of 3)