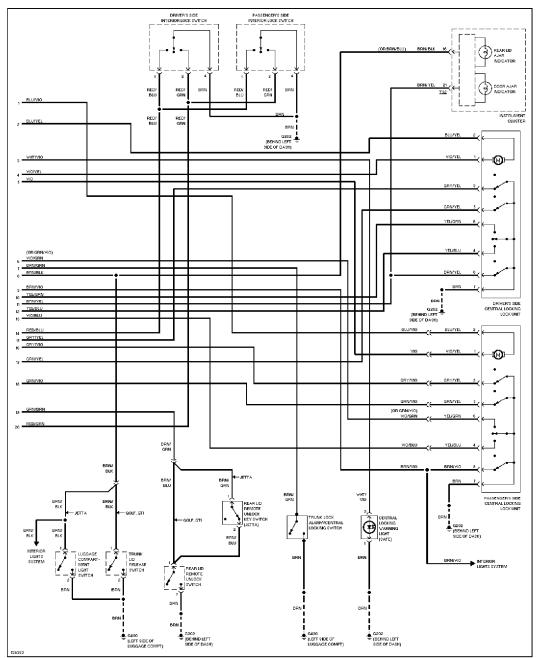

# POWER DOOR LOCKS

Power Door Lock Circuit, W/ Power Windows (1 of 2)

Power Door Lock Circuit, W/O Power Windows (1 of 2)

Power Door Lock Circuit, W/O Power Windows (2 of 2)