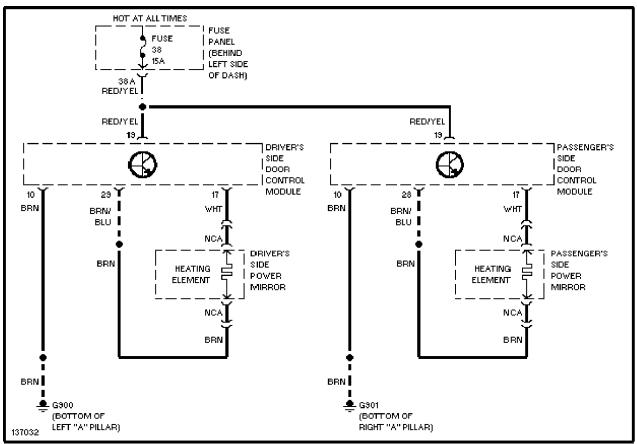

# **POWER MIRRORS**

Power Mirrors Circuit

**POWER SEATS** 

Heated Seats Circuit, W/ Leather Seats

Heated Seats Circuit, W/O Leather Seats