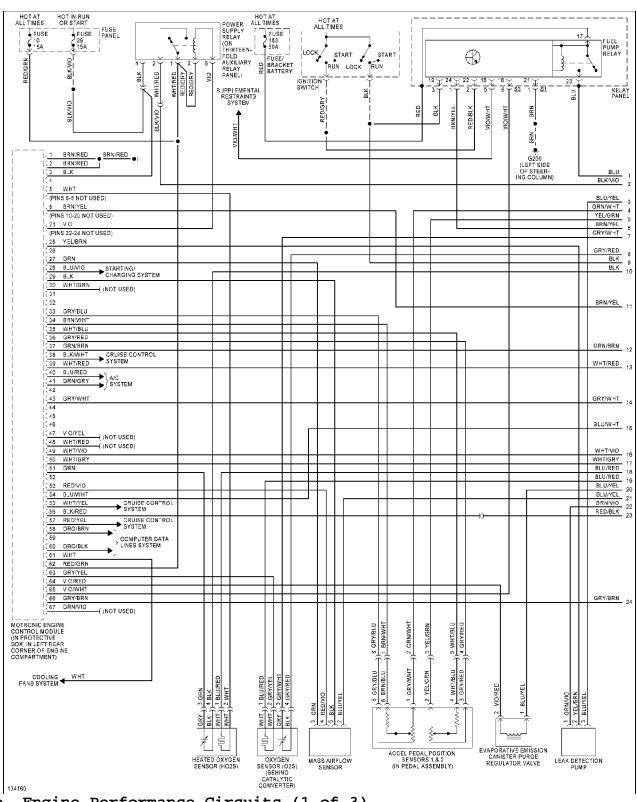

#### **ENGINE PERFORMANCE**

1.8L

1.8L Turbo, Engine Performance Circuits (1 of 3)

1.8L Turbo, Engine Performance Circuits (2 of 3)

1.8L Turbo, Engine Performance Circuits (3 of 3)

1.9L

1.9L Turbo Diesel, Engine Performance Circuits (1 of 3)

1.9L Turbo Diesel, Engine Performance Circuits (2 of 3)

1.9L Turbo Diesel, Engine Performance Circuits (3 of 3)

2.0L

2.0L, Engine Performance Circuits (1 of 3)

2.0L, Engine Performance Circuits (3 of 3)