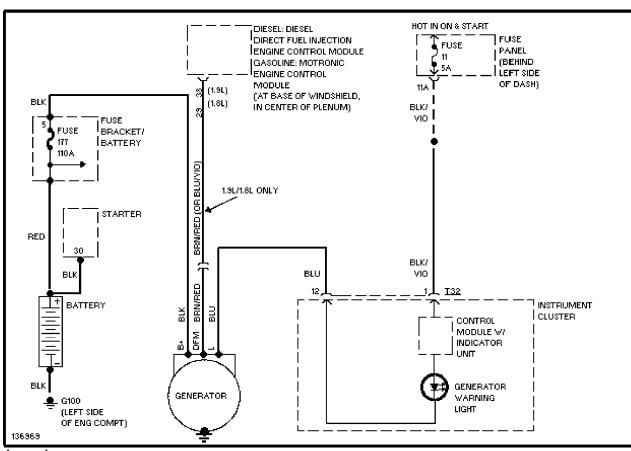

#### STARTING/CHARGING

Charging Circuit

Starting Circuit, A/T

Starting Circuit, M/T