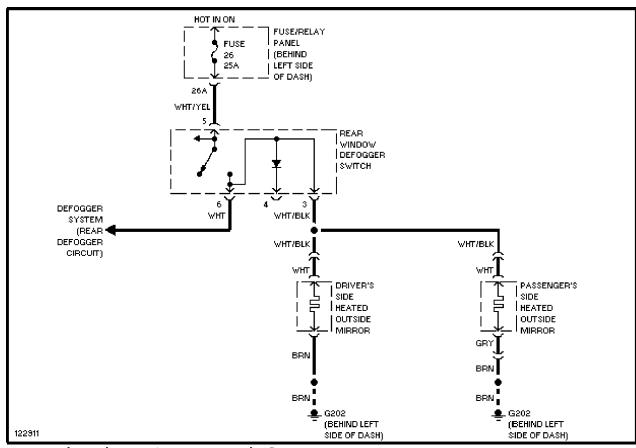

## **DEFOGGERS**

Heated Mirrors Circuit, W/ Power Windows

Heated Mirrors Circuit, W/O Power Windows

Rear Defogger Circuit