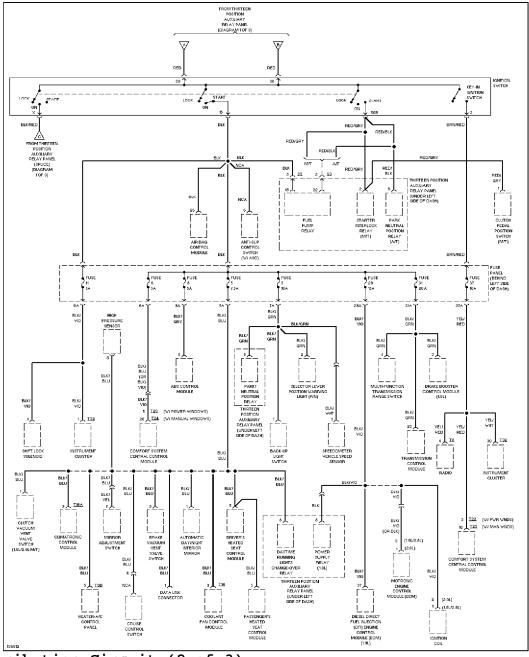

# POWER DISTRIBUTION

Power Distribution Circuit (1 of 3)

Power Distribution Circuit (2 of 3)

Power Distribution Circuit (3 of 3)