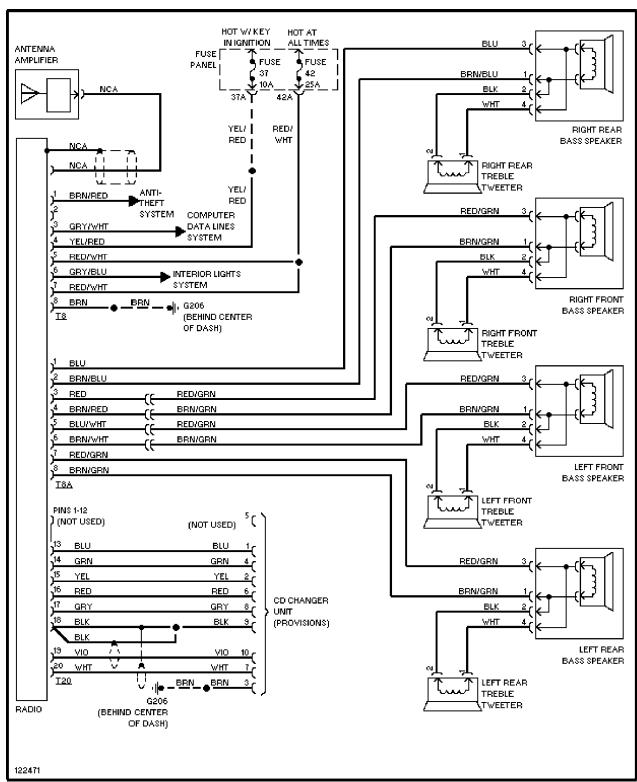

# POWER TOP/SUNROOF

Sunroof Circuit

**POWER WINDOWS** 

Power Window Circuit

**RADIO** 

Radio Circuits, W/ Monsoon Radio

Radio Circuits, W/O Monsoon Radio