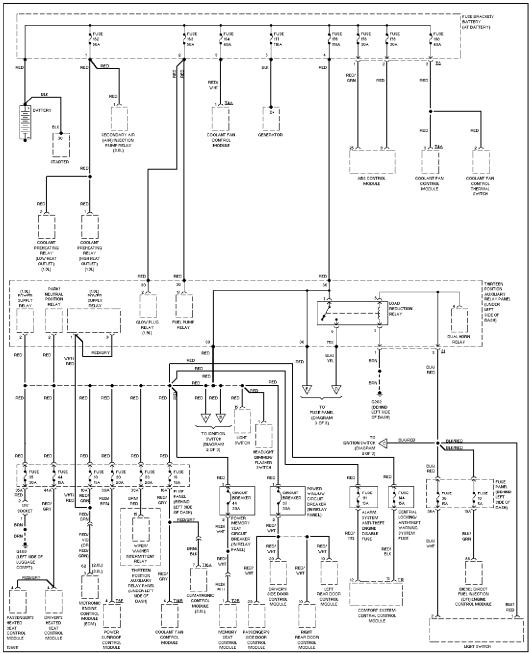

# POWER DISTRIBUTION

Power Distribution Circuit (1 of 3)

Power Distribution Circuit (2 of 3)

Power Distribution Circuit (3 of 3)

#### STARTING/CHARGING

Charging Circuit

Starting Circuit, A/T

Starting Circuit, M/T