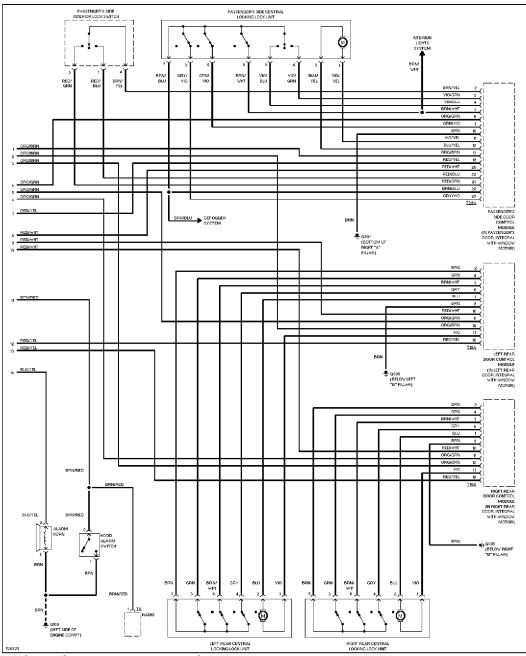

# POWER DOOR LOCKS

Power Door Lock Circuit, W/ Power Windows (1 of 2)

Power Door Lock Circuit, W/O Power Windows (1 of 2)

Power Door Lock Circuit, W/O Power Windows (2 of 2)