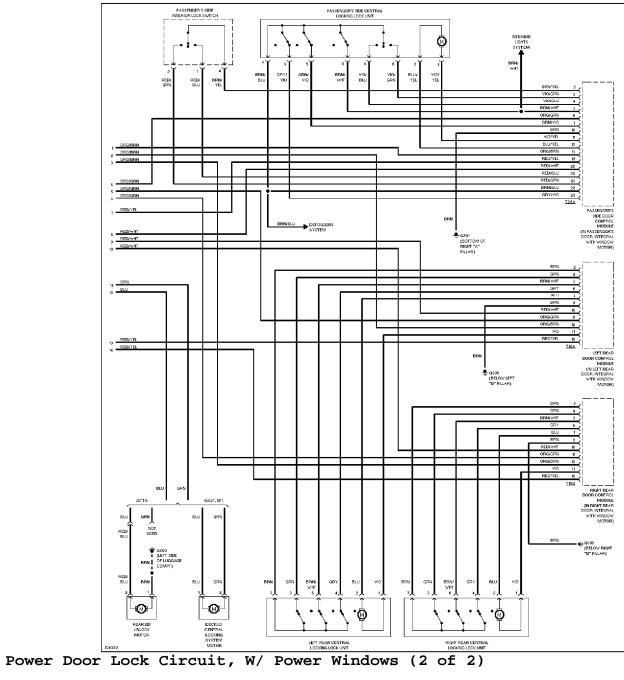

# POWER DOOR LOCKS

Power Door Lock Circuit, W/ Power Windows (1 of 2)

Power Door Lock Circuit, W/O Power Windows (1 of 2)

Power Door Lock Circuit, W/O Power Windows (2 of 2)