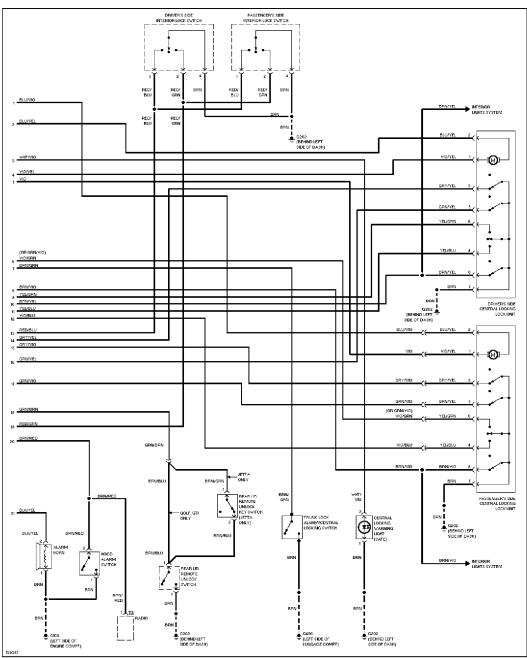

## **AIR CONDITIONING**

Manual A/C Circuit

**ANTI-LOCK BRAKES** 

Anti-lock Brake Circuits

**ANTI-THEFT** 

Anti-theft Circuit, W/ Power Windows (1 of 2)

Anti-theft Circuit, W/ Power Windows (2 of 2)

Anti-theft Circuit, W/O Power Windows (1 of 2)

Anti-theft Circuit, W/O Power Windows (2 of 2)

Immobilizer Circuit

Computer Data Lines

**COOLING FAN** 

Cooling Fan Circuit, Manual A/C