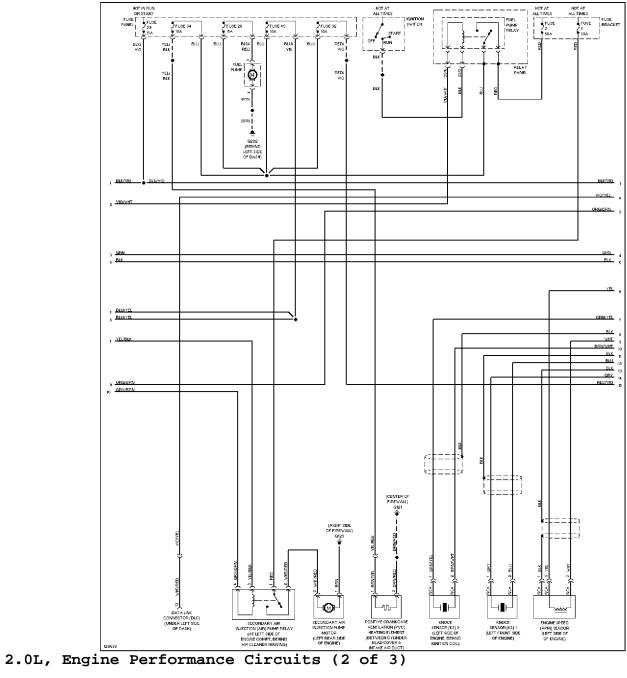

1.9L Turbo Diesel, Engine Performance Circuits (2 of 3)

1.9L Turbo Diesel, Engine Performance Circuits (3 of 3)

2.0L

2.0L, Engine Performance Circuits (1 of 3)

2.0L, Engine Performance Circuits (3 of 3)