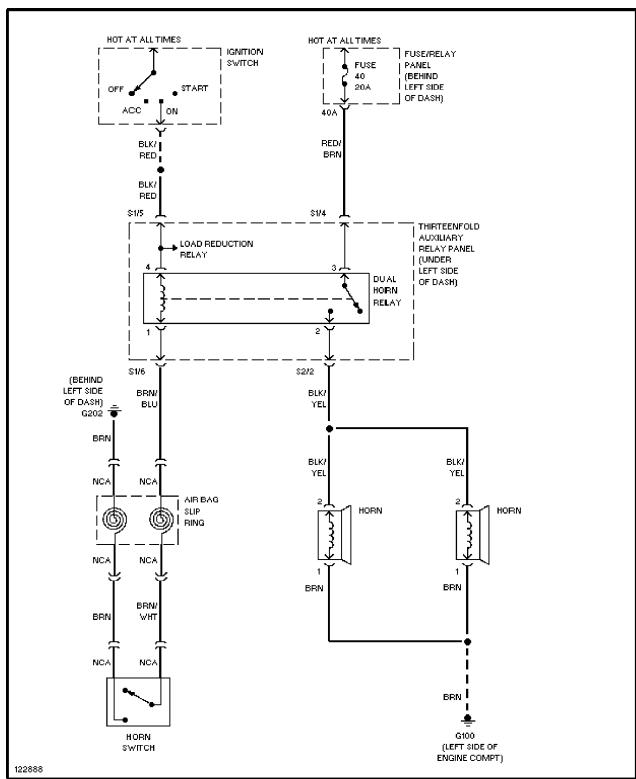

rrors Circuit, W/O Power Windows



Rear Defogger Circuit

#### **ENGINE PERFORMANCE**

1.8L



1.8L Turbo, Engine Performance Circuits (1 of 3)



1.8L Turbo, Engine Performance Circuits (2 of 3)



1.8L Turbo, Engine Performance Circuits (3 of 3)

1.9L



1.9L Turbo Diesel, Engine Performance Circuits (1 of 3)



1.9L Turbo Diesel, Engine Performance Circuits (2 of 3)



1.9L Turbo Diesel, Engine Performance Circuits (3 of 3)

2.0L



2.0L, Engine Performance Circuits (1 of 3)





2.0L, Engine Performance Circuits (3 of 3)

# **EXTERIOR LIGHTS**



Back-up Lamps Circuit



Exterior Lamps Circuit

## **GROUND DISTRIBUTION**



Ground Distribution Circuit (1 of 3)



Ground Distribution Circuit (2 of 3)



Ground Distribution Circuit (3 of 3)

# **HEADLIGHTS**



Headlight Circuit

HORN



Horn Circuit

## **INSTRUMENT CLUSTER**



Instrument Cluster Circuit

## **INTERIOR LIGHTS**



Courtesy Lamps Circuit, W/ Power Windows



Courtesy Lamps Circuit, W/O Power Windows



Instrument Illumination Circuit

# POWER DISTRIBUTION



Power Distribution Circuit (1 of 3)



Power Distribution Circuit (2 of 3)



Power Distribution Circuit (3 of 3)

# POWER DOOR LOCKS



Power Door Lock Circuit, W/ Power Windows (1 of 2)





Power Door Lock Circuit, W/O Power Windows (1 of 2)



Power Door Lock Circuit, W/O Power Windows (2 of 2)

# **POWER MIRRORS**



Power Mirrors Circuit

**POWER SEATS** 



Heated Seats Circuit, W/ Leather Seats



Heated Seats Circuit, W/O Leather Seats

# POWER TOP/SUNROOF



Sunroof Circuit

**POWER WINDOWS** 



Power Window Circuit

**RADIO** 



Radio C