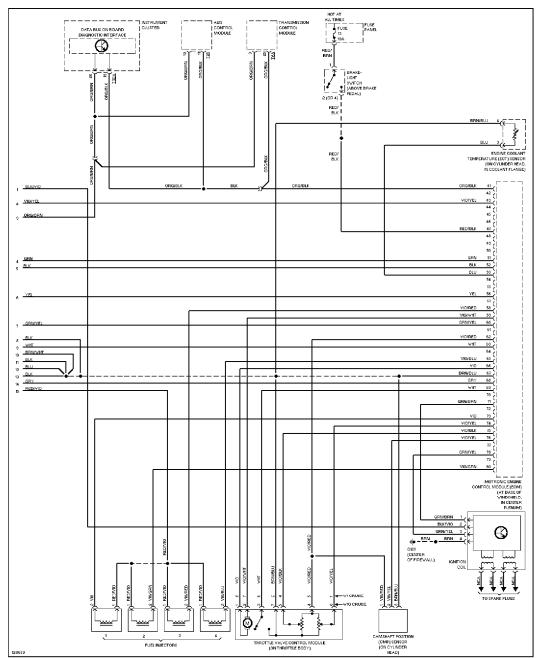

1.9L Turbo Diesel, Engine Performance Circuits (2 of 3)

1.9L Turbo Diesel, Engine Performance Circuits (3 of 3)

2.0L

2.0L, Engine Performance Circuits (1 of 3)

2.0L, Engine Performance Circuits (3 of 3)