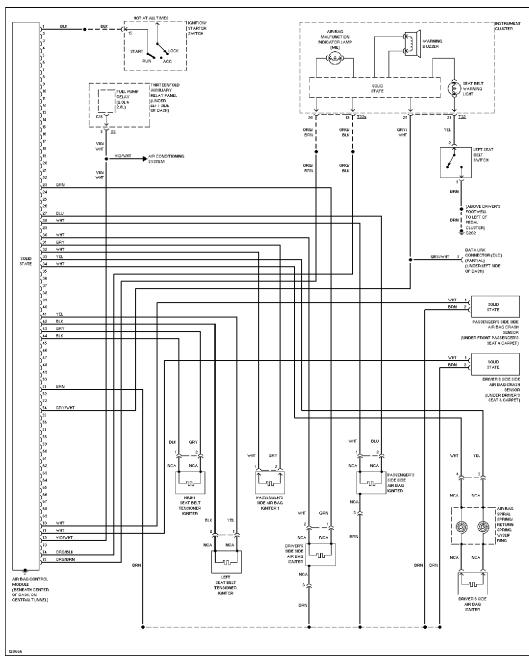

ON



Power Distribution Circuit (1 of 3)



Power Distribution Circuit (2 of 3)



Power Distribution Circuit (3 of 3)

# POWER DOOR LOCKS



Power Door Lock Circuit, W/ Power Windows (1 of 2)





Power Door Lock Circuit, W/O Power Windows (1 of 2)



Power Door Lock Circuit, W/O Power Windows (2 of 2)

# **POWER MIRRORS**



Power Mirrors Circuit

**POWER SEATS** 



Heated Seats Circuit, W/ Leather Seats



Heated Seats Circuit, W/O Leather Seats

# POWER TOP/SUNROOF



Sunroof Circuit

**POWER WINDOWS** 



Power Window Circuit

**RADIO** 



Radio Circuits, W/ Monsoon Radio



Radio Circuits, W/O Monsoon Radio

### SHIFT INTERLOCKS



Shift Interlock Circuit

#### STARTING/CHARGING



Charging Circuit



Starting Circuit, A/T



Starting Circuit, M/T

## **SUPPLEMENTAL RESTRAINTS**



Supplemental Restraint Circuit

# TRANSMISSION

1.8L



1.8L Turbo, A/T Circuit

1.9L



1.9L Turbo Diesel, A/T Circuit

2.0L



2.0L, A/T Circuit

# TRUNK, TAILGATE, FUEL DOOR



Deck Lid Release Circuit



Fuel Door Release Circuit

#### **WARNING SYSTEMS**



Buzzer Circuit

WIPER/WASHER



Wiper/Washer Circuit

# **END OF ARTICLE**