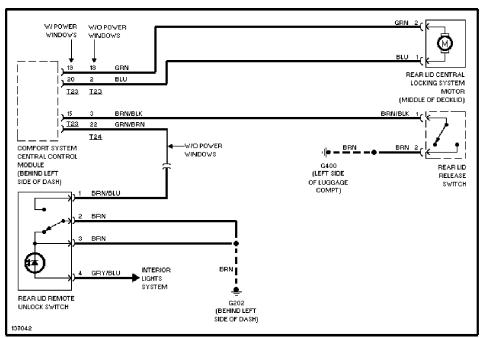

# TRUNK, TAILGATE, FUEL DOOR

Deck Lid Release Circuit

Fuel Door Release Circuit