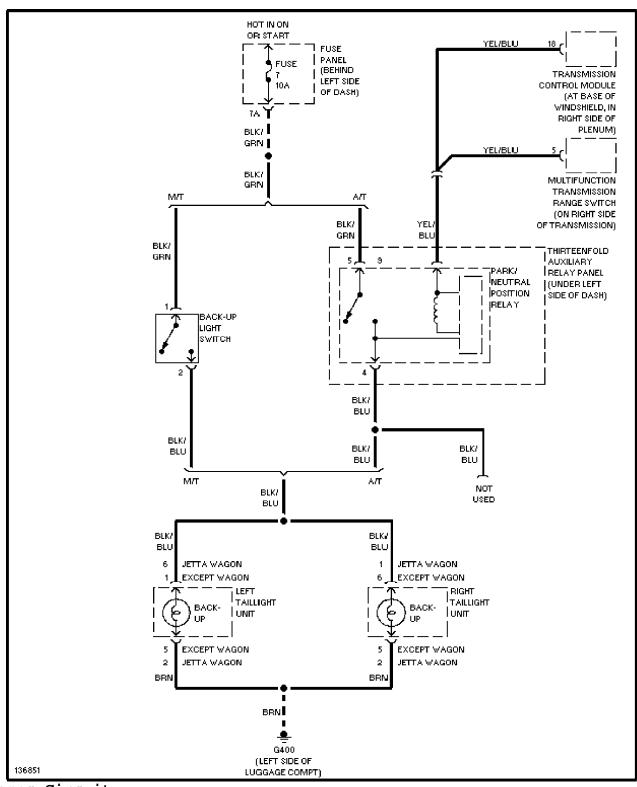

Circuit, Manual A/C

# **CRUISE CONTROL**

1.8L



1.8L Turbo, Cruise Control Circuit



1.9L Turbo Diesel, Cruise Control Circuit

2.0L



2.0L, Cruise Control Circuit

## **DEFOGGERS**



Heated Mirrors Circuit, W/ Power Windows



Heated Mirrors Circuit, W/O Power Windows



Rear Defogger Circuit

#### **ENGINE PERFORMANCE**

1.8L



1.8L Turbo, Engine Performance Circuits (1 of 3)



1.8L Turbo, Engine Performance Circuits (2 of 3)



1.8L Turbo, Engine Performance Circuits (3 of 3)

1.9L



1.9L Turbo Diesel, Engine Performance Circuits (1 of 3)



1.9L Turbo Diesel, Engine Performance Circuits (2 of 3)



1.9L Turbo Diesel, Engine Performance Circuits (3 of 3)

2.0L



2.0L, Engine Performance Circuits (1 of 3)





2.0L, Engine Performance Circuits (3 of 3)

# **EXTERIOR LIGHTS**



Back-up Lamps Circuit



Exterior Lamps Circuit

## **GROUND DISTRIBUTION**



Ground Distribution Circuit (1 of 3)



Ground Distribution Circuit (2 of 3)



Ground Distribution Circuit (3 of 3)

# **HEADLIGHTS**



Headlight Circuit

HORN



Horn Circuit

## **INSTRUMENT CLUSTER**



Instrument Cluster Circuit

## **INTERIOR LIGHTS**



Courtesy Lamps Circuit, W/ Power Windows



Courtesy Lamps Circuit, W/O Power Windows



Instrument Illumination Circuit

# POWER DISTRIBUTION



Power Distribution Circuit (1 of 3)



Power Distribution Circuit (2 of 3)



Power Distribution Circuit (3 of 3)

# POWER DOOR LOCKS



Power Door Lock Circuit, W/ Power Windows (1 of 2)





Power Door Lock Circuit, W/O Power Windows (1 of 2)



Power Door Lock Circuit, W/O Power Windows (2 of 2)

# **POWER