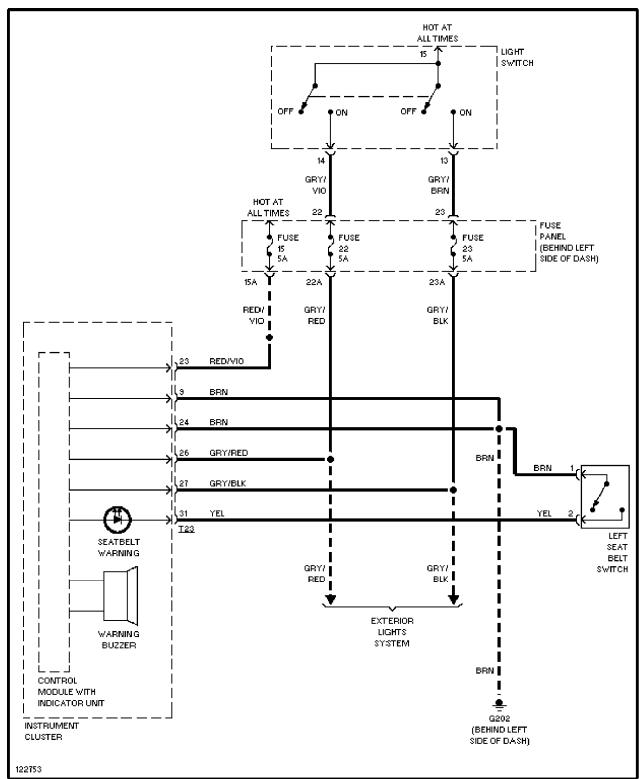

r Lock Circuit, W/O Power Windows (2 of 2)

# **POWER MIRRORS**



Power Mirrors Circuit

**POWER SEATS** 



Heated Seats Circuit, W/ Leather Seats



Heated Seats Circuit, W/O Leather Seats

# POWER TOP/SUNROOF



Sunroof Circuit

**POWER WINDOWS** 



Power Window Circuit

**RADIO** 



Radio Circuits, W/ Monsoon Radio



Radio Circuits, W/O Monsoon Radio

### SHIFT INTERLOCKS



Shift Interlock Circuit

#### STARTING/CHARGING



Charging Circuit



Starting Circuit, A/T



Starting Circuit, M/T

## **SUPPLEMENTAL RESTRAINTS**



Supplemental Restraint Circuit

# TRANSMISSION

1.8L



1.8L Turbo, A/T Circuit

1.9L



1.9L Turbo Diesel, A/T Circuit

2.0L



2.0L, A/T Circuit

# TRUNK, TAILGATE, FUEL DOOR



Deck Lid Release Circuit



Fuel Door Release Circuit

#### **WARNING SYSTEMS**



Buzzer Circuit

WIPER/WASHER



Wiper/Washer Circuit

# **END OF ARTICLE**