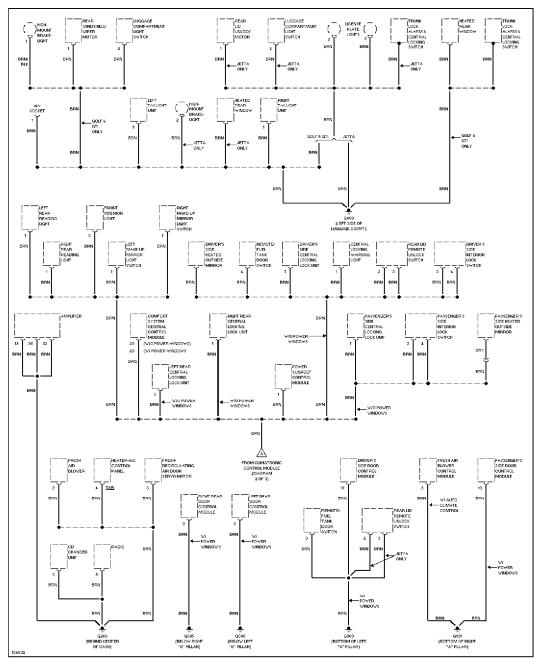

## **INTERIOR LIGHTS**

Courtesy Lamps Circuit, W/ Power Windows

Courtesy Lamps Circuit, W/O Power Windows

Instrument Illumination Circuit

# POWER DOOR LOCKS

Power Door Lock Circuit, W/ Power Windows (1 of 2)

Power Door Lock Circuit, W/O Power Windows (1 of 2)

Power Door Lock Circuit, W/O Power Windows (2 of 2)

# POWER TOP/SUNROOF

Sunroof Circuit

**POWER WINDOWS** 

Power Window Circuit

**RADIO** 

Radio Circuits, W/ Monsoon Radio

Radio Circuits, W/O Monsoon Radio