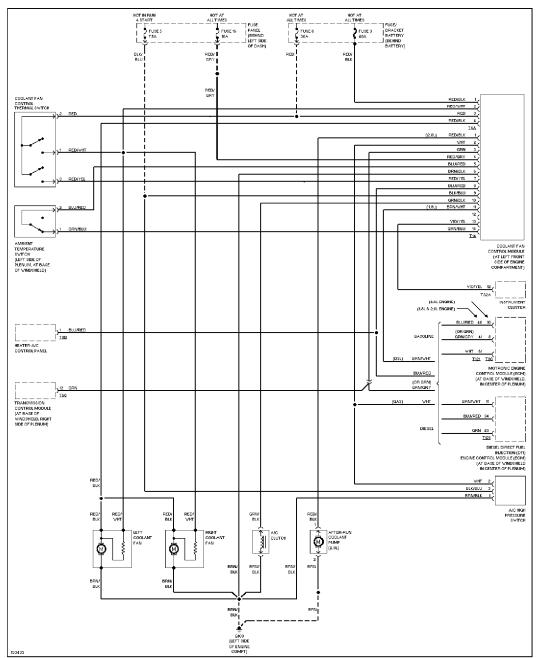

Anti-theft Circuit, W/O Power Windows (2 of 2)

Immobilizer Circuit

Computer Data Lines

**COOLING FAN** 

Cooling Fan Circuit, Manual A/C