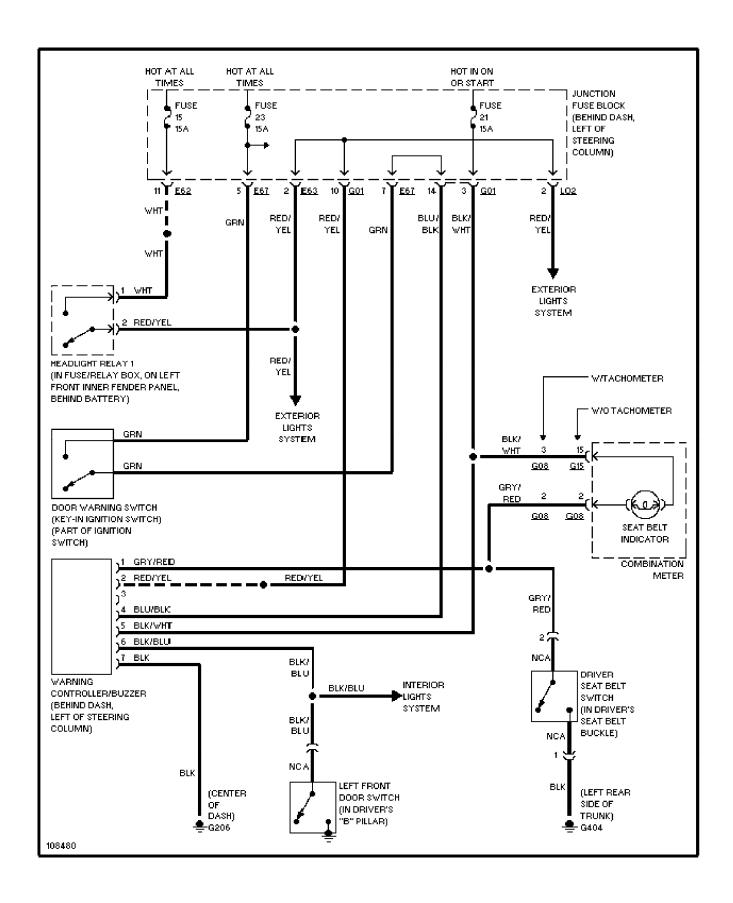

14) 2001 Suzuki Swift



#### **SYSTEM WIRING DIAGRAMS Instrument Cluster Circuit (p. 15)**



# **SYSTEM WIRING DIAGRAMS** Interior Light Circuit (p. 16)



# SYSTEM WIRING DIAGRAMS Power Distribution Circuit (1 of 2) (p. 17)



# SYSTEM WIRING DIAGRAMS Power Distribution Circuit (2 of 2) (p. 18)



# **SYSTEM WIRING DIAGRAMS**Power Door Lock Circuit (p. 19)



# SYSTEM WIRING DIAGRAMS Radio Circuits (p. 20)



# **SYSTEM WIRING DIAGRAMS Shift Interlock Circuit (p. 21)**



#### SYSTEM WIRING DIAGRAMS Charging Circuit (p. 22) 2001 Suzuki Swift



#### **SYSTEM WIRING DIAGRAMS Starting Circuit (p. 23)**



#### SYSTEM WIRING DIAGRAMS Supplemental Restraint Circuit (p. 24)



#### SYSTEM WIRING DIAGRAMS A/T Circuit (p. 25)



#### **SYSTEM WIRING DIAGRAMS Warning System Circuits (p. 26)**



### **SYSTEM WIRING DIAGRAMS**Front Wiper/Washer Circuit (p. 27)



# **SYSTEM WIRING DIAGRAMS**Rear Wiper/Washer Circuit (p. 28)