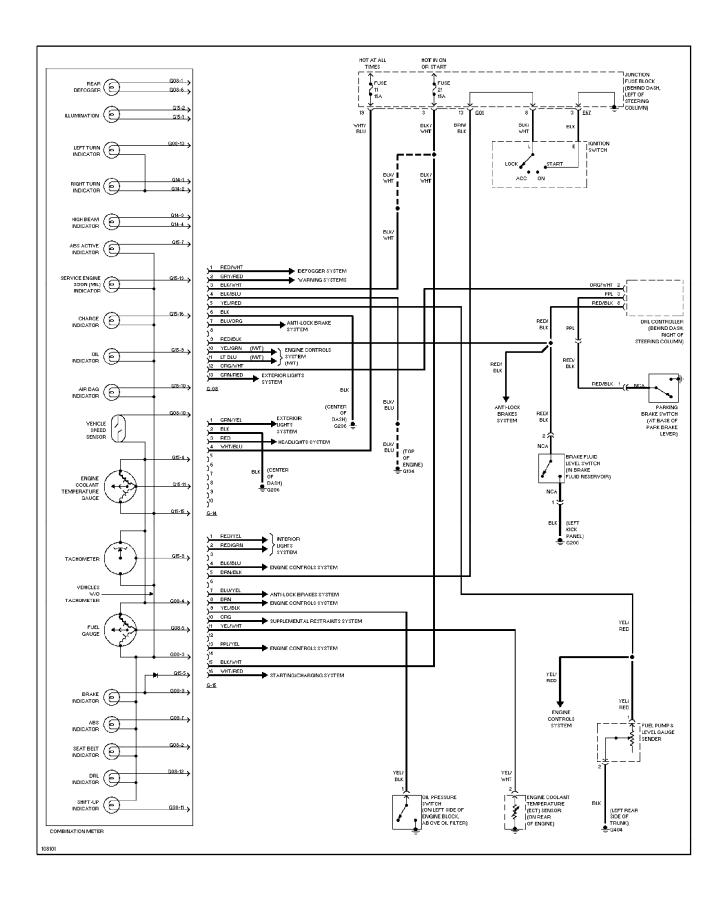

RAMS Computer Data Lines (p. 4)



#### SYSTEM WIRING DIAGRAMS Cooling Fan Circuit (p. 5)



# SYSTEM WIRING DIAGRAMS Defogger Circuit (p. 6) 2001 Suzuki Swift



#### SYSTEM WIRING DIAGRAMS 1.3L, Engine Performance Circuits (1 of 3) (p. 7)



#### SYSTEM WIRING DIAGRAMS 1.3L, Engine Performance Circuits (2 of 3) (p. 8)



#### SYSTEM WIRING DIAGRAMS 1.3L, Engine Performance Circuits (3 of 3) (p. 9)



# **SYSTEM WIRING DIAGRAMS Back-up Lamps Circuit (p. 10)**



# **SYSTEM WIRING DIAGRAMS Exterior Lamps Circuit (p. 11)**



### **SYSTEM WIRING DIAGRAMS Ground Distribution Circuit (p. 12)**



#### SYSTEM WIRING DIAGRAMS Headlight Circuit (p. 13)



#### **SYSTEM WIRING DIAGRAMS** Horn Circuit (p. 14) 2001 Suzuki Swift



#### **SYSTEM WIRING DIAGRAMS Instrument Cluster Circuit (p. 15)**



# **SYSTEM WIRING DIAGRAMS** Interior Light Circuit (p. 16)



# SYSTEM WIRING DIAGRAMS Power Distribution Circuit (1 of 2) (p. 17)



# SYSTEM WIRING DIAGRAMS Power Distribution Circuit (2 of 2) (p. 18)



# **SYSTEM WIRING DIAGRAMS**Power Door Lock Circuit (p. 19)



# SYSTEM WIRING DIAGRAMS Radio Circuits (p. 20)



# **SYSTEM WIRING DIAGRAMS Shift Interlock Circuit (p. 21)**



#### SYSTEM WIRING DIAGRAMS Charging Circuit (p. 22) 2001 Suzuki Swift



#### **SYSTEM WIRING DIAGRAMS Starting Circuit (p. 23)**



#### SYSTEM WIRING DIAGRAMS Supplemental Restraint Circuit (p. 24)



#### SYSTEM WIRING DIAGRAMS A/T Circuit (p. 25)



#### **SYSTEM WIRING DIAGRAMS Warning System Circuits (p. 26)**



### **SYSTEM WIRING DIAGRAMS**Front Wiper/Washer Circuit (p. 27)



# **SYSTEM WIRING DIAGR