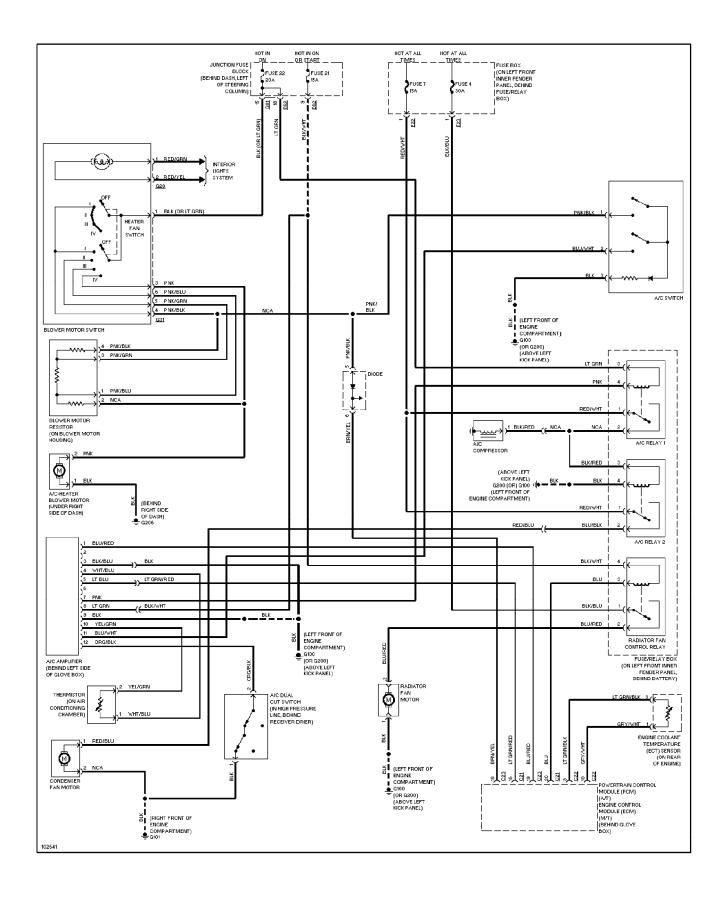

### SYSTEM WIRING DIAGRAMS Heater Circuit

2001 Suzuki Swift

CDR@WP.PL



### SYSTEM WIRING DIAGRAMS Manual A/C Circuit (p. 2)



### **SYSTEM WIRING DIAGRAMS Anti-lock Brake Circuits (p. 3)**



#### SYSTEM WIRING DIAGRAMS Computer Data Lines (p. 4)



#### SYSTEM WIRING DIAGRAMS Cooling Fan Circuit (p. 5)



# SYSTEM WIRING DIAGRAMS Defogger Circuit (p. 6) 2001 Suzuki Swift



#### SYSTEM WIRING DIAGRAMS 1.3L, Engine Performance Circuits (1 of 3) (p. 7)



#### SYSTEM WIRING DIAGRAMS 1.3L, Engine Performance Circuits (2 of 3) (p. 8)



#### SYSTEM WIRING DIAGRAMS 1.3L, Engine Performance Circuits (3 of 3) (p. 9)



# **SYSTEM WIRING DIAGRAMS Back-up Lamps Circuit (p. 10)**



# **SYSTEM WIRING DIAGRAMS Exterior Lamps Circuit (p. 11)**



### **SYSTEM WIRING DIAGRAMS Ground Distribution Circuit (p. 12)**



#### SYSTEM WIRING DIAGRAMS Headlight Circuit (p. 13)



#### **SYSTEM WIRING DIAGRAMS** Horn Circuit (p. 14