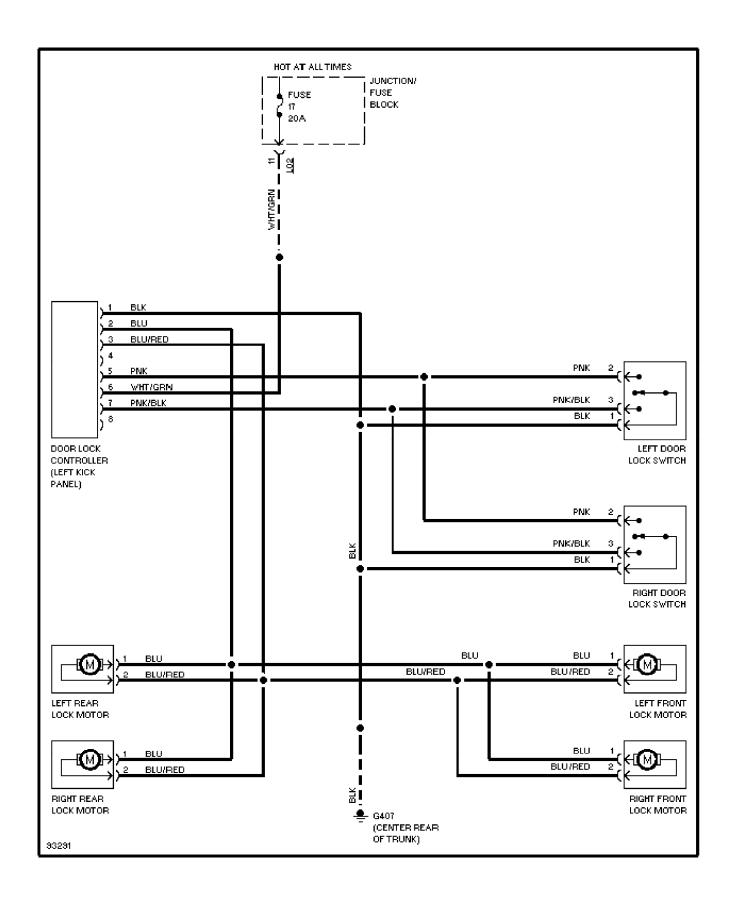

S 1.3L, Engine Performance Circuits (2 of 3) (p. 8)



#### SYSTEM WIRING DIAGRAMS 1.3L, Engine Performance Circuits (3 of 3) (p. 9)



# **SYSTEM WIRING DIAGRAMS Back-up Lamps Circuit (p. 10)**



# **SYSTEM WIRING DIAGRAMS Exterior Lamps Circuit (p. 11)**



### **SYSTEM WIRING DIAGRAMS Ground Distribution Circuit (p. 12)**



#### SYSTEM WIRING DIAGRAMS Headlight Circuit (p. 13)



#### **SYSTEM WIRING DIAGRAMS** Horn Circuit (p. 14) 2001 Suzuki Swift



#### **SYSTEM WIRING DIAGRAMS Instrument Cluster Circuit (p. 15)**



# **SYSTEM WIRING DIAGRAMS** Interior Light Circuit (p. 16)



# SYSTEM WIRING DIAGRAMS Power Distribution Circuit (1 of 2) (p. 17)



# SYSTEM WIRING DIAGRAMS Power Distribution Circuit (2 of 2) (p. 18)



# **SYSTEM WIRING DIAGRAMS**Power Door Lock Circuit (p. 19)



# SYSTEM WIRING DIAGRAMS Radio Circuits (p. 20)



# **SYSTEM WIRING DIAGRAMS Shift Interlock Circuit (p. 21)**



#### SYSTEM WIRING DIAGRAMS Charging Circuit (p. 22) 2001 Suzuki Swift



#### **SYSTEM WIRING DIAGRAMS Starting Circuit (p. 23)**



#### SYSTEM WIRING DIAGRAMS Supplemental Restraint Circuit (p. 24)



#### SYSTEM WIRING DIAGRAMS A/T Circuit (p. 25)



#### **SYSTEM WIRING DIAGRAMS Warning System Circuits (p. 26)**



### **SYSTEM WIRING DIAGRAMS**Front Wiper/Washer Circuit (p. 27)



# **SYSTEM WIRING DIAGRAMS**Rear Wiper/Washer Circuit (p. 28)