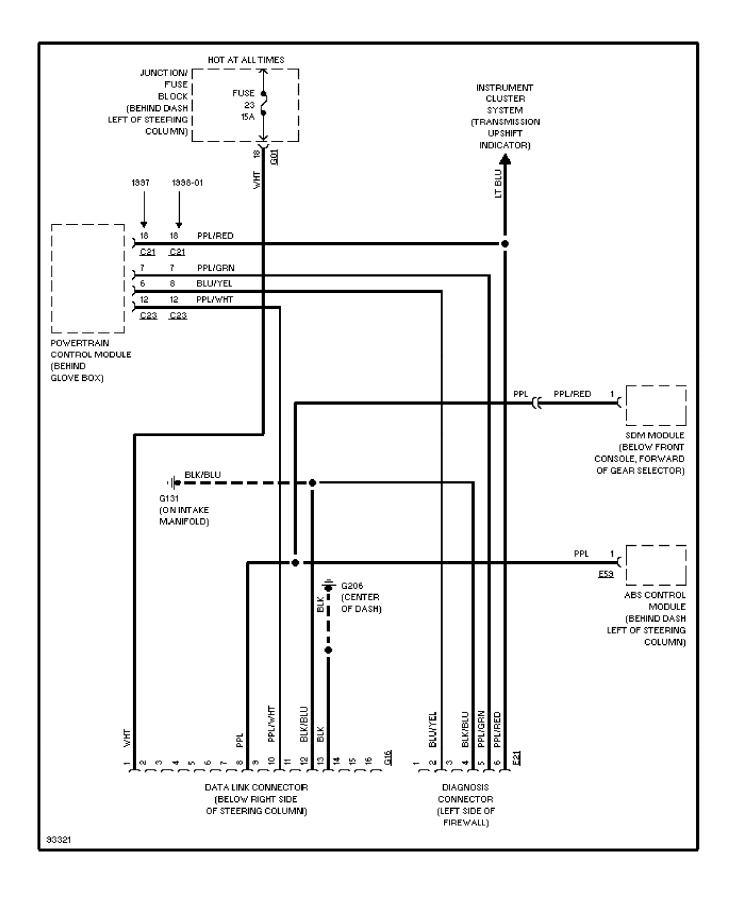

### SYSTEM WIRING DIAGRAMS Heater Circuit

2001 Suzuki Swift

CDR@WP.PL



### SYSTEM WIRING DIAGRAMS Manual A/C Circuit (p. 2)



### **SYSTEM WIRING DIAGRAMS Anti-lock Brake Circuits (p. 3)**



#### SYSTEM WIRING DIAGRAMS Computer Data Lines (p. 4)



#### SYSTEM WIRING DIAGRAMS Cooling Fan Circuit (p. 5)



# SYSTEM WIRING DIAGRAMS Defogger Circuit (p. 6) 2001 Suzuki Swift



#### SYSTEM WIRING DIAGRAMS 1.3L, Engine Performance Circuits (1 of 3) (p. 7)



#### SYSTEM WIRING DIAGRAMS 1.3L, Engine Performance Circuits (2 of 3) (p. 8)



#### SYSTEM WIRING DIAGRAMS 1.3L, Engine Performance Circuits (3 of 3) (p. 9)



# **SYSTEM WIRING DIAGRAMS Back-up Lamps Circuit (p. 10)**



# **SYSTEM WIRING DIAGRAMS Exterior Lamps Circuit (p. 11)**



### **SYSTEM WIRING DIAGRAMS Ground Distribution Circuit (p. 12)**



#### SYSTEM WIRING DIAGRAMS Headlight Circuit (p. 13)



#### **SYSTEM WIRING DIAGRAMS** Horn Circuit (p. 14) 2001 Suzuki Swift



#### **SYSTEM WIRING DIAGRAMS Instrument Cluster Circuit (p. 15)**



# **SYSTEM WIRING DIAGRAMS** In