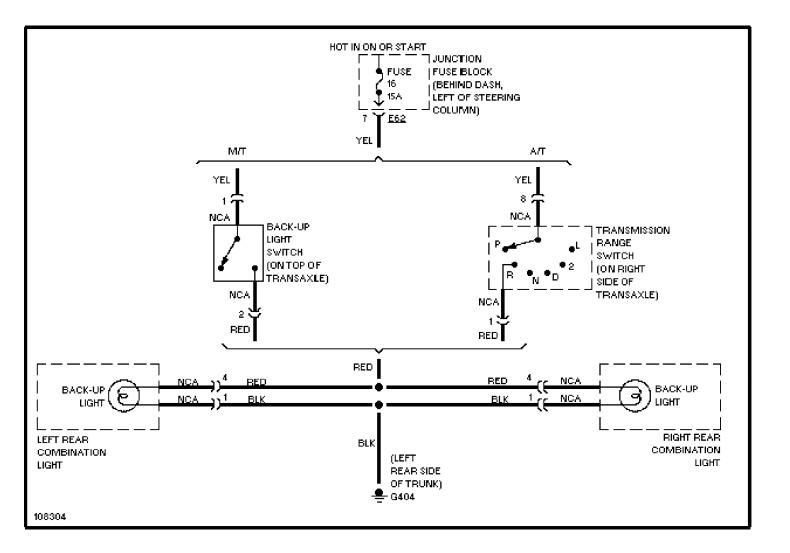

### SYSTEM WIRING DIAGRAMS Heater Circuit

2001 Suzuki Swift

CDR@WP.PL



### SYSTEM WIRING DIAGRAMS Manual A/C Circuit (p. 2)



### **SYSTEM WIRING DIAGRAMS Anti-lock Brake Circuits (p. 3)**



#### SYSTEM WIRING DIAGRAMS Computer Data Lines (p. 4)



#### SYSTEM WIRING DIAGRAMS Cooling Fan Circuit (p. 5)



# SYSTEM WIRING DIAGRAMS Defogger Circuit (p. 6) 2001 Suzuki Swift



#### SYSTEM WIRING DIAGRAMS 1.3L, Engine Performance Circuits (1 of 3) (p. 7)



#### SYSTEM WIRING DIAGRAMS 1.3L, Engine Performance Circuits (2 of 3) (p. 8)



#### SYSTEM WIRING DIAGRAMS 1.3L, Engine Performance Circuits (3 of 3) (p. 9)



# **SYSTEM WIRING DIAGRAMS Back-up Lamps Circuit (p. 10)**



# **SYSTEM WIRING DIAGRAMS Exterior Lamps Circuit (p. 11)**



### **SYSTEM WIRING DIAGRAMS Ground Distribution Circuit (p. 12)**



#### SYSTEM WIRING DIAGRAMS Headlight Circuit (p. 13)



#### **SYSTEM WIRING DIAGRAMS** Horn Circuit (p. 14) 2001 Suzuki Swift



#### **SYSTEM WIRING DIAGRAMS Instrument Cluster Circuit (p. 15)**



# **SYSTEM WIRING DIAGRAMS** Interior Light Circuit (p. 16)



# SYSTEM WIRING DIAGRAMS Power Distribution Circuit (1 of 2) (p. 17)



# SYSTEM WIRING DIAGRAMS Power Distribution Circuit (2 of 2) (p. 18)



# **SYSTEM WIRING DIAGRAMS**Power Door Lock Circuit (p. 19)



# SYSTEM WIRING DIAGRAMS Radio Circuits (p. 20)



# **SYSTEM WIRING DIAGRAMS Shift Interlock Circuit (p. 21)**



#### SYSTEM WIRING DIAGRAMS Charging Circuit (p. 22) 2001 Suzuki Swift



####