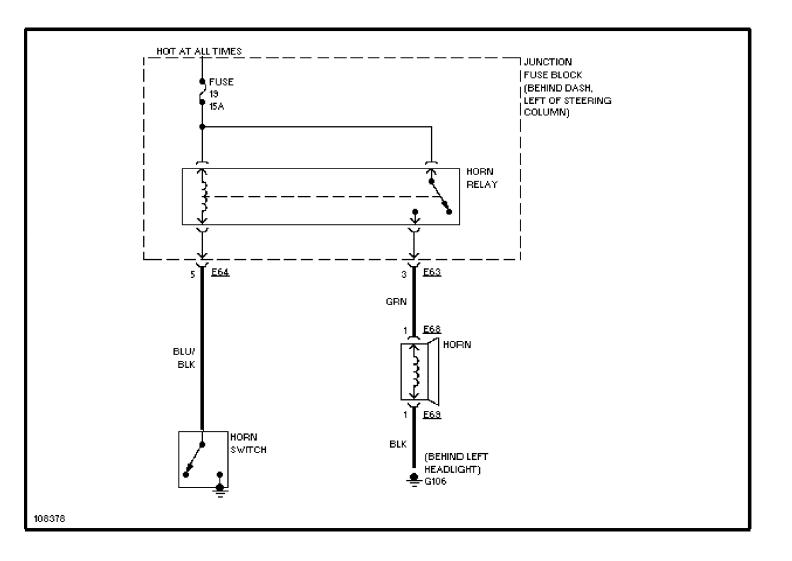

DIAGRAMS Anti-lock Brake Circuits (p. 3)**



#### SYSTEM WIRING DIAGRAMS Computer Data Lines (p. 4)



#### SYSTEM WIRING DIAGRAMS Cooling Fan Circuit (p. 5)



# SYSTEM WIRING DIAGRAMS Defogger Circuit (p. 6) 2001 Suzuki Swift



#### SYSTEM WIRING DIAGRAMS 1.3L, Engine Performance Circuits (1 of 3) (p. 7)



#### SYSTEM WIRING DIAGRAMS 1.3L, Engine Performance Circuits (2 of 3) (p. 8)



#### SYSTEM WIRING DIAGRAMS 1.3L, Engine Performance Circuits (3 of 3) (p. 9)



# **SYSTEM WIRING DIAGRAMS Back-up Lamps Circuit (p. 10)**



# **SYSTEM WIRING DIAGRAMS Exterior Lamps Circuit (p. 11)**



### **SYSTEM WIRING DIAGRAMS Ground Distribution Circuit (p. 12)**



#### SYSTEM WIRING DIAGRAMS Headlight Circuit (p. 13)



#### **SYSTEM WIRING DIAGRAMS** Horn Circuit (p. 14) 2001 Suzuki Swift



#### **SYSTEM WIRING DIAGRAMS Instrument Cluster Circuit (p. 15)**



# **SYSTEM WIRING DIAGRAMS** Interior Light Circuit (p. 16)



# SYSTEM WIRING DIAGRAMS Power Distribution Circuit (1 of 2) (p. 17)



# SYSTEM WIRING DIAGRAMS Power Distribution Circuit (2 of 2) (p. 18)



# **SYSTEM WIRING DIAGRAMS**Power Door Lock Circuit (p. 19)



# SYSTEM WIRING DIAGRAMS Radio Circuits (p. 20)



# **SYSTEM WIRING DIAGRAMS Shift Interlock Circuit (p. 21)**



#### SYSTEM WIRING DIAGRAMS Charging Circuit (p. 22) 2001 Suzuki Swift



#### **SYSTEM WIRING DIAGRAMS Starting Circuit (p. 23)**



#### SYSTEM WIRING DIAGRAMS Supplemental Restraint Circuit (p. 24)



#### SYSTEM WIRING DIAGRAMS A/T Circuit (p. 25)



#### **SYSTEM WIRING DIAGRAMS Warning System Circuits (p. 26)**



### **SYSTEM WIRING D