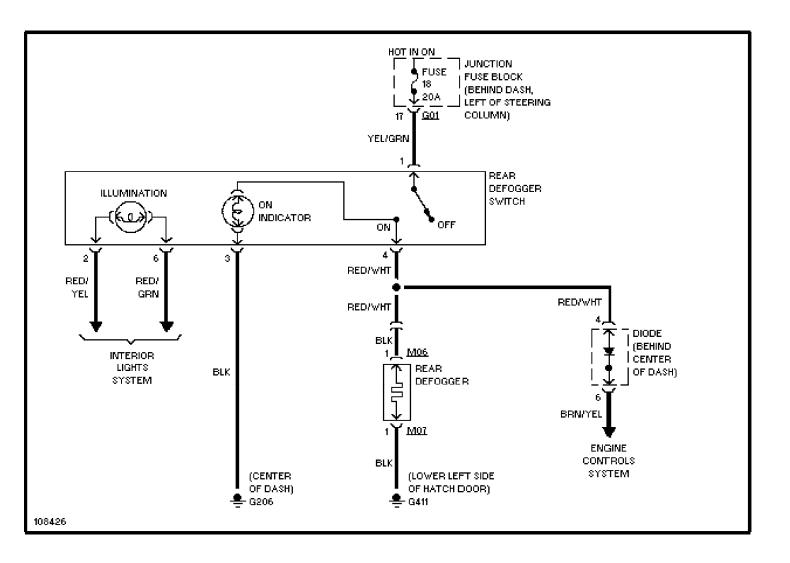

### SYSTEM WIRING DIAGRAMS Heater Circuit

2001 Suzuki Swift

CDR@WP.PL



### SYSTEM WIRING DIAGRAMS Manual A/C Circuit (p. 2)



### **SYSTEM WIRING DIAGRAMS Anti-lock Brake Circuits (p. 3)**



#### SYSTEM WIRING DIAGRAMS Computer Data Lines (p. 4)



#### SYSTEM WIRING DIAGRAMS Cooling Fan Circuit (p. 5)



# SYSTEM WIRING DIAGRAMS Defogger Circuit (p. 6) 2001 Suzuki Swift



#### SYSTEM WIRING DIAGRAMS 1.3L, Engine Performance Circuits (1 of 3) (p. 7)



#### SYSTEM WIRING DIAGRAMS 1.3L, Engine Performance Circuits (2 of 3) (p. 8)



#### SYSTEM WIRING DIAGRAMS 1.3L, Engine Performance Circuits (3 of 3) (p. 9)



# **SYSTEM WIRING DIAGRAMS Back-up Lamps Circuit (p. 10)**



# **SYSTEM WIRING DIAGRAMS Exterior Lamps Circuit (p. 11)**



### **SYSTEM WIRING DIAGRAMS Ground Distribution Circuit (p. 12)**



#### SYSTEM WIRING DIAGRAMS Headlight Circuit (p. 13)



#### **SYSTEM WIRING DIAGRAMS** Horn Circuit (p. 14) 2001 Suzuki Swift



#### **SYSTEM WIRING DIAGRAMS Instrument Cluster Circuit (p. 15)**



# **SYSTEM WIRING DIAGRAMS** Interior Light Circuit (p. 16)



# SYSTEM WIRING DIAGRAMS Power Distribution Circuit (1 of 2) (p. 17)



# SYSTEM WIRING DIAGRAMS