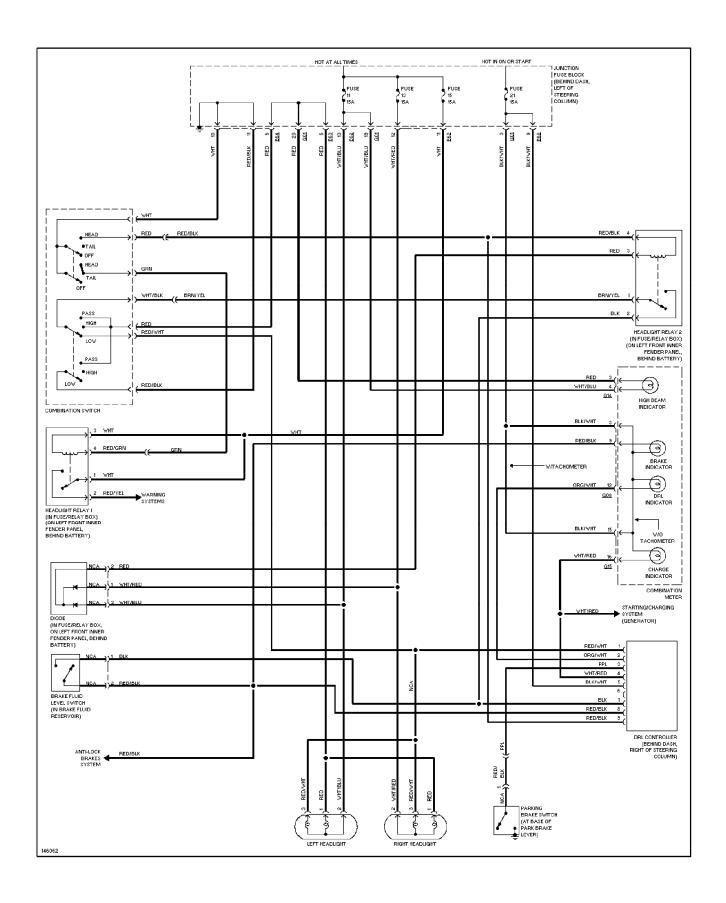

## SYSTEM WIRING DIAGRAMS Manual A/C Circuit (p. 2)



### **SYSTEM WIRING DIAGRAMS Anti-lock Brake Circuits (p. 3)**



#### SYSTEM WIRING DIAGRAMS Computer Data Lines (p. 4)



#### SYSTEM WIRING DIAGRAMS Cooling Fan Circuit (p. 5)



# SYSTEM WIRING DIAGRAMS Defogger Circuit (p. 6) 2001 Suzuki Swift



#### SYSTEM WIRING DIAGRAMS 1.3L, Engine Performance Circuits (1 of 3) (p. 7)



#### SYSTEM WIRING DIAGRAMS 1.3L, Engine Performance Circuits (2 of 3) (p. 8)



#### SYSTEM WIRING DIAGRAMS 1.3L, Engine Performance Circuits (3 of 3) (p. 9)



# **SYSTEM WIRING DIAGRAMS Back-up Lamps Circuit (p. 10)**



# **SYSTEM WIRING DIAGRAMS Exterior Lamps Circuit (p. 11)**



### **SYSTEM WIRING DIAGRAMS Ground Distribution Circuit (p. 12)**



#### SYSTEM WIRING DIAGRAMS Headlight Circuit (p. 13)



#### **SYSTEM WIRING DIAGRAMS** Horn Circuit (p. 14) 2001 Suzuki Swift



#### **SYSTEM WIRING DIAGRAMS Instrument Cluster Circuit (p. 15)**



# **SYSTEM WIRING DIAGRAMS** Interior Light Circuit (p. 16)



# SYSTEM WIRING DIAGRAMS Power Distribution Circuit (1 of 2) (p. 17)



# SYSTEM WIRING DIAGRAMS Power Distribution Circuit (2 of 2) (p. 18)



# **SYSTEM WIRING DIAGRAMS**Power Door Lock Circuit (p. 19)



# SYSTEM WIRING DIAGRAMS Radio Circuits (p. 20)



# **SYSTEM WIRING DIAGRAMS Shift Interlock Circuit (p. 21)**



#### SYSTEM WIRING DIAGRAMS Charging Circuit (p. 22) 2001 Suzuki Swift



#### **SYSTEM WIRING DIAGRAMS Starting Circuit (p. 23)**



#### SYSTEM WIRING DIAGRAMS Supplemental Restraint Circuit (p. 24)



#### SYSTEM WIRING DIAGRAMS A/T Circuit (p. 25)



#### **SYSTEM