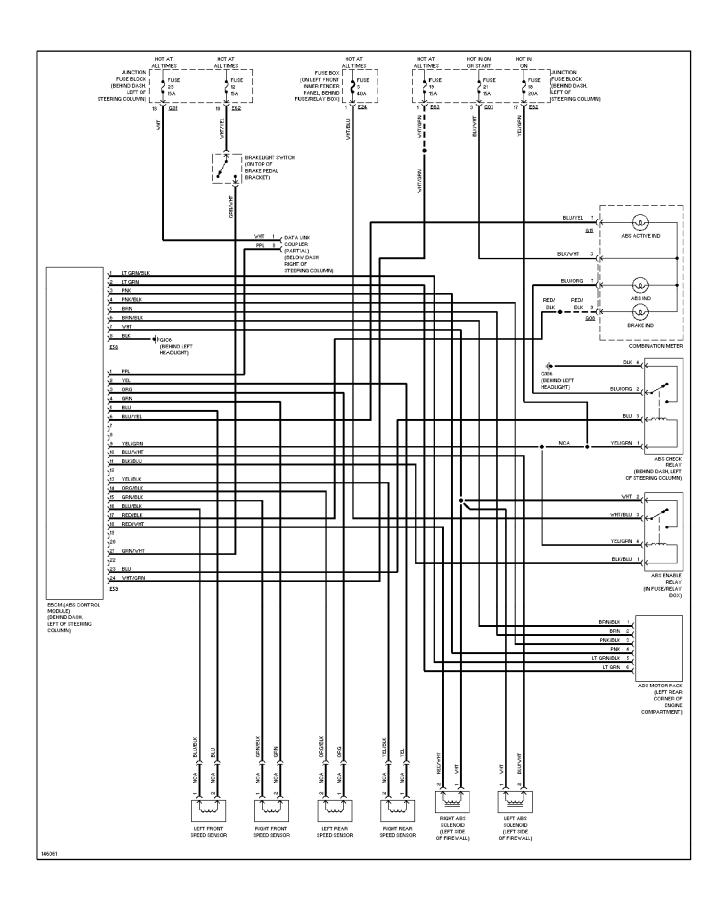

### SYSTEM WIRING DIAGRAMS Heater Circuit

2001 Suzuki Swift

CDR@WP.PL



### SYSTEM WIRING DIAGRAMS Manual A/C Circuit (p. 2)



### **SYSTEM WIRING DIAGRAMS Anti-lock Brake Circuits (p. 3)**



#### SYSTEM WIRING DIAGRAMS Computer Data Lines (p. 4)



#### SYSTEM WIRING DIAGRAMS Cooling Fan Circuit (p. 5)



# SYSTEM WIRING DIAGRAMS Defogger Circuit (p. 6) 2001 Suzuki Swift



#### SYSTEM WIRING DIAGRAMS 1.3L, Engine Performance Circuits (1 of 3) (p. 7)



#### SYSTEM WIRING DIAGRAMS 1.3L, Engine Performance Circuits (2 of 3) (p. 8)



#### SYSTEM WIRING DIAGRAMS 1.3L, Engine Performance Circuits (3 of 3) (p. 9)



# **SYSTEM WIRING DIAGRAMS Back-up Lamps Circuit (p. 10)**



# **SYSTEM WIRING DIAGRAMS Exterior Lamps Circuit (p. 11)**



### **SYSTEM WIRING DIAGRAMS Ground Distribution Circuit (p. 12)**



#### SYSTEM WIRING DIAGRAMS Headlight Circuit (p. 13)



#### **SYSTEM WIRING DIAGRAMS** Horn Circuit (p. 14) 2001 Suzuki Swift



#### **SYSTEM WIRING DIAGRAMS Instrument Cl