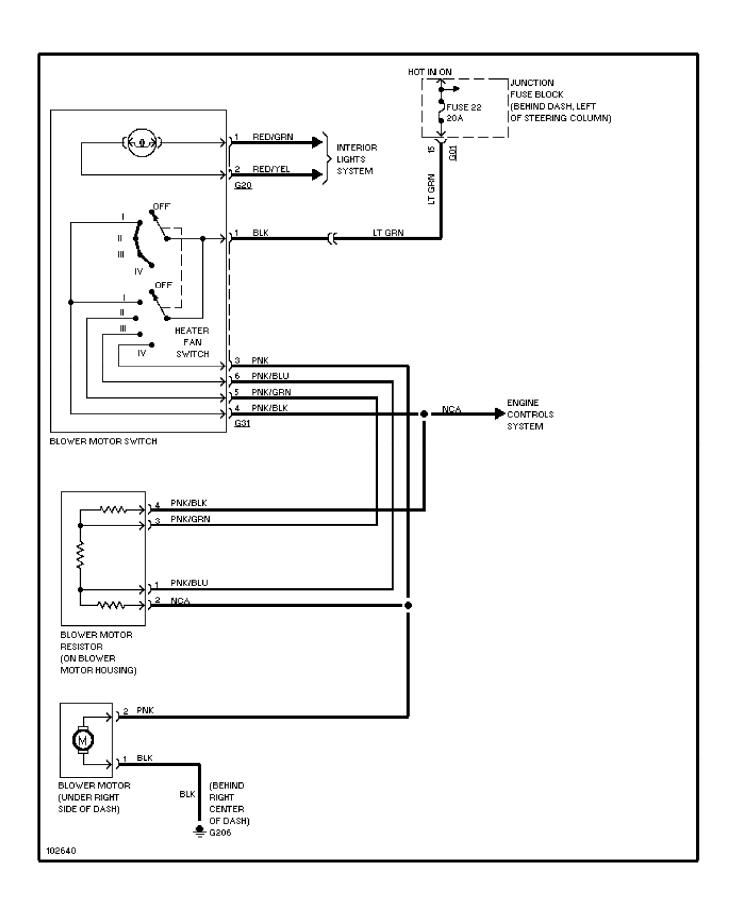

### SYSTEM WIRING DIAGRAMS Heater Circuit

2001 Suzuki Swift

CDR@WP.PL



### SYSTEM WIRING DIAGRAMS Manual A/C Circuit (p. 2)



### **SYSTEM WIRING DIAGRAMS Anti-lock Brake Circuits (p. 3)**



#### SYSTEM WIRING DIAGRAMS Computer Data Lines (p. 4)



#### SYSTEM WIRING DIAGRAMS Cooling Fan Circuit (p. 5)



# SYSTEM WIRING DIAGRAMS Defogger Circuit (p. 6) 2001 Suzuki Swift



#### SYSTEM WIRING DIAGRAMS 1.3L, Engine Performance Circuits (1 of 3) (p. 7)



#### SYSTEM WIRING DIAGRAMS 1.3L, Engine Performance Circuits (2 of 3) (p. 8)



#### SYSTEM WIRING DIAGRAMS 1.3L, Engine Performance Circuits (3 of 3) (p. 9)



# **SYSTEM WIRING DIAGRAMS Back-up Lamps Circuit (p. 10)**



# **SYSTEM WIRING DIAGRAMS Exterior Lamps Circuit (p. 11)**



### **SYSTEM WIRING DIAGRAMS Ground Distribution Circuit (p. 12)**



#### SYSTEM WIRING DIAGRAMS Headlight Circuit (p. 13