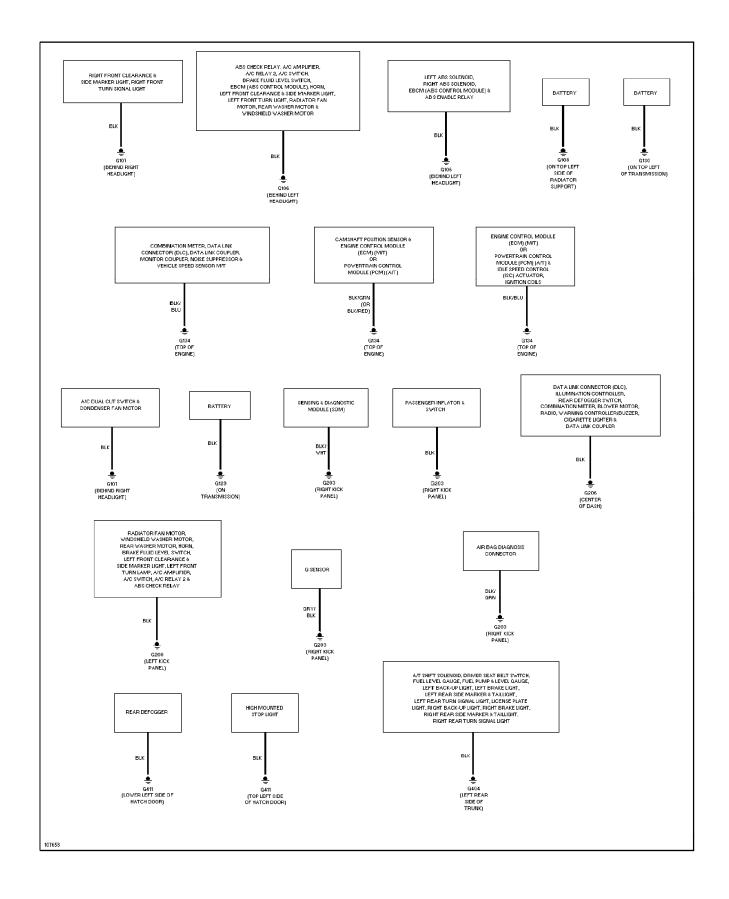

IAGRAMS Heater Circuit

2001 Suzuki Swift

CDR@WP.PL



### SYSTEM WIRING DIAGRAMS Manual A/C Circuit (p. 2)



### **SYSTEM WIRING DIAGRAMS Anti-lock Brake Circuits (p. 3)**



#### SYSTEM WIRING DIAGRAMS Computer Data Lines (p. 4)



#### SYSTEM WIRING DIAGRAMS Cooling Fan Circuit (p. 5)



# SYSTEM WIRING DIAGRAMS Defogger Circuit (p. 6) 2001 Suzuki Swift



#### SYSTEM WIRING DIAGRAMS 1.3L, Engine Performance Circuits (1 of 3) (p. 7)



#### SYSTEM WIRING DIAGRAMS 1.3L, Engine Performance Circuits (2 of 3) (p. 8)



#### SYSTEM WIRING DIAGRAMS 1.3L, Engine Performance Circuits (3 of 3) (p. 9)



# **SYSTEM WIRING DIAGRAMS Back-up Lamps Circuit (p. 10)**



# **SYSTEM WIRING DIAGRAMS Exterior Lamps Circuit (p. 11)**



### **SYSTEM WIRING DIAGRAMS Ground Distribution Circuit (p. 12)**



#### SYSTEM WIRING DIAGRAMS Headlight Circuit (p. 13)



#### **SYSTEM WIRING DIAGRAMS** Horn Circuit (p. 14) 2001 Suzuki Swift



#### **SYSTEM WIRING DIAGRAMS Instrument Cluster Circuit (p. 15)**



# **SYSTEM WIRING DIAGRAMS** Interior Light Circuit (p. 16)



# SYSTEM WIRING DIAGRAMS Power Distribution Circuit (1 of 2) (p. 17)



# SYSTEM WIRING DIAGRAMS Power Distribution Circuit (2 of 2) (p. 18)



# **SYSTEM WIRING DIAGRAMS**Power Door Lock Circuit (p. 19)



# SYSTEM WIRING DIAGRAMS Radio Circuits (p. 20)



# **SYSTEM WIRING DIAGRAMS Shift Interlock Circuit (p. 21)**



#### SYSTEM WIRING DIAGRAMS Charging Circuit (p. 22) 2001 Suzuki Swift



#### **SYSTEM WIRING DIAGRAMS Starting Circuit (p. 23)**



#### SYSTEM WIRING DIAGRAMS Supplemental Restraint Circuit (p. 24)



#### SYS