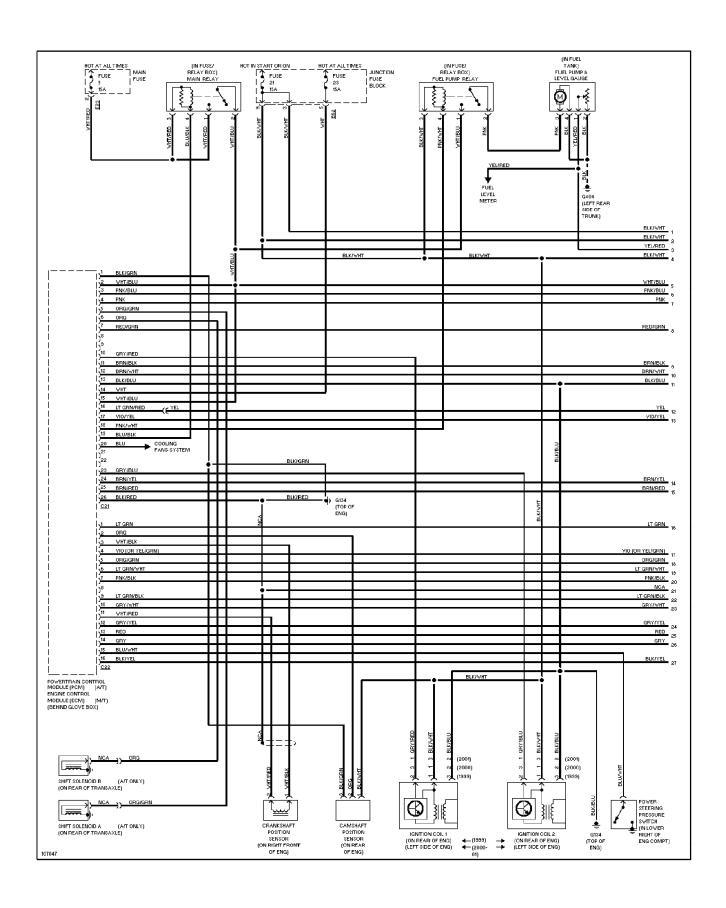

### SYSTEM WIRING DIAGRAMS Heater Circuit

2001 Suzuki Swift

CDR@WP.PL



### SYSTEM WIRING DIAGRAMS Manual A/C Circuit (p. 2)



### **SYSTEM WIRING DIAGRAMS Anti-lock Brake Circuits (p. 3)**



#### SYSTEM WIRING DIAGRAMS Computer Data Lines (p. 4)



#### SYSTEM WIRING DIAGRAMS Cooling Fan Circuit (p. 5)



# SYSTEM WIRING DIAGRAMS Defogger Circuit (p. 6) 2001 Suzuki Swift



#### SYSTEM WIRING DIAGRAMS 1.3L, Engine Performance Circuits (1 of 3) (p. 7)



#### SYSTEM WIRING DIAGRAMS 1.3L, Engine Performance Circuits (2 of 3) (p. 8)



#### SYSTEM WIRING DIAGRAMS 1.3L, Engine Performance Circuits (3 of 3) (p. 9)



# **SYSTEM WIRING DIAGRAMS Back-up Lamps Circuit (p. 10)**



# **SYSTEM WIRING DIAGRAMS Exterior Lamps Circuit (p. 11)**



### **SYSTEM WIRING DIAGRAMS Ground Distribution Circuit (p. 12)**



#### SYSTEM WIRING DIAGRAMS Headlight Circuit (p. 13)



#### **SYSTEM WIRING DIAGRAMS** Horn Circuit (p. 14) 2001 Suzuki Swift



#### **SYSTEM WIRING DIAGRAMS Instrument Cluster Circuit (p. 15)**



# **SYSTEM WIRING DIAGRAMS** Interior Light Circuit (p. 16)



# SYSTEM WIRING DIAGRAMS Power Distribution Circuit (1 of 2) (p. 17)



# SYSTEM WIRING DIAGRAMS Power Distribution Circuit (2 of 2) (p. 18)



# **SYSTEM WIRING DIAGRAMS**Power