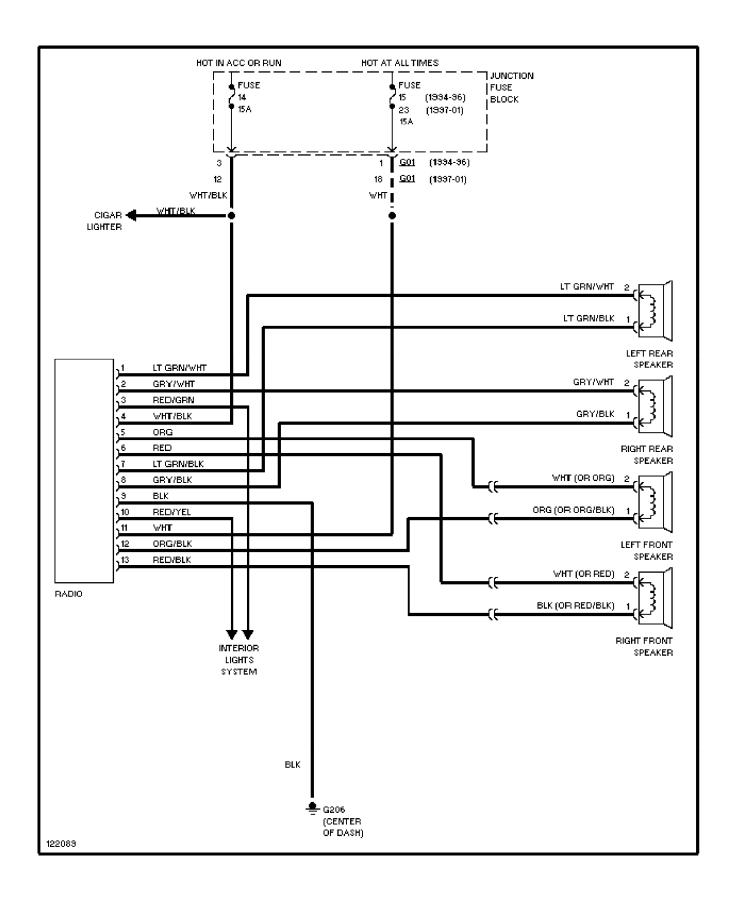

#### SYSTEM WIRING DIAGRAMS 1.3L, Engine Performance Circuits (3 of 3) (p. 9)



# **SYSTEM WIRING DIAGRAMS Back-up Lamps Circuit (p. 10)**



# **SYSTEM WIRING DIAGRAMS Exterior Lamps Circuit (p. 11)**



### **SYSTEM WIRING DIAGRAMS Ground Distribution Circuit (p. 12)**



#### SYSTEM WIRING DIAGRAMS Headlight Circuit (p. 13)



#### **SYSTEM WIRING DIAGRAMS** Horn Circuit (p. 14) 2001 Suzuki Swift



#### **SYSTEM WIRING DIAGRAMS Instrument Cluster Circuit (p. 15)**



# **SYSTEM WIRING DIAGRAMS** Interior Light Circuit (p. 16)



# SYSTEM WIRING DIAGRAMS Power Distribution Circuit (1 of 2) (p. 17)



# SYSTEM WIRING DIAGRAMS Power Distribution Circuit (2 of 2) (p. 18)



# **SYSTEM WIRING DIAGRAMS**Power Door Lock Circuit (p. 19)



# SYSTEM WIRING DIAGRAMS Radio Circuits (p. 20)



# **SYSTEM WIRING DIAGRAMS Shift Interlock Circuit (p. 21)**



#### SYSTEM WIRING DIAGRAMS Charging Circuit (p. 22) 2001 Suzuki Swift



#### **SYSTEM WIRING DIAGRAMS Starting Circuit (p. 23)**



#### SYSTEM WIRING DIAGRAMS Supplemental Restraint Circuit (p. 24)



#### SYSTEM WIRING DIAGRAMS A/T Circuit (p. 25)



#### **SYSTEM WIRING DIAGRAMS Warning System Circuits (p. 26)**



### **SYSTEM WIRING DIAGRAMS**Front Wiper/Washer Circuit (p. 27)



# **SYSTEM WIRING DIAGRAMS**Rear Wiper/Washer Circuit (p. 28)