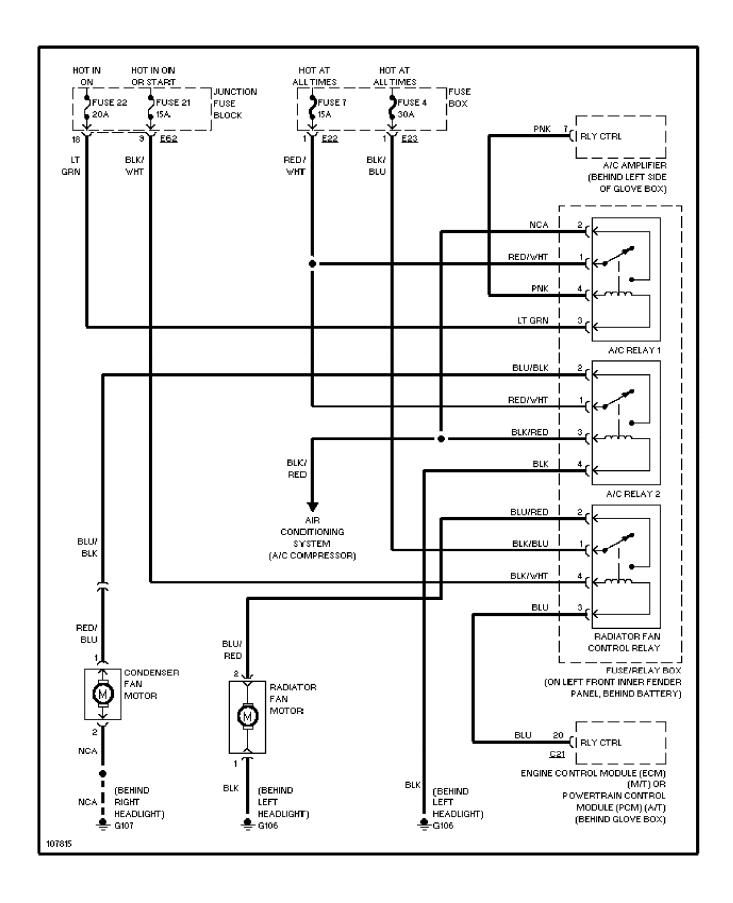

### SYSTEM WIRING DIAGRAMS Heater Circuit

2001 Suzuki Swift

CDR@WP.PL



### SYSTEM WIRING DIAGRAMS Manual A/C Circuit (p. 2)



### **SYSTEM WIRING DIAGRAMS Anti-lock Brake Circuits (p. 3)**



#### SYSTEM WIRING DIAGRAMS Computer Data Lines (p. 4)



#### SYSTEM WIRING DIAGRAMS Cooling Fan Circuit (p. 5)



# SYSTEM WIRING DIAGRAMS Defogger Circuit (p. 6) 2001 Suzuki Swift



#### SYSTEM WIRING DIAGRAMS 1.3L, Engine Performance Circuits (1 of 3) (p. 7)



#### SYSTEM WIRING DIAGRAMS 1.3L, Engine Performance Circuits (2 of 3) (p. 8)



#### SYSTEM WIRING DIAGRAMS 1.3L, Engine Performance Circuits (3 of 3) (p. 9)



# **SYSTEM WIRING DIAGRAMS Back-up Lamps Circuit (p. 10)**



# **SYSTEM WIRING DIAGRAMS Exterior Lamps Circuit (p. 11)**



### **SYSTEM WIRING DIAGRAMS Ground Distribution Circuit (p. 12)**



#### SYSTEM WIRING DIAGRAMS Headlight Circuit (p. 13)



#### **SYSTEM WIRING DIAGRAMS** Horn Circuit (p. 14) 2001 Suzuki Swift



#### **SYSTEM WIRING DIAGRAMS Instrument Cluster Circuit (p. 15)**



# **SYSTEM WIRING DIAGRAMS** Interior Light Circuit (p. 16)



# SYSTEM WIRING DIAGRAMS P