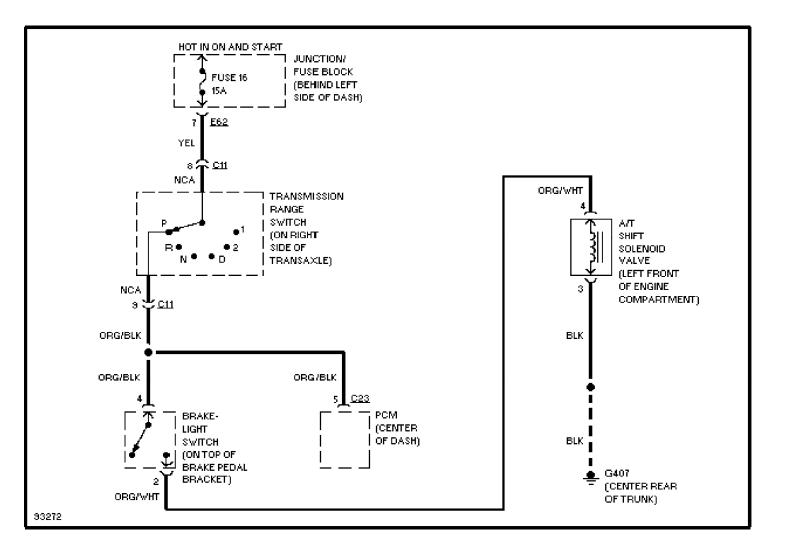

s (3 of 3) (p. 9)



# **SYSTEM WIRING DIAGRAMS Back-up Lamps Circuit (p. 10)**



# **SYSTEM WIRING DIAGRAMS Exterior Lamps Circuit (p. 11)**



### **SYSTEM WIRING DIAGRAMS Ground Distribution Circuit (p. 12)**



#### SYSTEM WIRING DIAGRAMS Headlight Circuit (p. 13)



#### **SYSTEM WIRING DIAGRAMS** Horn Circuit (p. 14) 2001 Suzuki Swift



#### **SYSTEM WIRING DIAGRAMS Instrument Cluster Circuit (p. 15)**



# **SYSTEM WIRING DIAGRAMS** Interior Light Circuit (p. 16)



# SYSTEM WIRING DIAGRAMS Power Distribution Circuit (1 of 2) (p. 17)



# SYSTEM WIRING DIAGRAMS Power Distribution Circuit (2 of 2) (p. 18)



# **SYSTEM WIRING DIAGRAMS**Power Door Lock Circuit (p. 19)



# SYSTEM WIRING DIAGRAMS Radio Circuits (p. 20)



# **SYSTEM WIRING DIAGRAMS Shift Interlock Circuit (p. 21)**



#### SYSTEM WIRING DIAGRAMS Charging Circuit (p. 22) 2001 Suzuki Swift



#### **SYSTEM WIRING DIAGRAMS Starting Circuit (p. 23)**



#### SYSTEM WIRING DIAGRAMS Supplemental Restraint Circuit (p. 24)



#### SYSTEM WIRING DIAGRAMS A/T Circuit (p. 25)



#### **SYSTEM WIRING DIAGRAMS Warning System Circuits (p. 26)**



### **SYSTEM WIRING DIAGRAMS**Front Wiper/Washer Circuit (p. 27)



# **SYSTEM WIRING DIAGRAMS**Rear Wiper/Washer Circuit (p. 28)