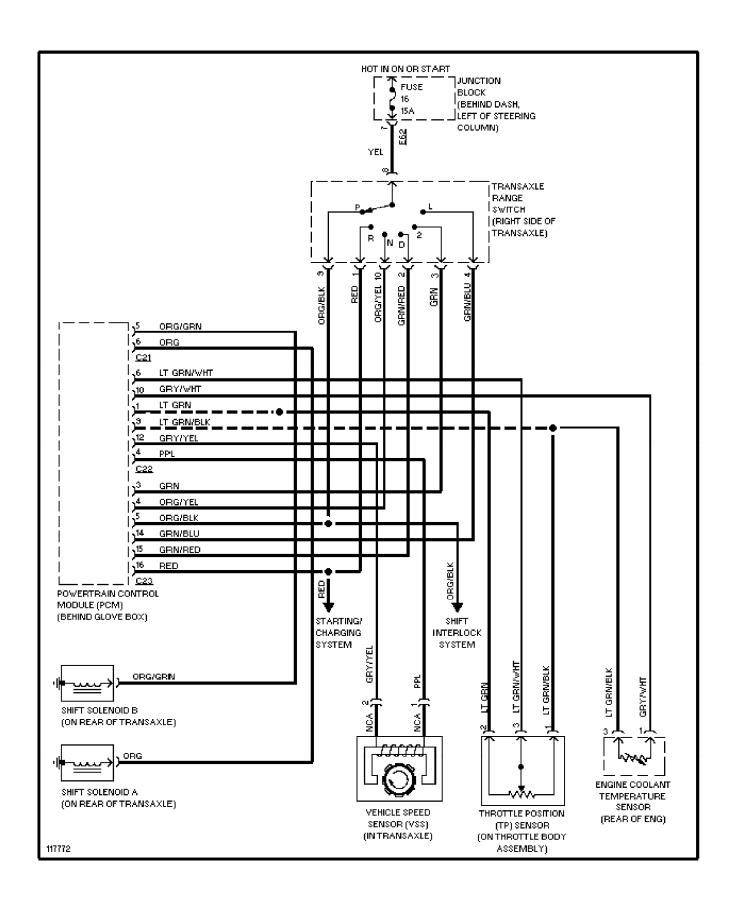

ircuit (p. 13)



#### **SYSTEM WIRING DIAGRAMS** Horn Circuit (p. 14) 2001 Suzuki Swift



#### **SYSTEM WIRING DIAGRAMS Instrument Cluster Circuit (p. 15)**



# **SYSTEM WIRING DIAGRAMS** Interior Light Circuit (p. 16)



# SYSTEM WIRING DIAGRAMS Power Distribution Circuit (1 of 2) (p. 17)



# SYSTEM WIRING DIAGRAMS Power Distribution Circuit (2 of 2) (p. 18)



# **SYSTEM WIRING DIAGRAMS**Power Door Lock Circuit (p. 19)



# SYSTEM WIRING DIAGRAMS Radio Circuits (p. 20)



# **SYSTEM WIRING DIAGRAMS Shift Interlock Circuit (p. 21)**



#### SYSTEM WIRING DIAGRAMS Charging Circuit (p. 22) 2001 Suzuki Swift



#### **SYSTEM WIRING DIAGRAMS Starting Circuit (p. 23)**



#### SYSTEM WIRING DIAGRAMS Supplemental Restraint Circuit (p. 24)



#### SYSTEM WIRING DIAGRAMS A/T Circuit (p. 25)



#### **SYSTEM WIRING DIAGRAMS Warning System Circuits (p. 26)**



### **SYSTEM WIRING DIAGRAMS**Front Wiper/Washer Circuit (p. 27)



# **SYSTEM WIRING DIAGRAMS**Rear Wiper/Washer Circuit (p. 28)