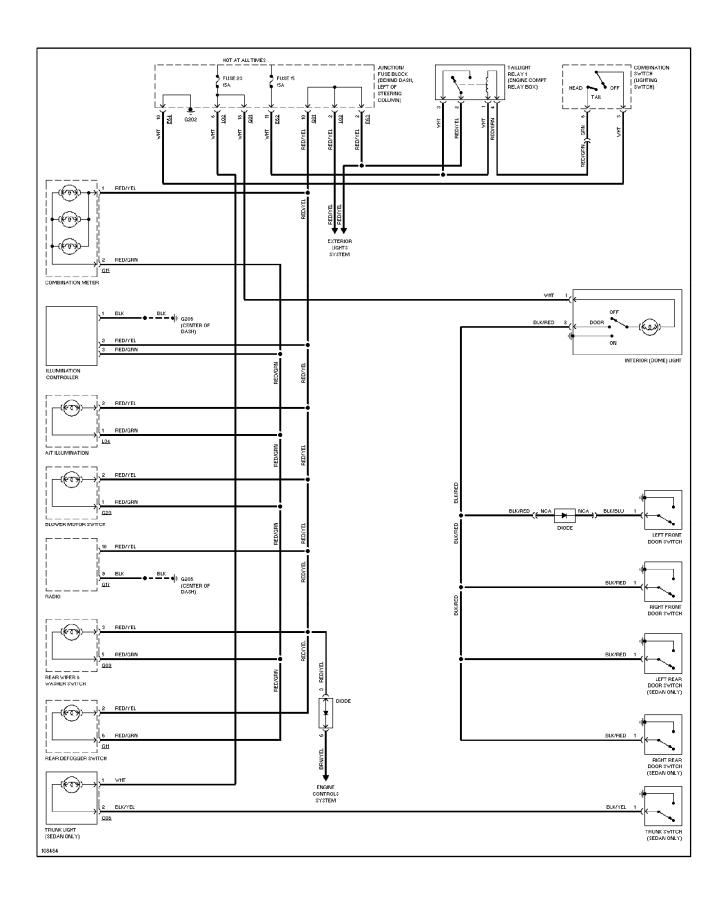

Cooling Fan Circuit (p. 5)



# SYSTEM WIRING DIAGRAMS Defogger Circuit (p. 6) 2001 Suzuki Swift



#### SYSTEM WIRING DIAGRAMS 1.3L, Engine Performance Circuits (1 of 3) (p. 7)



#### SYSTEM WIRING DIAGRAMS 1.3L, Engine Performance Circuits (2 of 3) (p. 8)



#### SYSTEM WIRING DIAGRAMS 1.3L, Engine Performance Circuits (3 of 3) (p. 9)



# **SYSTEM WIRING DIAGRAMS Back-up Lamps Circuit (p. 10)**



# **SYSTEM WIRING DIAGRAMS Exterior Lamps Circuit (p. 11)**



### **SYSTEM WIRING DIAGRAMS Ground Distribution Circuit (p. 12)**



#### SYSTEM WIRING DIAGRAMS Headlight Circuit (p. 13)



#### **SYSTEM WIRING DIAGRAMS** Horn Circuit (p. 14) 2001 Suzuki Swift



#### **SYSTEM WIRING DIAGRAMS Instrument Cluster Circuit (p. 15)**



# **SYSTEM WIRING DIAGRAMS** Interior Light Circuit (p. 16)



# SYSTEM WIRING DIAGRAMS Power Distribution Circuit (1 of 2) (p. 17)



# SYSTEM WIRING DIAGRAMS Power Distribution Circuit (2 of 2) (p. 18)



# **SYSTEM WIRING DIAGRAMS**Power Door Lock Circuit (p. 19)



# SYSTEM WIRING DIAGRAMS Radio Circuits (p. 20)



# **SYSTEM WIRING DIAGRAMS Shift Interlock Circuit (p. 21)**



#### SYSTEM WIRING DIAGRAMS Charging Circuit (p. 22) 2001 Suzuki Swift



#### **SYSTEM WIRING DIAGRAMS Starting Circuit (p. 23)**



#### SYSTEM WIRING DIAGRAMS Supplemental Restraint Circuit (p. 24)



#### SYSTEM WIRING DIAGRAMS A/T Circuit (p. 25)



#### **SYSTEM WIRING DIAGRAMS Warning System Circuits (p. 26)**



### **SYSTEM WIRING DIAGRAMS**Front Wiper/Washer Circuit (p. 27)



# **SYSTEM WIRING DIAGRAMS**Rear Wiper/Washer Circuit (p. 28)