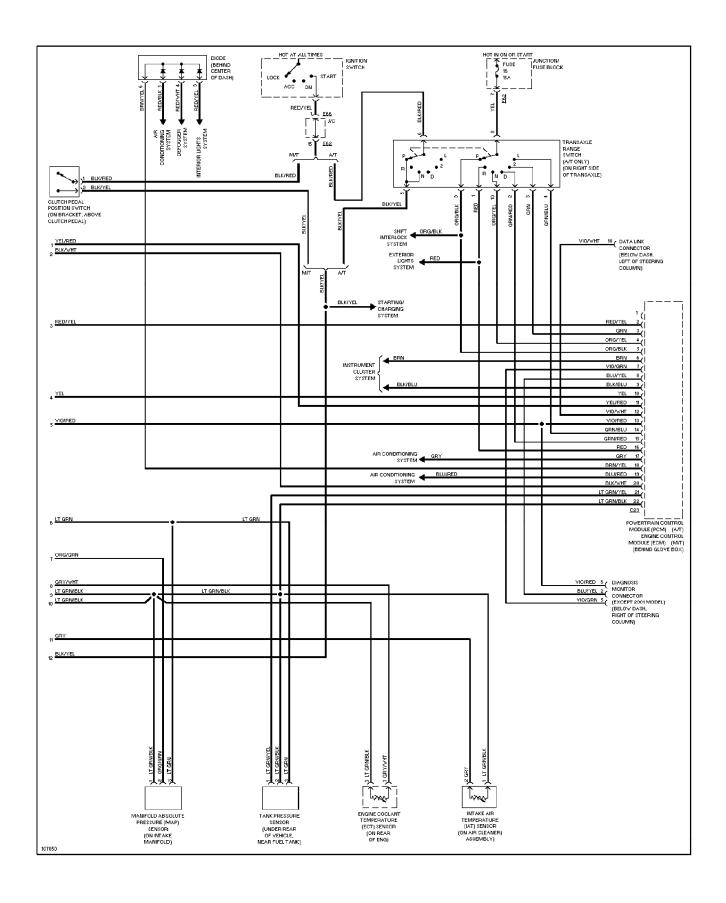

### SYSTEM WIRING DIAGRAMS Heater Circuit

2001 Suzuki Swift

CDR@WP.PL



### SYSTEM WIRING DIAGRAMS Manual A/C Circuit (p. 2)



### **SYSTEM WIRING DIAGRAMS Anti-lock Brake Circuits (p. 3)**



#### SYSTEM WIRING DIAGRAMS Computer Data Lines (p. 4)



#### SYSTEM WIRING DIAGRAMS Cooling Fan Circuit (p. 5)



# SYSTEM WIRING DIAGRAMS Defogger Circuit (p. 6) 2001 Suzuki Swift



#### SYSTEM WIRING DIAGRAMS 1.3L, Engine Performance Circuits (1 of 3) (p. 7)



#### SYSTEM WIRING DIAGRAMS 1.3L, Engine Performance Circuits (2 of 3) (p. 8)



#### SYSTEM WIRING DIAGRAMS 1.3L, Engine Performance Circuits (3 of 3) (p. 9)



# **SYSTEM WIRING DIAGRAMS Back-up Lamps Circuit (p. 10)**



# **SYSTEM WIRING DIAGRAMS Exterior Lamps Circuit (p. 11)**



### **SYSTEM WIRING DIAGRAMS Ground Distribution Circuit (p. 12)**



#### SYSTEM WIRING DIAGRAMS Headlight Circuit (p. 13)



#### **SYSTEM WIRING DIAGRAMS** Horn Circuit (p. 14) 2001 Suzuki Swift



#### **SYSTEM WIRING DIAGRAMS Instrument Cluster Circuit (p. 15)**



# **SYSTEM WIRING DIAGRAMS** Interior Light Circuit (p. 16)



# SYSTEM WIRING DIAGRAMS Power Distribution Circuit (1 of 2) (p. 17)



# SYSTEM WIRING DIAGRAMS Power Distribution Circuit (2 of 2) (p. 18)



# **SYSTEM WIRING DIAGRAMS**Power Door Lock Circuit (p. 19)



# SYSTEM WIRING DIAGRAMS Radio Circuits (p. 20)



# **SYSTEM WIRING DIAGRAMS Shift Interlock Circuit (p. 21)**



#### SYSTEM WIRIN