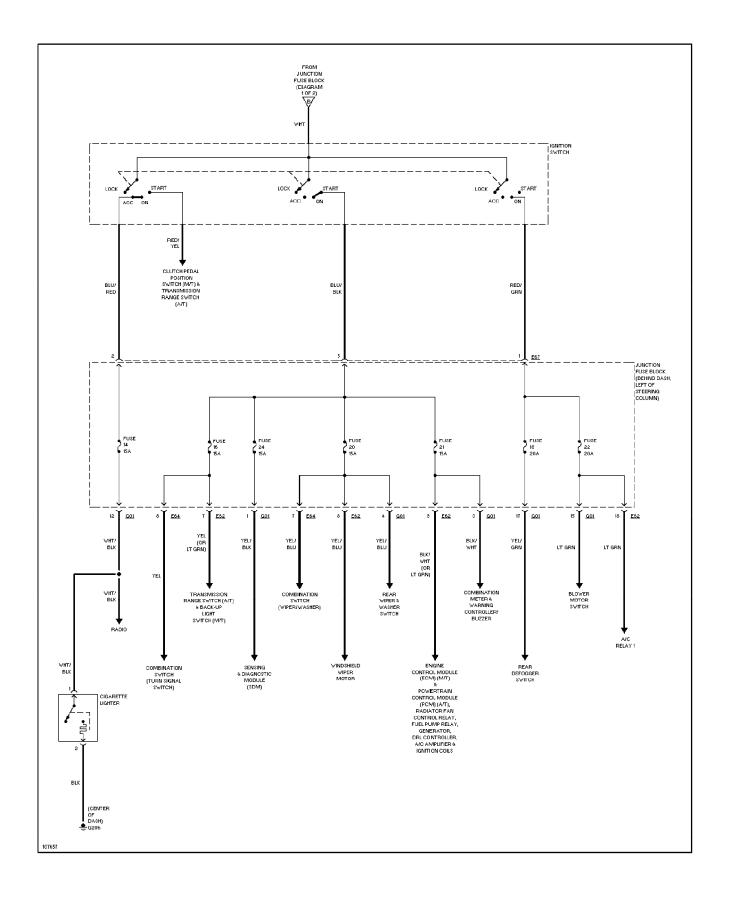

formance Circuits (1 of 3) (p. 7)



#### SYSTEM WIRING DIAGRAMS 1.3L, Engine Performance Circuits (2 of 3) (p. 8)



#### SYSTEM WIRING DIAGRAMS 1.3L, Engine Performance Circuits (3 of 3) (p. 9)



# **SYSTEM WIRING DIAGRAMS Back-up Lamps Circuit (p. 10)**



# **SYSTEM WIRING DIAGRAMS Exterior Lamps Circuit (p. 11)**



### **SYSTEM WIRING DIAGRAMS Ground Distribution Circuit (p. 12)**



#### SYSTEM WIRING DIAGRAMS Headlight Circuit (p. 13)



#### **SYSTEM WIRING DIAGRAMS** Horn Circuit (p. 14) 2001 Suzuki Swift



#### **SYSTEM WIRING DIAGRAMS Instrument Cluster Circuit (p. 15)**



# **SYSTEM WIRING DIAGRAMS** Interior Light Circuit (p. 16)



# SYSTEM WIRING DIAGRAMS Power Distribution Circuit (1 of 2) (p. 17)



# SYSTEM WIRING DIAGRAMS Power Distribution Circuit (2 of 2) (p. 18)



# **SYSTEM WIRING DIAGRAMS**Power Door Lock Circuit (p. 19)



# SYSTEM WIRING DIAGRAMS Radio Circuits (p. 20)



# **SYSTEM WIRING DIAGRAMS Shift Interlock Circuit (p. 21)**



#### SYSTEM WIRING DIAGRAMS Charging Circuit (p. 22) 2001 Suzuki Swift



#### **SYSTEM WIRING DIAGRAMS Starting Circuit (p. 23)**



#### SYSTEM WIRING DIAGRAMS Supplemental Restraint Circuit (p. 24)



#### SYSTEM WIRING DIAGRAMS A/T Circuit (p. 25)



#### **SYSTEM WIRING DIAGRAMS Warning System Circuits (p. 26)**



### **SYSTEM WIRING DIAGRAMS**Front Wiper/Washer Circuit (p. 27)



# **SYSTEM WIRING DIAGRAMS**Rear Wiper/Washer Circuit (p. 28)