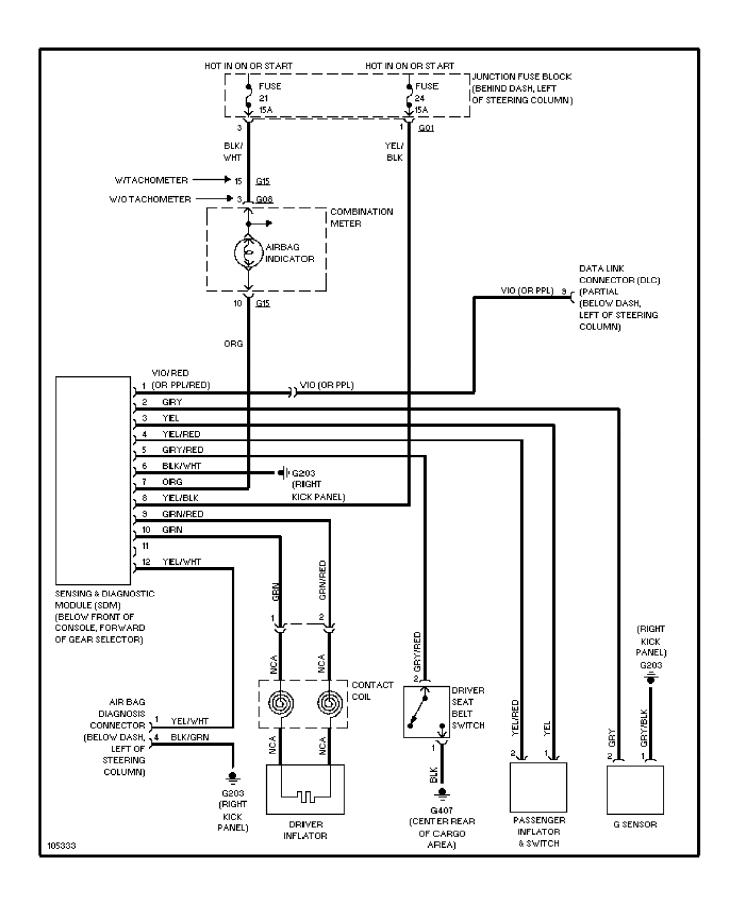

p. 12)**



#### SYSTEM WIRING DIAGRAMS Headlight Circuit (p. 13)



#### **SYSTEM WIRING DIAGRAMS** Horn Circuit (p. 14) 2001 Suzuki Swift



#### **SYSTEM WIRING DIAGRAMS Instrument Cluster Circuit (p. 15)**



# **SYSTEM WIRING DIAGRAMS** Interior Light Circuit (p. 16)



# SYSTEM WIRING DIAGRAMS Power Distribution Circuit (1 of 2) (p. 17)



# SYSTEM WIRING DIAGRAMS Power Distribution Circuit (2 of 2) (p. 18)



# **SYSTEM WIRING DIAGRAMS**Power Door Lock Circuit (p. 19)



# SYSTEM WIRING DIAGRAMS Radio Circuits (p. 20)



# **SYSTEM WIRING DIAGRAMS Shift Interlock Circuit (p. 21)**



#### SYSTEM WIRING DIAGRAMS Charging Circuit (p. 22) 2001 Suzuki Swift



#### **SYSTEM WIRING DIAGRAMS Starting Circuit (p. 23)**



#### SYSTEM WIRING DIAGRAMS Supplemental Restraint Circuit (p. 24)



#### SYSTEM WIRING DIAGRAMS A/T Circuit (p. 25)



#### **SYSTEM WIRING DIAGRAMS Warning System Circuits (p. 26)**



### **SYSTEM WIRING DIAGRAMS**Front Wiper/Washer Circuit (p. 27)



# **SYSTEM WIRING DIAGRAMS**Rear Wiper/Washer Circuit (p. 28)