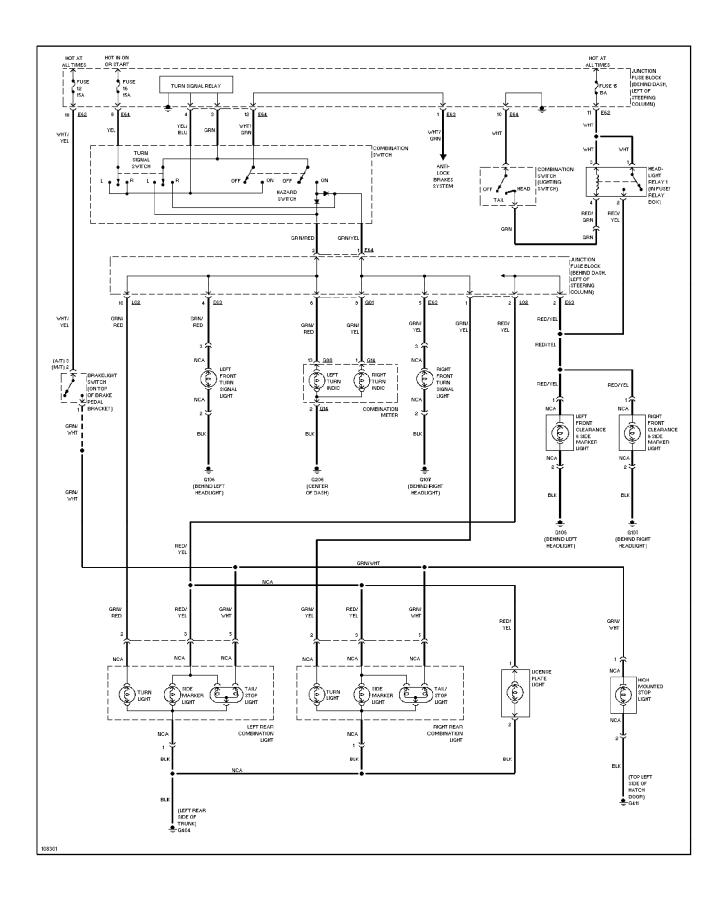

### SYSTEM WIRING DIAGRAMS Heater Circuit

2001 Suzuki Swift

CDR@WP.PL



### SYSTEM WIRING DIAGRAMS Manual A/C Circuit (p. 2)



### **SYSTEM WIRING DIAGRAMS Anti-lock Brake Circuits (p. 3)**



#### SYSTEM WIRING DIAGRAMS Computer Data Lines (p. 4)



#### SYSTEM WIRING DIAGRAMS Cooling Fan Circuit (p. 5)



# SYSTEM WIRING DIAGRAMS Defogger Circuit (p. 6) 2001 Suzuki Swift



#### SYSTEM WIRING DIAGRAMS 1.3L, Engine Performance Circuits (1 of 3) (p. 7)



#### SYSTEM WIRING DIAGRAMS 1.3L, Engine Performance Circuits (2 of 3) (p. 8)



#### SYSTEM WIRING DIAGRAMS 1.3L, Engine Performance Circuits (3 of 3) (p. 9)



# **SYSTEM WIRING DIAGRAMS Back-up Lamps Circuit (p. 10)**



# **SYSTEM WIRING DIAGRAMS Exterior Lamps Circuit (p. 11)**



### **SYSTEM WIRING DIAGRAMS Ground Distribution Circuit (p. 12)**



#### SYSTEM WIRING DIAGRAMS Headlight Circuit (p. 13)



#### **SYSTEM WIRING DIAGRAMS** Horn Circuit (p. 14) 2001 Suzuki Swift



#### **SYSTEM WIRING DIAGRAMS Instrument Cluster Circuit (p. 15)**



# **SYSTEM WIRING DIAGRAMS** Interior Light Circuit (p. 16)



# SYSTEM WIRING DIAGRAMS Power Distribution Circuit (1 of 2) (p. 17)



# SYSTEM WIRING DIAGRAMS Power Distribution Circuit (2 of 2) (p. 18)



# **SYSTEM WIRING DIAGRAMS**Power Door Lock Circuit (p. 19)



# SYSTEM WIRING DIAGRAMS Radio Circuits (p. 20)



# **SYSTEM WIRING DIAGRAMS Shift Interlock Circuit (p. 21)**



#### SYSTEM WIRING DIAGRAMS Charging Circuit (p. 22) 2001 Suzuki Swift



#### **SYSTEM WIRING DIAGRAMS Starting Circuit (p. 23)**



#### SYS