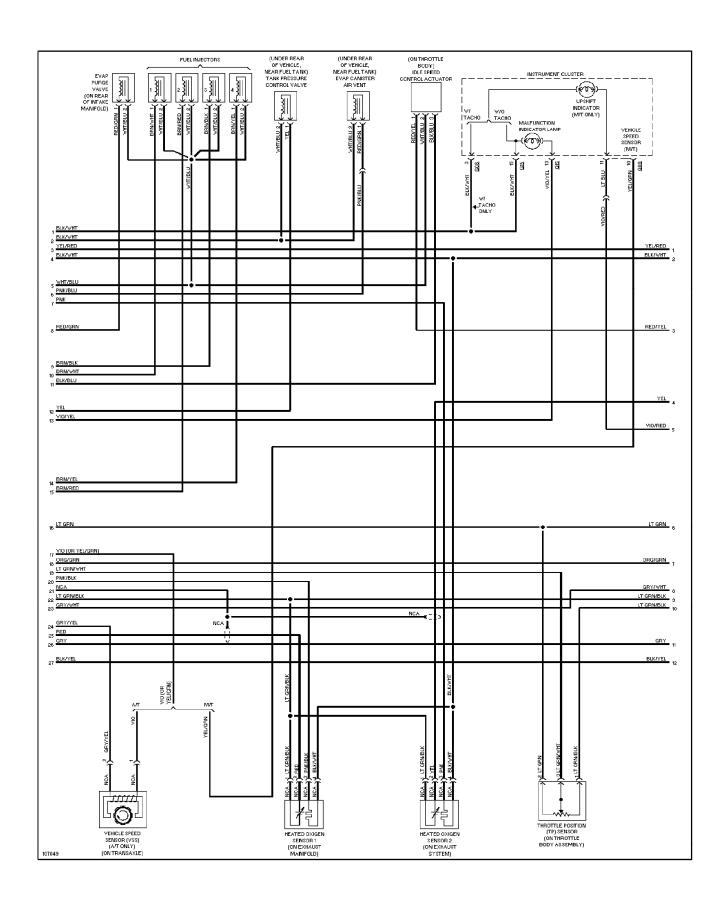

### SYSTEM WIRING DIAGRAMS Heater Circuit

2001 Suzuki Swift

CDR@WP.PL



### SYSTEM WIRING DIAGRAMS Manual A/C Circuit (p. 2)



### **SYSTEM WIRING DIAGRAMS Anti-lock Brake Circuits (p. 3)**



#### SYSTEM WIRING DIAGRAMS Computer Data Lines (p. 4)



#### SYSTEM WIRING DIAGRAMS Cooling Fan Circuit (p. 5)



# SYSTEM WIRING DIAGRAMS Defogger Circuit (p. 6) 2001 Suzuki Swift



#### SYSTEM WIRING DIAGRAMS 1.3L, Engine Performance Circuits (1 of 3) (p. 7)



#### SYSTEM WIRING DIAGRAMS 1.3L, Engine Performance Circuits (2 of 3) (p. 8)



#### SYSTEM WIRING DIAGRAMS 1.3L, Engine Performance Circuits (3 of 3) (p. 9)



# **SYSTEM WIRING DIAGRAMS Back-up Lamps Circuit (p. 10)**



# **SYSTEM WIRING DIAGRAMS Exterior Lamps Circuit (p. 11)**



### **SYSTEM WIRING DIAGRAMS Ground Distribution Circuit (p. 12)**



#### SYSTEM WIRING DIAGRAMS Headlight Circuit (p. 13)



#### **SYSTEM WIRING DIAGRAMS** Horn Circuit (p. 14) 2001 Suzuki Swift



#### **SYSTEM WIRING DIAGRAMS Instrument Cluster Circuit (p. 15)**



# **SYSTEM WIRING DIAGRAMS** Interior Light Circuit (p. 16)



# SYSTEM WIRING DIAGRAMS Power Distribution Circuit (1 of 2) (p. 17)



# SYSTEM WIRING DIAGRAMS Power Distribution Circuit (2 of 2) (p. 18)



# **SYSTEM WIRING DIAGRAMS**Power Door Lock Circuit (p. 19)



# SYSTEM WIRING DIAGRAMS Radio Circuits (p. 20)