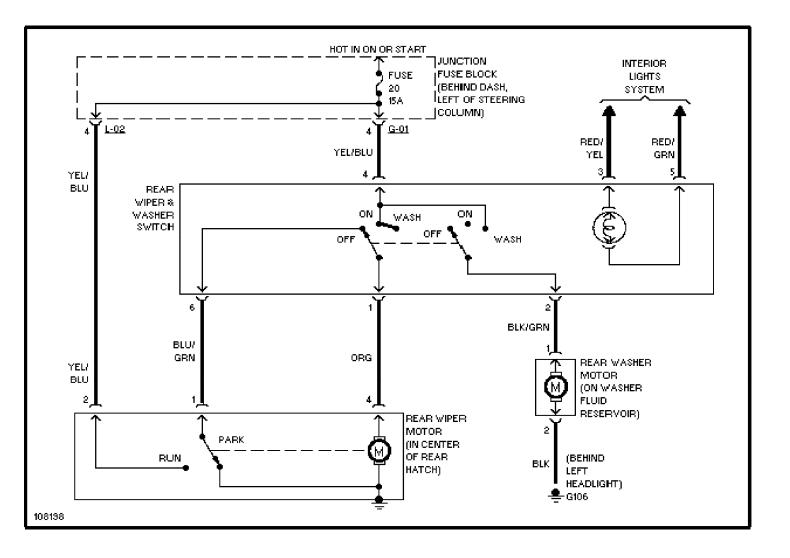

Light Circuit (p. 16)



# SYSTEM WIRING DIAGRAMS Power Distribution Circuit (1 of 2) (p. 17)



# SYSTEM WIRING DIAGRAMS Power Distribution Circuit (2 of 2) (p. 18)



# **SYSTEM WIRING DIAGRAMS**Power Door Lock Circuit (p. 19)



# SYSTEM WIRING DIAGRAMS Radio Circuits (p. 20)



# **SYSTEM WIRING DIAGRAMS Shift Interlock Circuit (p. 21)**



#### SYSTEM WIRING DIAGRAMS Charging Circuit (p. 22) 2001 Suzuki Swift



#### **SYSTEM WIRING DIAGRAMS Starting Circuit (p. 23)**



#### SYSTEM WIRING DIAGRAMS Supplemental Restraint Circuit (p. 24)



#### SYSTEM WIRING DIAGRAMS A/T Circuit (p. 25)



#### **SYSTEM WIRING DIAGRAMS Warning System Circuits (p. 26)**



### **SYSTEM WIRING DIAGRAMS**Front Wiper/Washer Circuit (p. 27)



# **SYSTEM WIRING DIAGRAMS**Rear Wiper/Washer Circuit (p. 28)