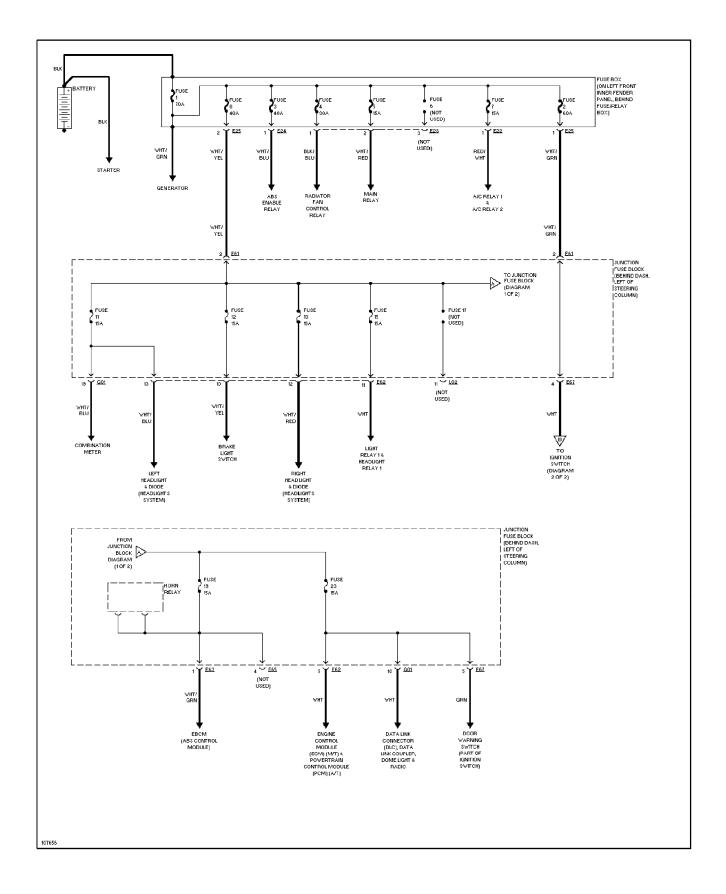

# SYSTEM WIRING DIAGRAMS Power Distribution Circuit (1 of 2) (p. 17)

# SYSTEM WIRING DIAGRAMS Power Distribution Circuit (2 of 2) (p. 18)