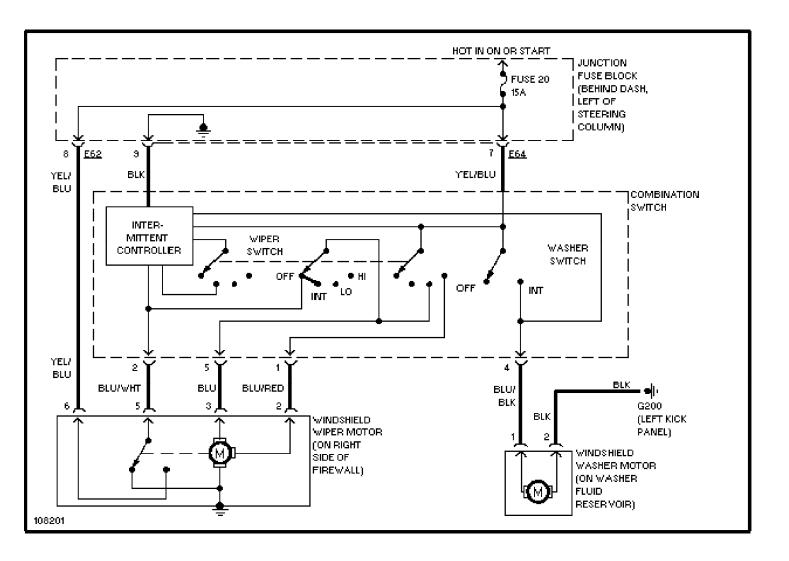

uster Circuit (p. 15)**



# **SYSTEM WIRING DIAGRAMS** Interior Light Circuit (p. 16)



# SYSTEM WIRING DIAGRAMS Power Distribution Circuit (1 of 2) (p. 17)



# SYSTEM WIRING DIAGRAMS Power Distribution Circuit (2 of 2) (p. 18)



# **SYSTEM WIRING DIAGRAMS**Power Door Lock Circuit (p. 19)



# SYSTEM WIRING DIAGRAMS Radio Circuits (p. 20)



# **SYSTEM WIRING DIAGRAMS Shift Interlock Circuit (p. 21)**



#### SYSTEM WIRING DIAGRAMS Charging Circuit (p. 22) 2001 Suzuki Swift



#### **SYSTEM WIRING DIAGRAMS Starting Circuit (p. 23)**



#### SYSTEM WIRING DIAGRAMS Supplemental Restraint Circuit (p. 24)



#### SYSTEM WIRING DIAGRAMS A/T Circuit (p. 25)



#### **SYSTEM WIRING DIAGRAMS Warning System Circuits (p. 26)**



### **SYSTEM WIRING DIAGRAMS**Front Wiper/Washer Circuit (p. 27)



# **SYSTEM WIRING DIAGRAMS**Rear Wiper/Washer Circuit (p. 28)