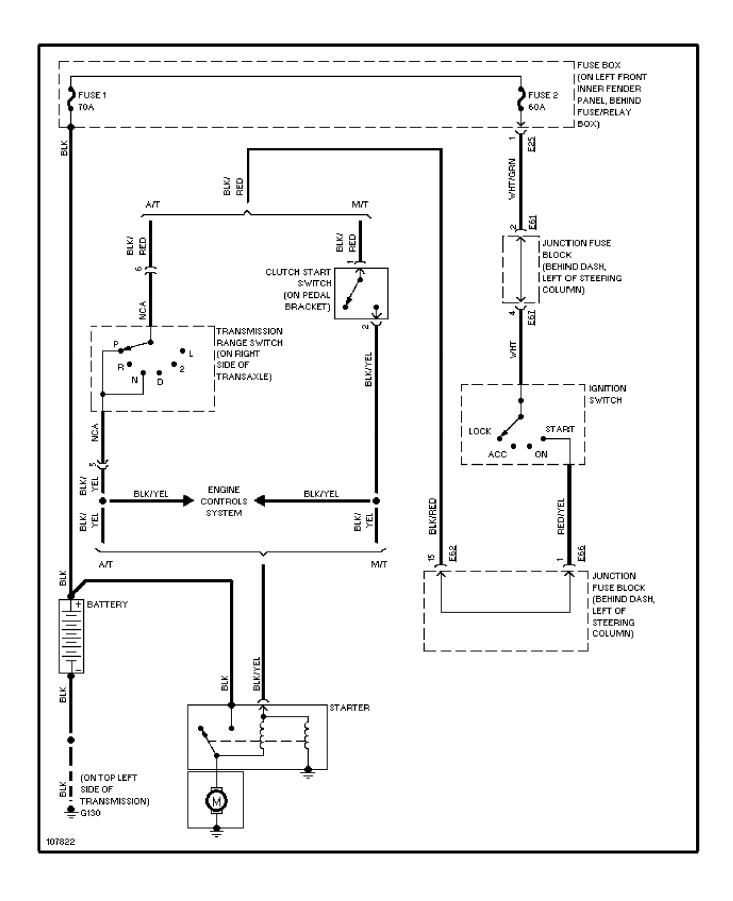

p. 11)**



### **SYSTEM WIRING DIAGRAMS Ground Distribution Circuit (p. 12)**



#### SYSTEM WIRING DIAGRAMS Headlight Circuit (p. 13)



#### **SYSTEM WIRING DIAGRAMS** Horn Circuit (p. 14) 2001 Suzuki Swift



#### **SYSTEM WIRING DIAGRAMS Instrument Cluster Circuit (p. 15)**



# **SYSTEM WIRING DIAGRAMS** Interior Light Circuit (p. 16)



# SYSTEM WIRING DIAGRAMS Power Distribution Circuit (1 of 2) (p. 17)



# SYSTEM WIRING DIAGRAMS Power Distribution Circuit (2 of 2) (p. 18)



# **SYSTEM WIRING DIAGRAMS**Power Door Lock Circuit (p. 19)



# SYSTEM WIRING DIAGRAMS Radio Circuits (p. 20)



# **SYSTEM WIRING DIAGRAMS Shift Interlock Circuit (p. 21)**



#### SYSTEM WIRING DIAGRAMS Charging Circuit (p. 22) 2001 Suzuki Swift



#### **SYSTEM WIRING DIAGRAMS Starting Circuit (p. 23)**



#### SYSTEM WIRING DIAGRAMS Supplemental Restraint Circuit (p. 24)



#### SYSTEM WIRING DIAGRAMS A/T Circuit (p. 25)



#### **SYSTEM WIRING DIAGRAMS Warning System Circuits (p. 26)**



### **SYSTEM WIRING DIAGRAMS**Front Wiper/Washer Circuit (p. 27)



# **SYSTEM WIRING DIAGRAMS**Rear Wiper/Washer Circuit (p. 28)