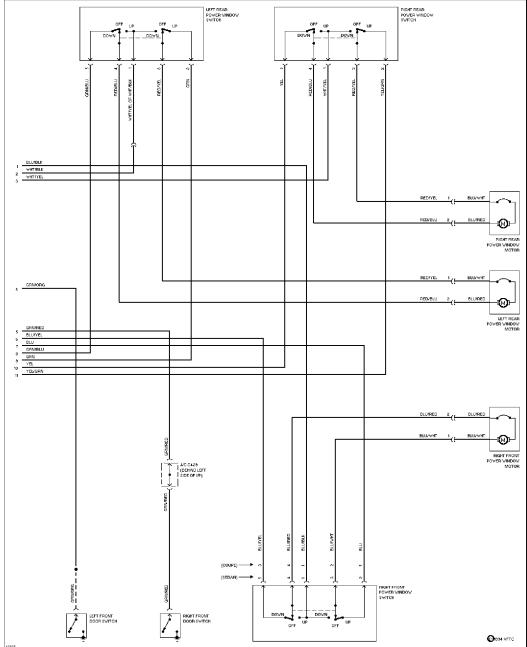

# **SYSTEM WIRING DIAGRAMS** Article Text (p. 41) 1994 Honda Accord For Copyright © 1998 Mitchell International Wednesday, February 10, 1999 09:14AM

Power Window Circuit (2 of 2)