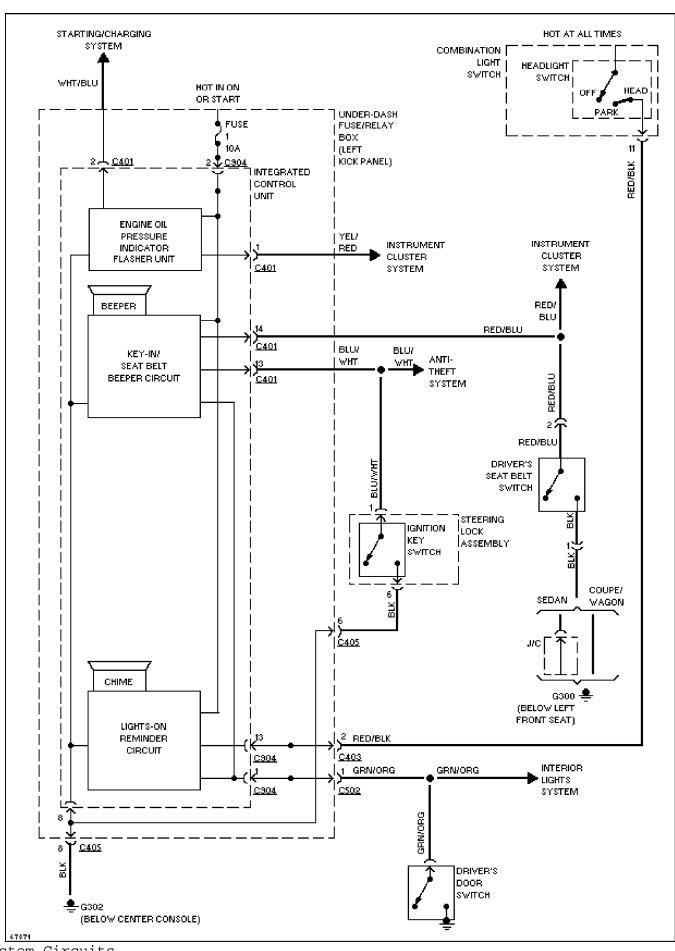

# SYSTEM WIRING DIAGRAMS Article Text (p. 48)

1994 Honda Accord

Copyright © 1998 Mitchell International Wednesday, February 10, 1999 09:14AM

Warning System Circuits