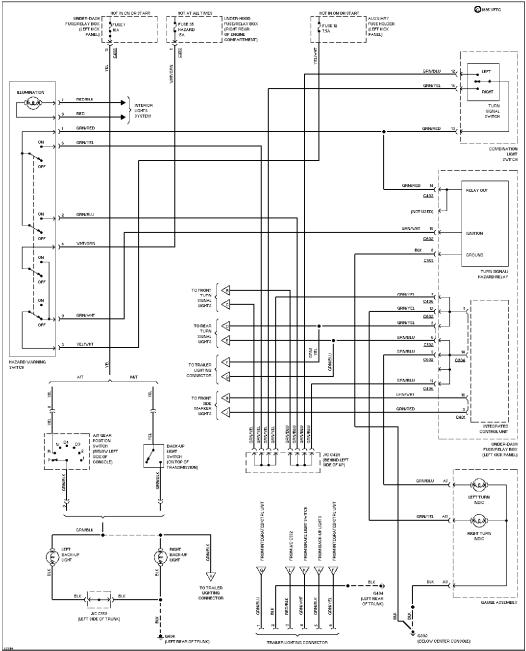

# **SYSTEM WIRING DIAGRAMS** Article Text (p. 13) 1994 Honda Accord

For

Copyright © 1998 Mitchell International Wednesday, February 10, 1999 09:14AM

Exterior Light Circuit, Wagon (1 of 2)