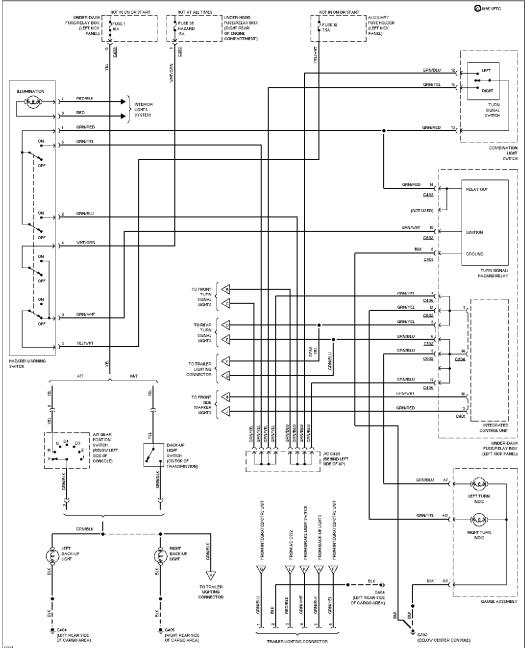

# **SYSTEM WIRING DIAGRAMS** Article Text (p. 13) 1994 Honda Accord

For

Copyright © 1998 Mitchell International Wednesday, February 10, 1999 09:14AM

Exterior Light Circuit, Wagon (1 of 2)