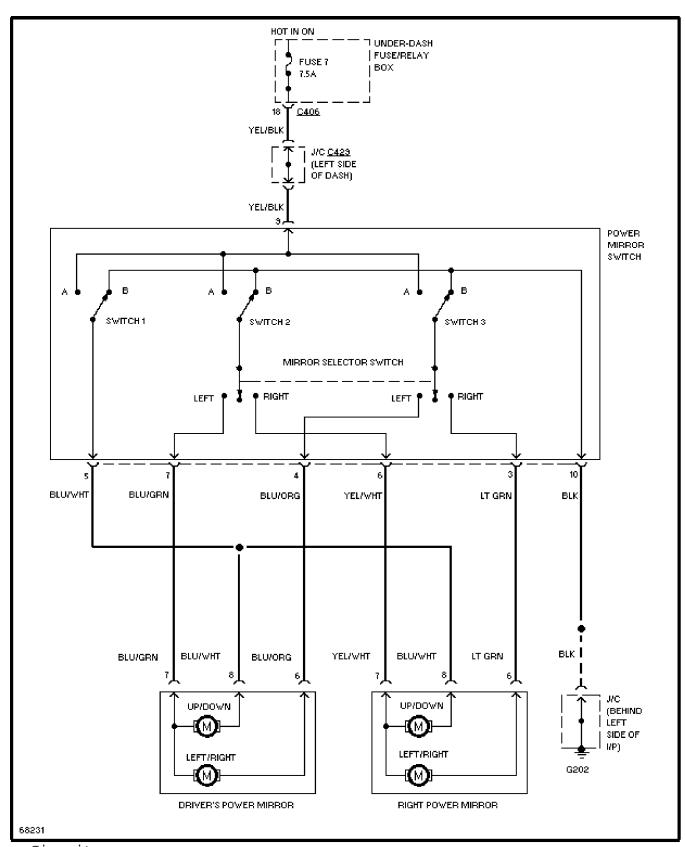

#### **POWER MIRRORS**

# SYSTEM WIRING DIAGRAMS Article Text (p. 37)

1994 Honda Accord For

Copyright © 1998 Mitchell International Wednesday, February 10, 1999 09:14AM

Power Mirror Circuit

**POWER SEATS** 