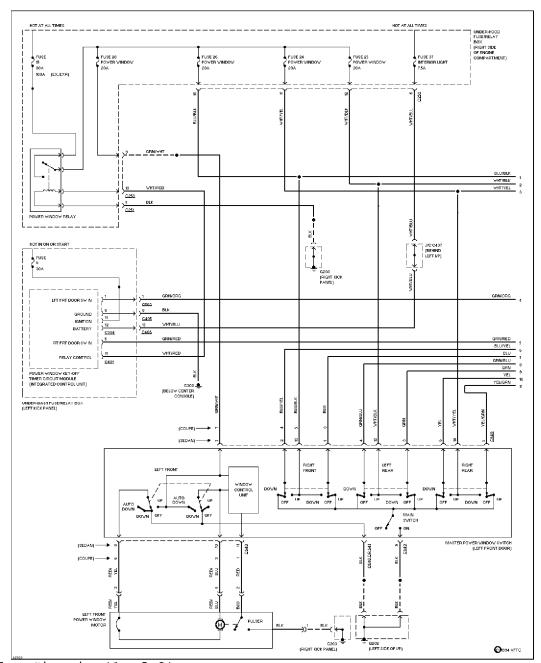

#### **POWER WINDOWS**

# **SYSTEM WIRING DIAGRAMS** Article Text (p. 40) 1994 Honda Accord

For

Copyright © 1998 Mitchell International Wednesday, February 10, 1999 09:14AM

Power Window Circuit (1 of 2)