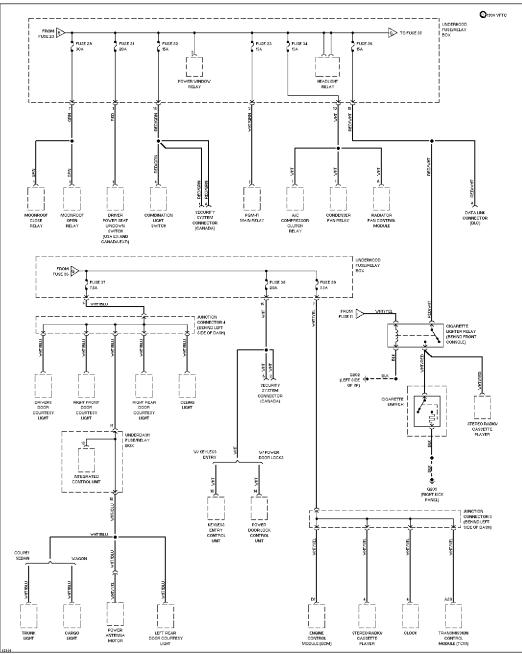

#### **POWER DOOR LOCKS**

#### SYSTEM WIRING DIAGRAMS Article Text (p. 34)

1994 Honda Accord For

Copyright © 1998 Mitchell International Wednesday, February 10, 1999 09:14AM

Keyless Entry Circuit, Wagon

# **SYSTEM WIRING DIAGRAMS** Article Text (p. 35) 1994 Honda Accord

For

Copyright © 1998 Mitchell International Wednesday, February 10, 1999 09:14AM

Power Door Lock Circuit, Coupe & Sedan

# **SYSTEM WIRING DIAGRAMS** Article Text (p. 36) 1994 Honda Accord

For

Copyright © 1998 Mitchell International Wednesday, February 10, 1999 09:14AM

Power Door Lock Circuit, Wagon