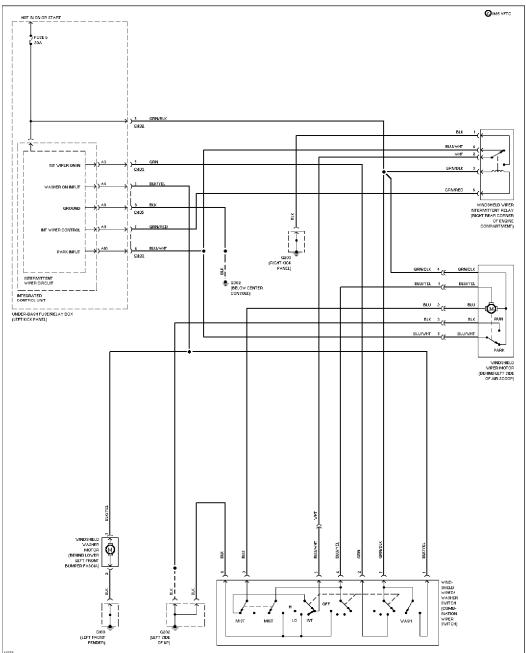

#### SYSTEM WIRING DIAGRAMS Article Text (p. 49)

Article Text (p. 49) 1994 Honda Accord For

Copyright © 1998 Mitchell International Wednesday, February 10, 1999 09:14AM

Front Wiper/Washer Circuit