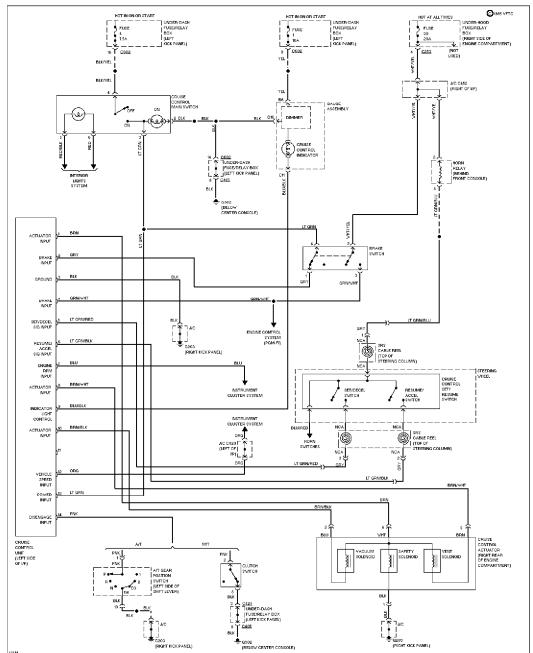

# **SYSTEM WIRING DIAGRAMS** Article Text (p. 7) 1994 Honda Accord

For

Copyright © 1998 Mitchell International Wednesday, February 10, 1999 09:14AM

Cruise Control Circuit