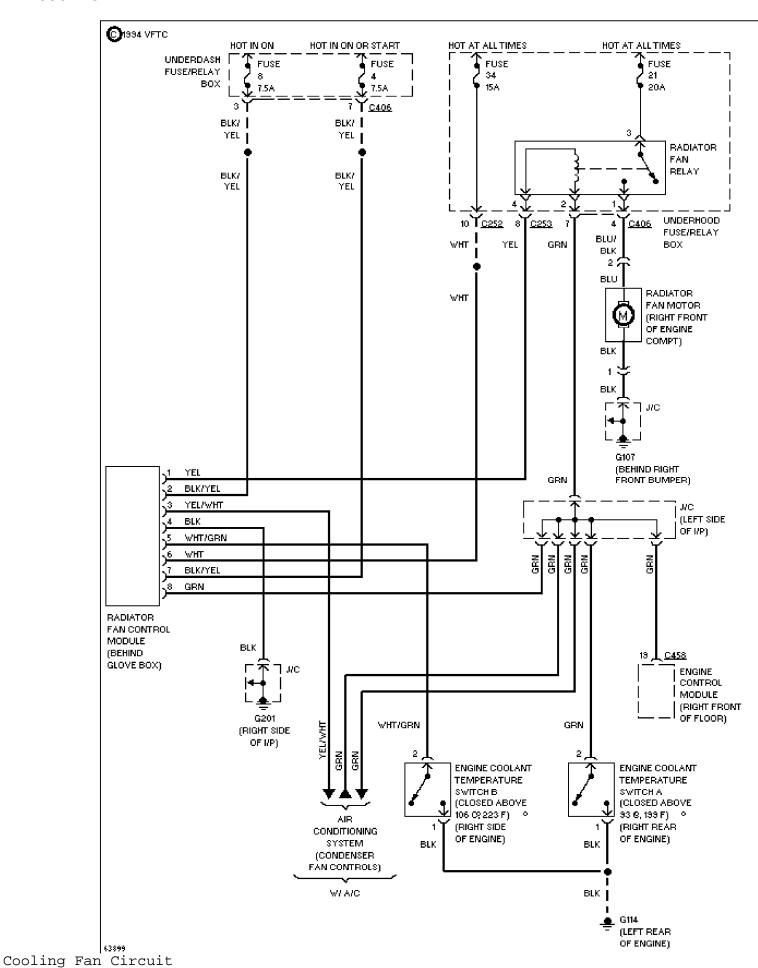

2 of 2)

# **SYSTEM WIRING DIAGRAMS** Article Text (p. 3) 1994 Honda Accord

For

Copyright © 1998 Mitchell International Wednesday, February 10, 1999 09:13AM



Heater Circuit

**ANTI-LOCK BRAKES** 

# **SYSTEM WIRING DIAGRAMS** Article Text (p. 4) 1994 Honda Accord

For

Copyright © 1998 Mitchell International Wednesday, February 10, 1999 09:13AM



Anti-lock Brake Circuits

#### **ANTI-THEFT**

# SYSTEM WIRING DIAGRAMS Article Text (p. 5)

1994 Honda Accord For

Copyright © 1998 Mitchell International Wednesday, February 10, 1999 09:13AM



Anti-theft Circuit

#### **COMPUTER DATA LINES**



Data Link Connector Circuit

# SYSTEM WIRING DIAGRAMS Article Text (p. 6)

1994 Honda Accord For

Copyright © 1998 Mitchell International Wednesday, February 10, 1999 09:14AM

#### **COOLING FAN**



**CRUISE CONTROL** 

# **SYSTEM WIRING DIAGRAMS** Article Text (p. 7) 1994 Honda Accord

For

Copyright © 1998 Mitchell International Wednesday, February 10, 1999 09:14AM



Cruise Control Circuit

#### **DEFOGGERS**

# SYSTEM WIRING DIAGRAMS Article Text (p. 8)

1994 Honda Accord

Copyright © 1998 Mitchell International Wednesday, February 10, 1999 09:14AM



Defogger Circuit

#### **ENGINE PERFORMANCE**

2.2L

# SYSTEM WIRING DIAGRAMS Article Text (p. 9)

1994 Honda Accord For

Copyright © 1998 Mitchell International Wednesday, February 10, 1999 09:14AM



2.2L, Engine Performance Circuits (1 of 2)

# **SYSTEM WIRING DIAGRAMS** Article Text (p. 10) 1994 Honda Accord

For

Copyright © 1998 Mitchell International Wednesday, February 10, 1999 09:14AM



2.2L, Engine Performance Circuits (