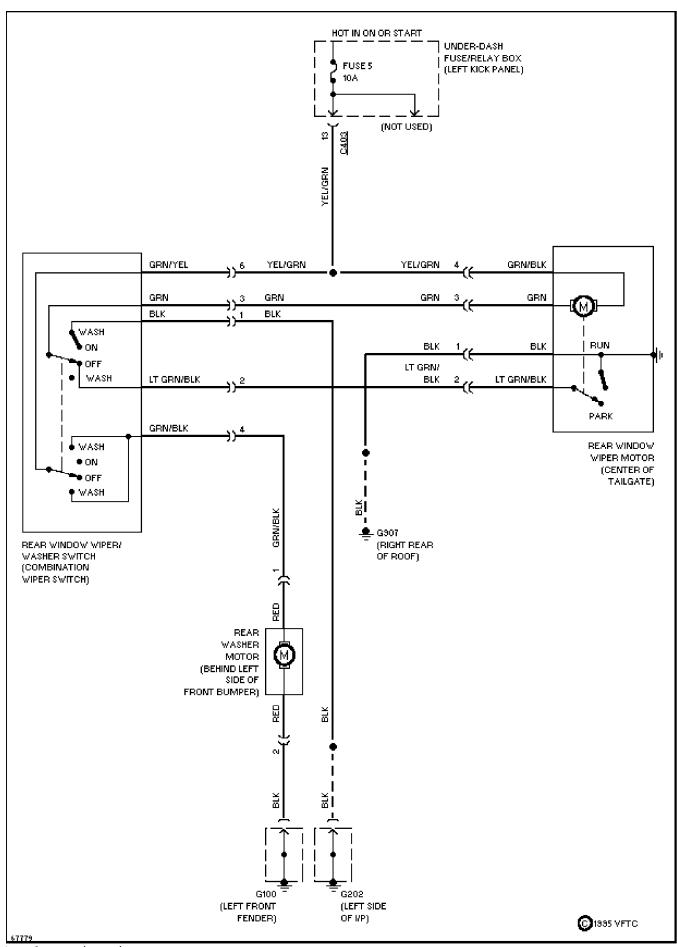

# SYSTEM WIRING DIAGRAMS Article Text (p. 50)

1994 Honda Accord For

Copyright © 1998 Mitchell International Wednesday, February 10, 1999 09:14AM

Rear Wiper/Washer Circuit