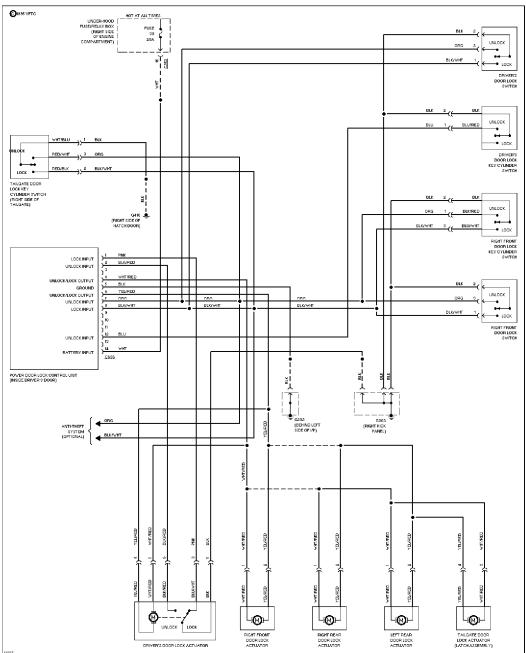

#### **POWER DOOR LOCKS**

# **SYSTEM WIRING DIAGRAMS** Article Text (p. 35) 1994 Honda Accord

For

Copyright © 1998 Mitchell International Wednesday, February 10, 1999 09:14AM

Power Door Lock Circuit, Coupe & Sedan

# **SYSTEM WIRING DIAGRAMS** Article Text (p. 36) 1994 Honda Accord

For

Copyright © 1998 Mitchell International Wednesday, February 10, 1999 09:14AM

Power Door Lock Circuit, Wagon