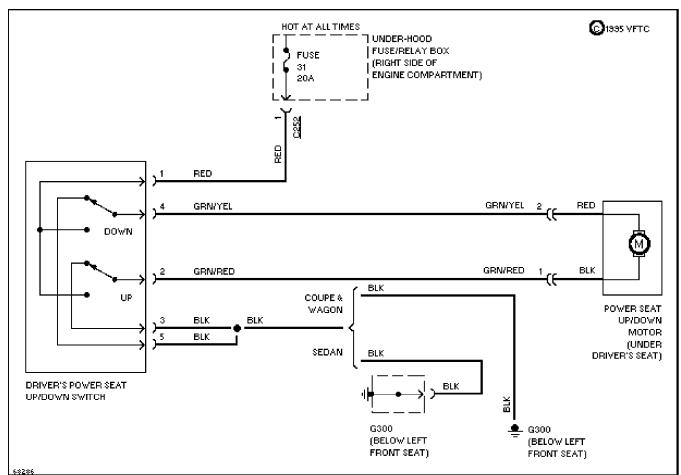

# SYSTEM WIRING DIAGRAMS Article Text (p. 38)

1994 Honda Accord

Copyright © 1998 Mitchell International Wednesday, February 10, 1999 09:14AM

Driver Power Seat Circuit