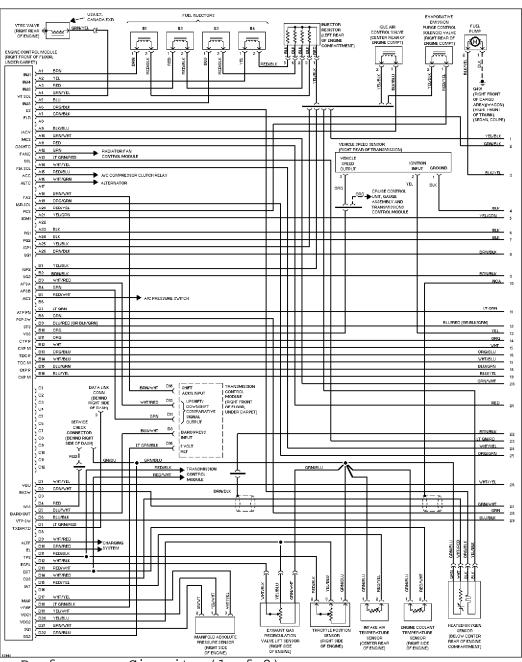

#### **ENGINE PERFORMANCE**

2.2L

# SYSTEM WIRING DIAGRAMS Article Text (p. 9)

1994 Honda Accord For

Copyright © 1998 Mitchell International Wednesday, February 10, 1999 09:14AM

2.2L, Engine Performance Circuits (1 of 2)

# **SYSTEM WIRING DIAGRAMS** Article Text (p. 10) 1994 Honda Accord

For

Copyright © 1998 Mitchell International Wednesday, February 10, 1999 09:14AM

2.2L, Engine Performance Circuits (2 of 2)