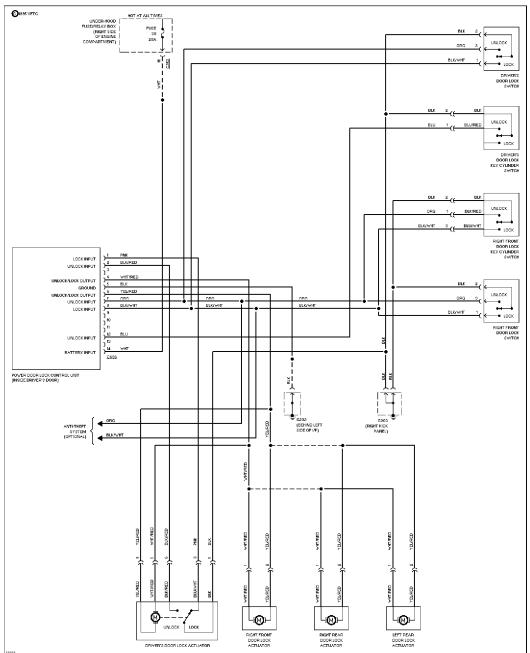

#### SYSTEM WIRING DIAGRAMS Article Text (p. 34)

1994 Honda Accord For

Copyright © 1998 Mitchell International Wednesday, February 10, 1999 09:14AM

Keyless Entry Circuit, Wagon

# **SYSTEM WIRING DIAGRAMS** Article Text (p. 36) 1994 Honda Accord

For

Copyright © 1998 Mitchell International Wednesday, February 10, 1999 09:14AM

Power Door Lock Circuit, Wagon