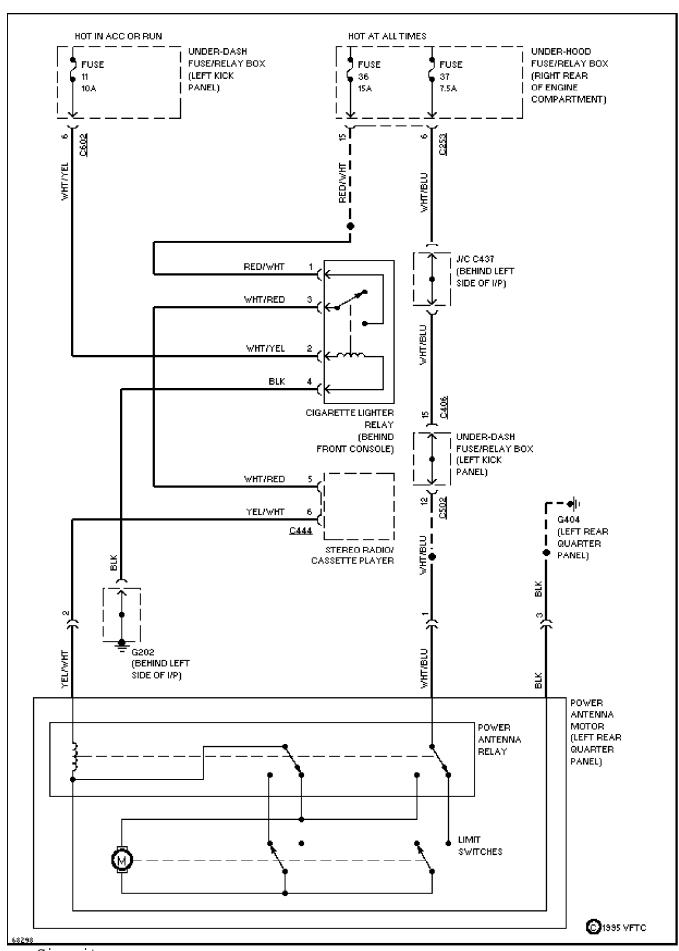

#### **POWER ANTENNA**

#### SYSTEM WIRING DIAGRAMS Article Text (p. 29)

1994 Honda Accord

Copyright © 1998 Mitchell International Wednesday, February 10, 1999 09:14AM

Power Antenna Circuit